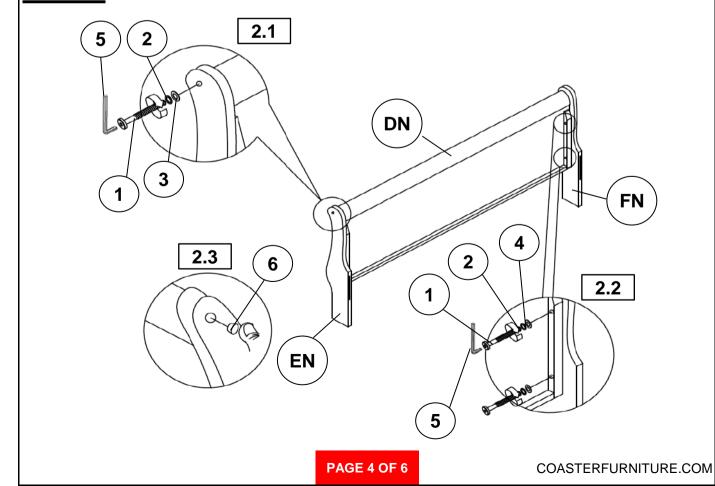

OCK WASHER<br>(M6 - BLK)              |                                                  | 12PCS |
| 3 | SMALL FLAT WASHER<br>(M6 x 13mm - BLK) |                                                  | 4PCS  |
| 4 | BIG FLAT WASHER<br>(M6 x 19mm - BLK)   |                                                  | 8PCS  |
| 5 | ALLEN WRENCH<br>(M4 x 65mm - BLK)      |                                                  | 1PC   |
| 6 | WOOD PLUG<br>(14.50mm - CHY)           |                                                  | 4PCS  |
| 7 | PAN HEAD SCREW<br>(M4 x 30mm - BLK)    | E MANAGE AND | 8PCS  |

#### NOTE:

Phillips head screw driver is required in the assembly process; however, manufacturer does not provide this item.



**ASSEMBLY INSTRUCTIONS** 

## 202411KE(B1) - BOX 1

## STEP 1



## STEP 2





# ASSEMBLY INSTRUCTIONS 202411KE(B1&B2) - BOX 1 & BOX 2 STEP 3







**ASSEMBLY INSTRUCTIONS** 

STEP 5
COMPLETE







Inner Size: 76.25"W x 80.50"D



Note: Dimension tolerance ±5%