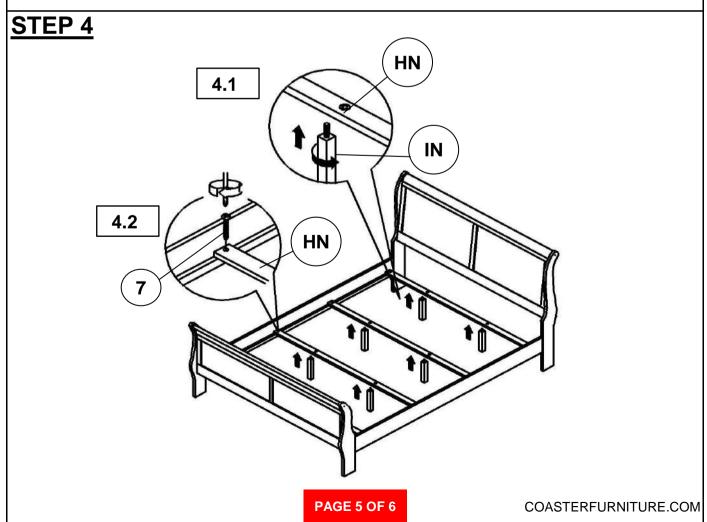

# ASSEMBLY INSTRUCTIONS 202411KE(B1&B2) - BOX 1 & BOX 2 STEP 3

**ASSEMBLY INSTRUCTIONS** 

STEP 5
COMPLETE

Inner Size: 76.25"W x 80.50"D

Note: Dimension tolerance ±5%