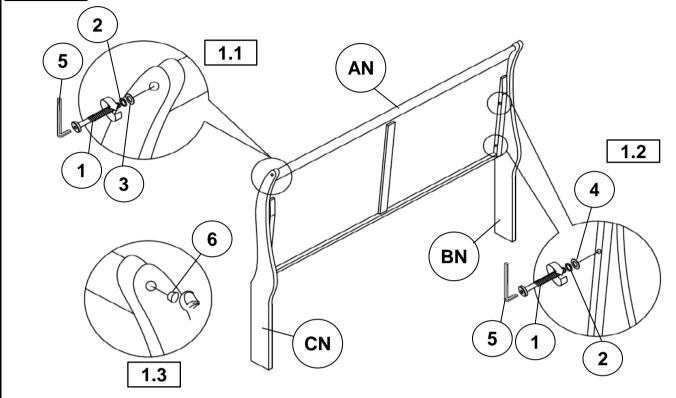

----|
| 2 | LOCK WASHER<br>(M6 - BLK)              |                                                  | 12PCS |
| 3 | SMALL FLAT WASHER<br>(M6 x 13mm - BLK) |                                                  | 4PCS  |
| 4 | BIG FLAT WASHER<br>(M6 x 19mm - BLK)   |                                                  | 8PCS  |
| 5 | ALLEN WRENCH<br>(M4 x 65mm - BLK)      |                                                  | 1PC   |
| 6 | WOOD PLUG<br>(14.50mm - CHY)           |                                                  | 4PCS  |
| 7 | PAN HEAD SCREW<br>(M4 x 30mm - BLK)    | E MANAGE AND | 8PCS  |

#### NOTE:

Phillips head screw driver is required in the assembly process; however, manufacturer does not provide this item.



**ASSEMBLY INSTRUCTIONS** 

## 202411KE(B1) - BOX 1

## STEP 1



## STEP 2





# ASSEMBLY INSTRUCTIONS 202411KE(B1&B2) - BOX 1 & BOX 2 STEP 3







**ASSEMBLY INSTRUCTIONS** 

STEP 5
COMPLETE







Inner Size: 76.25"W x 80.50"D



Note: Dimension tolerance ±5%