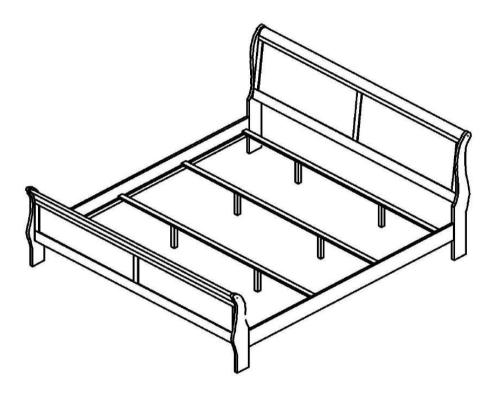

## **PARTS IDENTIFICATION**

| <u>B1</u>   | <u>( BOX 1)</u>           |  |     |     |                                                      |   |     |  |
|-------------|---------------------------|--|-----|-----|------------------------------------------------------|---|-----|--|
| AN          | HEADBOARD<br>PANEL        |  | 1PC | нви | 202411KE(B1)<br>*FROM BOX 1<br>HEADBOARD<br>COMPLETE |   | 1PC |  |
| BN          | LEFT<br>HEADBOARD<br>LEG  |  | 1PC | FBN | 202411KE(B1)<br>*FROM BOX 1<br>FOOTBOARD             |   | 1PC |  |
| CN          | RIGHT<br>HEADBOARD<br>LEG |  | 1PC |     |                                                      | U |     |  |
| DN          | FOOTBOARD<br>PANEL        |  | 1PC |     |                                                      |   |     |  |
| EN          | LEFT<br>FOOTBOARD<br>LEG  |  | 1PC |     |                                                      |   |     |  |
| FN          | RIGHT<br>FOOTBOARD<br>LEG |  | 1PC |     |                                                      |   |     |  |
| B2 ( BOX 2) |                           |  |     |     |                                                      |   |     |  |

| GN | BED RAIL                            |   | 2PCS |
|----|-------------------------------------|---|------|
| HN | BED SLAT                            |   | 4PCS |
| IN | BED SLAT<br>SUPPORT WITH<br>LEVELER | € | 8PCS |