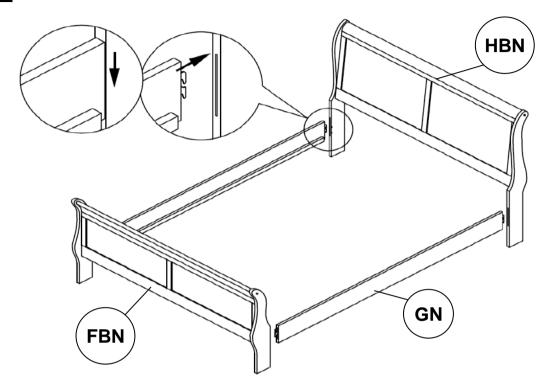

# ASSEMBLY INSTRUCTIONS 202411KE(B1&B2) - BOX 1 & BOX 2 STEP 3

**ASSEMBLY INSTRUCTIONS** 

STEP 5
COMPLETE

Inner Size: 76.25"W x 80.50"D

Note: Dimension tolerance ±5%