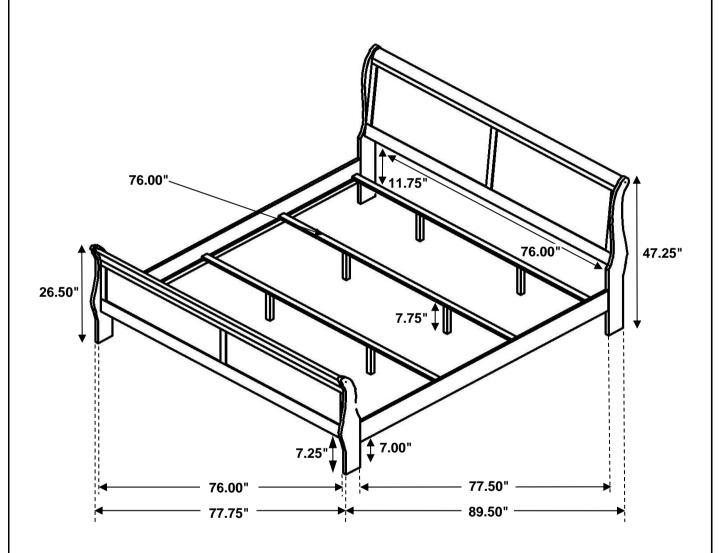

# ASSEMBLY INSTRUCTIONS 202411KE(B1&B2) - BOX 1 & BOX 2 STEP 3

**ASSEMBLY INSTRUCTIONS** 

STEP 5
COMPLETE

Inner Size: 76.25"W x 80.50"D

Note: Dimension tolerance ±5%