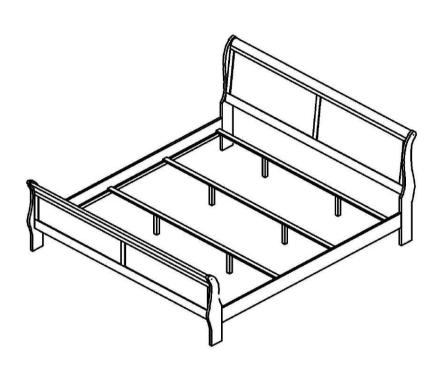

# ASSEMBLY INSTRUCTIONS 202411KE(B1&B2) - BOX 1 & BOX 2 STEP 3

**ASSEMBLY INSTRUCTIONS** 

STEP 5
COMPLETE

Inner Size: 76.25"W x 80.50"D

Note: Dimension tolerance ±5%