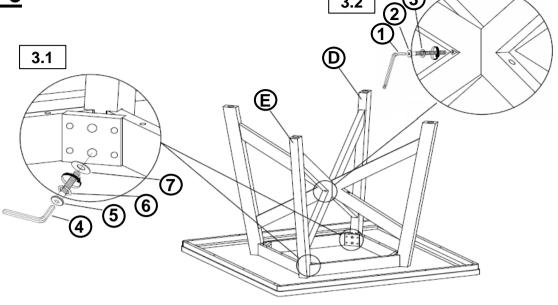

## **HARDWARE IDENTIFICATION**

## Z-B1 (BOX 1) - HARDWARE PACK IS LOCATED IN 109178 (B1)

| 1 | SMALL ALLEN WRENCH<br>(M4 - BLK)   |            | 1PC  |
|---|------------------------------------|------------|------|
| 2 | SMALL BOLT<br>(M6 x 120mm - BLK)   |            | 2PCS |
| 3 | SMALL LOCK WASHER<br>(M6 - BLK)    |            | 2PCS |
| 4 | BIG ALLEN WRENCH<br>(M5 - BLK)     |            | 1PC  |
| 5 | BIG BOLT<br>(M8 x 80mm - RBW)      |            | 8PCS |
| 6 | BIG LOCK WASHER<br>(M8 - RBW)      |            | 8PCS |
| 7 | FLAT WASHER<br>(M8 - RBW)          |            | 8PCS |
| 8 | PLASTIC DOWEL<br>(M8 x 30mm - BLK) |            | 5PCS |
| 9 | LEVELER<br>(M6 x 23mm -BLK & RBW)  | CA TOWNSON | 4PCS |



**ASSEMBLY INSTRUCTIONS** 

STEP 1







# ASSEMBLY INSTRUCTIONS STEP 3



## STEP 4



# STEP 5 COMPLETE



COASTERFURNITURE.COM





Note: Dimension tolerance ±5%