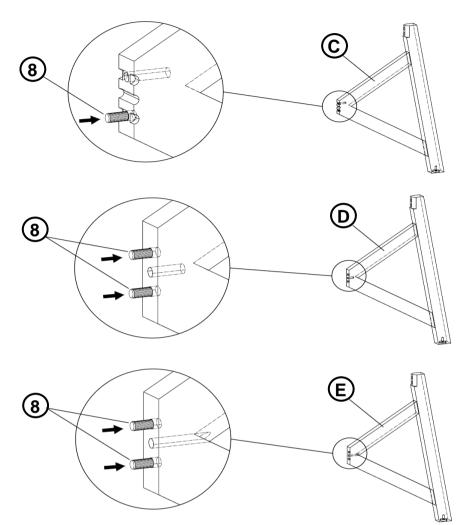

ntended for commercial establishments.

## **HARDWARE IDENTIFICATION**

## Z-B1 (BOX 1) - HARDWARE PACK IS LOCATED IN 109178 (B1)

| 1 | SMALL ALLEN WRENCH<br>(M4 - BLK)   |            | 1PC  |
|---|------------------------------------|------------|------|
| 2 | SMALL BOLT<br>(M6 x 120mm - BLK)   |            | 2PCS |
| 3 | SMALL LOCK WASHER<br>(M6 - BLK)    |            | 2PCS |
| 4 | BIG ALLEN WRENCH<br>(M5 - BLK)     |            | 1PC  |
| 5 | BIG BOLT<br>(M8 x 80mm - RBW)      |            | 8PCS |
| 6 | BIG LOCK WASHER<br>(M8 - RBW)      |            | 8PCS |
| 7 | FLAT WASHER<br>(M8 - RBW)          |            | 8PCS |
| 8 | PLASTIC DOWEL<br>(M8 x 30mm - BLK) |            | 5PCS |
| 9 | LEVELER<br>(M6 x 23mm -BLK & RBW)  | CA TOWNSON | 4PCS |



**ASSEMBLY INSTRUCTIONS** 

STEP 1







# ASSEMBLY INSTRUCTIONS STEP 3



## STEP 4



# STEP 5 COMPLETE



COASTERFURNITURE.COM





Note: Dimension tolerance ±5%