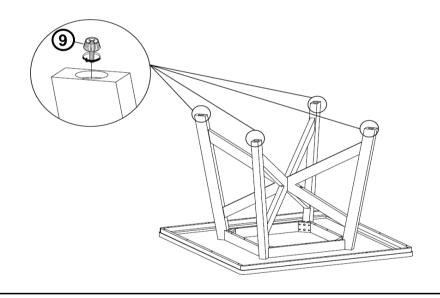

RE IDENTIFICATION**

## Z-B1 (BOX 1) - HARDWARE PACK IS LOCATED IN 109178 (B1)

| 1 | SMALL ALLEN WRENCH<br>(M4 - BLK)   |            | 1PC  |
|---|------------------------------------|------------|------|
| 2 | SMALL BOLT<br>(M6 x 120mm - BLK)   |            | 2PCS |
| 3 | SMALL LOCK WASHER<br>(M6 - BLK)    |            | 2PCS |
| 4 | BIG ALLEN WRENCH<br>(M5 - BLK)     |            | 1PC  |
| 5 | BIG BOLT<br>(M8 x 80mm - RBW)      |            | 8PCS |
| 6 | BIG LOCK WASHER<br>(M8 - RBW)      |            | 8PCS |
| 7 | FLAT WASHER<br>(M8 - RBW)          |            | 8PCS |
| 8 | PLASTIC DOWEL<br>(M8 x 30mm - BLK) |            | 5PCS |
| 9 | LEVELER<br>(M6 x 23mm -BLK & RBW)  | CA TOWNSON | 4PCS |



**ASSEMBLY INSTRUCTIONS** 

STEP 1







# ASSEMBLY INSTRUCTIONS STEP 3



## STEP 4



# STEP 5 COMPLETE



COASTERFURNITURE.COM





Note: Dimension tolerance ±5%