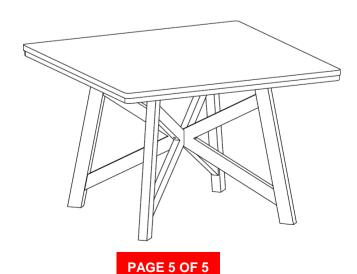

## Z-B1 (BOX 1) - HARDWARE PACK IS LOCATED IN 109178 (B1)

| 1 | SMALL ALLEN WRENCH<br>(M4 - BLK)   |            | 1PC  |
|---|------------------------------------|------------|------|
| 2 | SMALL BOLT<br>(M6 x 120mm - BLK)   |            | 2PCS |
| 3 | SMALL LOCK WASHER<br>(M6 - BLK)    |            | 2PCS |
| 4 | BIG ALLEN WRENCH<br>(M5 - BLK)     |            | 1PC  |
| 5 | BIG BOLT<br>(M8 x 80mm - RBW)      |            | 8PCS |
| 6 | BIG LOCK WASHER<br>(M8 - RBW)      |            | 8PCS |
| 7 | FLAT WASHER<br>(M8 - RBW)          |            | 8PCS |
| 8 | PLASTIC DOWEL<br>(M8 x 30mm - BLK) |            | 5PCS |
| 9 | LEVELER<br>(M6 x 23mm -BLK & RBW)  | CA TOWNSON | 4PCS |



**ASSEMBLY INSTRUCTIONS** 

STEP 1







# ASSEMBLY INSTRUCTIONS STEP 3



## STEP 4



# STEP 5 COMPLETE



COASTERFURNITURE.COM





Note: Dimension tolerance ±5%