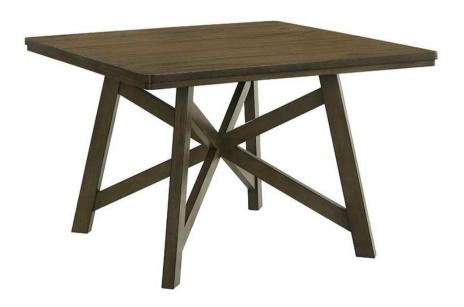

# 109178(B1&B2) Counter Height Dining Table

REVISION 0: 07/08/2024

PAGE 1 OF 5

COASTERFURNITURE.COM