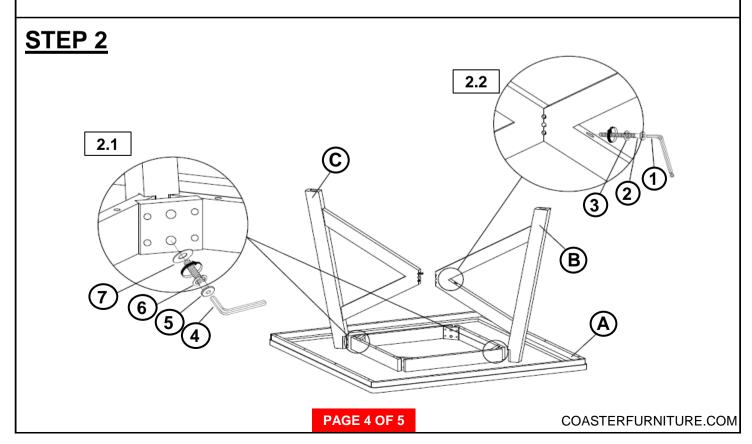

ended for commercial establishments.

## **HARDWARE IDENTIFICATION**

## Z-B1 (BOX 1) - HARDWARE PACK IS LOCATED IN 109178 (B1)

| 1 | SMALL ALLEN WRENCH<br>(M4 - BLK)   |            | 1PC  |
|---|------------------------------------|------------|------|
| 2 | SMALL BOLT<br>(M6 x 120mm - BLK)   |            | 2PCS |
| 3 | SMALL LOCK WASHER<br>(M6 - BLK)    |            | 2PCS |
| 4 | BIG ALLEN WRENCH<br>(M5 - BLK)     |            | 1PC  |
| 5 | BIG BOLT<br>(M8 x 80mm - RBW)      |            | 8PCS |
| 6 | BIG LOCK WASHER<br>(M8 - RBW)      |            | 8PCS |
| 7 | FLAT WASHER<br>(M8 - RBW)          |            | 8PCS |
| 8 | PLASTIC DOWEL<br>(M8 x 30mm - BLK) |            | 5PCS |
| 9 | LEVELER<br>(M6 x 23mm -BLK & RBW)  | CA TOWNSON | 4PCS |



**ASSEMBLY INSTRUCTIONS** 

STEP 1







# ASSEMBLY INSTRUCTIONS STEP 3



## STEP 4



# STEP 5 COMPLETE



COASTERFURNITURE.COM





Note: Dimension tolerance ±5%