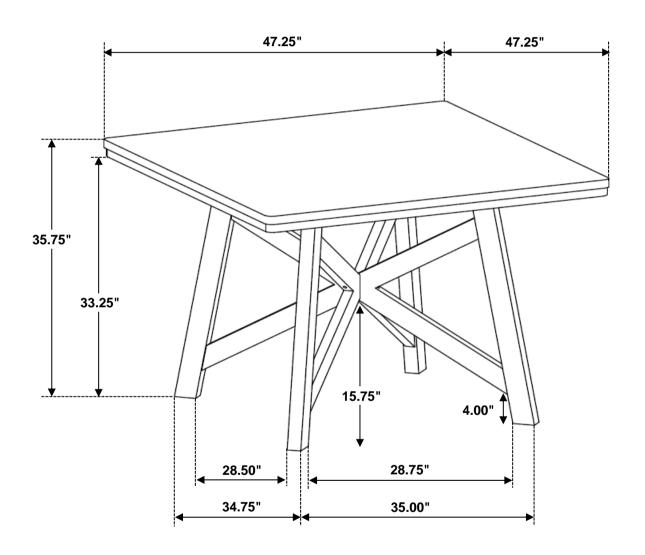

PACK IS LOCATED IN 109178 (B1)

| 1 | SMALL ALLEN WRENCH<br>(M4 - BLK)   |            | 1PC  |
|---|------------------------------------|------------|------|
| 2 | SMALL BOLT<br>(M6 x 120mm - BLK)   |            | 2PCS |
| 3 | SMALL LOCK WASHER<br>(M6 - BLK)    |            | 2PCS |
| 4 | BIG ALLEN WRENCH<br>(M5 - BLK)     |            | 1PC  |
| 5 | BIG BOLT<br>(M8 x 80mm - RBW)      |            | 8PCS |
| 6 | BIG LOCK WASHER<br>(M8 - RBW)      |            | 8PCS |
| 7 | FLAT WASHER<br>(M8 - RBW)          |            | 8PCS |
| 8 | PLASTIC DOWEL<br>(M8 x 30mm - BLK) |            | 5PCS |
| 9 | LEVELER<br>(M6 x 23mm -BLK & RBW)  | CA TOWNSON | 4PCS |



**ASSEMBLY INSTRUCTIONS** 

STEP 1







# ASSEMBLY INSTRUCTIONS STEP 3



## STEP 4



# STEP 5 COMPLETE



COASTERFURNITURE.COM





Note: Dimension tolerance ±5%