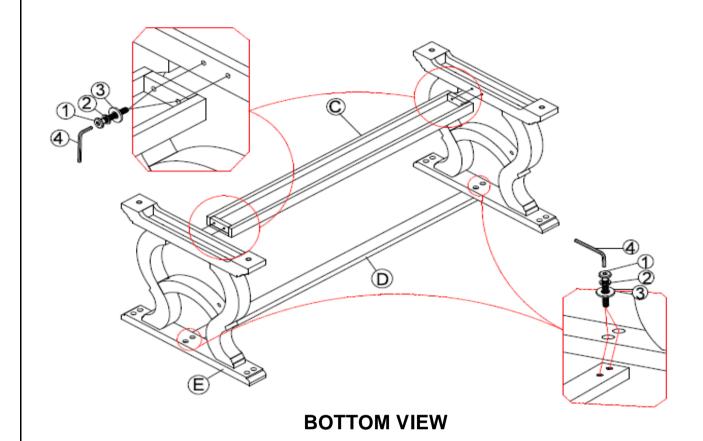

**LEG FRAME** 

15 MINUTES

#### **PARTS IDENTIFICATION**

#### **B1 (BOX 1)**

Ε

| A        | ТОР            |         | 1PC |
|----------|----------------|---------|-----|
| В        | LEAF           |         | 1PC |
| С        | LOWER CROSSBAR |         | 1PC |
| D        | UPPER CROSSBAR |         | 1PC |
| B2 ( BO) | X 2)           | Res (B) |     |

### HARDWARE IDENTIFICATION

#### Z-B1 (BOX 1) - HARDWARE PACK IS LOCATED IN 110311(B1)

| 1 | BOLT<br>(Ø5/16 x 13 x 45mm - RBW)         |   | 16PCS |
|---|-------------------------------------------|---|-------|
| 2 | LOCK WASHER<br>(Ø5/16 x 10 x 1.1mm - RBW) | 0 | 16PCS |
| 3 | FLAT WASHER<br>(Ø5/16 x 22 x 2mm - RBW)   |   | 16PCS |
| 4 | ALLEN WRENCH<br>(4 x 60mm - RBW)          |   | 1PC   |

2PCS



# ASSEMBLY INSTRUCTIONS STEP 1



### STEP 2



PAGE 3 OF 5



# ASSEMBLY INSTRUCTIONS STEP 3



### STEP 4





# ASSEMBLY INSTRUCTIONS STEP 5



# STEP 6 COMPLETE



PAGE 4 OF 5





Note: Dimension tolerance ±5%