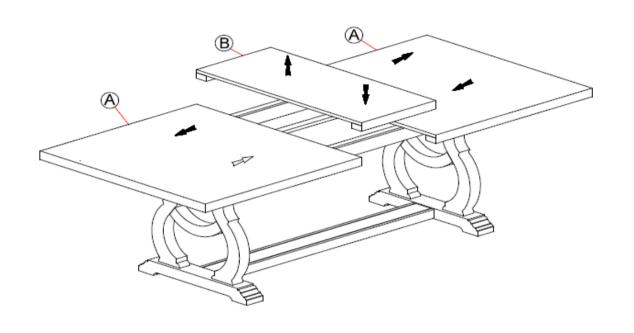

**B1 (BOX 1)**

Ε

| A        | ТОР            |         | 1PC |
|----------|----------------|---------|-----|
| В        | LEAF           |         | 1PC |
| С        | LOWER CROSSBAR |         | 1PC |
| D        | UPPER CROSSBAR |         | 1PC |
| B2 ( BO) | X 2)           | Res (B) |     |

### HARDWARE IDENTIFICATION

#### Z-B1 (BOX 1) - HARDWARE PACK IS LOCATED IN 110311(B1)

| 1 | BOLT<br>(Ø5/16 x 13 x 45mm - RBW)         |   | 16PCS |
|---|-------------------------------------------|---|-------|
| 2 | LOCK WASHER<br>(Ø5/16 x 10 x 1.1mm - RBW) | 0 | 16PCS |
| 3 | FLAT WASHER<br>(Ø5/16 x 22 x 2mm - RBW)   |   | 16PCS |
| 4 | ALLEN WRENCH<br>(4 x 60mm - RBW)          |   | 1PC   |

2PCS



# ASSEMBLY INSTRUCTIONS STEP 1



### STEP 2



PAGE 3 OF 5



# ASSEMBLY INSTRUCTIONS STEP 3



### STEP 4





# ASSEMBLY INSTRUCTIONS STEP 5



# STEP 6 COMPLETE



PAGE 4 OF 5





Note: Dimension tolerance ±5%