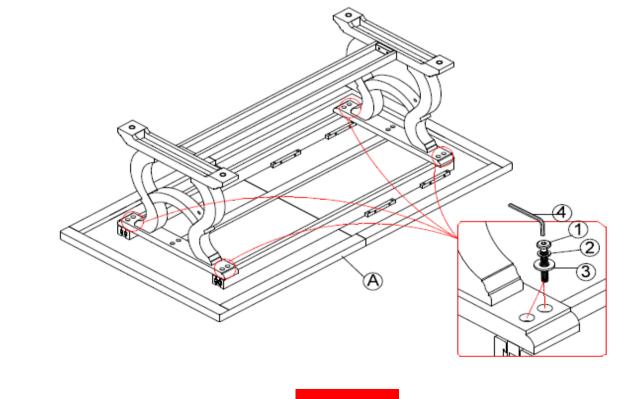

15 MINUTES

#### **PARTS IDENTIFICATION**

#### **B1 (BOX 1)**

Ε

| A        | ТОР            |         | 1PC |
|----------|----------------|---------|-----|
| В        | LEAF           |         | 1PC |
| С        | LOWER CROSSBAR |         | 1PC |
| D        | UPPER CROSSBAR |         | 1PC |
| B2 ( BO) | X 2)           | Res (B) |     |

### HARDWARE IDENTIFICATION

#### Z-B1 (BOX 1) - HARDWARE PACK IS LOCATED IN 110311(B1)

| 1 | BOLT<br>(Ø5/16 x 13 x 45mm - RBW)         |   | 16PCS |
|---|-------------------------------------------|---|-------|
| 2 | LOCK WASHER<br>(Ø5/16 x 10 x 1.1mm - RBW) | 0 | 16PCS |
| 3 | FLAT WASHER<br>(Ø5/16 x 22 x 2mm - RBW)   |   | 16PCS |
| 4 | ALLEN WRENCH<br>(4 x 60mm - RBW)          |   | 1PC   |

2PCS



# ASSEMBLY INSTRUCTIONS STEP 1



### STEP 2



PAGE 3 OF 5



# ASSEMBLY INSTRUCTIONS STEP 3



### STEP 4





# ASSEMBLY INSTRUCTIONS STEP 5



# STEP 6 COMPLETE



PAGE 4 OF 5





Note: Dimension tolerance ±5%