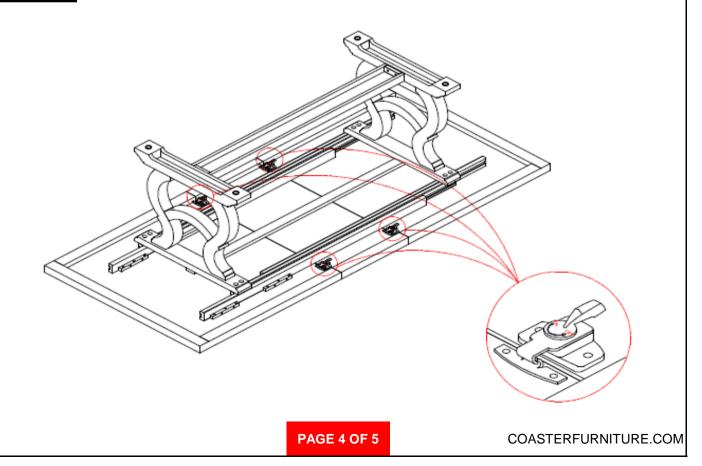

# ASSEMBLY INSTRUCTIONS STEP 5

# STEP 6 COMPLETE

PAGE 4 OF 5

Note: Dimension tolerance ±5%