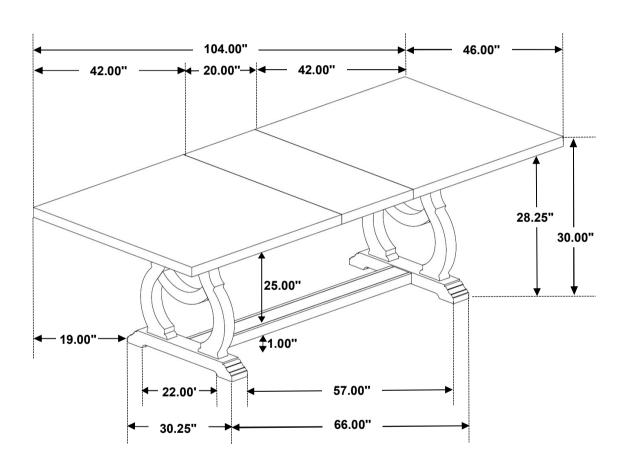

------|---------|-----|
| В        | LEAF           |         | 1PC |
| С        | LOWER CROSSBAR |         | 1PC |
| D        | UPPER CROSSBAR |         | 1PC |
| B2 ( BO) | X 2)           | Res (B) |     |

### HARDWARE IDENTIFICATION

#### Z-B1 (BOX 1) - HARDWARE PACK IS LOCATED IN 110311(B1)

| 1 | BOLT<br>(Ø5/16 x 13 x 45mm - RBW)         |   | 16PCS |
|---|-------------------------------------------|---|-------|
| 2 | LOCK WASHER<br>(Ø5/16 x 10 x 1.1mm - RBW) | 0 | 16PCS |
| 3 | FLAT WASHER<br>(Ø5/16 x 22 x 2mm - RBW)   |   | 16PCS |
| 4 | ALLEN WRENCH<br>(4 x 60mm - RBW)          |   | 1PC   |

2PCS



# ASSEMBLY INSTRUCTIONS STEP 1



### STEP 2



PAGE 3 OF 5



# ASSEMBLY INSTRUCTIONS STEP 3



### STEP 4





# ASSEMBLY INSTRUCTIONS STEP 5



# STEP 6 COMPLETE



PAGE 4 OF 5





Note: Dimension tolerance ±5%