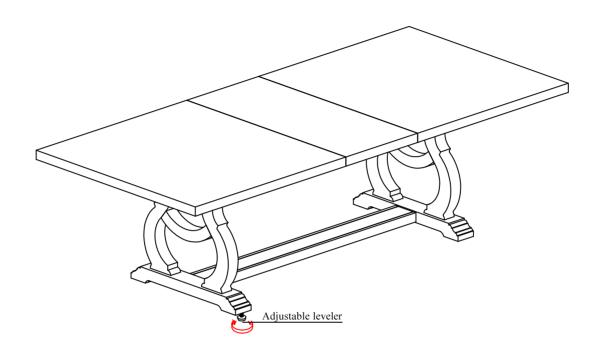

| 1PC |
|----------|----------------|---------|-----|
| В        | LEAF           |         | 1PC |
| С        | LOWER CROSSBAR |         | 1PC |
| D        | UPPER CROSSBAR |         | 1PC |
| B2 ( BO) | X 2)           | Res (B) |     |

### HARDWARE IDENTIFICATION

#### Z-B1 (BOX 1) - HARDWARE PACK IS LOCATED IN 110311(B1)

| 1 | BOLT<br>(Ø5/16 x 13 x 45mm - RBW)         |   | 16PCS |
|---|-------------------------------------------|---|-------|
| 2 | LOCK WASHER<br>(Ø5/16 x 10 x 1.1mm - RBW) | 0 | 16PCS |
| 3 | FLAT WASHER<br>(Ø5/16 x 22 x 2mm - RBW)   |   | 16PCS |
| 4 | ALLEN WRENCH<br>(4 x 60mm - RBW)          |   | 1PC   |

2PCS



# ASSEMBLY INSTRUCTIONS STEP 1



### STEP 2



PAGE 3 OF 5



# ASSEMBLY INSTRUCTIONS STEP 3



### STEP 4





# ASSEMBLY INSTRUCTIONS STEP 5



# STEP 6 COMPLETE



PAGE 4 OF 5





Note: Dimension tolerance ±5%