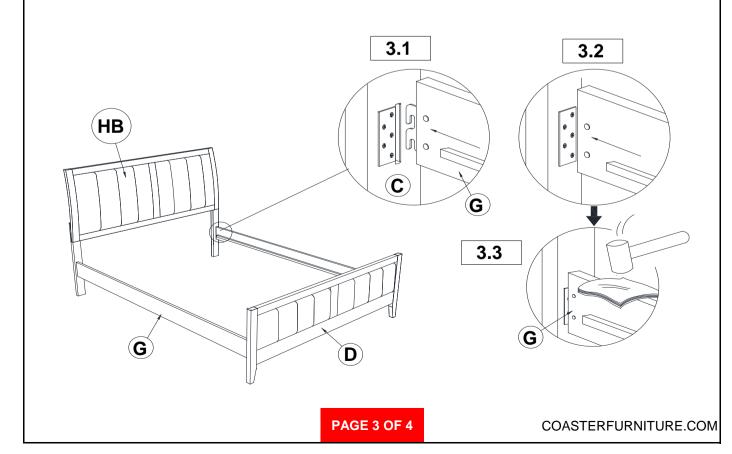

ATION

### Z-B1 (BOX 1) - HARDWARE PACK IS LOCATED IN 224421F (B1)

| 1 | BOLT<br>(M6 x 35mm - BLK)            | 6PCS | 4 ALLEN WRENCH<br>(M4 x 65mm - BLK)       | 1PC  |
|---|--------------------------------------|------|-------------------------------------------|------|
| 2 | LOCK WASHER<br>(1/4" - BLK)          | 6PCS | FLAT HEAD<br>5 SCREW<br>(M4 x 32mm - RBW) | 8PCS |
| 3 | FLAT WASHER<br>(1/4"ID x 13mm - BLK) | 6PCS |                                           |      |

#### NOTE:

Phillips head screw driver is required in the assembly process; however, manufacturer does not provide this item.

# ITEM: 224421F (B1&B2)



### **ASSEMBLY INSTRUCTIONS**

### STEP 1



\*\*BACK VIEW\*\*

Note: Please take note of the marking sticker ( L & R) on the headboard legs.

# STEP 2



# STEP 3



# ITEM: 224421F (B1&B2)



### **ASSEMBLY INSTRUCTIONS**

# STEP 4



# STEP 5



# STEP 6 COMPLETE





COASTERFURNITURE.COM

PAGE 4 OF 4



Inner Size: 54.50"W x 76.00"D



Note: Dimension tolerance ±5%