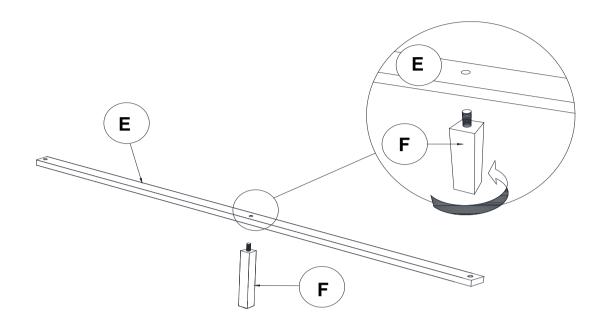

1 | BOLT<br>(M6 x 35mm - BLK)            | 6PCS | 4 ALLEN WRENCH<br>(M4 x 65mm - BLK)       | 1PC  |
|---|--------------------------------------|------|-------------------------------------------|------|
| 2 | LOCK WASHER<br>(1/4" - BLK)          | 6PCS | FLAT HEAD<br>5 SCREW<br>(M4 x 32mm - RBW) | 8PCS |
| 3 | FLAT WASHER<br>(1/4"ID x 13mm - BLK) | 6PCS |                                           |      |

#### NOTE:

Phillips head screw driver is required in the assembly process; however, manufacturer does not provide this item.

# ITEM: 224421F (B1&B2)



### **ASSEMBLY INSTRUCTIONS**

### STEP 1



\*\*BACK VIEW\*\*

Note: Please take note of the marking sticker ( L & R) on the headboard legs.

# STEP 2



# STEP 3



# ITEM: 224421F (B1&B2)



### **ASSEMBLY INSTRUCTIONS**

# STEP 4



# STEP 5



# STEP 6 COMPLETE





COASTERFURNITURE.COM

PAGE 4 OF 4



Inner Size: 54.50"W x 76.00"D



Note: Dimension tolerance ±5%