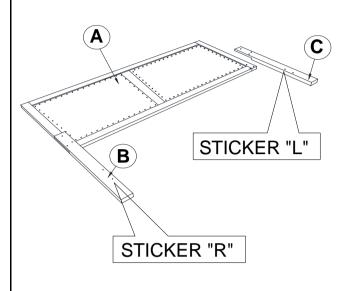

### STEP 1

\*\*BACK VIEW\*\*

Note: Please take note of the marking sticker ( L & R) on the headboard legs.