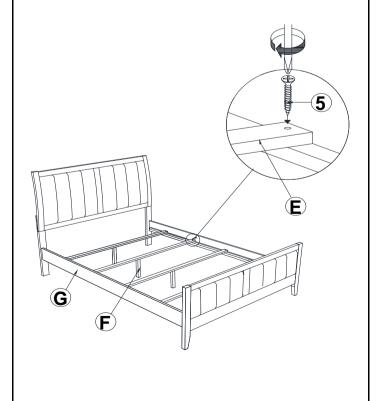

(M6 x 35mm - BLK)            | 6PCS | 4 ALLEN WRENCH<br>(M4 x 65mm - BLK)       | 1PC  |
|---|--------------------------------------|------|-------------------------------------------|------|
| 2 | LOCK WASHER<br>(1/4" - BLK)          | 6PCS | FLAT HEAD<br>5 SCREW<br>(M4 x 32mm - RBW) | 8PCS |
| 3 | FLAT WASHER<br>(1/4"ID x 13mm - BLK) | 6PCS |                                           |      |

#### NOTE:

Phillips head screw driver is required in the assembly process; however, manufacturer does not provide this item.

# ITEM: 224421F (B1&B2)



### **ASSEMBLY INSTRUCTIONS**

### STEP 1



\*\*BACK VIEW\*\*

Note: Please take note of the marking sticker ( L & R) on the headboard legs.

# STEP 2



# STEP 3



# ITEM: 224421F (B1&B2)



### **ASSEMBLY INSTRUCTIONS**

# STEP 4



# STEP 5



# STEP 6 COMPLETE





COASTERFURNITURE.COM

PAGE 4 OF 4



Inner Size: 54.50"W x 76.00"D



Note: Dimension tolerance ±5%