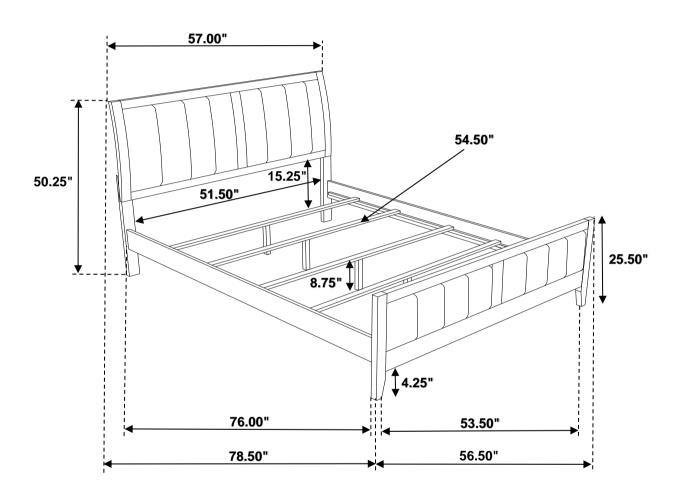

# STEP 6 COMPLETE

COASTERFURNITURE.COM

PAGE 4 OF 4

Inner Size: 54.50"W x 76.00"D

Note: Dimension tolerance ±5%