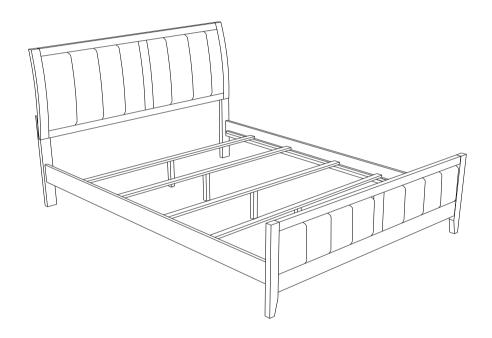

# STEP 6 COMPLETE

COASTERFURNITURE.COM

PAGE 4 OF 4

Inner Size: 54.50"W x 76.00"D

Note: Dimension tolerance ±5%