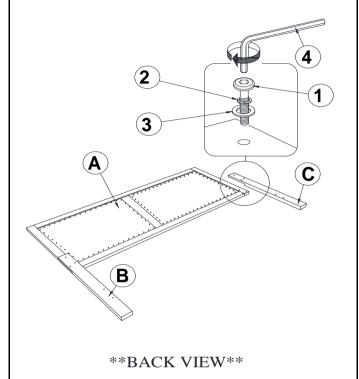

### STEP 1

\*\*BACK VIEW\*\*

Note: Please take note of the marking sticker ( L & R) on the headboard legs.