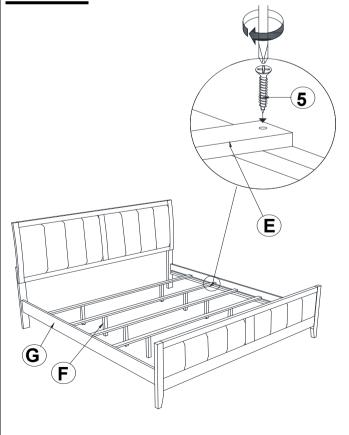

## STEP 5

#### Z-B1 (BOX 1) - HARDWARE PACK IS LOCATED IN 224421KE (B1)

| 1 | BOLT<br>(M6 x 35mm - BLK)            | 6PCS | 4 ALLEN WRENCH<br>(M4 x 65mm - BLK)       |          | 1PC  |
|---|--------------------------------------|------|-------------------------------------------|----------|------|
| 2 | LOCK WASHER<br>(1/4" - BLK)          | 6PCS | FLAT HEAD<br>5 SCREW<br>(M4 x 32mm - RBW) | <u> </u> | 8PCS |
| 3 | FLAT WASHER<br>(1/4"ID x 13mm - BLK) | 6PCS |                                           |          |      |