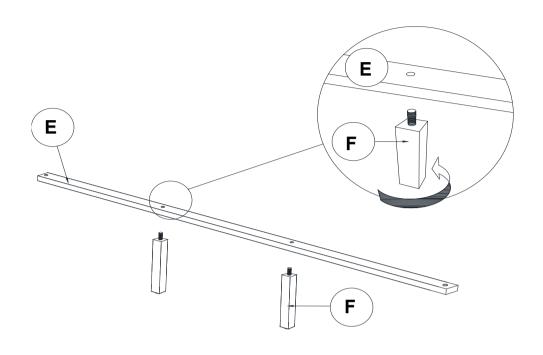

)            | 6PCS | 4 ALLEN WRENCH<br>(M4 x 65mm - BLK)       |          | 1PC  |
|---|--------------------------------------|------|-------------------------------------------|----------|------|
| 2 | LOCK WASHER<br>(1/4" - BLK)          | 6PCS | FLAT HEAD<br>5 SCREW<br>(M4 x 32mm - RBW) | <u> </u> | 8PCS |
| 3 | FLAT WASHER<br>(1/4"ID x 13mm - BLK) | 6PCS |                                           |          |      |

#### NOTE:

Phillips head screw driver is required in the assembly process; however, manufacturer does not provide this item.

# ITEM: 224421KE (B1&B2)



#### **ASSEMBLY INSTRUCTIONS**

## STEP 1



Note: Please take note of the marking sticker ( L & R) on the headboard legs.

# STEP 2



# STEP 3



# ITEM: 224421KE (B1&B2)



#### **ASSEMBLY INSTRUCTIONS**

# STEP 4



## STEP 5



# STEP 6 COMPLETE





COASTERFURNITURE.COM

PAGE 4 OF 4

# ITEM:**224421KE**



Inner Size: 76.75"W x 81.00"D



Note: Dimension tolerance ±5%