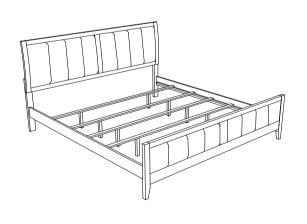

CH<br>(M4 x 65mm - BLK)       |          | 1PC  |
|---|--------------------------------------|------|-------------------------------------------|----------|------|
| 2 | LOCK WASHER<br>(1/4" - BLK)          | 6PCS | FLAT HEAD<br>5 SCREW<br>(M4 x 32mm - RBW) | <u> </u> | 8PCS |
| 3 | FLAT WASHER<br>(1/4"ID x 13mm - BLK) | 6PCS |                                           |          |      |

#### NOTE:

Phillips head screw driver is required in the assembly process; however, manufacturer does not provide this item.

# ITEM: 224421KE (B1&B2)



#### **ASSEMBLY INSTRUCTIONS**

## STEP 1



Note: Please take note of the marking sticker ( L & R) on the headboard legs.

# STEP 2



# STEP 3



# ITEM: 224421KE (B1&B2)



#### **ASSEMBLY INSTRUCTIONS**

# STEP 4



## STEP 5



# STEP 6 COMPLETE





COASTERFURNITURE.COM

PAGE 4 OF 4

# ITEM:**224421KE**



Inner Size: 76.75"W x 81.00"D



Note: Dimension tolerance ±5%