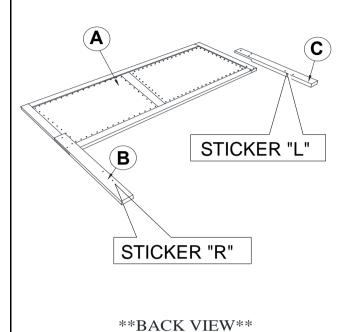

## STEP 1

Note: Please take note of the marking sticker ( L & R) on the headboard legs.

# STEP 2