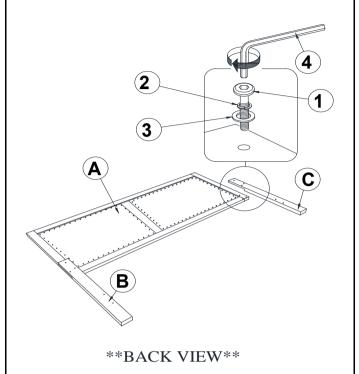

(BOX 1) - HARDWARE PACK IS LOCATED IN 224421KE (B1)

| 1 | BOLT<br>(M6 x 35mm - BLK)            | 6PCS | 4 ALLEN WRENCH<br>(M4 x 65mm - BLK)       |          | 1PC  |
|---|--------------------------------------|------|-------------------------------------------|----------|------|
| 2 | LOCK WASHER<br>(1/4" - BLK)          | 6PCS | FLAT HEAD<br>5 SCREW<br>(M4 x 32mm - RBW) | <u> </u> | 8PCS |
| 3 | FLAT WASHER<br>(1/4"ID x 13mm - BLK) | 6PCS |                                           |          |      |

#### NOTE:

Phillips head screw driver is required in the assembly process; however, manufacturer does not provide this item.

# ITEM: 224421KE (B1&B2)



#### **ASSEMBLY INSTRUCTIONS**

## STEP 1



Note: Please take note of the marking sticker ( L & R) on the headboard legs.

# STEP 2



# STEP 3



# ITEM: 224421KE (B1&B2)



#### **ASSEMBLY INSTRUCTIONS**

# STEP 4



## STEP 5



# STEP 6 COMPLETE





COASTERFURNITURE.COM

PAGE 4 OF 4

# ITEM:**224421KE**



Inner Size: 76.75"W x 81.00"D



Note: Dimension tolerance ±5%