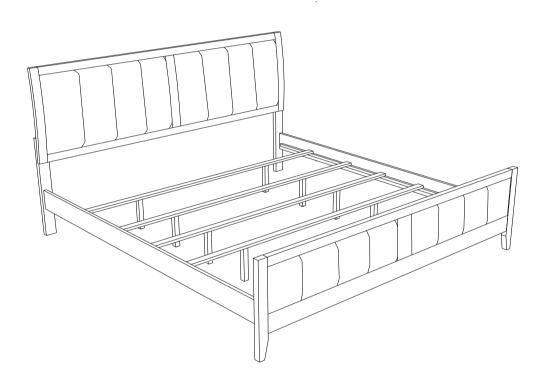

# ASSEMBLY INSTRUCTIONS COASTER FINE FURNITURE

Fine Furniture for every stage of life

224421KE(B1&B2) Eastern King Bed

REVISION 0: 07/24/2024

COASTERFURNITURE.COM

#### **B1 (BOX 1)**

| A          | HEADBOARD<br>PANEL                                  |  | 1PC  | D FOOTBOARD                           |  | 1PC  |  |  |  |
|------------|-----------------------------------------------------|--|------|---------------------------------------|--|------|--|--|--|
| В          | RIGHT<br>HEADBOARD<br>LEG                           |  | 1PC  | E BED SLAT                            |  | 4PCS |  |  |  |
| С          | LEFT<br>HEADBOARD<br>LEG                            |  | 1PC  | BED SLAT<br>F SUPPORT WITH<br>LEVELER |  | 8PCS |  |  |  |
| B2 (BOX 2) |                                                     |  |      |                                       |  |      |  |  |  |
| G          | BED RAIL                                            |  | 2PCS |                                       |  |      |  |  |  |
| НВ         | 224421KE(B1)<br>FROM BOX 1<br>HEADBOARD<br>COMPLETE |  | 1PC  | 224421KE(B1) D FROM BOX 1 FOOTBOARD   |  | 1PC  |  |  |  |