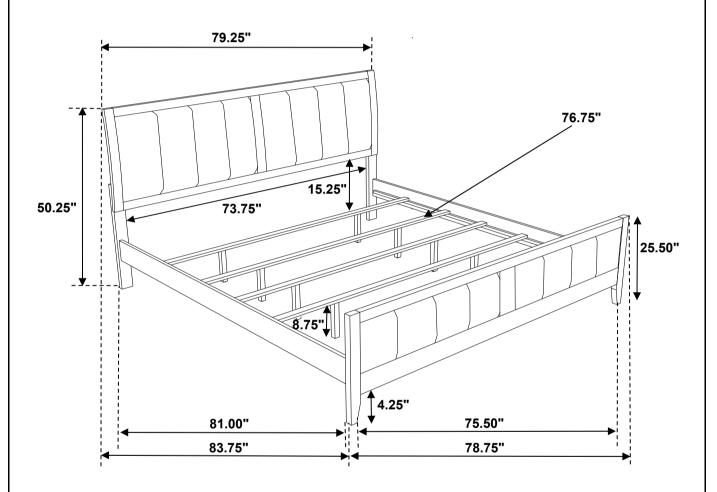

# ITEM:**224421KE**

Inner Size: 76.75"W x 81.00"D

Note: Dimension tolerance ±5%