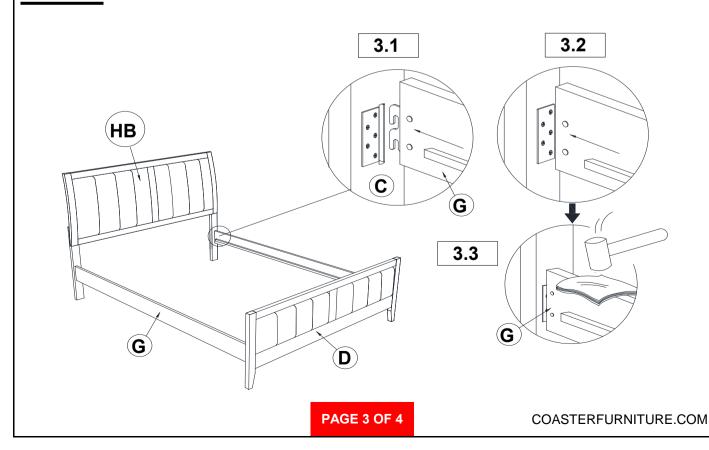

# STEP 3

#### Z-B1 (BOX 1) - HARDWARE PACK IS LOCATED IN 224421KE (B1)

| 1 | BOLT<br>(M6 x 35mm - BLK)            | 6PCS | 4 ALLEN WRENCH<br>(M4 x 65mm - BLK)       |          | 1PC  |
|---|--------------------------------------|------|-------------------------------------------|----------|------|
| 2 | LOCK WASHER<br>(1/4" - BLK)          | 6PCS | FLAT HEAD<br>5 SCREW<br>(M4 x 32mm - RBW) | <u> </u> | 8PCS |
| 3 | FLAT WASHER<br>(1/4"ID x 13mm - BLK) | 6PCS |                                           |          |      |