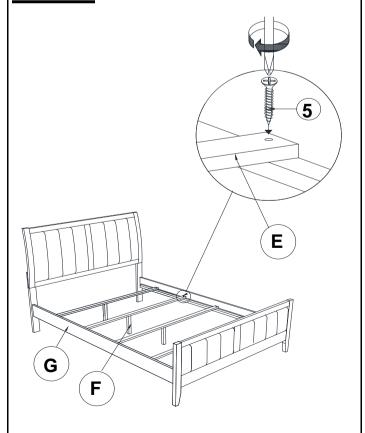

# STEP 6 COMPLETE

PAGE 4 OF 4 COA

Inner Size: 61.00"W x 81.00"D

Note: Dimension tolerance ±5%