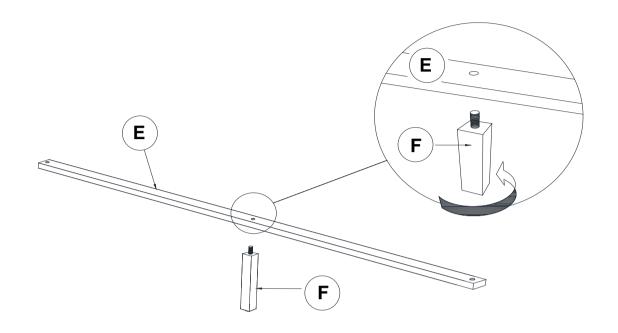

EN WRENCH<br>(M4 x 65mm - BLK)       |          | 1PC  |
|---|--------------------------------------|---|------|-------------------------------------------|----------|------|
| 2 | LOCK WASHER<br>(1/4" - BLK)          |   | 6PCS | FLAT HEAD<br>5 SCREW<br>(M4 x 32mm - RBW) | <u> </u> | 8PCS |
| 3 | FLAT WASHER<br>(1/4"ID x 13mm - BLK) |   | 6PCS |                                           |          |      |

#### NOTE:

Phillips head screw driver is required in the assembly process; however, manufacturer does not provide this item.

# ITEM: 224421Q (B1&B2)



### **ASSEMBLY INSTRUCTIONS**

## STEP 1



Note: Please take note of the marking sticker ( L & R) on the headboard legs.

\*\*BACK VIEW\*\*

# STEP 2



# STEP 3



# ITEM: 224421Q (B1&B2)



### **ASSEMBLY INSTRUCTIONS**

# STEP 4



# STEP 5



# STEP 6 COMPLETE





PAGE 4 OF 4 COA



Inner Size: 61.00"W x 81.00"D



Note: Dimension tolerance ±5%