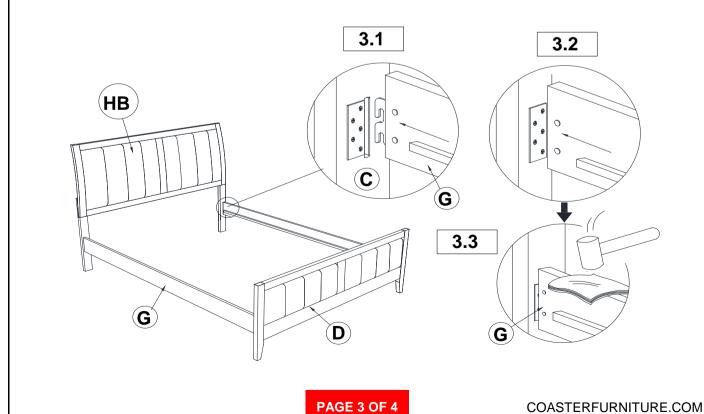

1Q (B1)

| 1 | BOLT<br>(M6 x 35mm - BLK)            | 0 | 6PCS | 4 ALLEN WRENCH<br>(M4 x 65mm - BLK)       |          | 1PC  |
|---|--------------------------------------|---|------|-------------------------------------------|----------|------|
| 2 | LOCK WASHER<br>(1/4" - BLK)          |   | 6PCS | FLAT HEAD<br>5 SCREW<br>(M4 x 32mm - RBW) | <u> </u> | 8PCS |
| 3 | FLAT WASHER<br>(1/4"ID x 13mm - BLK) |   | 6PCS |                                           |          |      |

#### NOTE:

Phillips head screw driver is required in the assembly process; however, manufacturer does not provide this item.

# ITEM: 224421Q (B1&B2)



### **ASSEMBLY INSTRUCTIONS**

## STEP 1



Note: Please take note of the marking sticker ( L & R) on the headboard legs.

\*\*BACK VIEW\*\*

# STEP 2



# STEP 3



# ITEM: 224421Q (B1&B2)



### **ASSEMBLY INSTRUCTIONS**

# STEP 4



# STEP 5



# STEP 6 COMPLETE





PAGE 4 OF 4 COA



Inner Size: 61.00"W x 81.00"D



Note: Dimension tolerance ±5%