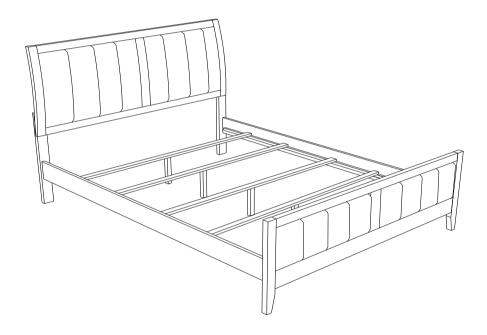

### **B1 (BOX 1)**

| Α          | HEADBOARD<br>PANEL                                 |  | 1PC  | D FOOTBOARD                              |  | 1PC  |  |  |
|------------|----------------------------------------------------|--|------|------------------------------------------|--|------|--|--|
| В          | RIGHT<br>HEADBOARD<br>LEG                          |  | 1PC  | E BED SLAT                               |  | 4PCS |  |  |
| С          | LEFT<br>HEADBOARD<br>LEG                           |  | 1PC  | BED SLAT<br>F SUPPORT WITH<br>LEVELER    |  | 4PCS |  |  |
| B2 (BOX 2) |                                                    |  |      |                                          |  |      |  |  |
| G          | BED RAIL                                           |  | 2PCS |                                          |  |      |  |  |
| НВ         | 224421Q(B1)<br>FROM BOX 1<br>HEADBOARD<br>COMPLETE |  | 1PC  | 224421Q(B1)<br>D FROM BOX 1<br>FOOTBOARD |  | 1PC  |  |  |