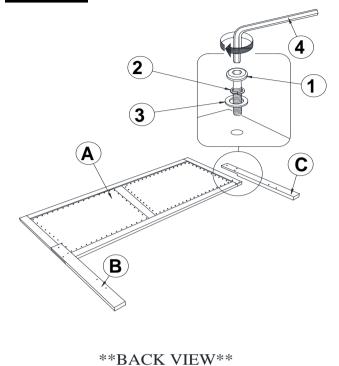

## STEP 1

Note: Please take note of the marking sticker ( L & R) on the headboard legs.

\*\*BACK VIEW\*\*