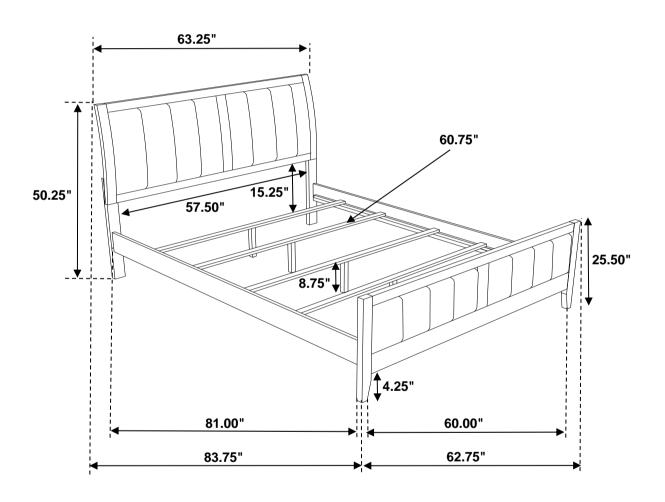

# STEP 6 COMPLETE

PAGE 4 OF 4 COA

Inner Size: 61.00"W x 81.00"D

Note: Dimension tolerance ±5%