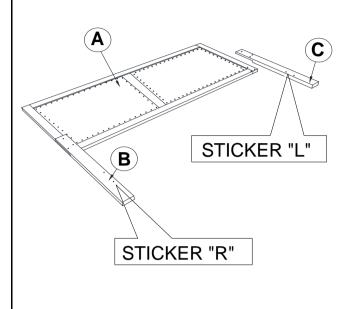

## STEP 1

Note: Please take note of the marking sticker ( L & R) on the headboard legs.

\*\*BACK VIEW\*\*