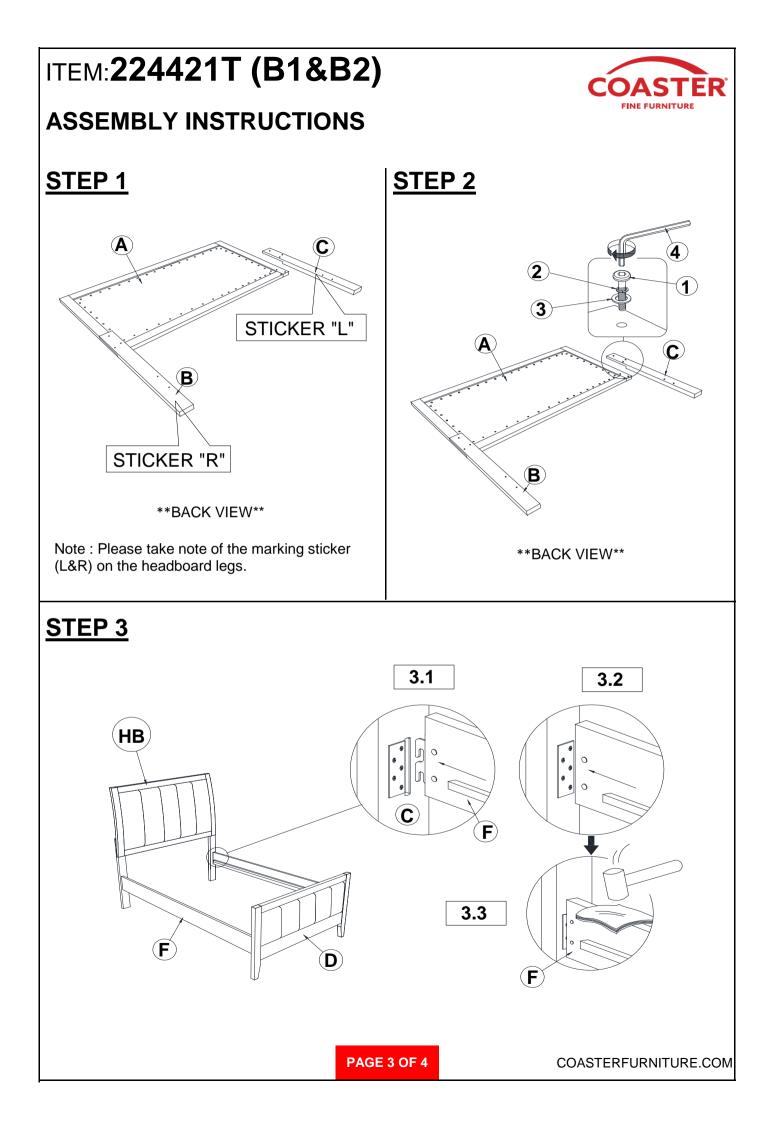

## ASSEMBLY INSTRUCTIONS COASTER FINE FURNITURE



Fine Furniture for every stage of life



PAGE 1 OF 4

COASTERFURNITURE.COM

## ITEM: 224421T (B1&B2) ASSEMBLY INSTRUCTIONS



## **ASSEMBLY TIPS:**

- 1. Remove hardware from box and sort by size.
- 2. Please check to see that all hardware and parts are present prior to start of assembly.
- 3. Please follow attached instructions in the same sequence as numbered to assure fast & easy assembly.



## WARNING!

1. Don't attempt to repair or modify parts that are broken or defective. Please contact the store immediately.

2. This product is for home use only and not intended for commercial establishments.









COASTERFURNITURE.COM