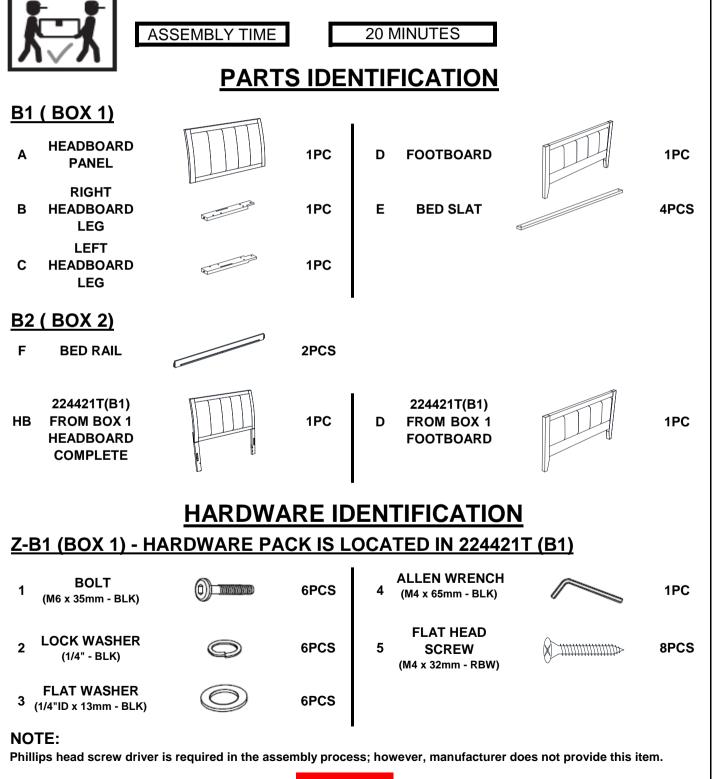

## **ASSEMBLY TIPS:**

- 1. Remove hardware from box and sort by size.
- 2. Please check to see that all hardware and parts are present prior to start of assembly.
- 3. Please follow attached instructions in the same sequence as numbered to assure fast & easy assembly.