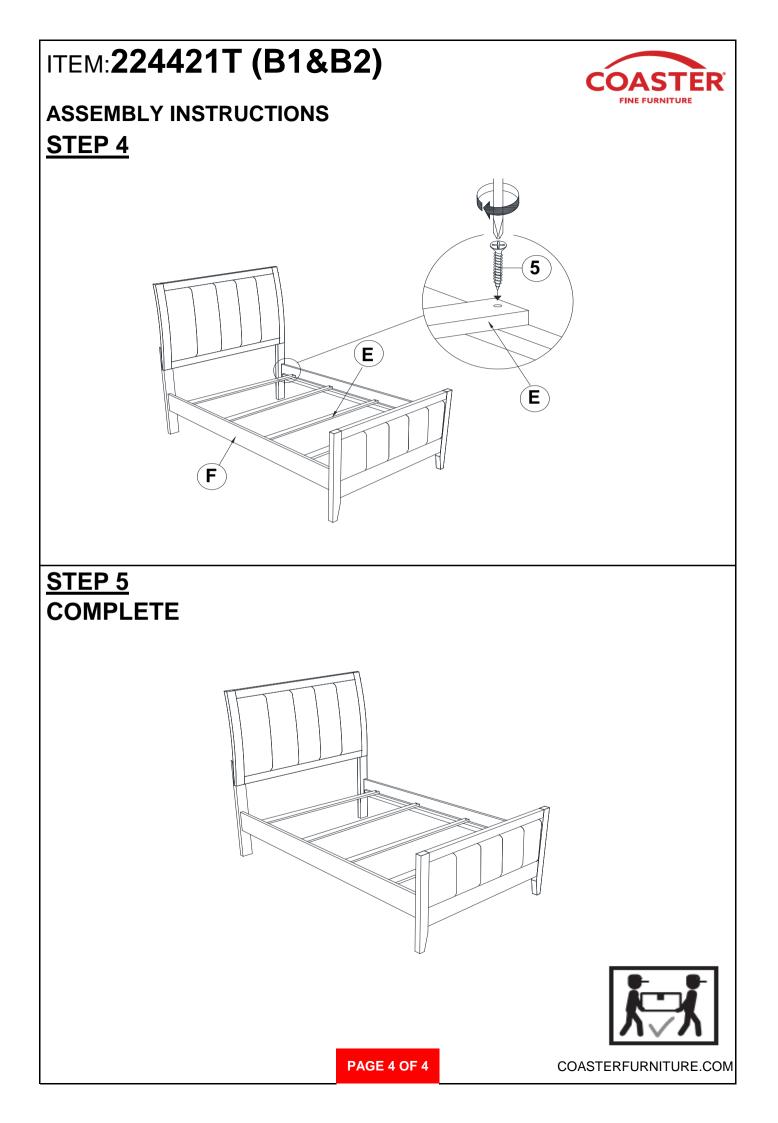

## ASSEMBLY INSTRUCTIONS COASTER FINE FURNITURE



Fine Furniture for every stage of life



PAGE 1 OF 4

COASTERFURNITURE.COM

## ITEM: 224421T (B1&B2) ASSEMBLY INSTRUCTIONS



## **ASSEMBLY TIPS:**

- 1. Remove hardware from box and sort by size.
- 2. Please check to see that all hardware and parts are present prior to start of assembly.
- 3. Please follow attached instructions in the same sequence as numbered to assure fast & easy assembly.



## WARNING!

1. Don't attempt to repair or modify parts that are broken or defective. Please contact the store immediately.

2. This product is for home use only and not intended for commercial establishments.









COASTERFURNITURE.COM