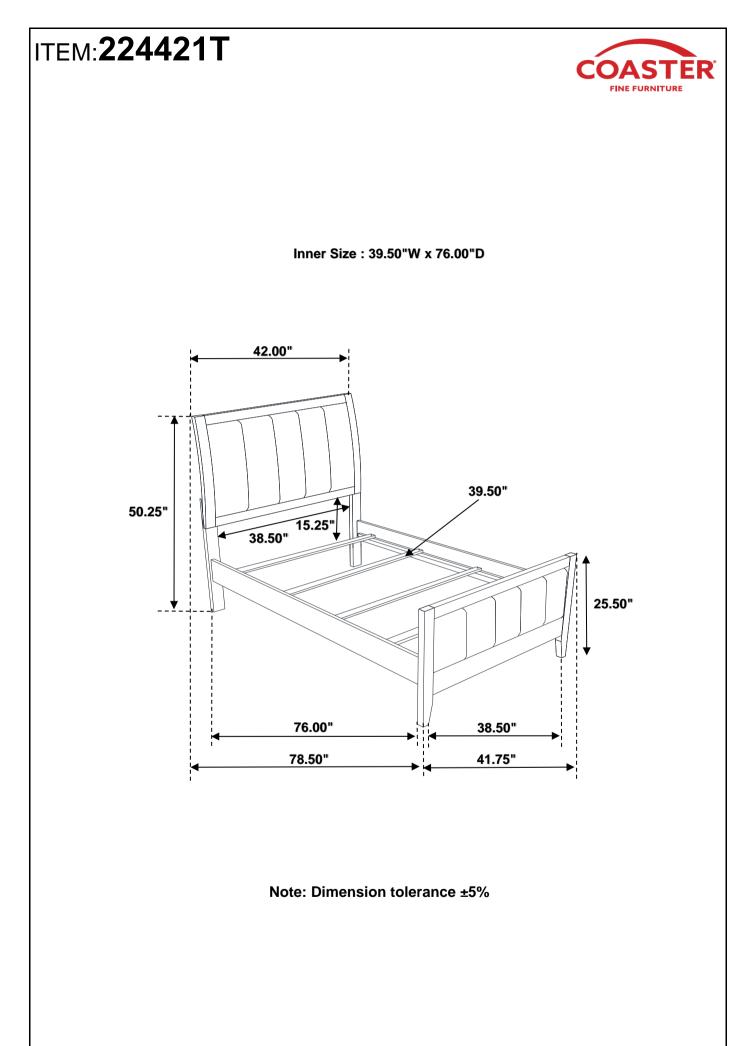

## ASSEMBLY INSTRUCTIONS COASTER FINE FURNITURE



Fine Furniture for every stage of life



PAGE 1 OF 4

COASTERFURNITURE.COM

## ITEM: 224421T (B1&B2) ASSEMBLY INSTRUCTIONS



## **ASSEMBLY TIPS:**

- 1. Remove hardware from box and sort by size.
- 2. Please check to see that all hardware and parts are present prior to start of assembly.
- 3. Please follow attached instructions in the same sequence as numbered to assure fast & easy assembly.



## WARNING!

1. Don't attempt to repair or modify parts that are broken or defective. Please contact the store immediately.

2. This product is for home use only and not intended for commercial establishments.









COASTERFURNITURE.COM