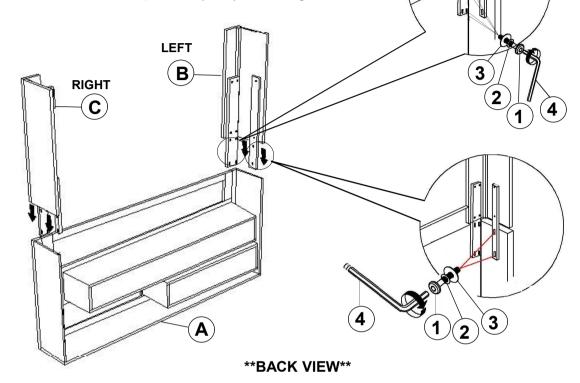

# STEP 1

Note: Please put item on soft surface.
Please take note of the marking sticker (L&R) on the leg.

# ASSEMBLY INSTRUCTIONS STEP 3 B & C 3.1 9 9 13.3