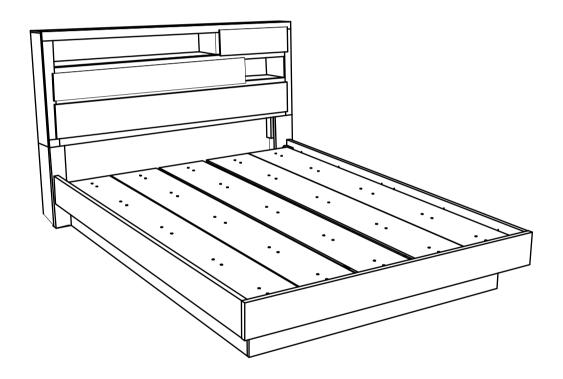

# ASSEMBLY INSTRUCTIONS

Inner Size: 60.75"W x 81.00"D

Note: Dimension tolerance ± 5%

**COASTERFURNITURE.COM**