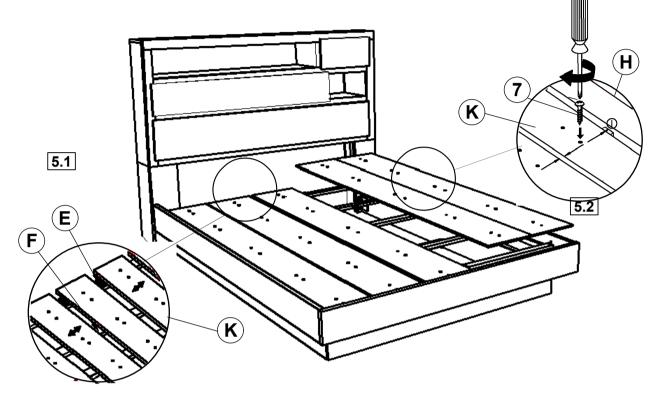

# **PARTS IDENTIFICATION**

| B1 (BOX 1) |                                              |              |      |  |  |  |
|------------|----------------------------------------------|--------------|------|--|--|--|
| A          | STORAGE HEADBOARD                            |              | 1PC  |  |  |  |
| В          | LEFT HEADBOARD LEG                           |              | 1PC  |  |  |  |
| С          | RIGHT HEADBOARD LEG                          |              | 1PC  |  |  |  |
| <b>B2</b>  | (BOX 2)                                      |              |      |  |  |  |
| D          | FOOTBOARD                                    |              | 1PC  |  |  |  |
| <b>B3</b>  | B3 (BOX 3)                                   |              |      |  |  |  |
| E          | BED SLAT WITH MARKING                        |              | 2PCS |  |  |  |
| F          | BED SLAT WITHOUT MARKING                     |              | 3PCS |  |  |  |
| G          | BED SLAT SUPPORT WITH LEVELER                | $\leftarrow$ | 5PCS |  |  |  |
| н          | BED RAIL                                     | Ē.           | 2PCS |  |  |  |
| 1          | BED RAIL BASE PANEL                          |              | 2PCS |  |  |  |
| J          | TRESTLE BAR                                  |              | 1PC  |  |  |  |
| K          | CONCEAL PANEL                                |              | 5PCS |  |  |  |
| НВ         | 224981Q(B1) FROM BOX 1<br>HEADBOARD COMPLETE |              | 1PC  |  |  |  |
| D          | 224981Q(B2) FROM<br>BOX 2 FOOTBOARD          |              | 1PC  |  |  |  |

### Z-B3(BOX 3) - HARDWARE PACK IS LOCATED IN 224981Q (B3)

| 5 | LONG BOLT<br>(M6 x 50mm - BLK)          |                 | 5PCS  |
|---|-----------------------------------------|-----------------|-------|
| 6 | FLAT HEAD SCREW<br>(M4 x 32mm - BLK)    | <b>(1)</b> mmm> | 12PCS |
| 7 | PAN HEAD SCREW<br>(M3.5 x 20mm - BLK)   |                 | 25PCS |
| 8 | SMALL ALLEN WRENCH<br>(M4 x 65mm - BLK) |                 | 1PC   |
| 9 | BIG ALLEN WRENCH<br>(M5 x 65mm - BLK)   |                 | 1PC   |