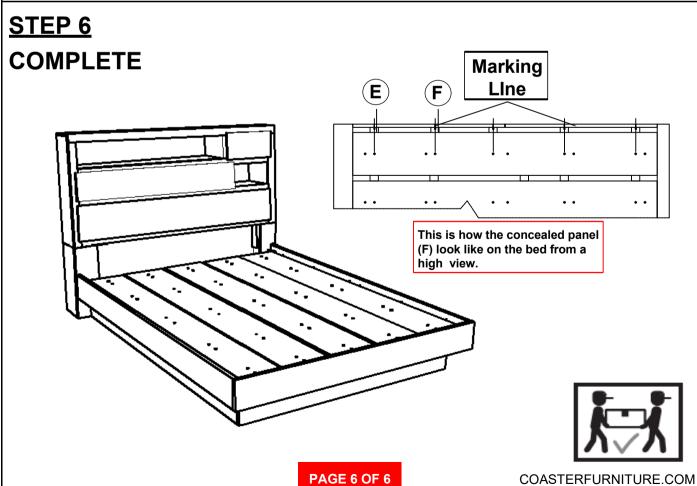

# **PARTS IDENTIFICATION**

| B1 (BOX 1) |                                              |              |      |  |  |  |
|------------|----------------------------------------------|--------------|------|--|--|--|
| A          | STORAGE HEADBOARD                            |              | 1PC  |  |  |  |
| В          | LEFT HEADBOARD LEG                           |              | 1PC  |  |  |  |
| С          | RIGHT HEADBOARD LEG                          |              | 1PC  |  |  |  |
| <b>B2</b>  | (BOX 2)                                      |              |      |  |  |  |
| D          | FOOTBOARD                                    |              | 1PC  |  |  |  |
| <b>B3</b>  | B3 (BOX 3)                                   |              |      |  |  |  |
| E          | BED SLAT WITH MARKING                        |              | 2PCS |  |  |  |
| F          | BED SLAT WITHOUT MARKING                     |              | 3PCS |  |  |  |
| G          | BED SLAT SUPPORT WITH LEVELER                | $\leftarrow$ | 5PCS |  |  |  |
| н          | BED RAIL                                     | Ē.           | 2PCS |  |  |  |
| 1          | BED RAIL BASE PANEL                          |              | 2PCS |  |  |  |
| J          | TRESTLE BAR                                  |              | 1PC  |  |  |  |
| K          | CONCEAL PANEL                                |              | 5PCS |  |  |  |
| НВ         | 224981Q(B1) FROM BOX 1<br>HEADBOARD COMPLETE |              | 1PC  |  |  |  |
| D          | 224981Q(B2) FROM<br>BOX 2 FOOTBOARD          |              | 1PC  |  |  |  |

### Z-B3(BOX 3) - HARDWARE PACK IS LOCATED IN 224981Q (B3)

| 5 | LONG BOLT<br>(M6 x 50mm - BLK)          |                 | 5PCS  |
|---|-----------------------------------------|-----------------|-------|
| 6 | FLAT HEAD SCREW<br>(M4 x 32mm - BLK)    | <b>(1)</b> mmm> | 12PCS |
| 7 | PAN HEAD SCREW<br>(M3.5 x 20mm - BLK)   |                 | 25PCS |
| 8 | SMALL ALLEN WRENCH<br>(M4 x 65mm - BLK) |                 | 1PC   |
| 9 | BIG ALLEN WRENCH<br>(M5 x 65mm - BLK)   |                 | 1PC   |