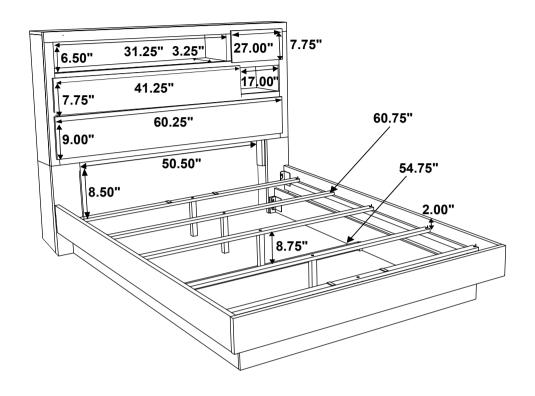

# ASSEMBLY INSTRUCTIONS

Inner Size: 60.75"W x 81.00"D

Note: Dimension tolerance ± 5%

**COASTERFURNITURE.COM**