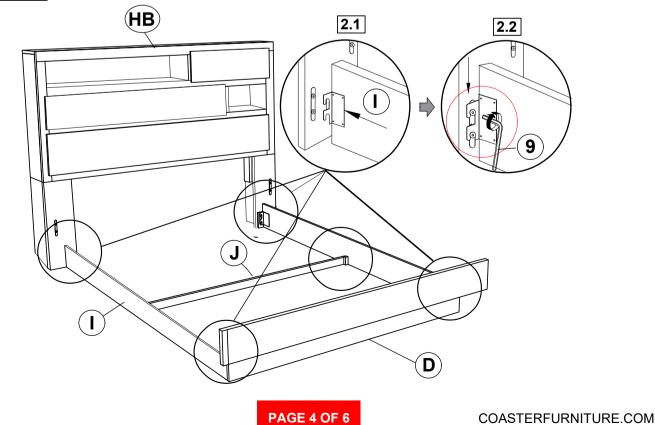

LK) | 1PC   |

### Z-B3(BOX 3) - HARDWARE PACK IS LOCATED IN 224981Q (B3)

| 5 | LONG BOLT<br>(M6 x 50mm - BLK)          |                 | 5PCS  |
|---|-----------------------------------------|-----------------|-------|
| 6 | FLAT HEAD SCREW<br>(M4 x 32mm - BLK)    | <b>(1)</b> mmm> | 12PCS |
| 7 | PAN HEAD SCREW<br>(M3.5 x 20mm - BLK)   |                 | 25PCS |
| 8 | SMALL ALLEN WRENCH<br>(M4 x 65mm - BLK) |                 | 1PC   |
| 9 | BIG ALLEN WRENCH<br>(M5 x 65mm - BLK)   |                 | 1PC   |

### NOTE:

Phillips head screw driver is required in the assembly process; however, manufacturer does not provide this item.



### **ASSEMBLY INSTRUCTIONS**

# STEP 1

Note: Please put item on soft surface.
Please take note of the marking sticker (L&R) on the leg.



## STEP 2



# ASSEMBLY INSTRUCTIONS STEP 3 B & C 3.1 9 9 13.3



# COASTER'

# ASSEMBLY INSTRUCTIONS









Inner Size: 60.75"W x 81.00"D





Note: Dimension tolerance ± 5%

**COASTERFURNITURE.COM**