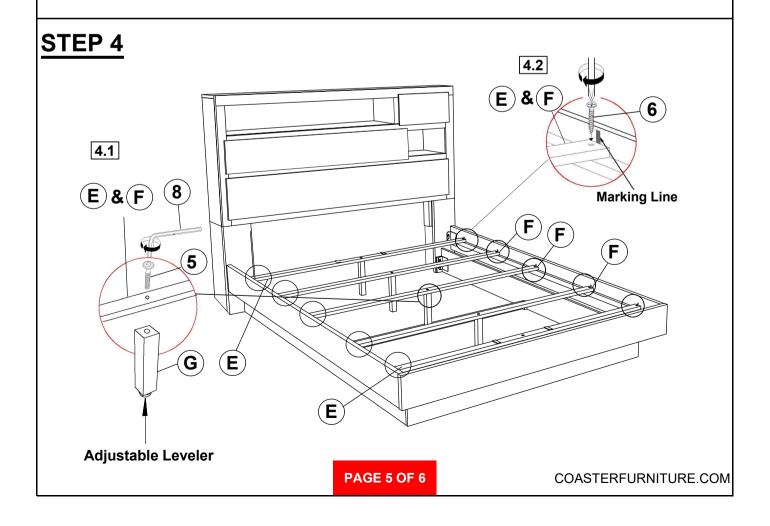

ATED IN 224981Q (B3)

| 5 | LONG BOLT<br>(M6 x 50mm - BLK)          |                 | 5PCS  |
|---|-----------------------------------------|-----------------|-------|
| 6 | FLAT HEAD SCREW<br>(M4 x 32mm - BLK)    | <b>(1)</b> mmm> | 12PCS |
| 7 | PAN HEAD SCREW<br>(M3.5 x 20mm - BLK)   |                 | 25PCS |
| 8 | SMALL ALLEN WRENCH<br>(M4 x 65mm - BLK) |                 | 1PC   |
| 9 | BIG ALLEN WRENCH<br>(M5 x 65mm - BLK)   |                 | 1PC   |

### NOTE:

Phillips head screw driver is required in the assembly process; however, manufacturer does not provide this item.



### **ASSEMBLY INSTRUCTIONS**

# STEP 1

Note: Please put item on soft surface.
Please take note of the marking sticker (L&R) on the leg.



## STEP 2



# ASSEMBLY INSTRUCTIONS STEP 3 B & C 3.1 9 9 13.3



# COASTER'

# ASSEMBLY INSTRUCTIONS









Inner Size: 60.75"W x 81.00"D





Note: Dimension tolerance ± 5%

**COASTERFURNITURE.COM**