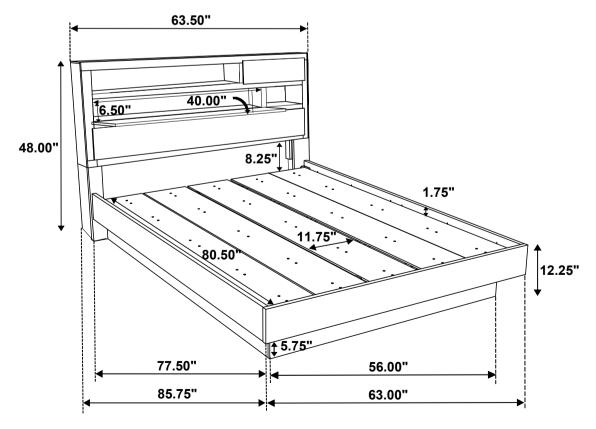

# ASSEMBLY INSTRUCTIONS

Inner Size: 60.75"W x 81.00"D

Note: Dimension tolerance ± 5%

**COASTERFURNITURE.COM**