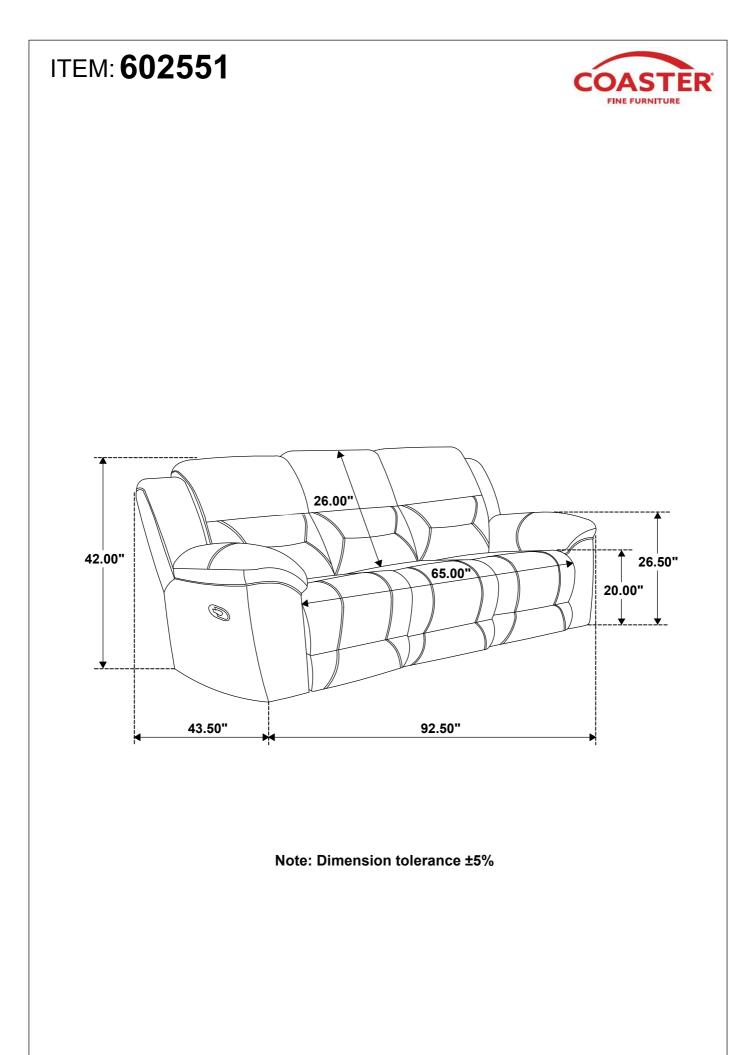

# ASSEMBLY INSTRUCTIONS COASTER FINE FURNITURE



Fine Furniture for every stage of life



REVISION 0: 07/25/2024

PAGE 1 OF 3

COASTERFURNITURE.COM

## ITEM: 602551 ASSEMBLY INSTRUCTIONS



### **ASSEMBLY TIPS:**

1.Remove hardware from box and sort by size.

2.Please check to see that all hardware and parts are present prior to start of assembly.

3.Please follow attached instructions in the same sequence as numbered to assure fast & easy assembly.



#### WARNING

1.Don't attempt to repair or modify parts that are broken or defective. Please contact the store immediately.

2. This product is for home use only and not intended for commercial establishments.



### PARTS IDENTIFICATION







COASTERFURNITURE.COM