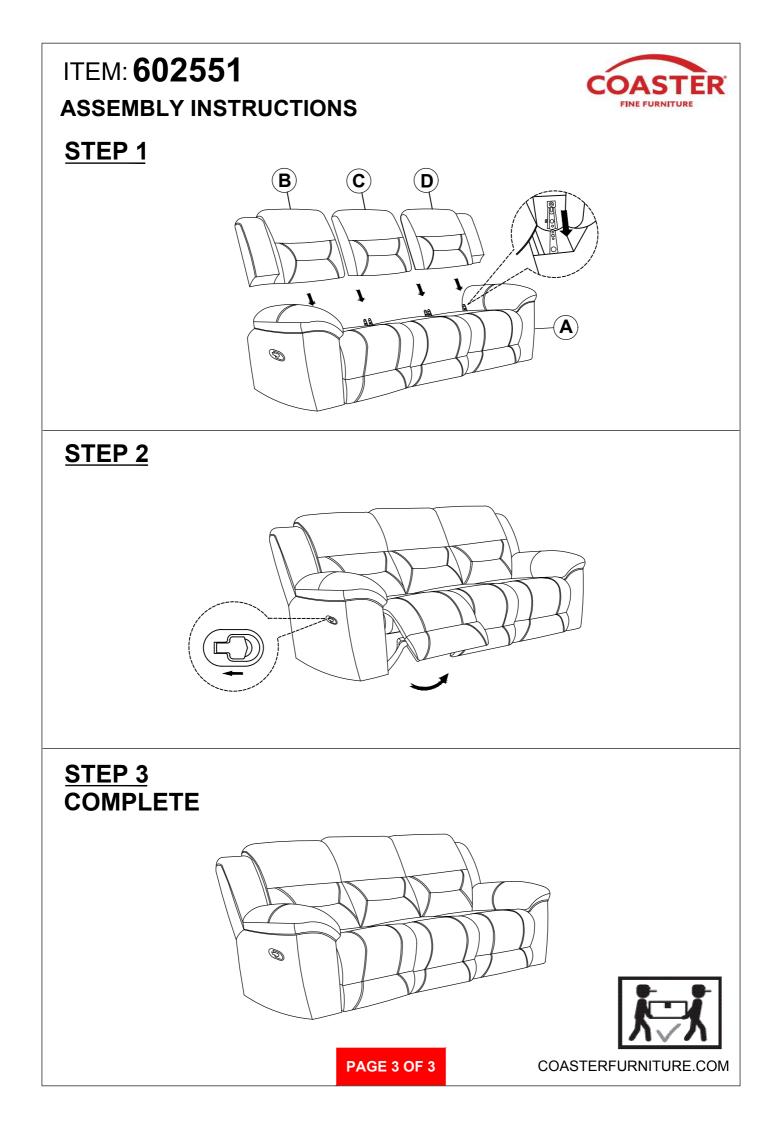

## ITEM: 602551 ASSEMBLY INSTRUCTIONS

### **ASSEMBLY TIPS:**

1.Remove hardware from box and sort by size.

2.Please check to see that all hardware and parts are present prior to start of assembly.

3.Please follow attached instructions in the same sequence as numbered to assure fast & easy assembly.