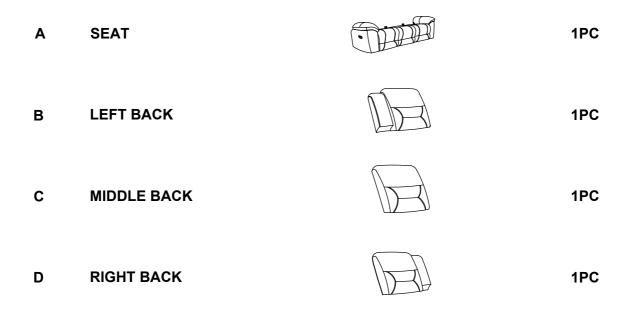

# ASSEMBLY INSTRUCTIONS COASTER FINE FURNITURE



Fine Furniture for every stage of life



REVISION 0: 07/25/2024

PAGE 1 OF 3

COASTERFURNITURE.COM

## ITEM: 602551 ASSEMBLY INSTRUCTIONS



### **ASSEMBLY TIPS:**

1.Remove hardware from box and sort by size.

2.Please check to see that all hardware and parts are present prior to start of assembly.

3.Please follow attached instructions in the same sequence as numbered to assure fast & easy assembly.



#### WARNING

1.Don't attempt to repair or modify parts that are broken or defective. Please contact the store immediately.

2. This product is for home use only and not intended for commercial establishments.



### PARTS IDENTIFICATION







COASTERFURNITURE.COM