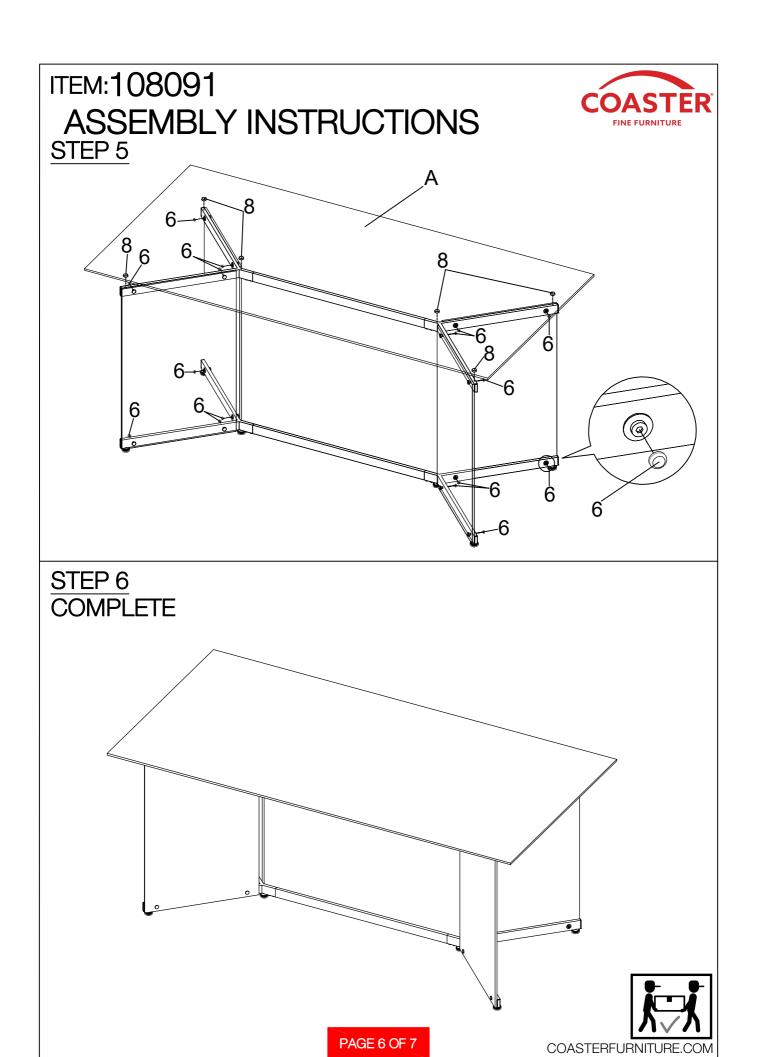

| NUT<br>(1/4" BLK)               |  | 16PCS |
| 4                                    | CAP<br>(13 x 38mm BLK)          |  | 8PCS  |
| 5                                    | LEVELER<br>(1/4" x 12mm)        |  | 6PCS  |
| 6                                    | COVER<br>(ø11mm BLK)            |  | 16PCS |
| 7                                    | WASHER<br>(1/4" BLK)            |  | 16PCS |
| 8                                    | SUCTION CUP<br>(12 x 3.5mm)     |  | 6PCS  |
| 9                                    | ALLEN WRENCH<br>(4mm)           |  | 1PC   |
| Hardware pook is leasted in 109001P2 |                                 |  |       |

Hardware pack is located in 108091B2

# 



# ASSEMBLY INSTRUCTIONS STEP 3

# STEP 4

PAGE 5 OF 7

COASTERFURNITURE.COM



## ITEM:108091 ASSEMBLY INSTRUCTIONS



**Product Size: 1930 X 959 X 768 H (MM)** 

Product Size: 76" X 37.75" X 30.25"



Note: Dimension tolerance ±5%