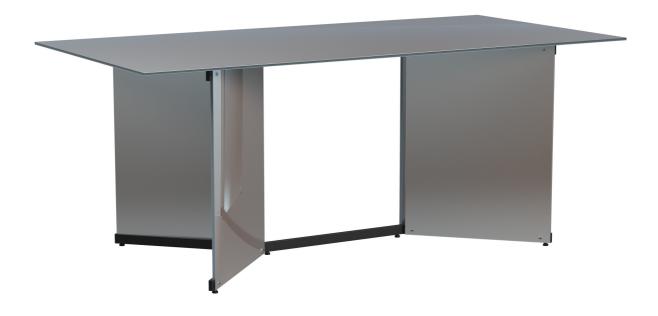

## ITEM:108091 ASSEMBLY INSTRUCTIONS

**Product Size: 1930 X 959 X 768 H (MM)** 

Product Size: 76" X 37.75" X 30.25"

Note: Dimension tolerance ±5%