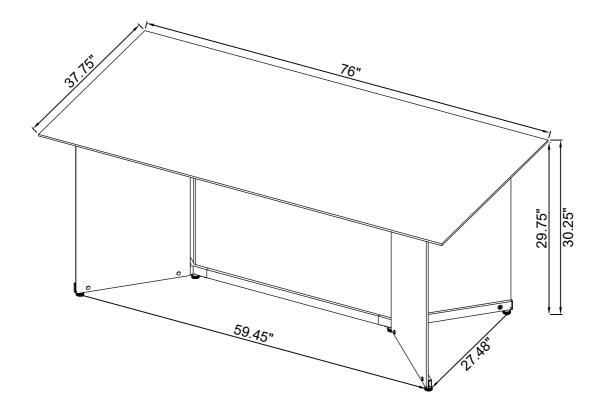

## ITEM:108091 ASSEMBLY INSTRUCTIONS

**Product Size: 1930 X 959 X 768 H (MM)** 

Product Size: 76" X 37.75" X 30.25"

Note: Dimension tolerance ±5%