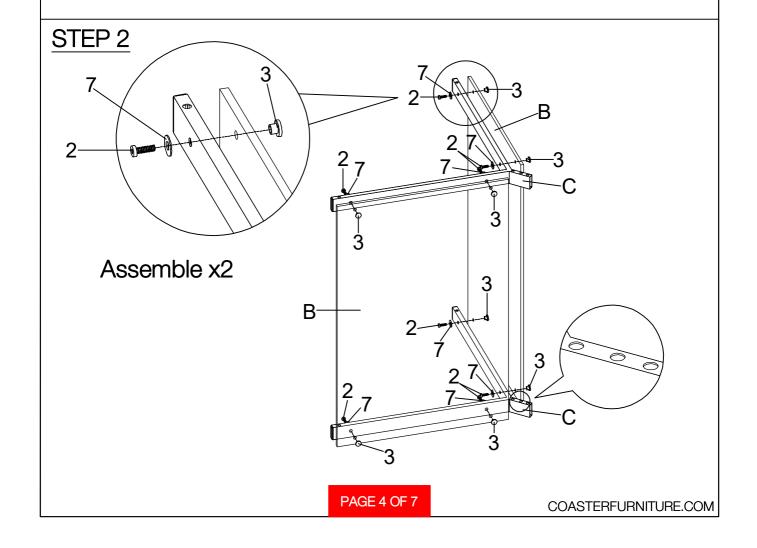

| LONG BOLT<br>(1/4" x 18mm BLK)  |  | 16PCS |
| 3                                    | NUT<br>(1/4" BLK)               |  | 16PCS |
| 4                                    | CAP<br>(13 x 38mm BLK)          |  | 8PCS  |
| 5                                    | LEVELER<br>(1/4" x 12mm)        |  | 6PCS  |
| 6                                    | COVER<br>(ø11mm BLK)            |  | 16PCS |
| 7                                    | WASHER<br>(1/4" BLK)            |  | 16PCS |
| 8                                    | SUCTION CUP<br>(12 x 3.5mm)     |  | 6PCS  |
| 9                                    | ALLEN WRENCH<br>(4mm)           |  | 1PC   |
| Hardware pook is leasted in 109001P2 |                                 |  |       |

Hardware pack is located in 108091B2

# 



# ASSEMBLY INSTRUCTIONS STEP 3

# STEP 4

PAGE 5 OF 7

COASTERFURNITURE.COM



## ITEM:108091 ASSEMBLY INSTRUCTIONS



**Product Size: 1930 X 959 X 768 H (MM)** 

Product Size: 76" X 37.75" X 30.25"



Note: Dimension tolerance ±5%