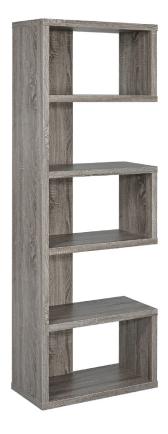

# ASSEMBLY INSTRUCTIONS COASTER FINE FURNITURE



Fine Furniture for every stage of life

# 800552 *BOOKCASE*

REVISION 0 : 11/11/2015 REVISION 1 : 07/26/2019 REVISION 2 : 01/02/2020 REVISION 3 : 07/14/2022 REVISION 4: 06/28/2024

PAGE 1 OF 8

COASTERFURNITURE.COM

## ITEM:800552

### **ASSEMBLY INSTRUCTIONS**

### **ASSEMBLY TIPS:**

1. Remove hardware from box and sort by size.

2. Please check to see that all hardware and parts are present prior to start of assembly.

3. Please follow attached instructions in the same sequence as numbered to assure fast & easy assembly.



### WARNING!

1. Don't attempt to repair or modify parts that are broken or defective. Please contact the store immediately. 2. This product is for home use only and not intended for commercial establishments.



ASSEMBLY TIME

40 MINUTES

### PARTS IDENTIFICATION