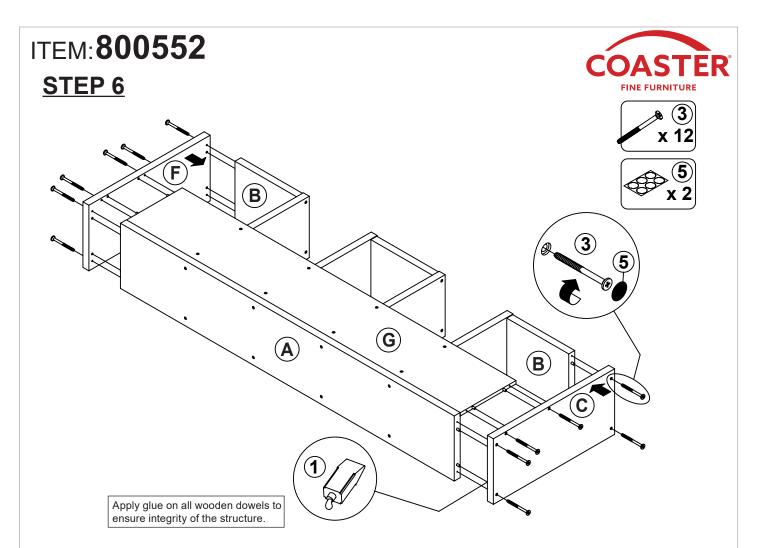

| 36 PCS | 5  | STICKER<br>Ø 20mm   |            | 6 PCS |
| 3  | BOLT<br>Ø 9.5x55mm        | A STATE OF THE STA | 28 PCS |    |                     |            |       |

### NOTE:

Phillips head screw driver is required in the assembly process; however, manufacturer does not provide this item.

# ITEM:**800552 STEP 1**











# 

Apply glue on all wooden dowels to

COASTERFURNITURE.COM



PAGE 5 OF 8



# STEP 7 COMPLETE









# ITEM:800552





Note: Dimension tolerance ±5%

## ITEM: 800552



# ANTI-TIPPING INSTALLMENT INSTRUCTIONS FURNITURE TIPPING RESTRAINT

### **WARNING**

Injury may result from tipping furniture.

This restraint may protect against tipping furniture.

Do not allow children to climb on furniture.

This restraint is not a substitute for proper adult supervision.

Failure to detach this restraint before moving the furniture may result in injury and damage.

This restraint must be screwed to a wood stud on the wall, using the long screw provided.

### STEP 1

Secure the bracket to the back top of the unit, using the short screw provided, as shown in the drawing.



## STEP 2

Locate the wood stud on the wall, and secure the other bracket, 2 inches below the back o