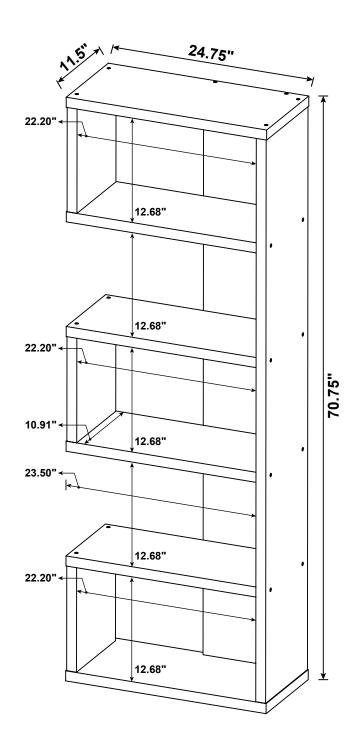

| 36 PCS | 5  | STICKER<br>Ø 20mm   |            | 6 PCS |
| 3  | BOLT<br>Ø 9.5x55mm        | A STATE OF THE STA | 28 PCS |    |                     |            |       |

### NOTE:

Phillips head screw driver is required in the assembly process; however, manufacturer does not provide this item.

# ITEM:**800552 STEP 1**











# 

Apply glue on all wooden dowels to

COASTERFURNITURE.COM



PAGE 5 OF 8



# STEP 7 COMPLETE









# ITEM:800552





Note: Dimension tolerance ±5%

## ITEM: 800552



# ANTI-TIPPING INSTALLMENT INSTRUCTIONS FURNITURE TIPPING RESTRAINT

### **WARNING**

Injury may result from tipping furniture.

This restraint may protect against tipping furniture.

Do not allow children to climb on furniture.

This restraint is not a substitute for proper adult supervision.

Failure to detach this restraint before moving the furniture may result in injury and damage.

This restraint must be screwed to a wood stud on the wall, using the long screw provided.

### STEP 1

Secure the bracket to the back top of the unit, using the short screw provided, as shown in the drawing.



## STEP 2

Locate the wood stud on the wall, and secure the other bracket, 2 inches below the back of the unit.



## STEP 3

Place the furniture