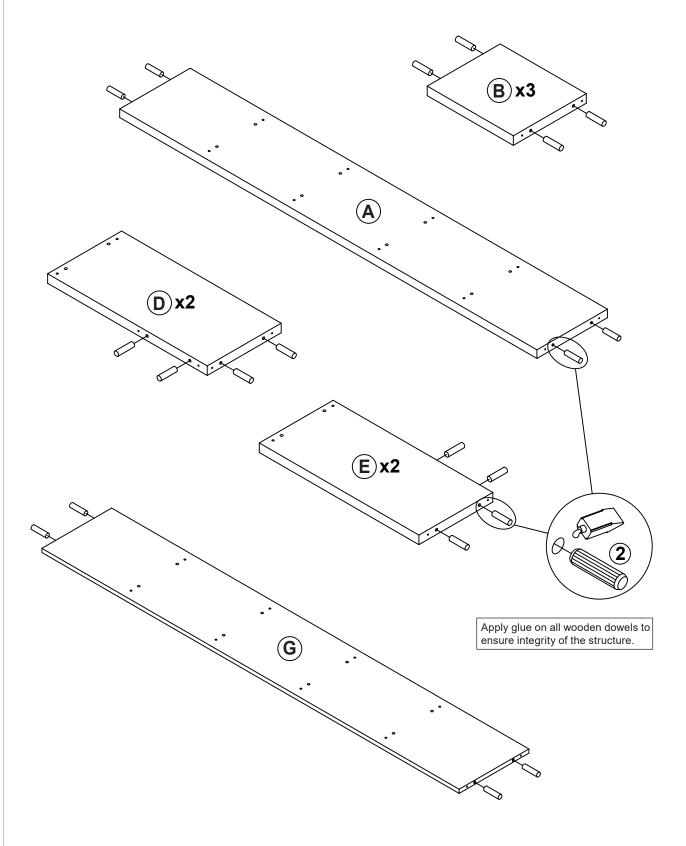

# ITEM:**800552 STEP 1**

# 

Apply glue on all wooden dowels to

COASTERFURNITURE.COM

PAGE 5 OF 8