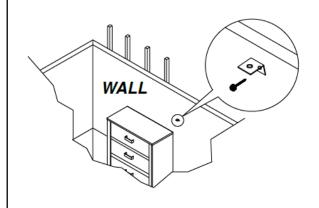

## STEP 2

Locate the wood stud on the wall, and secure the other bracket, 2 inches below the back of the unit.