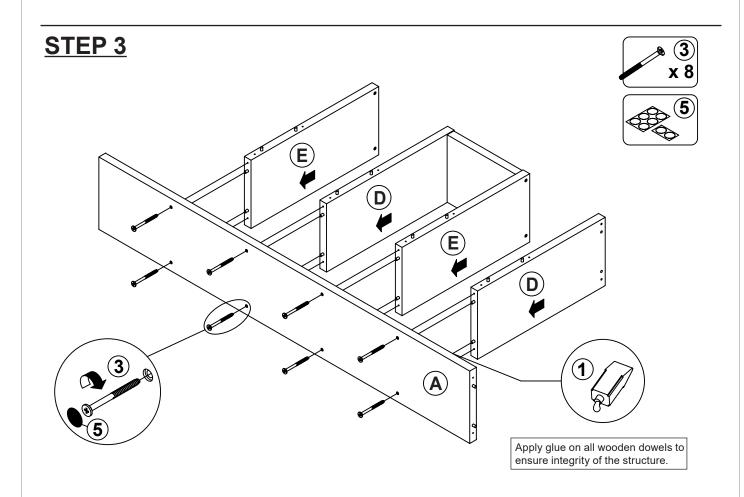

| 36 PCS | 5  | STICKER<br>Ø 20mm   |            | 6 PCS |
| 3  | BOLT<br>Ø 9.5x55mm        | A STATE OF THE STA | 28 PCS |    |                     |            |       |

### NOTE:

Phillips head screw driver is required in the assembly process; however, manufacturer does not provide this item.

# ITEM:**800552 STEP 1**











# 

Apply glue on all wooden dowels to

COASTERFURNITURE.COM



PAGE 5 OF 8



# STEP 7 COMPLETE









# ITEM:800552





Note: Dimension tolerance ±5%

## ITEM: 800552



# ANTI-TIPPING INSTALLMENT INSTRUCTIONS FURNITURE TIPPING RESTRAINT

### **WARNING**

Injury may result from tipping furniture.

This restraint may protect against tipping furniture.

Do not allow children to climb on furniture.

This restraint is not a substitute for proper adult supervision.

Failure to detach this restraint before moving the furniture may result in injury and damage.

This restraint must be screwed to a wood stud on the wall, using the long screw provided.

### STEP 1

Secure the bracket to the back top of the unit, using the short screw provided, as shown in the drawing.



## STEP 2

Locate the