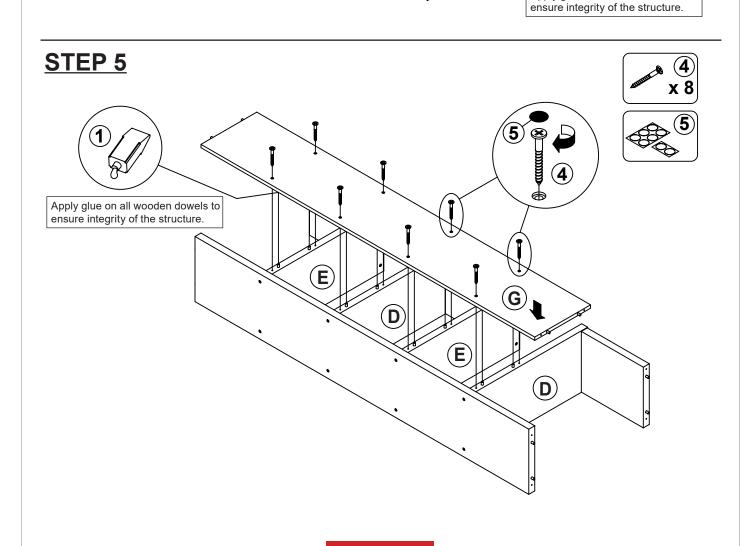

| 36 PCS | 5  | STICKER<br>Ø 20mm   |            | 6 PCS |
| 3  | BOLT<br>Ø 9.5x55mm        | A STATE OF THE STA | 28 PCS |    |                     |            |       |

### NOTE:

Phillips head screw driver is required in the assembly process; however, manufacturer does not provide this item.

# ITEM:**800552 STEP 1**











# 

Apply glue on all wooden dowels to

COASTERFURNITURE.COM



PAGE 5 OF 8



# STEP 7 COMPLETE









# ITEM:800552





Note: Dimension tolerance ±5%

## ITEM: 800552



# ANTI-TIPPING INSTALLMENT INSTRUCTIONS FURNITURE TIPPING RESTRAINT

### **WARNING**

Injury may result from tipping furniture.

This restraint may protect against tipping furniture.

Do not allow children to climb on furniture.

This restraint is not a substitute for proper adult supervision.

Failure to detach this restraint before moving the furniture may result in injury and damage.

This restraint must be screwed to a wood stud on the wall, using the long screw provided.

### STEP 1

Secure the bracket to the back top of the unit, using the short screw provided, as shown in the drawing.



## STEP 2

Locate the wood stud on the wall, and secure the other bracket, 2 inches b