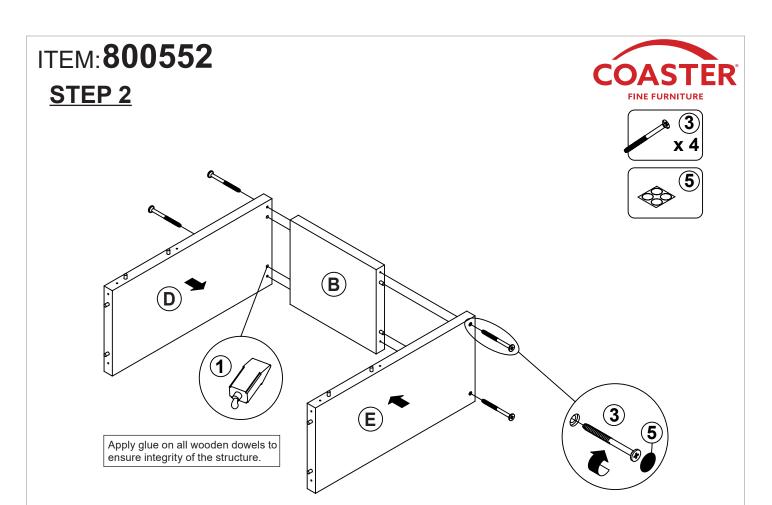

| 36 PCS | 5  | STICKER<br>Ø 20mm   |            | 6 PCS |
| 3  | BOLT<br>Ø 9.5x55mm        | A STATE OF THE STA | 28 PCS |    |                     |            |       |

### NOTE:

Phillips head screw driver is required in the assembly process; however, manufacturer does not provide this item.

# ITEM:**800552 STEP 1**











# 

Apply glue on all wooden dowels to

COASTERFURNITURE.COM



PAGE 5 OF 8



# STEP 7 COMPLETE









# ITEM:800552





Note: Dimension tolerance ±5%

## ITEM: 800552



# ANTI-TIPPING INSTALLMENT INSTRUCTIONS FURNITURE TIPPING RESTRAINT

### **WARNING**

Injury may result from tipping furniture.

This restraint may protect against tipping furniture.

Do not allow children to climb on furniture.

This restraint is not a substitute for proper adult supervision.

Failure to detach this restraint before moving the furniture may result in injury and damage.

This restraint must be screwed to a wood stud on the wall, using the long screw provided.

### STEP 1

Secure the bracket to the back top of the unit, using the short screw provided, as shown in the drawing.



## STEP 2

Locate t