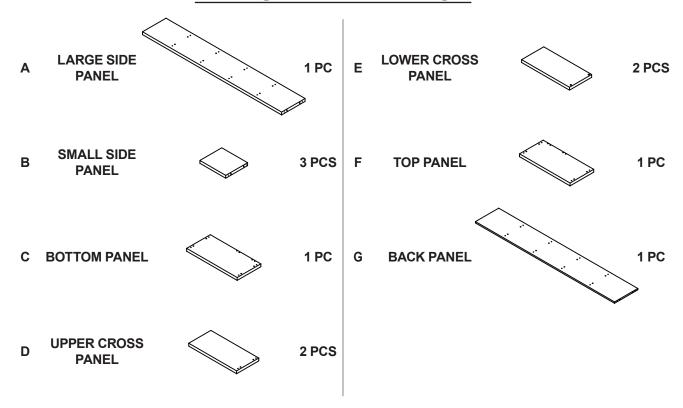

### PARTS IDENTIFICATION

| Z  | Z HARDWARE IDENTIFICATION |                                                                                                                                                                                                                                                                                                                                                                                                                                                                                                                                                                                                                                                                                                                                                                                                                                                                                                                                                                                                                                                                                                                                                                                                                                                                                                                                                                                                                                                                                                                                                                                                                                                                                                                                                                                                                                                                                                                                                                                                                                                                                                                                |        |    |                     |            |       |
|----|---------------------------|--------------------------------------------------------------------------------------------------------------------------------------------------------------------------------------------------------------------------------------------------------------------------------------------------------------------------------------------------------------------------------------------------------------------------------------------------------------------------------------------------------------------------------------------------------------------------------------------------------------------------------------------------------------------------------------------------------------------------------------------------------------------------------------------------------------------------------------------------------------------------------------------------------------------------------------------------------------------------------------------------------------------------------------------------------------------------------------------------------------------------------------------------------------------------------------------------------------------------------------------------------------------------------------------------------------------------------------------------------------------------------------------------------------------------------------------------------------------------------------------------------------------------------------------------------------------------------------------------------------------------------------------------------------------------------------------------------------------------------------------------------------------------------------------------------------------------------------------------------------------------------------------------------------------------------------------------------------------------------------------------------------------------------------------------------------------------------------------------------------------------------|--------|----|---------------------|------------|-------|
| NO | DESCRIPTION               | FIGURE                                                                                                                                                                                                                                                                                                                                                                                                                                                                                                                                                                                                                                                                                                                                                                                                                                                                                                                                                                                                                                                                                                                                                                                                                                                                                                                                                                                                                                                                                                                                                                                                                                                                                                                                                                                                                                                                                                                                                                                                                                                                                                                         | Q'TY   | NO | DESCRIPTION         | FIGURE     | Q'TY  |
| 1  | GLUE 40g                  |                                                                                                                                                                                                                                                                                                                                                                                                                                                                                                                                                                                                                                                                                                                                                                                                                                                                                                                                                                                                                                                                                                                                                                                                                                                                                                                                                                                                                                                                                                                                                                                                                                                                                                                                                                                                                                                                                                                                                                                                                                                                                                                                | 1 PC   | 4  | SCREW<br>Ø 4.5x42mm | ATTUTUE OF | 8 PCS |
| 2  | WOODEN DOWEL<br>Ø 8x30mm  |                                                                                                                                                                                                                                                                                                                                                                                                                                                                                                                                                                                                                                                                                                                                                                                                                                                                                                                                                                                                                                                                                                                                                                                                                                                                                                                                                                                                                                                                                                                                                                                                                                                                                                                                                                                                                                                                                                                                                                                                                                                                                                                                | 36 PCS | 5  | STICKER<br>Ø 20mm   |            | 6 PCS |
| 3  | BOLT<br>Ø 9.5x55mm        | A STATE OF THE STA | 28 PCS |    |                     |            |       |