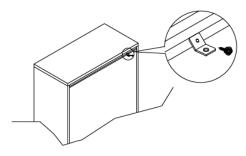

### STEP 1

Secure the bracket to the back top of the unit, using the short screw provided, as shown in the drawing.