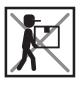

# ANTI-TIPPING INSTALLMENT INSTRUCTIONS FURNITURE TIPPING RESTRAINT

### **WARNING**

Injury may result from tipping furniture.

This restraint may protect against tipping furniture.

Do not allow children to climb on furniture.

This restraint is not a substitute for proper adult supervision.