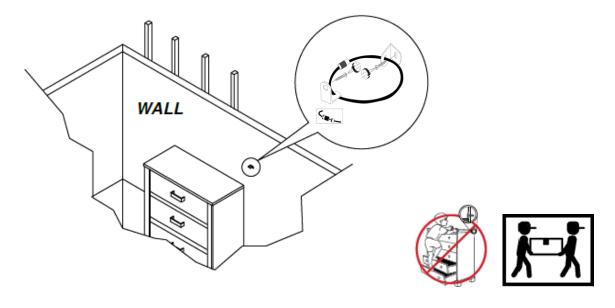

## STEP 3

Place the furniture into position so both mounting brackets are vertically in line. Lace the end of the restraint strap through the larger hole in each mounting bracket. Bring both ends together and slide the flat end through the locking end, and drag it through, until the slack is removed. Ensure that the strap is securely laced and locked.