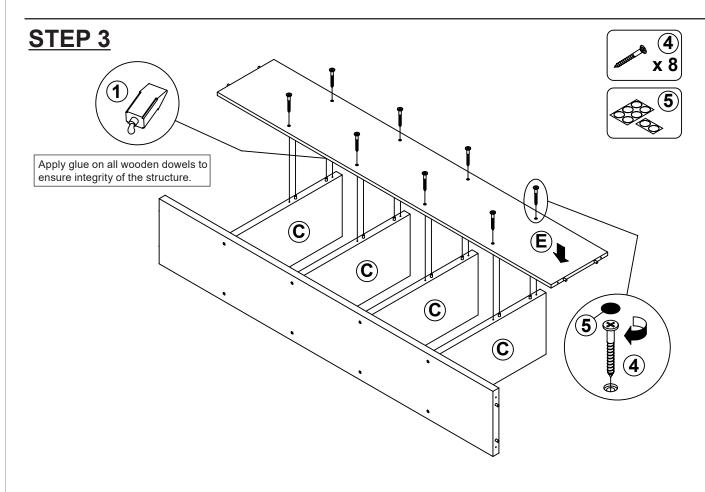

# STEP 4 FINE FURNITURE \*\*X 8 \*\*X 8

Apply glue on all wooden dowels to ensure integrity of the structure.