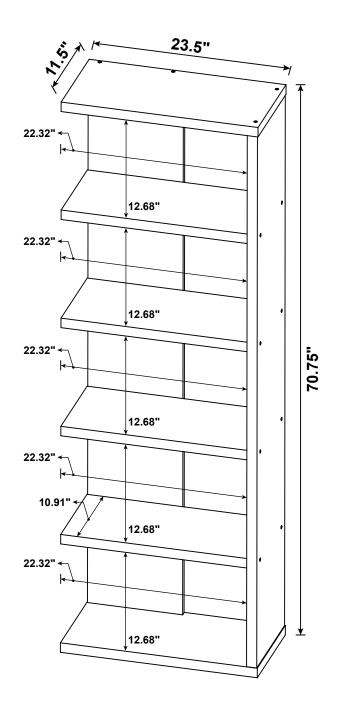

| 24 PCS | 5  | STICKER<br>Ø 20mm   |             | 4 PCS |  |  |
| 3  | BOLT<br>Ø 9.5x55mm       | The state of the s | 16 PCS |    |                     |             |       |  |  |

### NOTE:

Phillips head screw driver is required in the assembly process; however, manufacturer does not provide this item.

# ITEM: **800553 STEP 1**







## ITEM: 800553 STEP 2











# STEP 4 FINE FURNITURE \*\*X 8 \*\*X 8

Apply glue on all wooden dowels to ensure integrity of the structure.

# STEP 5 COMPLETE







## ITEM:800553





Note: Dimension tolerance ±5%

## ITEM:800553



# ANTI-TIPPING INSTALLMENT INSTRUCTIONS FURNITURE TIPPING RESTRAINT

### **WARNING**

Injury may result from tipping furniture.

This restraint may protect against tipping furniture.

Do not allow children to climb on furniture.

This restraint is not a substitute for proper adult supervision.

Failure to detach this restraint before moving the furniture may result in injury and damage.

This restraint must be screwed to a wood stud on the wall, using the long screw provided.

### STEP 1

Secure the bracket to the back top of the unit, using the short screw provided, as shown in the drawing.



## STEP 2

Locate the wood stud on the wall, and secure the other bracket, 2 inches below the back of the unit.



### STEP 3

Place the furniture