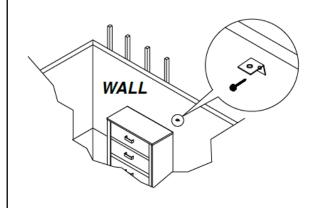

## STEP 2

Locate the wood stud on the wall, and secure the other bracket, 2 inches below the back of the unit.