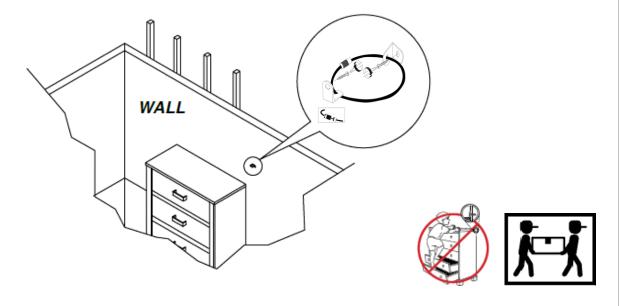

Failure to detach this restraint before moving the furniture may result in injury and damage.

This restraint must be screwed to a wood stud on the wall, using the long screw provided.

### STEP 3

Place the furniture into position so both mounting brackets are vertically in line. Lace the end of the restraint strap through the larger hole in each mounting bracket. Bring both ends together and slide the flat end through the locking end, and drag it through, until the slack is removed. Ensure that the strap is securely laced and locked.