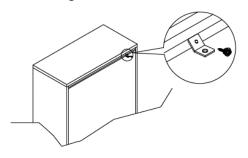

### STEP 1

Secure the bracket to the back top of the unit, using the short screw provided, as shown in the drawing.