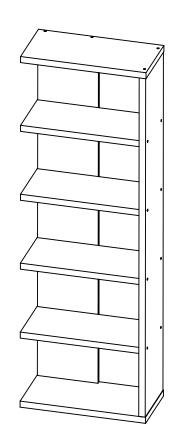

| 24 PCS | 5  | STICKER<br>Ø 20mm   |             | 4 PCS |  |  |
| 3  | BOLT<br>Ø 9.5x55mm       | The state of the s | 16 PCS |    |                     |             |       |  |  |

### NOTE:

Phillips head screw driver is required in the assembly process; however, manufacturer does not provide this item.

# ITEM: **800553 STEP 1**







## ITEM: 800553 STEP 2











# STEP 4 FINE FURNITURE \*\*X 8 \*\*X 8

Apply glue on all wooden dowels to ensure integrity of the structure.

# STEP 5 COMPLETE







## ITEM:800553





Note: Dimension tolerance ±5%

## ITEM:800553



# ANTI-TIPPING INSTALLMENT INSTRUCTIONS FURNITURE TIPPING RESTRAINT

### **WARNING**

Injury may result from tipping furniture.

This restraint may protect against tipping furniture.

Do not allow children to climb on furniture.

This restraint is not a substitute for proper adult supervision.

Failure to detach this restraint before moving the furniture may result in injury and damage.

This restraint must be screwed to a wood stud on the wall, using the long screw provided.

### STEP 1

Secure the bracket to the back top of the unit, using the short screw provided, as shown in the drawing.



## STEP 2

Locate the wood stud on the wall, and secure the other bracket, 2 inches below the back of the unit.



### STEP