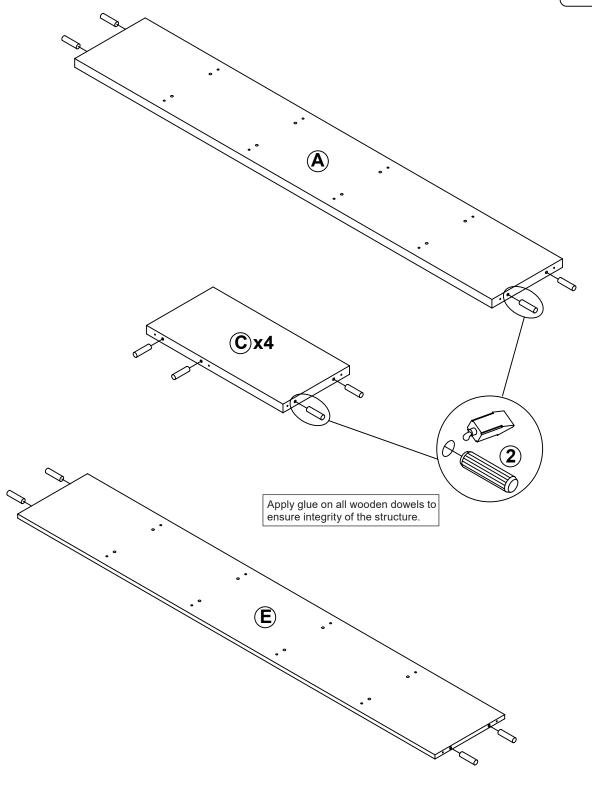

# ITEM: **800553 STEP 1**

## ITEM: 800553 STEP 2

### **PARTS IDENTIFICATION**

| Α | SIDE PANEL   | 1 PC  |
|---|--------------|-------|
| В | BOTTOM PANEL | 1 PC  |
| С | CROSS PANEL  | 4 PCS |
| D | TOP PANEL    | 1 PC  |
| E | BACK PANEL   | 1 PC  |