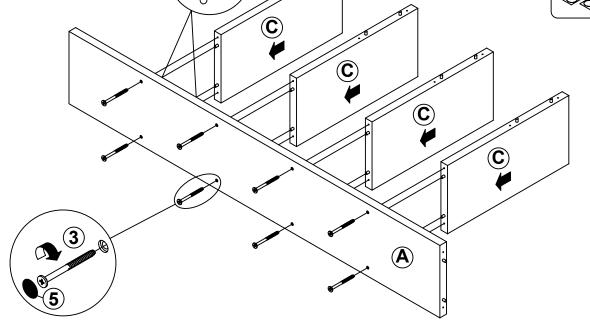

| 24 PCS | 5  | STICKER<br>Ø 20mm   |             | 4 PCS |  |  |
| 3  | BOLT<br>Ø 9.5x55mm       | The state of the s | 16 PCS |    |                     |             |       |  |  |

### NOTE:

Phillips head screw driver is required in the assembly process; however, manufacturer does not provide this item.

# ITEM: **800553 STEP 1**







## ITEM: 800553 STEP 2











# STEP 4 FINE FURNITURE \*\*X 8 \*\*X 8

Apply glue on all wooden dowels to ensure integrity of the structure.

# STEP 5 COMPLETE







## ITEM:800553





Note: Dimension tolerance ±5%

## ITEM:800553



# ANTI-TIPPING INSTALLMENT INSTRUCTIONS FURNITURE TIPPING RESTRAINT

### **WARNING**

Injury may result from tipping furniture.

This restraint may protect against tipping furniture.

Do not allow children to climb on furniture.

This restraint is not a substitute for proper adult supervision.

Failure to detach this restraint before moving the furniture may result in injury and damage.

This restraint must be screwed to a wood stud on the wall, using the long screw provided.

### STEP 1

Secure the bracket to the back top of the unit, using the short screw provided, as shown in the