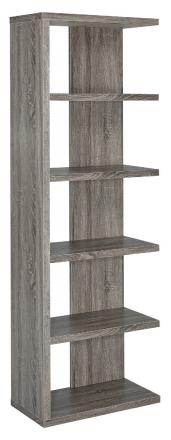

## ITEM: 800553

### **PARTS IDENTIFICATION**

| Α | SIDE PANEL   | 1 PC  |
|---|--------------|-------|
| В | BOTTOM PANEL | 1 PC  |
| С | CROSS PANEL  | 4 PCS |
| D | TOP PANEL    | 1 PC  |
| E | BACK PANEL   | 1 PC  |