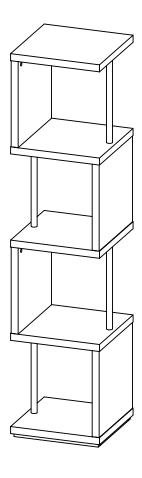

|       |

### NOTE:

Phillips head screw driver is required in the assembly process; however, manufacturer does not provide this item.





# ITEM:801418 STEP 5 FINE FUNITURE 8 Apply glue on all wooden dowels to ensure integrity of the structure.



# ITEM:801418 STEP 7







## STEP 8 **COMPLETE**







Note: Dimension tolerance ±5%

# ITEM:801418



# ANTI-TIPPING INSTALLMENT INSTRUCTIONS FURNITURE TIPPING RESTRAINT

### **WARNING**

Injury may result from tipping furniture.

This restraint may protect against tipping furniture.

Do not allow children to climb on furniture.

This restraint is not a substitute for proper adult supervision.

Failure to detach this restraint before moving the furniture may result in injury and damage.

This restraint must be screwed to a wood stud on the wall, using the long screw provided.

### STEP 1

Secure the bracket to the back top of the unit, using the short screw provided, as shown in the drawing.



### STEP 2

Locate the wood stud on the wall, and secure the other bracket, 2 inches below the back of the unit.



### STEP 3

Place the furnit