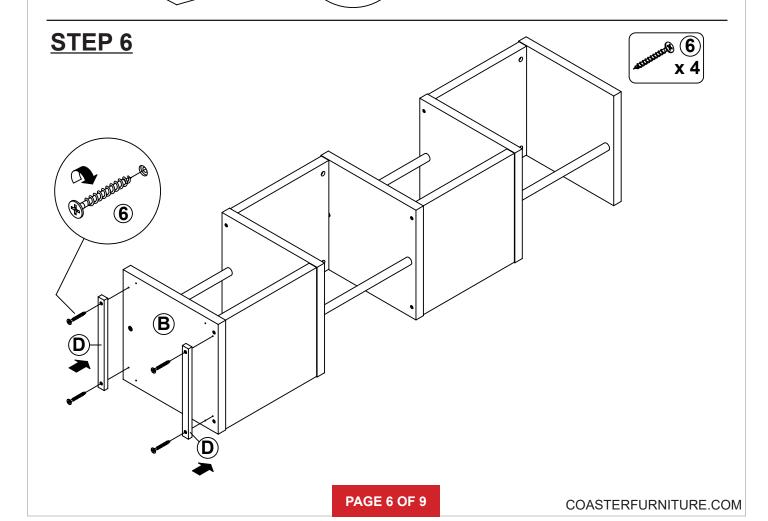

|       |

### NOTE:

Phillips head screw driver is required in the assembly process; however, manufacturer does not provide this item.





# ITEM:801418 STEP 5 FINE FUNITURE 8 Apply glue on all wooden dowels to ensure integrity of the structure.



# ITEM:801418 STEP 7







## STEP 8 **COMPLETE**







Note: Dimension tolerance ±5%

# ITEM:801418



# ANTI-TIPPING INSTALLMENT INSTRUCTIONS FURNITURE TIPPING RESTRAINT

### **WARNING**

Injury may result from tipping furniture.

This restraint may protect against tipping furniture.

Do not allow children to climb on furniture.

This restraint is not a substitute for proper adult supervision.

Failure to detach this restraint before moving the furniture may result in injury and damage.

This restraint must be screwed to a wood stud on the wall, using the long screw provided.

### STEP 1

Secure the bracket to the back top of the unit, using the short screw provided, as shown in the drawing.



### STEP 2

Locate the wood stud on the wall, and secure the other bracket, 2 inches below