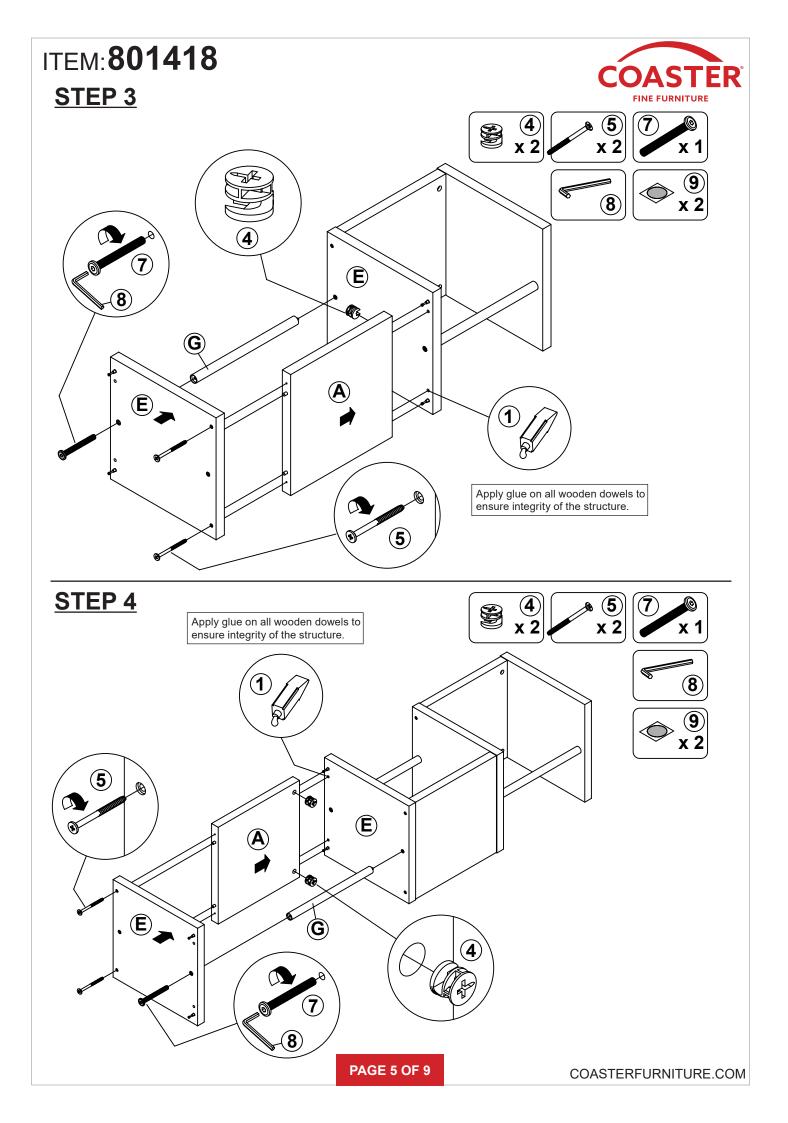

|       |

### NOTE:

Phillips head screw driver is required in the assembly process; however, manufacturer does not provide this item.





# ITEM:801418 STEP 5 FINE FUNITURE 8 Apply glue on all wooden dowels to ensure integrity of the structure.



# ITEM:801418 STEP 7







## STEP 8 **COMPLETE**







Note: Dimension tolerance ±5%

# ITEM:801418



# ANTI-TIPPING INSTALLMENT INSTRUCTIONS FURNITURE TIPPING RESTRAINT

### **WARNING**

Injury may result from tipping furniture.

This restraint may protect against tipping furniture.

Do not allow children to climb on furniture.

This restraint is not a substitute for proper adult supervision.

Failure to detach this restraint before moving the furniture may result in injury and damage.

This restraint must be screwed to a wood stud on the wall, using the long screw provided.

### STEP 1

Secure the bracket to the back top of the unit, using the short screw provided, as shown