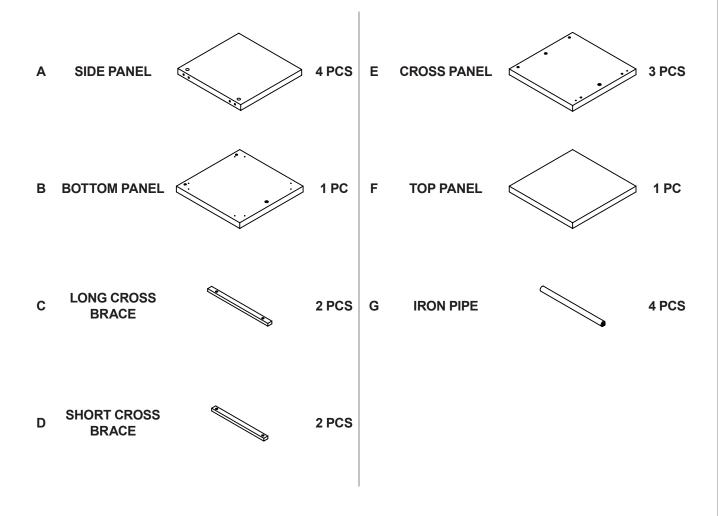

FINE FURNITURE



Fine Furniture for every stage of life

801418 *BOOKCASE* 

REVISION 0: 04/20/2017 REVISION 1: 07/01/2019 REVISION 2: 01/20/2020 REVISION 3: 07/02/2022 REVISION 4: 06/26/2024

PAGE 1 OF 9

COASTERFURNITURE.COM

## ITEM:801418

### **ASSEMBLY INSTRUCTIONS**

### **ASSEMBLY TIPS:**

1. Remove hardware from box and sort by size.

2. Please check to see that all hardware and parts are present prior to start of assembly.

3. Please follow attached instructions in the same sequence as numbered to assure fast & easy assembly.

### WARNING!

1. Don't attempt to repair or modify parts that are broken or defective. Please contact the store immediately.
2. This product is for home use only and not intended for commercial establishments.



**40 MINUTES** 

### PARTS IDENTIFICATION



### NOTE:

Phillips head screw driver is required in the assembly process; however, manufacturer does not provide this item.

# ITEM:801418



| Z  | HARDWARE IDENTIFICATION  |        |        |    |                     | FINE FURNITURE