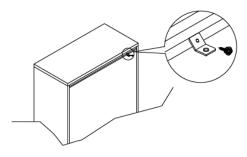

### STEP 1

Secure the bracket to the back top of the unit, using the short screw provided, as shown in the drawing.