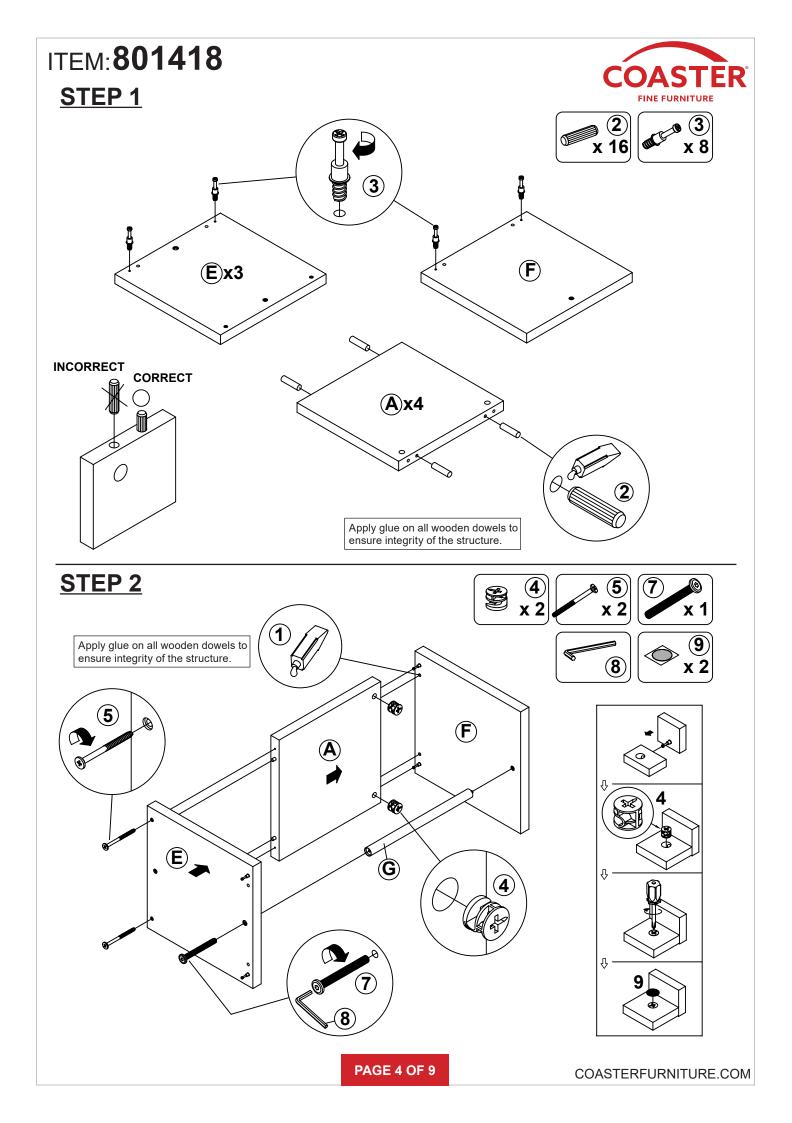

|       |

### NOTE:

Phillips head screw driver is required in the assembly process; however, manufacturer does not provide this item.





# ITEM:801418 STEP 5 FINE FUNITURE 8 Apply glue on all wooden dowels to ensure integrity of the structure.



# ITEM:801418 STEP 7







## STEP 8 **COMPLETE**







Note: Dimension tolerance ±5%

# ITEM:801418



# ANTI-TIPPING INSTALLMENT INSTRUCTIONS FURNITURE TIPPING RESTRAINT

### **WARNING**

Injury may result from tipping furniture.

This restraint may protect against tipping furniture.

Do not allow children to climb on furniture.

This restraint is not a substitute for proper adult supervision.

Failure to detach this restraint before moving the furniture may result in injury and damage.

This restraint must be screwed to a wood stud on the wall, using the long screw provided.

### STEP 1

Secure the bracket to the back top of the unit, using the short screw provided, as sho