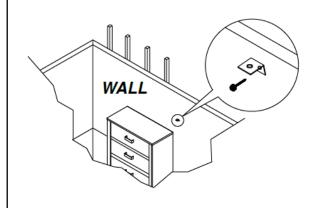

### STEP 2

Locate the wood stud on the wall, and secure the other bracket, 2 inches below the back of the unit.