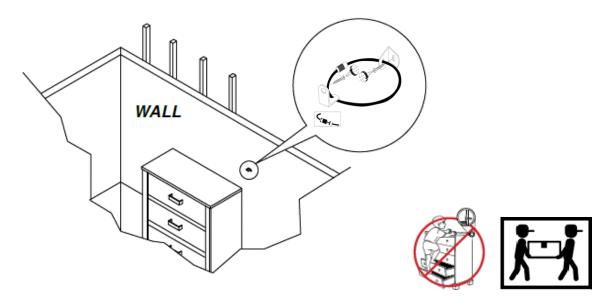

### STEP 3

Place the furniture into position so both mounting brackets are vertically in line. Lace the end of the restraint strap through the larger hole in each mounting bracket. Bring both ends together and slide the flat end through the locking end, and drag it through, until the slack is removed. Ensure that the strap is securely laced and locked.