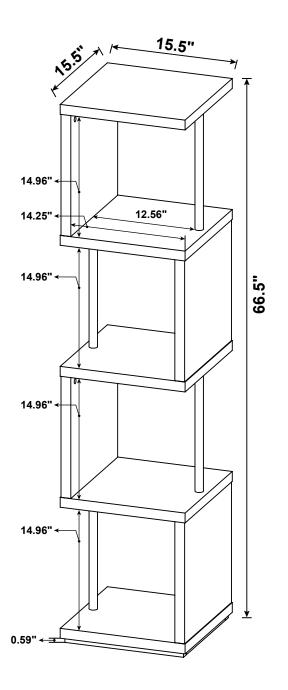

|       |

### NOTE:

Phillips head screw driver is required in the assembly process; however, manufacturer does not provide this item.





# ITEM:801418 STEP 5 FINE FUNITURE 8 Apply glue on all wooden dowels to ensure integrity of the structure.



# ITEM:801418 STEP 7







## STEP 8 **COMPLETE**







Note: Dimension tolerance ±5%

# ITEM:801418



# ANTI-TIPPING INSTALLMENT INSTRUCTIONS FURNITURE TIPPING RESTRAINT

### **WARNING**

Injury may result from tipping furniture.

This restraint may protect against tipping furniture.

Do not allow children to climb on furniture.

This restraint is not a substitute for proper adult supervision.

Failure to detach this restraint before moving the furniture may result in injury and damage.

This restraint must be screwed to a wood stud on the wall, using the long screw provided.

### STEP 1

Secure the bracket to the back top of the unit, using the short screw provided, as shown in the drawing.



### STEP 2

Locate the wood stud on the wall, and secure the other bracket, 2 inches below the back of the unit.



### STEP 3

Place the furniture