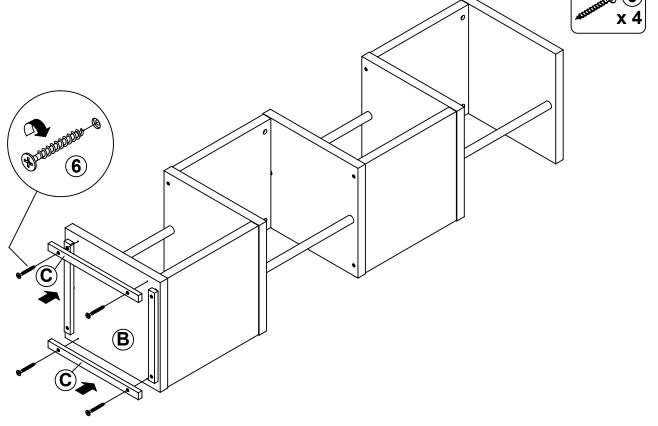

# ITEM:801418 STEP 5 FINE FUNITURE 8 Apply glue on all wooden dowels to ensure integrity of the structure.