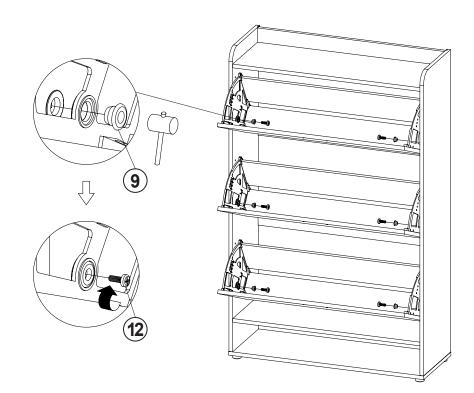

### **HARDWARE IDENTIFICATION**

| Z  |                           |                                                                                                                                                                                                                                                                                                                                                                                                                                                                                                                                                                                                                                                                                                                                                                                                                                                                                                                                                                                                                                                                                                                                                                                                                                                                                                                                                                                                                                                                                                                                                                                                                                                                                                                                                                                                                                                                                                                                                                                                                                                                                                                                |        |    |                                  |                                                                                                                                                                                                                                                                                                                                                                                                                                                                                                                                                                                                                                                                                                                                                                                                                                                                                                                                                                                                                                                                                                                                                                                                                                                                                                                                                                                                                                                                                                                                                                                                                                                                                                                                                                                                                                                                                                                                                                                                                                                                                                                                |        |
|----|---------------------------|--------------------------------------------------------------------------------------------------------------------------------------------------------------------------------------------------------------------------------------------------------------------------------------------------------------------------------------------------------------------------------------------------------------------------------------------------------------------------------------------------------------------------------------------------------------------------------------------------------------------------------------------------------------------------------------------------------------------------------------------------------------------------------------------------------------------------------------------------------------------------------------------------------------------------------------------------------------------------------------------------------------------------------------------------------------------------------------------------------------------------------------------------------------------------------------------------------------------------------------------------------------------------------------------------------------------------------------------------------------------------------------------------------------------------------------------------------------------------------------------------------------------------------------------------------------------------------------------------------------------------------------------------------------------------------------------------------------------------------------------------------------------------------------------------------------------------------------------------------------------------------------------------------------------------------------------------------------------------------------------------------------------------------------------------------------------------------------------------------------------------------|--------|----|----------------------------------|--------------------------------------------------------------------------------------------------------------------------------------------------------------------------------------------------------------------------------------------------------------------------------------------------------------------------------------------------------------------------------------------------------------------------------------------------------------------------------------------------------------------------------------------------------------------------------------------------------------------------------------------------------------------------------------------------------------------------------------------------------------------------------------------------------------------------------------------------------------------------------------------------------------------------------------------------------------------------------------------------------------------------------------------------------------------------------------------------------------------------------------------------------------------------------------------------------------------------------------------------------------------------------------------------------------------------------------------------------------------------------------------------------------------------------------------------------------------------------------------------------------------------------------------------------------------------------------------------------------------------------------------------------------------------------------------------------------------------------------------------------------------------------------------------------------------------------------------------------------------------------------------------------------------------------------------------------------------------------------------------------------------------------------------------------------------------------------------------------------------------------|--------|
| NO | DESCRIPTION               | FIGURE                                                                                                                                                                                                                                                                                                                                                                                                                                                                                                                                                                                                                                                                                                                                                                                                                                                                                                                                                                                                                                                                                                                                                                                                                                                                                                                                                                                                                                                                                                                                                                                                                                                                                                                                                                                                                                                                                                                                                                                                                                                                                                                         | Q'TY   | NO | DESCRIPTION                      | FIGURE                                                                                                                                                                                                                                                                                                                                                                                                                                                                                                                                                                                                                                                                                                                                                                                                                                                                                                                                                                                                                                                                                                                                                                                                                                                                                                                                                                                                                                                                                                                                                                                                                                                                                                                                                                                                                                                                                                                                                                                                                                                                                                                         | Q'TY   |
| 1  | GLUE 40g                  |                                                                                                                                                                                                                                                                                                                                                                                                                                                                                                                                                                                                                                                                                                                                                                                                                                                                                                                                                                                                                                                                                                                                                                                                                                                                                                                                                                                                                                                                                                                                                                                                                                                                                                                                                                                                                                                                                                                                                                                                                                                                                                                                | 1 PC   | 11 | PLASTIC SIDE<br>SCREW<br>Ø8x17mm |                                                                                                                                                                                                                                                                                                                                                                                                                                                                                                                                                                                                                                                                                                                                                                                                                                                                                                                                                                                                                                                                                                                                                                                                                                                                                                                                                                                                                                                                                                                                                                                                                                                                                                                                                                                                                                                                                                                                                                                                                                                                                                                                | 6 PCS  |
| 2  | WOODEN DOWEL<br>Ø8x30mm   |                                                                                                                                                                                                                                                                                                                                                                                                                                                                                                                                                                                                                                                                                                                                                                                                                                                                                                                                                                                                                                                                                                                                                                                                                                                                                                                                                                                                                                                                                                                                                                                                                                                                                                                                                                                                                                                                                                                                                                                                                                                                                                                                | 22 PCS | 12 | BOLT<br>Ø5x15mm                  |                                                                                                                                                                                                                                                                                                                                                                                                                                                                                                                                                                                                                                                                                                                                                                                                                                                                                                                                                                                                                                                                                                                                                                                                                                                                                                                                                                                                                                                                                                                                                                                                                                                                                                                                                                                                                                                                                                                                                                                                                                                                                                                                | 6 PCS  |
| 3  | CAM BOLT<br>Ø7x35.5mm SR  |                                                                                                                                                                                                                                                                                                                                                                                                                                                                                                                                                                                                                                                                                                                                                                                                                                                                                                                                                                                                                                                                                                                                                                                                                                                                                                                                                                                                                                                                                                                                                                                                                                                                                                                                                                                                                                                                                                                                                                                                                                                                                                                                | 12 PCS | 13 | SCREW<br>Ø4x15mm SR              | attitt(®                                                                                                                                                                                                                                                                                                                                                                                                                                                                                                                                                                                                                                                                                                                                                                                                                                                                                                                                                                                                                                                                                                                                                                                                                                                                                                                                                                                                                                                                                                                                                                                                                                                                                                                                                                                                                                                                                                                                                                                                                                                                                                                       | 18 PCS |
| 4  | CAM LOCK<br>Ø15x12mm SR   |                                                                                                                                                                                                                                                                                                                                                                                                                                                                                                                                                                                                                                                                                                                                                                                                                                                                                                                                                                                                                                                                                                                                                                                                                                                                                                                                                                                                                                                                                                                                                                                                                                                                                                                                                                                                                                                                                                                                                                                                                                                                                                                                | 12 PCS | 14 | FIXER                            |                                                                                                                                                                                                                                                                                                                                                                                                                                                                                                                                                                                                                                                                                                                                                                                                                                                                                                                                                                                                                                                                                                                                                                                                                                                                                                                                                                                                                                                                                                                                                                                                                                                                                                                                                                                                                                                                                                                                                                                                                                                                                                                                | 6 PCS  |
| 5  | SCREW<br>Ø4.5x42mm SR     | attitute &                                                                                                                                                                                                                                                                                                                                                                                                                                                                                                                                                                                                                                                                                                                                                                                                                                                                                                                                                                                                                                                                                                                                                                                                                                                                                                                                                                                                                                                                                                                                                                                                                                                                                                                                                                                                                                                                                                                                                                                                                                                                                                                     | 4 PCS  | 15 | FIXER SCREW<br>Ø3x19mm SR        | A STATE OF THE STA | 24 PCS |
| 6  | HANDLE<br>L=120mm         |                                                                                                                                                                                                                                                                                                                                                                                                                                                                                                                                                                                                                                                                                                                                                                                                                                                                                                                                                                                                                                                                                                                                                                                                                                                                                                                                                                                                                                                                                                                                                                                                                                                                                                                                                                                                                                                                                                                                                                                                                                                                                                                                | 3 PCS  | 16 | FOOT<br>Ø35xH19mm                |                                                                                                                                                                                                                                                                                                                                                                                                                                                                                                                                                                                                                                                                                                                                                                                                                                                                                                                                                                                                                                                                                                                                                                                                                                                                                                                                                                                                                                                                                                                                                                                                                                                                                                                                                                                                                                                                                                                                                                                                                                                                                                                                | 4 PCS  |
| 7  | HANDLE BOLT<br>Ø4x28mm SR | E CONTRACTOR OF THE PARTY OF TH | 6 PCS  | 17 | WALL PLUG<br>6x30mm              | a side                                                                                                                                                                                                                                                                                                                                                                                                                                                                                                                                                                                                                                                                                                                                                                                                                                                                                                                                                                                                                                                                                                                                                                                                                                                                                                                                                                                                                                                                                                                                                                                                                                                                                                                                                                                                                                                                                                                                                                                                                                                                                                                         | 4 PCS  |
| 8  | PLASTIC SIDE              |                                                                                                                                                                                                                                                                                                                                                                                                                                                                                                                                                                                                                                                                                                                                                                                                                                                                                                                                                                                                                                                                                                                                                                                                                                                                                                                                                                                                                                                                                                                                                                                                                                                                                                                                                                                                                                                                                                                                                                                                                                                                                                                                | 3 PCS  | 18 | SCREW<br>Ø4.3x35mm SR            | antituttitute (M                                                                                                                                                                                                                                                                                                                                                                                                                                                                                                                                                                                                                                                                                                                                                                                                                                                                                                                                                                                                                                                                                                                                                                                                                                                                                                                                                                                                                                                                                                                                                                                                                                                                                                                                                                                                                                                                                                                                                                                                                                                                                                               | 4 PCS  |
| 9  | LATCH-MALE                |                                                                                                                                                                                                                                                                                                                                                                                                                                                                                                                                                                                                                                                                                                                                                                                                                                                                                                                                                                                                                                                                                                                                                                                                                                                                                                                                                                                                                                                                                                                                                                                                                                                                                                                                                                                                                                                                                                                                                                                                                                                                                                                                | 6 PCS  | 19 | STICKER<br>Ø20mm                 |                                                                                                                                                                                                                                                                                                                                                                                                                                                                                                                                                                                                                                                                                                                                                                                                                                                                                                                                                                                                                                                                                                                                                                                                                                                                                                                                                                                                                                                                                                                                                                                                                                                                                                                                                                                                                                                                                                                                                                                                                                                                                                                                | 2 PCS  |
| 10 | LATCH-FEMALE              |                                                                                                                                                                                                                                                                                                                                                                                                                                                                                                                                                                                                                                                                                                                                                                                                                                                                                                                                                                                                                                                                                                                                                                                                                                                                                                                                                                                                                                                                                                                                                                                                                                                                                                                                                                                                                                                                                                                                                                                                                                                                                                                                | 6 PCS  |    |                                  |                                                                                                                                                                                                                                                                                                                                                                                                                                                                                                                                                                                                                                                                                                                                                                                                                                                                                                                                                                                                                                                                                                                                                                                                                                                                                                                                                                                                                                                                                                                                                                                                                                                                                                                                                                                                                                                                                                                                                                                                                                                                                                                                |        |