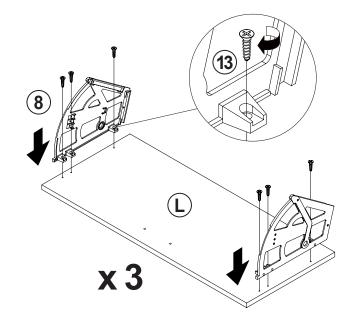

#### PARTS IDENTIFICATION

| A | LEFT SIDE<br>PANEL  | 1 PC | G | BACK<br>CROSSBRACE  | 2 PCS |
|---|---------------------|------|---|---------------------|-------|
| В | RIGHT SIDE<br>PANEL | 1 PC | н | UPPER BACK<br>PANEL | 3 PCS |
| С | BOTTOM PANEL        | 1 PC | ı | LOWER BACK<br>PANEL | 1 PC  |
| D | CROSS PANEL         | 1 PC | J | SHELF               | 3 PCS |
| E | TOP PANEL           | 1 PC | к | PARTITION<br>PANEL  | 6 PCS |
| F | UPPER<br>CROSSBRACE | 1 PC | L | DOOR                | 3 PCS |

### **HARDWARE IDENTIFICATION**

| Z  |                           |                                                                                                                                                                                                                                                                                                                                                                                                                                                                                                                                                                                                                                                                                                                                                                                                                                                                                                                                                                                                                                                                                                                                                                                                                                                                                                                                                                                                                                                                                                                                                                                                                                                                                                                                                                                                                                                                                                                                                                                                                                                                                                                                |        |    |                                  |                                                                                                                                                                                                                                                                                                                                                                                                                                                                                                                                                                                                                                                                                                                                                                                                                                                                                                                                                                                                                                                                                                                                                                                                                                                                                                                                                                                                                                                                                                                                                                                                                                                                                                                                                                                                                                                                                                                                                                                                                                                                                                                                |        |
|----|---------------------------|--------------------------------------------------------------------------------------------------------------------------------------------------------------------------------------------------------------------------------------------------------------------------------------------------------------------------------------------------------------------------------------------------------------------------------------------------------------------------------------------------------------------------------------------------------------------------------------------------------------------------------------------------------------------------------------------------------------------------------------------------------------------------------------------------------------------------------------------------------------------------------------------------------------------------------------------------------------------------------------------------------------------------------------------------------------------------------------------------------------------------------------------------------------------------------------------------------------------------------------------------------------------------------------------------------------------------------------------------------------------------------------------------------------------------------------------------------------------------------------------------------------------------------------------------------------------------------------------------------------------------------------------------------------------------------------------------------------------------------------------------------------------------------------------------------------------------------------------------------------------------------------------------------------------------------------------------------------------------------------------------------------------------------------------------------------------------------------------------------------------------------|--------|----|----------------------------------|--------------------------------------------------------------------------------------------------------------------------------------------------------------------------------------------------------------------------------------------------------------------------------------------------------------------------------------------------------------------------------------------------------------------------------------------------------------------------------------------------------------------------------------------------------------------------------------------------------------------------------------------------------------------------------------------------------------------------------------------------------------------------------------------------------------------------------------------------------------------------------------------------------------------------------------------------------------------------------------------------------------------------------------------------------------------------------------------------------------------------------------------------------------------------------------------------------------------------------------------------------------------------------------------------------------------------------------------------------------------------------------------------------------------------------------------------------------------------------------------------------------------------------------------------------------------------------------------------------------------------------------------------------------------------------------------------------------------------------------------------------------------------------------------------------------------------------------------------------------------------------------------------------------------------------------------------------------------------------------------------------------------------------------------------------------------------------------------------------------------------------|--------|
| NO | DESCRIPTION               | FIGURE                                                                                                                                                                                                                                                                                                                                                                                                                                                                                                                                                                                                                                                                                                                                                                                                                                                                                                                                                                                                                                                                                                                                                                                                                                                                                                                                                                                                                                                                                                                                                                                                                                                                                                                                                                                                                                                                                                                                                                                                                                                                                                                         | Q'TY   | NO | DESCRIPTION                      | FIGURE                                                                                                                                                                                                                                                                                                                                                                                                                                                                                                                                                                                                                                                                                                                                                                                                                                                                                                                                                                                                                                                                                                                                                                                                                                                                                                                                                                                                                                                                                                                                                                                                                                                                                                                                                                                                                                                                                                                                                                                                                                                                                                                         | Q'TY   |
| 1  | GLUE 40g                  |                                                                                                                                                                                                                                                                                                                                                                                                                                                                                                                                                                                                                                                                                                                                                                                                                                                                                                                                                                                                                                                                                                                                                                                                                                                                                                                                                                                                                                                                                                                                                                                                                                                                                                                                                                                                                                                                                                                                                                                                                                                                                                                                | 1 PC   | 11 | PLASTIC SIDE<br>SCREW<br>Ø8x17mm |                                                                                                                                                                                                                                                                                                                                                                                                                                                                                                                                                                                                                                                                                                                                                                                                                                                                                                                                                                                                                                                                                                                                                                                                                                                                                                                                                                                                                                                                                                                                                                                                                                                                                                                                                                                                                                                                                                                                                                                                                                                                                                                                | 6 PCS  |
| 2  | WOODEN DOWEL<br>Ø8x30mm   |                                                                                                                                                                                                                                                                                                                                                                                                                                                                                                                                                                                                                                                                                                                                                                                                                                                                                                                                                                                                                                                                                                                                                                                                                                                                                                                                                                                                                                                                                                                                                                                                                                                                                                                                                                                                                                                                                                                                                                                                                                                                                                                                | 22 PCS | 12 | BOLT<br>Ø5x15mm                  |                                                                                                                                                                                                                                                                                                                                                                                                                                                                                                                                                                                                                                                                                                                                                                                                                                                                                                                                                                                                                                                                                                                                                                                                                                                                                                                                                                                                                                                                                                                                                                                                                                                                                                                                                                                                                                                                                                                                                                                                                                                                                                                                | 6 PCS  |
| 3  | CAM BOLT<br>Ø7x35.5mm SR  |                                                                                                                                                                                                                                                                                                                                                                                                                                                                                                                                                                                                                                                                                                                                                                                                                                                                                                                                                                                                                                                                                                                                                                                                                                                                                                                                                                                                                                                                                                                                                                                                                                                                                                                                                                                                                                                                                                                                                                                                                                                                                                                                | 12 PCS | 13 | SCREW<br>Ø4x15mm SR              | attitt(®                                                                                                                                                                                                                                                                                                                                                                                                                                                                                                                                                                                                                                                                                                                                                                                                                                                                                                                                                                                                                                                                                                                                                                                                                                                                                                                                                                                                                                                                                                                                                                                                                                                                                                                                                                                                                                                                                                                                                                                                                                                                                                                       | 18 PCS |
| 4  | CAM LOCK<br>Ø15x12mm SR   |                                                                                                                                                                                                                                                                                                                                                                                                                                                                                                                                                                                                                                                                                                                                                                                                                                                                                                                                                                                                                                                                                                                                                                                                                                                                                                                                                                                                                                                                                                                                                                                                                                                                                                                                                                                                                                                                                                                                                                                                                                                                                                                                | 12 PCS | 14 | FIXER                            |                                                                                                                                                                                                                                                                                                                                                                                                                                                                                                                                                                                                                                                                                                                                                                                                                                                                                                                                                                                                                                                                                                                                                                                                                                                                                                                                                                                                                                                                                                                                                                                                                                                                                                                                                                                                                                                                                                                                                                                                                                                                                                                                | 6 PCS  |
| 5  | SCREW<br>Ø4.5x42mm SR     | attitute &                                                                                                                                                                                                                                                                                                                                                                                                                                                                                                                                                                                                                                                                                                                                                                                                                                                                                                                                                                                                                                                                                                                                                                                                                                                                                                                                                                                                                                                                                                                                                                                                                                                                                                                                                                                                                                                                                                                                                                                                                                                                                                                     | 4 PCS  | 15 | FIXER SCREW<br>Ø3x19mm SR        | A STATE OF THE STA | 24 PCS |
| 6  | HANDLE<br>L=120mm         |                                                                                                                                                                                                                                                                                                                                                                                                                                                                                                                                                                                                                                                                                                                                                                                                                                                                                                                                                                                                                                                                                                                                                                                                                                                                                                                                                                                                                                                                                                                                                                                                                                                                                                                                                                                                                                                                                                                                                                                                                                                                                                                                | 3 PCS  | 16 | FOOT<br>Ø35xH19mm                |                                                                                                                                                                                                                                                                                                                                                                                                                                                                                                                                                                                                                                                                                                                                                                                                                                                                                                                                                                                                                                                                                                                                                                                                                                                                                                                                                                                                                                                                                                                                                                                                                                                                                                                                                                                                                                                                                                                                                                                                                                                                                                                                | 4 PCS  |
| 7  | HANDLE BOLT<br>Ø4x28mm SR | E CONTRACTOR OF THE PARTY OF TH | 6 PCS  | 17 | WALL PLUG<br>6x30mm              | a side                                                                                                                                                                                                                                                                                                                                                                                                                                                                                                                                                                                                                                                                                                                                                                                                                                                                                                                                                                                                                                                                                                                                                                                                                                                                                                                                                                                                                                                                                                                                                                                                                                                                                                                                                                                                                                                                                                                                                                                                                                                                                                                         | 4 PCS  |
| 8  | PLASTIC SIDE              |                                                                                                                                                                                                                                                                                                                                                                                                                                                                                                                                                                                                                                                                                                                                                                                                                                                                                                                                                                                                                                                                                                                                                                                                                                                                                                                                                                                                                                                                                                                                                                                                                                                                                                                                                                                                                                                                                                                                                                                                                                                                                                                                | 3 PCS  | 18 | SCREW<br>Ø4.3x35mm SR            | antituttitute (M                                                                                                                                                                                                                                                                                                                                                                                                                                                                                                                                                                                                                                                                                                                                                                                                                                                                                                                                                                                                                                                                                                                                                                                                                                                                                                                                                                                                                                                                                                                                                                                                                                                                                                                                                                                                                                                                                                                                                                                                                                                                                                               | 4 PCS  |
| 9  | LATCH-MALE                |                                                                                                                                                                                                                                                                                                                                                                                                                                                                                                                                                                                                                                                                                                                                                                                                                                                                                                                                                                                                                                                                                                                                                                                                                                                                                                                                                                                                                                                                                                                                                                                                                                                                                                                                                                                                                                                                                                                                                                                                                                                                                                                                | 6 PCS  | 19 | STICKER<br>Ø20mm                 |                                                                                                                                                                                                                                                                                                                                                                                                                                                                                                                                                                                                                                                                                                                                                                                                                                                                                                                                                                                                                                                                                                                                                                                                                                                                                                                                                                                                                                                                                                                                                                                                                                                                                                                                                                                                                                                                                                                                                                                                                                                                                                                                | 2 PCS  |
| 10 | LATCH-FEMALE              |                                                                                                                                                                                                                                                                                                                                                                                                                                                                                                                                                                                                                                                                                                                                                                                                                                                                                                                                                                                                                                                                                                                                                                                                                                                                                                                                                                                                                                                                                                                                                                                                                                                                                                                                                                                                                                                                                                                                                                                                                                                                                                                                | 6 PCS  |    |                                  |                                                                                                                                                                                                                                                                                                                                                                                                                                                                                                                                                                                                                                                                                                                                                                                                                                                                                                                                                                                                                                                                                                                                                                                                                                                                                                                                                                                                                                                                                                                                                                                                                                                                                                                                                                                                                                                                                                                                                                                                                                                                                                                                |        |