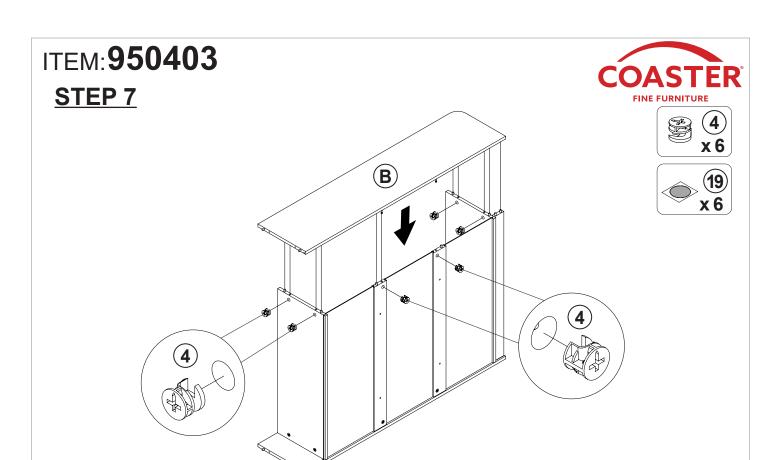

#### PARTS IDENTIFICATION

| A | LEFT SIDE<br>PANEL  | 1 PC | G | BACK<br>CROSSBRACE  | 2 PCS |
|---|---------------------|------|---|---------------------|-------|
| В | RIGHT SIDE<br>PANEL | 1 PC | н | UPPER BACK<br>PANEL | 3 PCS |
| С | BOTTOM PANEL        | 1 PC | ı | LOWER BACK<br>PANEL | 1 PC  |
| D | CROSS PANEL         | 1 PC | J | SHELF               | 3 PCS |
| E | TOP PANEL           | 1 PC | к | PARTITION<br>PANEL  | 6 PCS |
| F | UPPER<br>CROSSBRACE | 1 PC | L | DOOR                | 3 PCS |

### **HARDWARE IDENTIFICATION**

| Z  |                           |                                                                                                                                                                                                                                                                                                                                                                                                                                                                                                                                                                                                                                                                                                                                                                                                                                                                                                                                                                                                                                                                                                                                                                                                                                                                                                                                                                                                                                                                                                                                                                                                                                                                                                                                                                                                                                                                                                                                                                                                                                                                                                                                |        |    |                                  |                                                                                                                                                                                                                                                                                                                                                                                                                                                                                                                                                                                                                                                                                                                                                                                                                                                                                                                                                                                                                                                                                                                                                                                                                                                                                                                                                                                                                                                                                                                                                                                                                                                                                                                                                                                                                                                                                                                                                                                                                                                                                                                                |        |
|----|---------------------------|--------------------------------------------------------------------------------------------------------------------------------------------------------------------------------------------------------------------------------------------------------------------------------------------------------------------------------------------------------------------------------------------------------------------------------------------------------------------------------------------------------------------------------------------------------------------------------------------------------------------------------------------------------------------------------------------------------------------------------------------------------------------------------------------------------------------------------------------------------------------------------------------------------------------------------------------------------------------------------------------------------------------------------------------------------------------------------------------------------------------------------------------------------------------------------------------------------------------------------------------------------------------------------------------------------------------------------------------------------------------------------------------------------------------------------------------------------------------------------------------------------------------------------------------------------------------------------------------------------------------------------------------------------------------------------------------------------------------------------------------------------------------------------------------------------------------------------------------------------------------------------------------------------------------------------------------------------------------------------------------------------------------------------------------------------------------------------------------------------------------------------|--------|----|----------------------------------|--------------------------------------------------------------------------------------------------------------------------------------------------------------------------------------------------------------------------------------------------------------------------------------------------------------------------------------------------------------------------------------------------------------------------------------------------------------------------------------------------------------------------------------------------------------------------------------------------------------------------------------------------------------------------------------------------------------------------------------------------------------------------------------------------------------------------------------------------------------------------------------------------------------------------------------------------------------------------------------------------------------------------------------------------------------------------------------------------------------------------------------------------------------------------------------------------------------------------------------------------------------------------------------------------------------------------------------------------------------------------------------------------------------------------------------------------------------------------------------------------------------------------------------------------------------------------------------------------------------------------------------------------------------------------------------------------------------------------------------------------------------------------------------------------------------------------------------------------------------------------------------------------------------------------------------------------------------------------------------------------------------------------------------------------------------------------------------------------------------------------------|--------|
| NO | DESCRIPTION               | FIGURE                                                                                                                                                                                                                                                                                                                                                                                                                                                                                                                                                                                                                                                                                                                                                                                                                                                                                                                                                                                                                                                                                                                                                                                                                                                                                                                                                                                                                                                                                                                                                                                                                                                                                                                                                                                                                                                                                                                                                                                                                                                                                                                         | Q'TY   | NO | DESCRIPTION                      | FIGURE                                                                                                                                                                                                                                                                                                                                                                                                                                                                                                                                                                                                                                                                                                                                                                                                                                                                                                                                                                                                                                                                                                                                                                                                                                                                                                                                                                                                                                                                                                                                                                                                                                                                                                                                                                                                                                                                                                                                                                                                                                                                                                                         | Q'TY   |
| 1  | GLUE 40g                  |                                                                                                                                                                                                                                                                                                                                                                                                                                                                                                                                                                                                                                                                                                                                                                                                                                                                                                                                                                                                                                                                                                                                                                                                                                                                                                                                                                                                                                                                                                                                                                                                                                                                                                                                                                                                                                                                                                                                                                                                                                                                                                                                | 1 PC   | 11 | PLASTIC SIDE<br>SCREW<br>Ø8x17mm |                                                                                                                                                                                                                                                                                                                                                                                                                                                                                                                                                                                                                                                                                                                                                                                                                                                                                                                                                                                                                                                                                                                                                                                                                                                                                                                                                                                                                                                                                                                                                                                                                                                                                                                                                                                                                                                                                                                                                                                                                                                                                                                                | 6 PCS  |
| 2  | WOODEN DOWEL<br>Ø8x30mm   |                                                                                                                                                                                                                                                                                                                                                                                                                                                                                                                                                                                                                                                                                                                                                                                                                                                                                                                                                                                                                                                                                                                                                                                                                                                                                                                                                                                                                                                                                                                                                                                                                                                                                                                                                                                                                                                                                                                                                                                                                                                                                                                                | 22 PCS | 12 | BOLT<br>Ø5x15mm                  |                                                                                                                                                                                                                                                                                                                                                                                                                                                                                                                                                                                                                                                                                                                                                                                                                                                                                                                                                                                                                                                                                                                                                                                                                                                                                                                                                                                                                                                                                                                                                                                                                                                                                                                                                                                                                                                                                                                                                                                                                                                                                                                                | 6 PCS  |
| 3  | CAM BOLT<br>Ø7x35.5mm SR  |                                                                                                                                                                                                                                                                                                                                                                                                                                                                                                                                                                                                                                                                                                                                                                                                                                                                                                                                                                                                                                                                                                                                                                                                                                                                                                                                                                                                                                                                                                                                                                                                                                                                                                                                                                                                                                                                                                                                                                                                                                                                                                                                | 12 PCS | 13 | SCREW<br>Ø4x15mm SR              | attitt(®                                                                                                                                                                                                                                                                                                                                                                                                                                                                                                                                                                                                                                                                                                                                                                                                                                                                                                                                                                                                                                                                                                                                                                                                                                                                                                                                                                                                                                                                                                                                                                                                                                                                                                                                                                                                                                                                                                                                                                                                                                                                                                                       | 18 PCS |
| 4  | CAM LOCK<br>Ø15x12mm SR   |                                                                                                                                                                                                                                                                                                                                                                                                                                                                                                                                                                                                                                                                                                                                                                                                                                                                                                                                                                                                                                                                                                                                                                                                                                                                                                                                                                                                                                                                                                                                                                                                                                                                                                                                                                                                                                                                                                                                                                                                                                                                                                                                | 12 PCS | 14 | FIXER                            |                                                                                                                                                                                                                                                                                                                                                                                                                                                                                                                                                                                                                                                                                                                                                                                                                                                                                                                                                                                                                                                                                                                                                                                                                                                                                                                                                                                                                                                                                                                                                                                                                                                                                                                                                                                                                                                                                                                                                                                                                                                                                                                                | 6 PCS  |
| 5  | SCREW<br>Ø4.5x42mm SR     | attitute &                                                                                                                                                                                                                                                                                                                                                                                                                                                                                                                                                                                                                                                                                                                                                                                                                                                                                                                                                                                                                                                                                                                                                                                                                                                                                                                                                                                                                                                                                                                                                                                                                                                                                                                                                                                                                                                                                                                                                                                                                                                                                                                     | 4 PCS  | 15 | FIXER SCREW<br>Ø3x19mm SR        | A STATE OF THE STA | 24 PCS |
| 6  | HANDLE<br>L=120mm         |                                                                                                                                                                                                                                                                                                                                                                                                                                                                                                                                                                                                                                                                                                                                                                                                                                                                                                                                                                                                                                                                                                                                                                                                                                                                                                                                                                                                                                                                                                                                                                                                                                                                                                                                                                                                                                                                                                                                                                                                                                                                                                                                | 3 PCS  | 16 | FOOT<br>Ø35xH19mm                |                                                                                                                                                                                                                                                                                                                                                                                                                                                                                                                                                                                                                                                                                                                                                                                                                                                                                                                                                                                                                                                                                                                                                                                                                                                                                                                                                                                                                                                                                                                                                                                                                                                                                                                                                                                                                                                                                                                                                                                                                                                                                                                                | 4 PCS  |
| 7  | HANDLE BOLT<br>Ø4x28mm SR | E CONTRACTOR OF THE PARTY OF TH | 6 PCS  | 17 | WALL PLUG<br>6x30mm              | a side                                                                                                                                                                                                                                                                                                                                                                                                                                                                                                                                                                                                                                                                                                                                                                                                                                                                                                                                                                                                                                                                                                                                                                                                                                                                                                                                                                                                                                                                                                                                                                                                                                                                                                                                                                                                                                                                                                                                                                                                                                                                                                                         | 4 PCS  |
| 8  | PLASTIC SIDE              |                                                                                                                                                                                                                                                                                                                                                                                                                                                                                                                                                                                                                                                                                                                                                                                                                                                                                                                                                                                                                                                                                                                                                                                                                                                                                                                                                                                                                                                                                                                                                                                                                                                                                                                                                                                                                                                                                                                                                                                                                                                                                                                                | 3 PCS  | 18 | SCREW<br>Ø4.3x35mm SR            | antituttitute (M                                                                                                                                                                                                                                                                                                                                                                                                                                                                                                                                                                                                                                                                                                                                                                                                                                                                                                                                                                                                                                                                                                                                                                                                                                                                                                                                                                                                                                                                                                                                                                                                                                                                                                                                                                                                                                                                                                                                                                                                                                                                                                               | 4 PCS  |
| 9  | LATCH-MALE                |                                                                                                                                                                                                                                                                                                                                                                                                                                                                                                                                                                                                                                                                                                                                                                                                                                                                                                                                                                                                                                                                                                                                                                                                                                                                                                                                                                                                                                                                                                                                                                                                                                                                                                                                                                                                                                                                                                                                                                                                                                                                                                                                | 6 PCS  | 19 | STICKER<br>Ø20mm                 |                                                                                                                                                                                                                                                                                                                                                                                                                                                                                                                                                                                                                                                                                                                                                                                                                                                                                                                                                                                                                                                                                                                                                                                                                                                                                                                                                                                                                                                                                                                                                                                                                                                                                                                                                                                                                                                                                                                                                                                                                                                                                                                                | 2 PCS  |
| 10 | LATCH-FEMALE              |                                                                                                                                                                                                                                                                                                                                                                                                                                                                                                                                                                                                                                                                                                                                                                                                                                                                                                                                                                                                                                                                                                                                                                                                                                                                                                                                                                                                                                                                                                                                                                                                                                                                                                                                                                                                                                                                                                                                                                                                                                                                                                                                | 6 PCS  |    |                                  |                                                                                                                                                                                                                                                                                                                                                                                                                                                                                                                                                                                                                                                                                                                                                                                                                                                                                                                                                                                                                                                                                                                                                                                                                                                                                                                                                                                                                                                                                                                                                                                                                                                                                                                                                                                                                                                                                                                                                                                                                                                                                                                                |        |