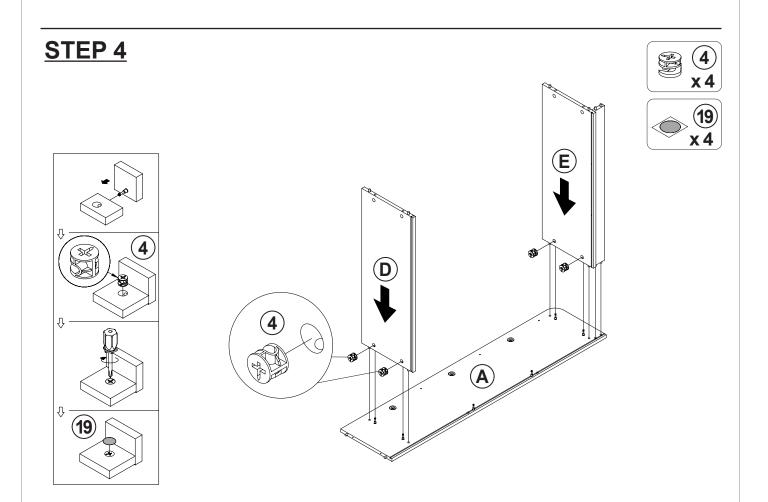

#### PARTS IDENTIFICATION

| A | LEFT SIDE<br>PANEL  | 1 PC | G | BACK<br>CROSSBRACE  | 2 PCS |
|---|---------------------|------|---|---------------------|-------|
| В | RIGHT SIDE<br>PANEL | 1 PC | н | UPPER BACK<br>PANEL | 3 PCS |
| С | BOTTOM PANEL        | 1 PC | ı | LOWER BACK<br>PANEL | 1 PC  |
| D | CROSS PANEL         | 1 PC | J | SHELF               | 3 PCS |
| E | TOP PANEL           | 1 PC | к | PARTITION<br>PANEL  | 6 PCS |
| F | UPPER<br>CROSSBRACE | 1 PC | L | DOOR                | 3 PCS |

### **HARDWARE IDENTIFICATION**

| Z  |                           |                                                                                                                                                                                                                                                                                                                                                                                                                                                                                                                                                                                                                                                                                                                                                                                                                                                                                                                                                                                                                                                                                                                                                                                                                                                                                                                                                                                                                                                                                                                                                                                                                                                                                                                                                                                                                                                                                                                                                                                                                                                                                                                                |        |    |                                  |                                                                                                                                                                                                                                                                                                                                                                                                                                                                                                                                                                                                                                                                                                                                                                                                                                                                                                                                                                                                                                                                                                                                                                                                                                                                                                                                                                                                                                                                                                                                                                                                                                                                                                                                                                                                                                                                                                                                                                                                                                                                                                                                |        |
|----|---------------------------|--------------------------------------------------------------------------------------------------------------------------------------------------------------------------------------------------------------------------------------------------------------------------------------------------------------------------------------------------------------------------------------------------------------------------------------------------------------------------------------------------------------------------------------------------------------------------------------------------------------------------------------------------------------------------------------------------------------------------------------------------------------------------------------------------------------------------------------------------------------------------------------------------------------------------------------------------------------------------------------------------------------------------------------------------------------------------------------------------------------------------------------------------------------------------------------------------------------------------------------------------------------------------------------------------------------------------------------------------------------------------------------------------------------------------------------------------------------------------------------------------------------------------------------------------------------------------------------------------------------------------------------------------------------------------------------------------------------------------------------------------------------------------------------------------------------------------------------------------------------------------------------------------------------------------------------------------------------------------------------------------------------------------------------------------------------------------------------------------------------------------------|--------|----|----------------------------------|--------------------------------------------------------------------------------------------------------------------------------------------------------------------------------------------------------------------------------------------------------------------------------------------------------------------------------------------------------------------------------------------------------------------------------------------------------------------------------------------------------------------------------------------------------------------------------------------------------------------------------------------------------------------------------------------------------------------------------------------------------------------------------------------------------------------------------------------------------------------------------------------------------------------------------------------------------------------------------------------------------------------------------------------------------------------------------------------------------------------------------------------------------------------------------------------------------------------------------------------------------------------------------------------------------------------------------------------------------------------------------------------------------------------------------------------------------------------------------------------------------------------------------------------------------------------------------------------------------------------------------------------------------------------------------------------------------------------------------------------------------------------------------------------------------------------------------------------------------------------------------------------------------------------------------------------------------------------------------------------------------------------------------------------------------------------------------------------------------------------------------|--------|
| NO | DESCRIPTION               | FIGURE                                                                                                                                                                                                                                                                                                                                                                                                                                                                                                                                                                                                                                                                                                                                                                                                                                                                                                                                                                                                                                                                                                                                                                                                                                                                                                                                                                                                                                                                                                                                                                                                                                                                                                                                                                                                                                                                                                                                                                                                                                                                                                                         | Q'TY   | NO | DESCRIPTION                      | FIGURE                                                                                                                                                                                                                                                                                                                                                                                                                                                                                                                                                                                                                                                                                                                                                                                                                                                                                                                                                                                                                                                                                                                                                                                                                                                                                                                                                                                                                                                                                                                                                                                                                                                                                                                                                                                                                                                                                                                                                                                                                                                                                                                         | Q'TY   |
| 1  | GLUE 40g                  |                                                                                                                                                                                                                                                                                                                                                                                                                                                                                                                                                                                                                                                                                                                                                                                                                                                                                                                                                                                                                                                                                                                                                                                                                                                                                                                                                                                                                                                                                                                                                                                                                                                                                                                                                                                                                                                                                                                                                                                                                                                                                                                                | 1 PC   | 11 | PLASTIC SIDE<br>SCREW<br>Ø8x17mm |                                                                                                                                                                                                                                                                                                                                                                                                                                                                                                                                                                                                                                                                                                                                                                                                                                                                                                                                                                                                                                                                                                                                                                                                                                                                                                                                                                                                                                                                                                                                                                                                                                                                                                                                                                                                                                                                                                                                                                                                                                                                                                                                | 6 PCS  |
| 2  | WOODEN DOWEL<br>Ø8x30mm   |                                                                                                                                                                                                                                                                                                                                                                                                                                                                                                                                                                                                                                                                                                                                                                                                                                                                                                                                                                                                                                                                                                                                                                                                                                                                                                                                                                                                                                                                                                                                                                                                                                                                                                                                                                                                                                                                                                                                                                                                                                                                                                                                | 22 PCS | 12 | BOLT<br>Ø5x15mm                  |                                                                                                                                                                                                                                                                                                                                                                                                                                                                                                                                                                                                                                                                                                                                                                                                                                                                                                                                                                                                                                                                                                                                                                                                                                                                                                                                                                                                                                                                                                                                                                                                                                                                                                                                                                                                                                                                                                                                                                                                                                                                                                                                | 6 PCS  |
| 3  | CAM BOLT<br>Ø7x35.5mm SR  |                                                                                                                                                                                                                                                                                                                                                                                                                                                                                                                                                                                                                                                                                                                                                                                                                                                                                                                                                                                                                                                                                                                                                                                                                                                                                                                                                                                                                                                                                                                                                                                                                                                                                                                                                                                                                                                                                                                                                                                                                                                                                                                                | 12 PCS | 13 | SCREW<br>Ø4x15mm SR              | attitt(®                                                                                                                                                                                                                                                                                                                                                                                                                                                                                                                                                                                                                                                                                                                                                                                                                                                                                                                                                                                                                                                                                                                                                                                                                                                                                                                                                                                                                                                                                                                                                                                                                                                                                                                                                                                                                                                                                                                                                                                                                                                                                                                       | 18 PCS |
| 4  | CAM LOCK<br>Ø15x12mm SR   |                                                                                                                                                                                                                                                                                                                                                                                                                                                                                                                                                                                                                                                                                                                                                                                                                                                                                                                                                                                                                                                                                                                                                                                                                                                                                                                                                                                                                                                                                                                                                                                                                                                                                                                                                                                                                                                                                                                                                                                                                                                                                                                                | 12 PCS | 14 | FIXER                            |                                                                                                                                                                                                                                                                                                                                                                                                                                                                                                                                                                                                                                                                                                                                                                                                                                                                                                                                                                                                                                                                                                                                                                                                                                                                                                                                                                                                                                                                                                                                                                                                                                                                                                                                                                                                                                                                                                                                                                                                                                                                                                                                | 6 PCS  |
| 5  | SCREW<br>Ø4.5x42mm SR     | attitute &                                                                                                                                                                                                                                                                                                                                                                                                                                                                                                                                                                                                                                                                                                                                                                                                                                                                                                                                                                                                                                                                                                                                                                                                                                                                                                                                                                                                                                                                                                                                                                                                                                                                                                                                                                                                                                                                                                                                                                                                                                                                                                                     | 4 PCS  | 15 | FIXER SCREW<br>Ø3x19mm SR        | A STATE OF THE STA | 24 PCS |
| 6  | HANDLE<br>L=120mm         |                                                                                                                                                                                                                                                                                                                                                                                                                                                                                                                                                                                                                                                                                                                                                                                                                                                                                                                                                                                                                                                                                                                                                                                                                                                                                                                                                                                                                                                                                                                                                                                                                                                                                                                                                                                                                                                                                                                                                                                                                                                                                                                                | 3 PCS  | 16 | FOOT<br>Ø35xH19mm                |                                                                                                                                                                                                                                                                                                                                                                                                                                                                                                                                                                                                                                                                                                                                                                                                                                                                                                                                                                                                                                                                                                                                                                                                                                                                                                                                                                                                                                                                                                                                                                                                                                                                                                                                                                                                                                                                                                                                                                                                                                                                                                                                | 4 PCS  |
| 7  | HANDLE BOLT<br>Ø4x28mm SR | E CONTRACTOR OF THE PARTY OF TH | 6 PCS  | 17 | WALL PLUG<br>6x30mm              | a side                                                                                                                                                                                                                                                                                                                                                                                                                                                                                                                                                                                                                                                                                                                                                                                                                                                                                                                                                                                                                                                                                                                                                                                                                                                                                                                                                                                                                                                                                                                                                                                                                                                                                                                                                                                                                                                                                                                                                                                                                                                                                                                         | 4 PCS  |
| 8  | PLASTIC SIDE              |                                                                                                                                                                                                                                                                                                                                                                                                                                                                                                                                                                                                                                                                                                                                                                                                                                                                                                                                                                                                                                                                                                                                                                                                                                                                                                                                                                                                                                                                                                                                                                                                                                                                                                                                                                                                                                                                                                                                                                                                                                                                                                                                | 3 PCS  | 18 | SCREW<br>Ø4.3x35mm SR            | antituttitute (M                                                                                                                                                                                                                                                                                                                                                                                                                                                                                                                                                                                                                                                                                                                                                                                                                                                                                                                                                                                                                                                                                                                                                                                                                                                                                                                                                                                                                                                                                                                                                                                                                                                                                                                                                                                                                                                                                                                                                                                                                                                                                                               | 4 PCS  |
| 9  | LATCH-MALE                |                                                                                                                                                                                                                                                                                                                                                                                                                                                                                                                                                                                                                                                                                                                                                                                                                                                                                                                                                                                                                                                                                                                                                                                                                                                                                                                                                                                                                                                                                                                                                                                                                                                                                                                                                                                                                                                                                                                                                                                                                                                                                                                                | 6 PCS  | 19 | STICKER<br>Ø20mm                 |                                                                                                                                                                                                                                                                                                                                                                                                                                                                                                                                                                                                                                                                                                                                                                                                                                                                                                                                                                                                                                                                                                                                                                                                                                                                                                                                                                                                                                                                                                                                                                                                                                                                                                                                                                                                                                                                                                                                                                                                                                                                                                                                | 2 PCS  |
| 10 | LATCH-FEMALE              |                                                                                                                                                                                                                                                                                                                                                                                                                                                                                                                                                                                                                                                                                                                                                                                                                                                                                                                                                                                                                                                                                                                                                                                                                                                                                                                                                                                                                                                                                                                                                                                                                                                                                                                                                                                                                                                                                                                                                                                                                                                                                                                                | 6 PCS  |    |                                  |                                                                                                                                                                                                                                                                                                                                                                                                                                                                                                                                                                                                                                                                                                                                                                                                                                                                                                                                                                                                                                                                                                                                                                                                                                                                                                                                                                                                                                                                                                                                                                                                                                                                                                                                                                                                                                                                                                                                                                                                                                                                                                                                |        |