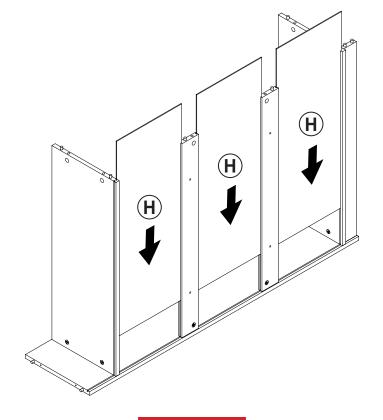

#### PARTS IDENTIFICATION

| A | LEFT SIDE<br>PANEL  | 1 PC | G | BACK<br>CROSSBRACE  | 2 PCS |
|---|---------------------|------|---|---------------------|-------|
| В | RIGHT SIDE<br>PANEL | 1 PC | н | UPPER BACK<br>PANEL | 3 PCS |
| С | BOTTOM PANEL        | 1 PC | ı | LOWER BACK<br>PANEL | 1 PC  |
| D | CROSS PANEL         | 1 PC | J | SHELF               | 3 PCS |
| E | TOP PANEL           | 1 PC | к | PARTITION<br>PANEL  | 6 PCS |
| F | UPPER<br>CROSSBRACE | 1 PC | L | DOOR                | 3 PCS |