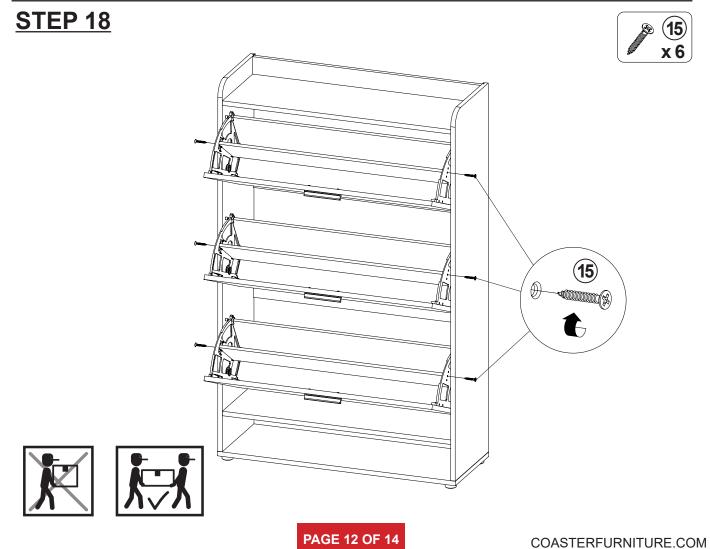

|        |

Z6,Z7,Z8,Z16 not included in blister packaging.

#### NOTE:

Phillips head screw driver is required in the assembly process; however, manufacturer does not provide this item.











COASTERFURNITURE.COM





**PAGE 5 OF 14** 





























**PAGE 9 OF 14** 

COASTERFURNITURE.COM









































Note: Dimension tolerance ±5%



## ANTI-TIPPING INSTALLMENT INSTRUCTIONS FURNITURE TIPPING RESTRAINT

#### **WARNING**

Injury may result from tipping furniture.

This restraint may protect against tipping furniture.

Do not allow children to climb on furniture.

This restraint is not a substitute for proper adult supervision.

Failure to detach this restraint before moving the furniture may result in injury and damage.

This restraint must be screwed to a wood stud on the wall, using the long screw provided.

#### STEP 1

Secure the bracket to the back top of the unit, using the short screw provided, as shown in the drawing.



### STEP 2

Locate the wood stud on the wall, and secure the other bracket, 2 inches below the back of the unit.



### STEP 3

Place the furniture into p