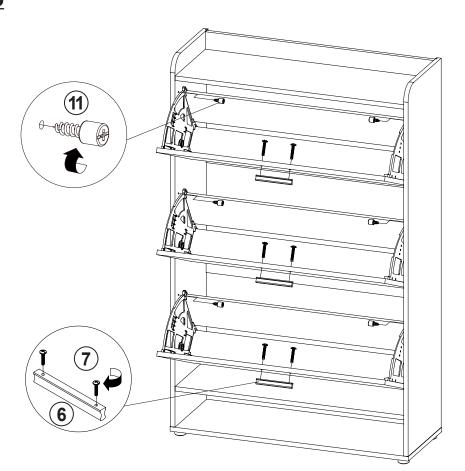

### **HARDWARE IDENTIFICATION**

| Z  |                           |                                                                                                                                                                                                                                                                                                                                                                                                                                                                                                                                                                                                                                                                                                                                                                                                                                                                                                                                                                                                                                                                                                                                                                                                                                                                                                                                                                                                                                                                                                                                                                                                                                                                                                                                                                                                                                                                                                                                                                                                                                                                                                                                |        |    |                                  |                                                                                                                                                                                                                                                                                                                                                                                                                                                                                                                                                                                                                                                                                                                                                                                                                                                                                                                                                                                                                                                                                                                                                                                                                                                                                                                                                                                                                                                                                                                                                                                                                                                                                                                                                                                                                                                                                                                                                                                                                                                                                                                                |        |
|----|---------------------------|--------------------------------------------------------------------------------------------------------------------------------------------------------------------------------------------------------------------------------------------------------------------------------------------------------------------------------------------------------------------------------------------------------------------------------------------------------------------------------------------------------------------------------------------------------------------------------------------------------------------------------------------------------------------------------------------------------------------------------------------------------------------------------------------------------------------------------------------------------------------------------------------------------------------------------------------------------------------------------------------------------------------------------------------------------------------------------------------------------------------------------------------------------------------------------------------------------------------------------------------------------------------------------------------------------------------------------------------------------------------------------------------------------------------------------------------------------------------------------------------------------------------------------------------------------------------------------------------------------------------------------------------------------------------------------------------------------------------------------------------------------------------------------------------------------------------------------------------------------------------------------------------------------------------------------------------------------------------------------------------------------------------------------------------------------------------------------------------------------------------------------|--------|----|----------------------------------|--------------------------------------------------------------------------------------------------------------------------------------------------------------------------------------------------------------------------------------------------------------------------------------------------------------------------------------------------------------------------------------------------------------------------------------------------------------------------------------------------------------------------------------------------------------------------------------------------------------------------------------------------------------------------------------------------------------------------------------------------------------------------------------------------------------------------------------------------------------------------------------------------------------------------------------------------------------------------------------------------------------------------------------------------------------------------------------------------------------------------------------------------------------------------------------------------------------------------------------------------------------------------------------------------------------------------------------------------------------------------------------------------------------------------------------------------------------------------------------------------------------------------------------------------------------------------------------------------------------------------------------------------------------------------------------------------------------------------------------------------------------------------------------------------------------------------------------------------------------------------------------------------------------------------------------------------------------------------------------------------------------------------------------------------------------------------------------------------------------------------------|--------|
| NO | DESCRIPTION               | FIGURE                                                                                                                                                                                                                                                                                                                                                                                                                                                                                                                                                                                                                                                                                                                                                                                                                                                                                                                                                                                                                                                                                                                                                                                                                                                                                                                                                                                                                                                                                                                                                                                                                                                                                                                                                                                                                                                                                                                                                                                                                                                                                                                         | Q'TY   | NO | DESCRIPTION                      | FIGURE                                                                                                                                                                                                                                                                                                                                                                                                                                                                                                                                                                                                                                                                                                                                                                                                                                                                                                                                                                                                                                                                                                                                                                                                                                                                                                                                                                                                                                                                                                                                                                                                                                                                                                                                                                                                                                                                                                                                                                                                                                                                                                                         | Q'TY   |
| 1  | GLUE 40g                  |                                                                                                                                                                                                                                                                                                                                                                                                                                                                                                                                                                                                                                                                                                                                                                                                                                                                                                                                                                                                                                                                                                                                                                                                                                                                                                                                                                                                                                                                                                                                                                                                                                                                                                                                                                                                                                                                                                                                                                                                                                                                                                                                | 1 PC   | 11 | PLASTIC SIDE<br>SCREW<br>Ø8x17mm |                                                                                                                                                                                                                                                                                                                                                                                                                                                                                                                                                                                                                                                                                                                                                                                                                                                                                                                                                                                                                                                                                                                                                                                                                                                                                                                                                                                                                                                                                                                                                                                                                                                                                                                                                                                                                                                                                                                                                                                                                                                                                                                                | 6 PCS  |
| 2  | WOODEN DOWEL<br>Ø8x30mm   |                                                                                                                                                                                                                                                                                                                                                                                                                                                                                                                                                                                                                                                                                                                                                                                                                                                                                                                                                                                                                                                                                                                                                                                                                                                                                                                                                                                                                                                                                                                                                                                                                                                                                                                                                                                                                                                                                                                                                                                                                                                                                                                                | 22 PCS | 12 | BOLT<br>Ø5x15mm                  |                                                                                                                                                                                                                                                                                                                                                                                                                                                                                                                                                                                                                                                                                                                                                                                                                                                                                                                                                                                                                                                                                                                                                                                                                                                                                                                                                                                                                                                                                                                                                                                                                                                                                                                                                                                                                                                                                                                                                                                                                                                                                                                                | 6 PCS  |
| 3  | CAM BOLT<br>Ø7x35.5mm SR  |                                                                                                                                                                                                                                                                                                                                                                                                                                                                                                                                                                                                                                                                                                                                                                                                                                                                                                                                                                                                                                                                                                                                                                                                                                                                                                                                                                                                                                                                                                                                                                                                                                                                                                                                                                                                                                                                                                                                                                                                                                                                                                                                | 12 PCS | 13 | SCREW<br>Ø4x15mm SR              | attitt(®                                                                                                                                                                                                                                                                                                                                                                                                                                                                                                                                                                                                                                                                                                                                                                                                                                                                                                                                                                                                                                                                                                                                                                                                                                                                                                                                                                                                                                                                                                                                                                                                                                                                                                                                                                                                                                                                                                                                                                                                                                                                                                                       | 18 PCS |
| 4  | CAM LOCK<br>Ø15x12mm SR   |                                                                                                                                                                                                                                                                                                                                                                                                                                                                                                                                                                                                                                                                                                                                                                                                                                                                                                                                                                                                                                                                                                                                                                                                                                                                                                                                                                                                                                                                                                                                                                                                                                                                                                                                                                                                                                                                                                                                                                                                                                                                                                                                | 12 PCS | 14 | FIXER                            |                                                                                                                                                                                                                                                                                                                                                                                                                                                                                                                                                                                                                                                                                                                                                                                                                                                                                                                                                                                                                                                                                                                                                                                                                                                                                                                                                                                                                                                                                                                                                                                                                                                                                                                                                                                                                                                                                                                                                                                                                                                                                                                                | 6 PCS  |
| 5  | SCREW<br>Ø4.5x42mm SR     | attitute &                                                                                                                                                                                                                                                                                                                                                                                                                                                                                                                                                                                                                                                                                                                                                                                                                                                                                                                                                                                                                                                                                                                                                                                                                                                                                                                                                                                                                                                                                                                                                                                                                                                                                                                                                                                                                                                                                                                                                                                                                                                                                                                     | 4 PCS  | 15 | FIXER SCREW<br>Ø3x19mm SR        | A STATE OF THE STA | 24 PCS |
| 6  | HANDLE<br>L=120mm         |                                                                                                                                                                                                                                                                                                                                                                                                                                                                                                                                                                                                                                                                                                                                                                                                                                                                                                                                                                                                                                                                                                                                                                                                                                                                                                                                                                                                                                                                                                                                                                                                                                                                                                                                                                                                                                                                                                                                                                                                                                                                                                                                | 3 PCS  | 16 | FOOT<br>Ø35xH19mm                |                                                                                                                                                                                                                                                                                                                                                                                                                                                                                                                                                                                                                                                                                                                                                                                                                                                                                                                                                                                                                                                                                                                                                                                                                                                                                                                                                                                                                                                                                                                                                                                                                                                                                                                                                                                                                                                                                                                                                                                                                                                                                                                                | 4 PCS  |
| 7  | HANDLE BOLT<br>Ø4x28mm SR | E CONTRACTOR OF THE PARTY OF TH | 6 PCS  | 17 | WALL PLUG<br>6x30mm              | a side                                                                                                                                                                                                                                                                                                                                                                                                                                                                                                                                                                                                                                                                                                                                                                                                                                                                                                                                                                                                                                                                                                                                                                                                                                                                                                                                                                                                                                                                                                                                                                                                                                                                                                                                                                                                                                                                                                                                                                                                                                                                                                                         | 4 PCS  |
| 8  | PLASTIC SIDE              |                                                                                                                                                                                                                                                                                                                                                                                                                                                                                                                                                                                                                                                                                                                                                                                                                                                                                                                                                                                                                                                                                                                                                                                                                                                                                                                                                                                                                                                                                                                                                                                                                                                                                                                                                                                                                                                                                                                                                                                                                                                                                                                                | 3 PCS  | 18 | SCREW<br>Ø4.3x35mm SR            | antituttitute (M                                                                                                                                                                                                                                                                                                                                                                                                                                                                                                                                                                                                                                                                                                                                                                                                                                                                                                                                                                                                                                                                                                                                                                                                                                                                                                                                                                                                                                                                                                                                                                                                                                                                                                                                                                                                                                                                                                                                                                                                                                                                                                               | 4 PCS  |
| 9  | LATCH-MALE                |                                                                                                                                                                                                                                                                                                                                                                                                                                                                                                                                                                                                                                                                                                                                                                                                                                                                                                                                                                                                                                                                                                                                                                                                                                                                                                                                                                                                                                                                                                                                                                                                                                                                                                                                                                                                                                                                                                                                                                                                                                                                                                                                | 6 PCS  | 19 | STICKER<br>Ø20mm                 |                                                                                                                                                                                                                                                                                                                                                                                                                                                                                                                                                                                                                                                                                                                                                                                                                                                                                                                                                                                                                                                                                                                                                                                                                                                                                                                                                                                                                                                                                                                                                                                                                                                                                                                                                                                                                                                                                                                                                                                                                                                                                                                                | 2 PCS  |
| 10 | LATCH-FEMALE              |                                                                                                                                                                                                                                                                                                                                                                                                                                                                                                                                                                                                                                                                                                                                                                                                                                                                                                                                                                                                                                                                                                                                                                                                                                                                                                                                                                                                                                                                                                                                                                                                                                                                                                                                                                                                                                                                                                                                                                                                                                                                                                                                | 6 PCS  |    |                                  |                                                                                                                                                                                                                                                                                                                                                                                                                                                                                                                                                                                                                                                                                                                                                                                                                                                                                                                                                                                                                                                                                                                                                                                                                                                                                                                                                                                                                                                                                                                                                                                                                                                                                                                                                                                                                                                                                                                                                                                                                                                                                                                                |        |