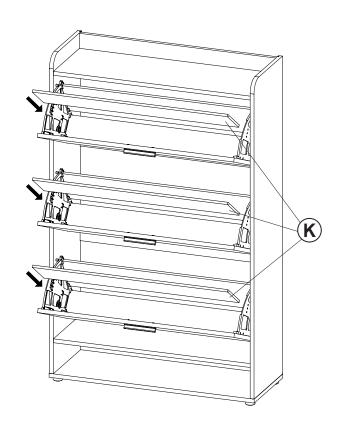

#### PARTS IDENTIFICATION

| A | LEFT SIDE<br>PANEL  | 1 PC | G | BACK<br>CROSSBRACE  | 2 PCS |
|---|---------------------|------|---|---------------------|-------|
| В | RIGHT SIDE<br>PANEL | 1 PC | н | UPPER BACK<br>PANEL | 3 PCS |
| С | BOTTOM PANEL        | 1 PC | ı | LOWER BACK<br>PANEL | 1 PC  |
| D | CROSS PANEL         | 1 PC | J | SHELF               | 3 PCS |
| E | TOP PANEL           | 1 PC | к | PARTITION<br>PANEL  | 6 PCS |
| F | UPPER<br>CROSSBRACE | 1 PC | L | DOOR                | 3 PCS |