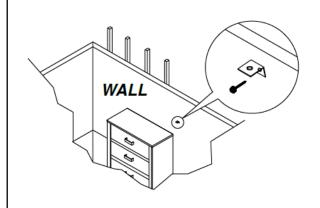

### STEP 2

Locate the wood stud on the wall, and secure the other bracket, 2 inches below the back of the unit.