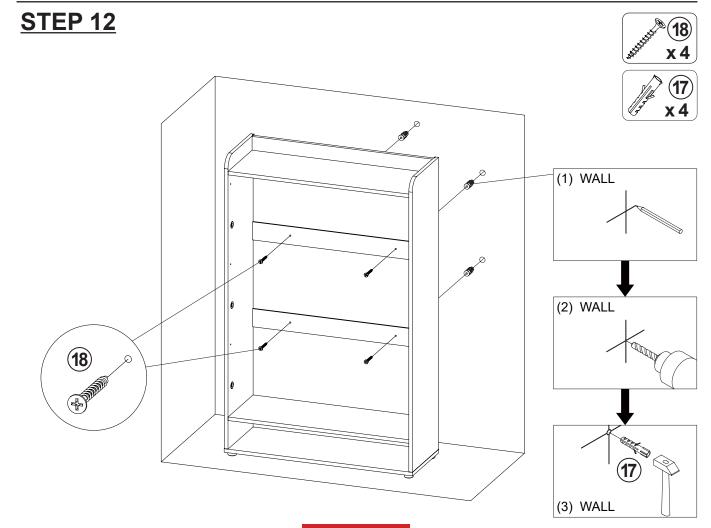

### **HARDWARE IDENTIFICATION**

| Z  |                           |                                                                                                                                                                                                                                                                                                                                                                                                                                                                                                                                                                                                                                                                                                                                                                                                                                                                                                                                                                                                                                                                                                                                                                                                                                                                                                                                                                                                                                                                                                                                                                                                                                                                                                                                                                                                                                                                                                                                                                                                                                                                                                                                |        |    |                                  |                                                                                                                                                                                                                                                                                                                                                                                                                                                                                                                                                                                                                                                                                                                                                                                                                                                                                                                                                                                                                                                                                                                                                                                                                                                                                                                                                                                                                                                                                                                                                                                                                                                                                                                                                                                                                                                                                                                                                                                                                                                                                                                                |        |
|----|---------------------------|--------------------------------------------------------------------------------------------------------------------------------------------------------------------------------------------------------------------------------------------------------------------------------------------------------------------------------------------------------------------------------------------------------------------------------------------------------------------------------------------------------------------------------------------------------------------------------------------------------------------------------------------------------------------------------------------------------------------------------------------------------------------------------------------------------------------------------------------------------------------------------------------------------------------------------------------------------------------------------------------------------------------------------------------------------------------------------------------------------------------------------------------------------------------------------------------------------------------------------------------------------------------------------------------------------------------------------------------------------------------------------------------------------------------------------------------------------------------------------------------------------------------------------------------------------------------------------------------------------------------------------------------------------------------------------------------------------------------------------------------------------------------------------------------------------------------------------------------------------------------------------------------------------------------------------------------------------------------------------------------------------------------------------------------------------------------------------------------------------------------------------|--------|----|----------------------------------|--------------------------------------------------------------------------------------------------------------------------------------------------------------------------------------------------------------------------------------------------------------------------------------------------------------------------------------------------------------------------------------------------------------------------------------------------------------------------------------------------------------------------------------------------------------------------------------------------------------------------------------------------------------------------------------------------------------------------------------------------------------------------------------------------------------------------------------------------------------------------------------------------------------------------------------------------------------------------------------------------------------------------------------------------------------------------------------------------------------------------------------------------------------------------------------------------------------------------------------------------------------------------------------------------------------------------------------------------------------------------------------------------------------------------------------------------------------------------------------------------------------------------------------------------------------------------------------------------------------------------------------------------------------------------------------------------------------------------------------------------------------------------------------------------------------------------------------------------------------------------------------------------------------------------------------------------------------------------------------------------------------------------------------------------------------------------------------------------------------------------------|--------|
| NO | DESCRIPTION               | FIGURE                                                                                                                                                                                                                                                                                                                                                                                                                                                                                                                                                                                                                                                                                                                                                                                                                                                                                                                                                                                                                                                                                                                                                                                                                                                                                                                                                                                                                                                                                                                                                                                                                                                                                                                                                                                                                                                                                                                                                                                                                                                                                                                         | Q'TY   | NO | DESCRIPTION                      | FIGURE                                                                                                                                                                                                                                                                                                                                                                                                                                                                                                                                                                                                                                                                                                                                                                                                                                                                                                                                                                                                                                                                                                                                                                                                                                                                                                                                                                                                                                                                                                                                                                                                                                                                                                                                                                                                                                                                                                                                                                                                                                                                                                                         | Q'TY   |
| 1  | GLUE 40g                  |                                                                                                                                                                                                                                                                                                                                                                                                                                                                                                                                                                                                                                                                                                                                                                                                                                                                                                                                                                                                                                                                                                                                                                                                                                                                                                                                                                                                                                                                                                                                                                                                                                                                                                                                                                                                                                                                                                                                                                                                                                                                                                                                | 1 PC   | 11 | PLASTIC SIDE<br>SCREW<br>Ø8x17mm |                                                                                                                                                                                                                                                                                                                                                                                                                                                                                                                                                                                                                                                                                                                                                                                                                                                                                                                                                                                                                                                                                                                                                                                                                                                                                                                                                                                                                                                                                                                                                                                                                                                                                                                                                                                                                                                                                                                                                                                                                                                                                                                                | 6 PCS  |
| 2  | WOODEN DOWEL<br>Ø8x30mm   |                                                                                                                                                                                                                                                                                                                                                                                                                                                                                                                                                                                                                                                                                                                                                                                                                                                                                                                                                                                                                                                                                                                                                                                                                                                                                                                                                                                                                                                                                                                                                                                                                                                                                                                                                                                                                                                                                                                                                                                                                                                                                                                                | 22 PCS | 12 | BOLT<br>Ø5x15mm                  |                                                                                                                                                                                                                                                                                                                                                                                                                                                                                                                                                                                                                                                                                                                                                                                                                                                                                                                                                                                                                                                                                                                                                                                                                                                                                                                                                                                                                                                                                                                                                                                                                                                                                                                                                                                                                                                                                                                                                                                                                                                                                                                                | 6 PCS  |
| 3  | CAM BOLT<br>Ø7x35.5mm SR  |                                                                                                                                                                                                                                                                                                                                                                                                                                                                                                                                                                                                                                                                                                                                                                                                                                                                                                                                                                                                                                                                                                                                                                                                                                                                                                                                                                                                                                                                                                                                                                                                                                                                                                                                                                                                                                                                                                                                                                                                                                                                                                                                | 12 PCS | 13 | SCREW<br>Ø4x15mm SR              | attitt(®                                                                                                                                                                                                                                                                                                                                                                                                                                                                                                                                                                                                                                                                                                                                                                                                                                                                                                                                                                                                                                                                                                                                                                                                                                                                                                                                                                                                                                                                                                                                                                                                                                                                                                                                                                                                                                                                                                                                                                                                                                                                                                                       | 18 PCS |
| 4  | CAM LOCK<br>Ø15x12mm SR   |                                                                                                                                                                                                                                                                                                                                                                                                                                                                                                                                                                                                                                                                                                                                                                                                                                                                                                                                                                                                                                                                                                                                                                                                                                                                                                                                                                                                                                                                                                                                                                                                                                                                                                                                                                                                                                                                                                                                                                                                                                                                                                                                | 12 PCS | 14 | FIXER                            |                                                                                                                                                                                                                                                                                                                                                                                                                                                                                                                                                                                                                                                                                                                                                                                                                                                                                                                                                                                                                                                                                                                                                                                                                                                                                                                                                                                                                                                                                                                                                                                                                                                                                                                                                                                                                                                                                                                                                                                                                                                                                                                                | 6 PCS  |
| 5  | SCREW<br>Ø4.5x42mm SR     | attitute &                                                                                                                                                                                                                                                                                                                                                                                                                                                                                                                                                                                                                                                                                                                                                                                                                                                                                                                                                                                                                                                                                                                                                                                                                                                                                                                                                                                                                                                                                                                                                                                                                                                                                                                                                                                                                                                                                                                                                                                                                                                                                                                     | 4 PCS  | 15 | FIXER SCREW<br>Ø3x19mm SR        | A STATE OF THE STA | 24 PCS |
| 6  | HANDLE<br>L=120mm         |                                                                                                                                                                                                                                                                                                                                                                                                                                                                                                                                                                                                                                                                                                                                                                                                                                                                                                                                                                                                                                                                                                                                                                                                                                                                                                                                                                                                                                                                                                                                                                                                                                                                                                                                                                                                                                                                                                                                                                                                                                                                                                                                | 3 PCS  | 16 | FOOT<br>Ø35xH19mm                |                                                                                                                                                                                                                                                                                                                                                                                                                                                                                                                                                                                                                                                                                                                                                                                                                                                                                                                                                                                                                                                                                                                                                                                                                                                                                                                                                                                                                                                                                                                                                                                                                                                                                                                                                                                                                                                                                                                                                                                                                                                                                                                                | 4 PCS  |
| 7  | HANDLE BOLT<br>Ø4x28mm SR | E CONTRACTOR OF THE PARTY OF TH | 6 PCS  | 17 | WALL PLUG<br>6x30mm              | a side                                                                                                                                                                                                                                                                                                                                                                                                                                                                                                                                                                                                                                                                                                                                                                                                                                                                                                                                                                                                                                                                                                                                                                                                                                                                                                                                                                                                                                                                                                                                                                                                                                                                                                                                                                                                                                                                                                                                                                                                                                                                                                                         | 4 PCS  |
| 8  | PLASTIC SIDE              |                                                                                                                                                                                                                                                                                                                                                                                                                                                                                                                                                                                                                                                                                                                                                                                                                                                                                                                                                                                                                                                                                                                                                                                                                                                                                                                                                                                                                                                                                                                                                                                                                                                                                                                                                                                                                                                                                                                                                                                                                                                                                                                                | 3 PCS  | 18 | SCREW<br>Ø4.3x35mm SR            | antituttitute (M                                                                                                                                                                                                                                                                                                                                                                                                                                                                                                                                                                                                                                                                                                                                                                                                                                                                                                                                                                                                                                                                                                                                                                                                                                                                                                                                                                                                                                                                                                                                                                                                                                                                                                                                                                                                                                                                                                                                                                                                                                                                                                               | 4 PCS  |
| 9  | LATCH-MALE                |                                                                                                                                                                                                                                                                                                                                                                                                                                                                                                                                                                                                                                                                                                                                                                                                                                                                                                                                                                                                                                                                                                                                                                                                                                                                                                                                                                                                                                                                                                                                                                                                                                                                                                                                                                                                                                                                                                                                                                                                                                                                                                                                | 6 PCS  | 19 | STICKER<br>Ø20mm                 |                                                                                                                                                                                                                                                                                                                                                                                                                                                                                                                                                                                                                                                                                                                                                                                                                                                                                                                                                                                                                                                                                                                                                                                                                                                                                                                                                                                                                                                                                                                                                                                                                                                                                                                                                                                                                                                                                                                                                                                                                                                                                                                                | 2 PCS  |
| 10 | LATCH-FEMALE              |                                                                                                                                                                                                                                                                                                                                                                                                                                                                                                                                                                                                                                                                                                                                                                                                                                                                                                                                                                                                                                                                                                                                                                                                                                                                                                                                                                                                                                                                                                                                                                                                                                                                                                                                                                                                                                                                                                                                                                                                                                                                                                                                | 6 PCS  |    |                                  |                                                                                                                                                                                                                                                                                                                                                                                                                                                                                                                                                                                                                                                                                                                                                                                                                                                                                                                                                                                                                                                                                                                                                                                                                                                                                                                                                                                                                                                                                                                                                                                                                                                                                                                                                                                                                                                                                                                                                                                                                                                                                                                                |        |