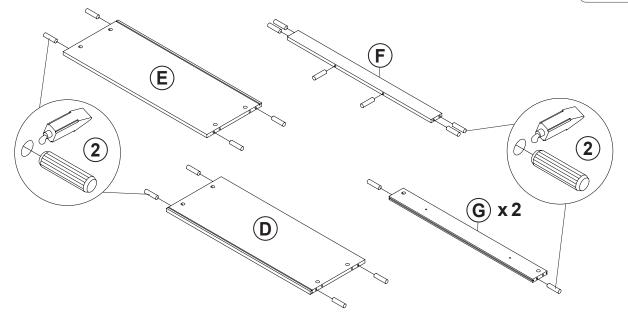

#### PARTS IDENTIFICATION

| A | LEFT SIDE<br>PANEL  | 1 PC | G | BACK<br>CROSSBRACE  | 2 PCS |
|---|---------------------|------|---|---------------------|-------|
| В | RIGHT SIDE<br>PANEL | 1 PC | н | UPPER BACK<br>PANEL | 3 PCS |
| С | BOTTOM PANEL        | 1 PC | ı | LOWER BACK<br>PANEL | 1 PC  |
| D | CROSS PANEL         | 1 PC | J | SHELF               | 3 PCS |
| E | TOP PANEL           | 1 PC | к | PARTITION<br>PANEL  | 6 PCS |
| F | UPPER<br>CROSSBRACE | 1 PC | L | DOOR                | 3 PCS |