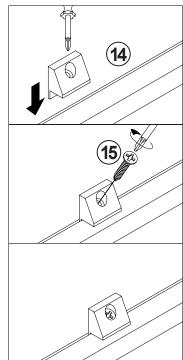

### **HARDWARE IDENTIFICATION**

| Z  |                           |                                                                                                                                                                                                                                                                                                                                                                                                                                                                                                                                                                                                                                                                                                                                                                                                                                                                                                                                                                                                                                                                                                                                                                                                                                                                                                                                                                                                                                                                                                                                                                                                                                                                                                                                                                                                                                                                                                                                                                                                                                                                                                                                |        |    |                                  |                                                                                                                                                                                                                                                                                                                                                                                                                                                                                                                                                                                                                                                                                                                                                                                                                                                                                                                                                                                                                                                                                                                                                                                                                                                                                                                                                                                                                                                                                                                                                                                                                                                                                                                                                                                                                                                                                                                                                                                                                                                                                                                                |        |
|----|---------------------------|--------------------------------------------------------------------------------------------------------------------------------------------------------------------------------------------------------------------------------------------------------------------------------------------------------------------------------------------------------------------------------------------------------------------------------------------------------------------------------------------------------------------------------------------------------------------------------------------------------------------------------------------------------------------------------------------------------------------------------------------------------------------------------------------------------------------------------------------------------------------------------------------------------------------------------------------------------------------------------------------------------------------------------------------------------------------------------------------------------------------------------------------------------------------------------------------------------------------------------------------------------------------------------------------------------------------------------------------------------------------------------------------------------------------------------------------------------------------------------------------------------------------------------------------------------------------------------------------------------------------------------------------------------------------------------------------------------------------------------------------------------------------------------------------------------------------------------------------------------------------------------------------------------------------------------------------------------------------------------------------------------------------------------------------------------------------------------------------------------------------------------|--------|----|----------------------------------|--------------------------------------------------------------------------------------------------------------------------------------------------------------------------------------------------------------------------------------------------------------------------------------------------------------------------------------------------------------------------------------------------------------------------------------------------------------------------------------------------------------------------------------------------------------------------------------------------------------------------------------------------------------------------------------------------------------------------------------------------------------------------------------------------------------------------------------------------------------------------------------------------------------------------------------------------------------------------------------------------------------------------------------------------------------------------------------------------------------------------------------------------------------------------------------------------------------------------------------------------------------------------------------------------------------------------------------------------------------------------------------------------------------------------------------------------------------------------------------------------------------------------------------------------------------------------------------------------------------------------------------------------------------------------------------------------------------------------------------------------------------------------------------------------------------------------------------------------------------------------------------------------------------------------------------------------------------------------------------------------------------------------------------------------------------------------------------------------------------------------------|--------|
| NO | DESCRIPTION               | FIGURE                                                                                                                                                                                                                                                                                                                                                                                                                                                                                                                                                                                                                                                                                                                                                                                                                                                                                                                                                                                                                                                                                                                                                                                                                                                                                                                                                                                                                                                                                                                                                                                                                                                                                                                                                                                                                                                                                                                                                                                                                                                                                                                         | Q'TY   | NO | DESCRIPTION                      | FIGURE                                                                                                                                                                                                                                                                                                                                                                                                                                                                                                                                                                                                                                                                                                                                                                                                                                                                                                                                                                                                                                                                                                                                                                                                                                                                                                                                                                                                                                                                                                                                                                                                                                                                                                                                                                                                                                                                                                                                                                                                                                                                                                                         | Q'TY   |
| 1  | GLUE 40g                  |                                                                                                                                                                                                                                                                                                                                                                                                                                                                                                                                                                                                                                                                                                                                                                                                                                                                                                                                                                                                                                                                                                                                                                                                                                                                                                                                                                                                                                                                                                                                                                                                                                                                                                                                                                                                                                                                                                                                                                                                                                                                                                                                | 1 PC   | 11 | PLASTIC SIDE<br>SCREW<br>Ø8x17mm |                                                                                                                                                                                                                                                                                                                                                                                                                                                                                                                                                                                                                                                                                                                                                                                                                                                                                                                                                                                                                                                                                                                                                                                                                                                                                                                                                                                                                                                                                                                                                                                                                                                                                                                                                                                                                                                                                                                                                                                                                                                                                                                                | 6 PCS  |
| 2  | WOODEN DOWEL<br>Ø8x30mm   |                                                                                                                                                                                                                                                                                                                                                                                                                                                                                                                                                                                                                                                                                                                                                                                                                                                                                                                                                                                                                                                                                                                                                                                                                                                                                                                                                                                                                                                                                                                                                                                                                                                                                                                                                                                                                                                                                                                                                                                                                                                                                                                                | 22 PCS | 12 | BOLT<br>Ø5x15mm                  |                                                                                                                                                                                                                                                                                                                                                                                                                                                                                                                                                                                                                                                                                                                                                                                                                                                                                                                                                                                                                                                                                                                                                                                                                                                                                                                                                                                                                                                                                                                                                                                                                                                                                                                                                                                                                                                                                                                                                                                                                                                                                                                                | 6 PCS  |
| 3  | CAM BOLT<br>Ø7x35.5mm SR  |                                                                                                                                                                                                                                                                                                                                                                                                                                                                                                                                                                                                                                                                                                                                                                                                                                                                                                                                                                                                                                                                                                                                                                                                                                                                                                                                                                                                                                                                                                                                                                                                                                                                                                                                                                                                                                                                                                                                                                                                                                                                                                                                | 12 PCS | 13 | SCREW<br>Ø4x15mm SR              | attitt(®                                                                                                                                                                                                                                                                                                                                                                                                                                                                                                                                                                                                                                                                                                                                                                                                                                                                                                                                                                                                                                                                                                                                                                                                                                                                                                                                                                                                                                                                                                                                                                                                                                                                                                                                                                                                                                                                                                                                                                                                                                                                                                                       | 18 PCS |
| 4  | CAM LOCK<br>Ø15x12mm SR   |                                                                                                                                                                                                                                                                                                                                                                                                                                                                                                                                                                                                                                                                                                                                                                                                                                                                                                                                                                                                                                                                                                                                                                                                                                                                                                                                                                                                                                                                                                                                                                                                                                                                                                                                                                                                                                                                                                                                                                                                                                                                                                                                | 12 PCS | 14 | FIXER                            |                                                                                                                                                                                                                                                                                                                                                                                                                                                                                                                                                                                                                                                                                                                                                                                                                                                                                                                                                                                                                                                                                                                                                                                                                                                                                                                                                                                                                                                                                                                                                                                                                                                                                                                                                                                                                                                                                                                                                                                                                                                                                                                                | 6 PCS  |
| 5  | SCREW<br>Ø4.5x42mm SR     | attitute &                                                                                                                                                                                                                                                                                                                                                                                                                                                                                                                                                                                                                                                                                                                                                                                                                                                                                                                                                                                                                                                                                                                                                                                                                                                                                                                                                                                                                                                                                                                                                                                                                                                                                                                                                                                                                                                                                                                                                                                                                                                                                                                     | 4 PCS  | 15 | FIXER SCREW<br>Ø3x19mm SR        | A STATE OF THE STA | 24 PCS |
| 6  | HANDLE<br>L=120mm         |                                                                                                                                                                                                                                                                                                                                                                                                                                                                                                                                                                                                                                                                                                                                                                                                                                                                                                                                                                                                                                                                                                                                                                                                                                                                                                                                                                                                                                                                                                                                                                                                                                                                                                                                                                                                                                                                                                                                                                                                                                                                                                                                | 3 PCS  | 16 | FOOT<br>Ø35xH19mm                |                                                                                                                                                                                                                                                                                                                                                                                                                                                                                                                                                                                                                                                                                                                                                                                                                                                                                                                                                                                                                                                                                                                                                                                                                                                                                                                                                                                                                                                                                                                                                                                                                                                                                                                                                                                                                                                                                                                                                                                                                                                                                                                                | 4 PCS  |
| 7  | HANDLE BOLT<br>Ø4x28mm SR | E CONTRACTOR OF THE PARTY OF TH | 6 PCS  | 17 | WALL PLUG<br>6x30mm              | a side                                                                                                                                                                                                                                                                                                                                                                                                                                                                                                                                                                                                                                                                                                                                                                                                                                                                                                                                                                                                                                                                                                                                                                                                                                                                                                                                                                                                                                                                                                                                                                                                                                                                                                                                                                                                                                                                                                                                                                                                                                                                                                                         | 4 PCS  |
| 8  | PLASTIC SIDE              |                                                                                                                                                                                                                                                                                                                                                                                                                                                                                                                                                                                                                                                                                                                                                                                                                                                                                                                                                                                                                                                                                                                                                                                                                                                                                                                                                                                                                                                                                                                                                                                                                                                                                                                                                                                                                                                                                                                                                                                                                                                                                                                                | 3 PCS  | 18 | SCREW<br>Ø4.3x35mm SR            | antituttitute (M                                                                                                                                                                                                                                                                                                                                                                                                                                                                                                                                                                                                                                                                                                                                                                                                                                                                                                                                                                                                                                                                                                                                                                                                                                                                                                                                                                                                                                                                                                                                                                                                                                                                                                                                                                                                                                                                                                                                                                                                                                                                                                               | 4 PCS  |
| 9  | LATCH-MALE                |                                                                                                                                                                                                                                                                                                                                                                                                                                                                                                                                                                                                                                                                                                                                                                                                                                                                                                                                                                                                                                                                                                                                                                                                                                                                                                                                                                                                                                                                                                                                                                                                                                                                                                                                                                                                                                                                                                                                                                                                                                                                                                                                | 6 PCS  | 19 | STICKER<br>Ø20mm                 |                                                                                                                                                                                                                                                                                                                                                                                                                                                                                                                                                                                                                                                                                                                                                                                                                                                                                                                                                                                                                                                                                                                                                                                                                                                                                                                                                                                                                                                                                                                                                                                                                                                                                                                                                                                                                                                                                                                                                                                                                                                                                                                                | 2 PCS  |
| 10 | LATCH-FEMALE              |                                                                                                                                                                                                                                                                                                                                                                                                                                                                                                                                                                                                                                                                                                                                                                                                                                                                                                                                                                                                                                                                                                                                                                                                                                                                                                                                                                                                                                                                                                                                                                                                                                                                                                                                                                                                                                                                                                                                                                                                                                                                                                                                | 6 PCS  |    |                                  |                                                                                                                                                                                                                                                                                                                                                                                                                                                                                                                                                                                                                                                                                                                                                                                                                                                                                                                                                                                                                                                                                                                                                                                                                                                                                                                                                                                                                                                                                                                                                                                                                                                                                                                                                                                                                                                                                                                                                                                                                                                                                                                                |        |