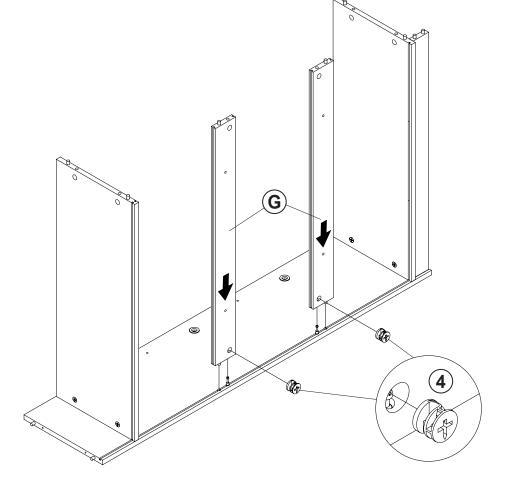

#### PARTS IDENTIFICATION

| A | LEFT SIDE<br>PANEL  | 1 PC | G | BACK<br>CROSSBRACE  | 2 PCS |
|---|---------------------|------|---|---------------------|-------|
| В | RIGHT SIDE<br>PANEL | 1 PC | н | UPPER BACK<br>PANEL | 3 PCS |
| С | BOTTOM PANEL        | 1 PC | ı | LOWER BACK<br>PANEL | 1 PC  |
| D | CROSS PANEL         | 1 PC | J | SHELF               | 3 PCS |
| E | TOP PANEL           | 1 PC | к | PARTITION<br>PANEL  | 6 PCS |
| F | UPPER<br>CROSSBRACE | 1 PC | L | DOOR                | 3 PCS |

### **HARDWARE IDENTIFICATION**

| Z  |                           |                                                                                                                                                                                                                                                                                                                                                                                                                                                                                                                                                                                                                                                                                                                                                                                                                                                                                                                                                                                                                                                                                                                                                                                                                                                                                                                                                                                                                                                                                                                                                                                                                                                                                                                                                                                                                                                                                                                                                                                                                                                                                                                                |        |    |                                  |                                                                                                                                                                                                                                                                                                                                                                                                                                                                                                                                                                                                                                                                                                                                                                                                                                                                                                                                                                                                                                                                                                                                                                                                                                                                                                                                                                                                                                                                                                                                                                                                                                                                                                                                                                                                                                                                                                                                                                                                                                                                                                                                |        |
|----|---------------------------|--------------------------------------------------------------------------------------------------------------------------------------------------------------------------------------------------------------------------------------------------------------------------------------------------------------------------------------------------------------------------------------------------------------------------------------------------------------------------------------------------------------------------------------------------------------------------------------------------------------------------------------------------------------------------------------------------------------------------------------------------------------------------------------------------------------------------------------------------------------------------------------------------------------------------------------------------------------------------------------------------------------------------------------------------------------------------------------------------------------------------------------------------------------------------------------------------------------------------------------------------------------------------------------------------------------------------------------------------------------------------------------------------------------------------------------------------------------------------------------------------------------------------------------------------------------------------------------------------------------------------------------------------------------------------------------------------------------------------------------------------------------------------------------------------------------------------------------------------------------------------------------------------------------------------------------------------------------------------------------------------------------------------------------------------------------------------------------------------------------------------------|--------|----|----------------------------------|--------------------------------------------------------------------------------------------------------------------------------------------------------------------------------------------------------------------------------------------------------------------------------------------------------------------------------------------------------------------------------------------------------------------------------------------------------------------------------------------------------------------------------------------------------------------------------------------------------------------------------------------------------------------------------------------------------------------------------------------------------------------------------------------------------------------------------------------------------------------------------------------------------------------------------------------------------------------------------------------------------------------------------------------------------------------------------------------------------------------------------------------------------------------------------------------------------------------------------------------------------------------------------------------------------------------------------------------------------------------------------------------------------------------------------------------------------------------------------------------------------------------------------------------------------------------------------------------------------------------------------------------------------------------------------------------------------------------------------------------------------------------------------------------------------------------------------------------------------------------------------------------------------------------------------------------------------------------------------------------------------------------------------------------------------------------------------------------------------------------------------|--------|
| NO | DESCRIPTION               | FIGURE                                                                                                                                                                                                                                                                                                                                                                                                                                                                                                                                                                                                                                                                                                                                                                                                                                                                                                                                                                                                                                                                                                                                                                                                                                                                                                                                                                                                                                                                                                                                                                                                                                                                                                                                                                                                                                                                                                                                                                                                                                                                                                                         | Q'TY   | NO | DESCRIPTION                      | FIGURE                                                                                                                                                                                                                                                                                                                                                                                                                                                                                                                                                                                                                                                                                                                                                                                                                                                                                                                                                                                                                                                                                                                                                                                                                                                                                                                                                                                                                                                                                                                                                                                                                                                                                                                                                                                                                                                                                                                                                                                                                                                                                                                         | Q'TY   |
| 1  | GLUE 40g                  |                                                                                                                                                                                                                                                                                                                                                                                                                                                                                                                                                                                                                                                                                                                                                                                                                                                                                                                                                                                                                                                                                                                                                                                                                                                                                                                                                                                                                                                                                                                                                                                                                                                                                                                                                                                                                                                                                                                                                                                                                                                                                                                                | 1 PC   | 11 | PLASTIC SIDE<br>SCREW<br>Ø8x17mm |                                                                                                                                                                                                                                                                                                                                                                                                                                                                                                                                                                                                                                                                                                                                                                                                                                                                                                                                                                                                                                                                                                                                                                                                                                                                                                                                                                                                                                                                                                                                                                                                                                                                                                                                                                                                                                                                                                                                                                                                                                                                                                                                | 6 PCS  |
| 2  | WOODEN DOWEL<br>Ø8x30mm   |                                                                                                                                                                                                                                                                                                                                                                                                                                                                                                                                                                                                                                                                                                                                                                                                                                                                                                                                                                                                                                                                                                                                                                                                                                                                                                                                                                                                                                                                                                                                                                                                                                                                                                                                                                                                                                                                                                                                                                                                                                                                                                                                | 22 PCS | 12 | BOLT<br>Ø5x15mm                  |                                                                                                                                                                                                                                                                                                                                                                                                                                                                                                                                                                                                                                                                                                                                                                                                                                                                                                                                                                                                                                                                                                                                                                                                                                                                                                                                                                                                                                                                                                                                                                                                                                                                                                                                                                                                                                                                                                                                                                                                                                                                                                                                | 6 PCS  |
| 3  | CAM BOLT<br>Ø7x35.5mm SR  |                                                                                                                                                                                                                                                                                                                                                                                                                                                                                                                                                                                                                                                                                                                                                                                                                                                                                                                                                                                                                                                                                                                                                                                                                                                                                                                                                                                                                                                                                                                                                                                                                                                                                                                                                                                                                                                                                                                                                                                                                                                                                                                                | 12 PCS | 13 | SCREW<br>Ø4x15mm SR              | attitt(®                                                                                                                                                                                                                                                                                                                                                                                                                                                                                                                                                                                                                                                                                                                                                                                                                                                                                                                                                                                                                                                                                                                                                                                                                                                                                                                                                                                                                                                                                                                                                                                                                                                                                                                                                                                                                                                                                                                                                                                                                                                                                                                       | 18 PCS |
| 4  | CAM LOCK<br>Ø15x12mm SR   |                                                                                                                                                                                                                                                                                                                                                                                                                                                                                                                                                                                                                                                                                                                                                                                                                                                                                                                                                                                                                                                                                                                                                                                                                                                                                                                                                                                                                                                                                                                                                                                                                                                                                                                                                                                                                                                                                                                                                                                                                                                                                                                                | 12 PCS | 14 | FIXER                            |                                                                                                                                                                                                                                                                                                                                                                                                                                                                                                                                                                                                                                                                                                                                                                                                                                                                                                                                                                                                                                                                                                                                                                                                                                                                                                                                                                                                                                                                                                                                                                                                                                                                                                                                                                                                                                                                                                                                                                                                                                                                                                                                | 6 PCS  |
| 5  | SCREW<br>Ø4.5x42mm SR     | attitute &                                                                                                                                                                                                                                                                                                                                                                                                                                                                                                                                                                                                                                                                                                                                                                                                                                                                                                                                                                                                                                                                                                                                                                                                                                                                                                                                                                                                                                                                                                                                                                                                                                                                                                                                                                                                                                                                                                                                                                                                                                                                                                                     | 4 PCS  | 15 | FIXER SCREW<br>Ø3x19mm SR        | A STATE OF THE STA | 24 PCS |
| 6  | HANDLE<br>L=120mm         |                                                                                                                                                                                                                                                                                                                                                                                                                                                                                                                                                                                                                                                                                                                                                                                                                                                                                                                                                                                                                                                                                                                                                                                                                                                                                                                                                                                                                                                                                                                                                                                                                                                                                                                                                                                                                                                                                                                                                                                                                                                                                                                                | 3 PCS  | 16 | FOOT<br>Ø35xH19mm                |                                                                                                                                                                                                                                                                                                                                                                                                                                                                                                                                                                                                                                                                                                                                                                                                                                                                                                                                                                                                                                                                                                                                                                                                                                                                                                                                                                                                                                                                                                                                                                                                                                                                                                                                                                                                                                                                                                                                                                                                                                                                                                                                | 4 PCS  |
| 7  | HANDLE BOLT<br>Ø4x28mm SR | E CONTRACTOR OF THE PARTY OF TH | 6 PCS  | 17 | WALL PLUG<br>6x30mm              | a side                                                                                                                                                                                                                                                                                                                                                                                                                                                                                                                                                                                                                                                                                                                                                                                                                                                                                                                                                                                                                                                                                                                                                                                                                                                                                                                                                                                                                                                                                                                                                                                                                                                                                                                                                                                                                                                                                                                                                                                                                                                                                                                         | 4 PCS  |
| 8  | PLASTIC SIDE              |                                                                                                                                                                                                                                                                                                                                                                                                                                                                                                                                                                                                                                                                                                                                                                                                                                                                                                                                                                                                                                                                                                                                                                                                                                                                                                                                                                                                                                                                                                                                                                                                                                                                                                                                                                                                                                                                                                                                                                                                                                                                                                                                | 3 PCS  | 18 | SCREW<br>Ø4.3x35mm SR            | antituttitute (M                                                                                                                                                                                                                                                                                                                                                                                                                                                                                                                                                                                                                                                                                                                                                                                                                                                                                                                                                                                                                                                                                                                                                                                                                                                                                                                                                                                                                                                                                                                                                                                                                                                                                                                                                                                                                                                                                                                                                                                                                                                                                                               | 4 PCS  |
| 9  | LATCH-MALE                |                                                                                                                                                                                                                                                                                                                                                                                                                                                                                                                                                                                                                                                                                                                                                                                                                                                                                                                                                                                                                                                                                                                                                                                                                                                                                                                                                                                                                                                                                                                                                                                                                                                                                                                                                                                                                                                                                                                                                                                                                                                                                                                                | 6 PCS  | 19 | STICKER<br>Ø20mm                 |                                                                                                                                                                                                                                                                                                                                                                                                                                                                                                                                                                                                                                                                                                                                                                                                                                                                                                                                                                                                                                                                                                                                                                                                                                                                                                                                                                                                                                                                                                                                                                                                                                                                                                                                                                                                                                                                                                                                                                                                                                                                                                                                | 2 PCS  |
| 10 | LATCH-FEMALE              |                                                                                                                                                                                                                                                                                                                                                                                                                                                                                                                                                                                                                                                                                                                                                                                                                                                                                                                                                                                                                                                                                                                                                                                                                                                                                                                                                                                                                                                                                                                                                                                                                                                                                                                                                                                                                                                                                                                                                                                                                                                                                                                                | 6 PCS  |    |                                  |                                                                                                                                                                                                                                                                                                                                                                                                                                                                                                                                                                                                                                                                                                                                                                                                                                                                                                                                                                                                                                                                                                                                                                                                                                                                                                                                                                                                                                                                                                                                                                                                                                                                                                                                                                                                                                                                                                                                                                                                                                                                                                                                |        |