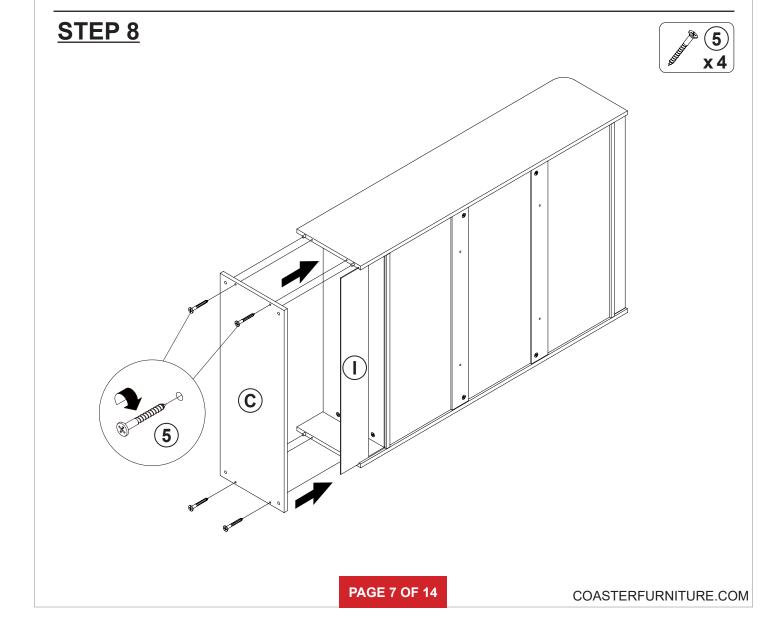

#### PARTS IDENTIFICATION

| A | LEFT SIDE<br>PANEL  | 1 PC | G | BACK<br>CROSSBRACE  | 2 PCS |
|---|---------------------|------|---|---------------------|-------|
| В | RIGHT SIDE<br>PANEL | 1 PC | н | UPPER BACK<br>PANEL | 3 PCS |
| С | BOTTOM PANEL        | 1 PC | ı | LOWER BACK<br>PANEL | 1 PC  |
| D | CROSS PANEL         | 1 PC | J | SHELF               | 3 PCS |
| E | TOP PANEL           | 1 PC | к | PARTITION<br>PANEL  | 6 PCS |
| F | UPPER<br>CROSSBRACE | 1 PC | L | DOOR                | 3 PCS |

### **HARDWARE IDENTIFICATION**

| Z  |                           |                                                                                                                                                                                                                                                                                                                                                                                                                                                                                                                                                                                                                                                                                                                                                                                                                                                                                                                                                                                                                                                                                                                                                                                                                                                                                                                                                                                                                                                                                                                                                                                                                                                                                                                                                                                                                                                                                                                                                                                                                                                                                                                                |        |    |                                  |                                                                                                                                                                                                                                                                                                                                                                                                                                                                                                                                                                                                                                                                                                                                                                                                                                                                                                                                                                                                                                                                                                                                                                                                                                                                                                                                                                                                                                                                                                                                                                                                                                                                                                                                                                                                                                                                                                                                                                                                                                                                                                                                |        |
|----|---------------------------|--------------------------------------------------------------------------------------------------------------------------------------------------------------------------------------------------------------------------------------------------------------------------------------------------------------------------------------------------------------------------------------------------------------------------------------------------------------------------------------------------------------------------------------------------------------------------------------------------------------------------------------------------------------------------------------------------------------------------------------------------------------------------------------------------------------------------------------------------------------------------------------------------------------------------------------------------------------------------------------------------------------------------------------------------------------------------------------------------------------------------------------------------------------------------------------------------------------------------------------------------------------------------------------------------------------------------------------------------------------------------------------------------------------------------------------------------------------------------------------------------------------------------------------------------------------------------------------------------------------------------------------------------------------------------------------------------------------------------------------------------------------------------------------------------------------------------------------------------------------------------------------------------------------------------------------------------------------------------------------------------------------------------------------------------------------------------------------------------------------------------------|--------|----|----------------------------------|--------------------------------------------------------------------------------------------------------------------------------------------------------------------------------------------------------------------------------------------------------------------------------------------------------------------------------------------------------------------------------------------------------------------------------------------------------------------------------------------------------------------------------------------------------------------------------------------------------------------------------------------------------------------------------------------------------------------------------------------------------------------------------------------------------------------------------------------------------------------------------------------------------------------------------------------------------------------------------------------------------------------------------------------------------------------------------------------------------------------------------------------------------------------------------------------------------------------------------------------------------------------------------------------------------------------------------------------------------------------------------------------------------------------------------------------------------------------------------------------------------------------------------------------------------------------------------------------------------------------------------------------------------------------------------------------------------------------------------------------------------------------------------------------------------------------------------------------------------------------------------------------------------------------------------------------------------------------------------------------------------------------------------------------------------------------------------------------------------------------------------|--------|
| NO | DESCRIPTION               | FIGURE                                                                                                                                                                                                                                                                                                                                                                                                                                                                                                                                                                                                                                                                                                                                                                                                                                                                                                                                                                                                                                                                                                                                                                                                                                                                                                                                                                                                                                                                                                                                                                                                                                                                                                                                                                                                                                                                                                                                                                                                                                                                                                                         | Q'TY   | NO | DESCRIPTION                      | FIGURE                                                                                                                                                                                                                                                                                                                                                                                                                                                                                                                                                                                                                                                                                                                                                                                                                                                                                                                                                                                                                                                                                                                                                                                                                                                                                                                                                                                                                                                                                                                                                                                                                                                                                                                                                                                                                                                                                                                                                                                                                                                                                                                         | Q'TY   |
| 1  | GLUE 40g                  |                                                                                                                                                                                                                                                                                                                                                                                                                                                                                                                                                                                                                                                                                                                                                                                                                                                                                                                                                                                                                                                                                                                                                                                                                                                                                                                                                                                                                                                                                                                                                                                                                                                                                                                                                                                                                                                                                                                                                                                                                                                                                                                                | 1 PC   | 11 | PLASTIC SIDE<br>SCREW<br>Ø8x17mm |                                                                                                                                                                                                                                                                                                                                                                                                                                                                                                                                                                                                                                                                                                                                                                                                                                                                                                                                                                                                                                                                                                                                                                                                                                                                                                                                                                                                                                                                                                                                                                                                                                                                                                                                                                                                                                                                                                                                                                                                                                                                                                                                | 6 PCS  |
| 2  | WOODEN DOWEL<br>Ø8x30mm   |                                                                                                                                                                                                                                                                                                                                                                                                                                                                                                                                                                                                                                                                                                                                                                                                                                                                                                                                                                                                                                                                                                                                                                                                                                                                                                                                                                                                                                                                                                                                                                                                                                                                                                                                                                                                                                                                                                                                                                                                                                                                                                                                | 22 PCS | 12 | BOLT<br>Ø5x15mm                  |                                                                                                                                                                                                                                                                                                                                                                                                                                                                                                                                                                                                                                                                                                                                                                                                                                                                                                                                                                                                                                                                                                                                                                                                                                                                                                                                                                                                                                                                                                                                                                                                                                                                                                                                                                                                                                                                                                                                                                                                                                                                                                                                | 6 PCS  |
| 3  | CAM BOLT<br>Ø7x35.5mm SR  |                                                                                                                                                                                                                                                                                                                                                                                                                                                                                                                                                                                                                                                                                                                                                                                                                                                                                                                                                                                                                                                                                                                                                                                                                                                                                                                                                                                                                                                                                                                                                                                                                                                                                                                                                                                                                                                                                                                                                                                                                                                                                                                                | 12 PCS | 13 | SCREW<br>Ø4x15mm SR              | attitt(®                                                                                                                                                                                                                                                                                                                                                                                                                                                                                                                                                                                                                                                                                                                                                                                                                                                                                                                                                                                                                                                                                                                                                                                                                                                                                                                                                                                                                                                                                                                                                                                                                                                                                                                                                                                                                                                                                                                                                                                                                                                                                                                       | 18 PCS |
| 4  | CAM LOCK<br>Ø15x12mm SR   |                                                                                                                                                                                                                                                                                                                                                                                                                                                                                                                                                                                                                                                                                                                                                                                                                                                                                                                                                                                                                                                                                                                                                                                                                                                                                                                                                                                                                                                                                                                                                                                                                                                                                                                                                                                                                                                                                                                                                                                                                                                                                                                                | 12 PCS | 14 | FIXER                            |                                                                                                                                                                                                                                                                                                                                                                                                                                                                                                                                                                                                                                                                                                                                                                                                                                                                                                                                                                                                                                                                                                                                                                                                                                                                                                                                                                                                                                                                                                                                                                                                                                                                                                                                                                                                                                                                                                                                                                                                                                                                                                                                | 6 PCS  |
| 5  | SCREW<br>Ø4.5x42mm SR     | attitute &                                                                                                                                                                                                                                                                                                                                                                                                                                                                                                                                                                                                                                                                                                                                                                                                                                                                                                                                                                                                                                                                                                                                                                                                                                                                                                                                                                                                                                                                                                                                                                                                                                                                                                                                                                                                                                                                                                                                                                                                                                                                                                                     | 4 PCS  | 15 | FIXER SCREW<br>Ø3x19mm SR        | A STATE OF THE STA | 24 PCS |
| 6  | HANDLE<br>L=120mm         |                                                                                                                                                                                                                                                                                                                                                                                                                                                                                                                                                                                                                                                                                                                                                                                                                                                                                                                                                                                                                                                                                                                                                                                                                                                                                                                                                                                                                                                                                                                                                                                                                                                                                                                                                                                                                                                                                                                                                                                                                                                                                                                                | 3 PCS  | 16 | FOOT<br>Ø35xH19mm                |                                                                                                                                                                                                                                                                                                                                                                                                                                                                                                                                                                                                                                                                                                                                                                                                                                                                                                                                                                                                                                                                                                                                                                                                                                                                                                                                                                                                                                                                                                                                                                                                                                                                                                                                                                                                                                                                                                                                                                                                                                                                                                                                | 4 PCS  |
| 7  | HANDLE BOLT<br>Ø4x28mm SR | E CONTRACTOR OF THE PARTY OF TH | 6 PCS  | 17 | WALL PLUG<br>6x30mm              | a side                                                                                                                                                                                                                                                                                                                                                                                                                                                                                                                                                                                                                                                                                                                                                                                                                                                                                                                                                                                                                                                                                                                                                                                                                                                                                                                                                                                                                                                                                                                                                                                                                                                                                                                                                                                                                                                                                                                                                                                                                                                                                                                         | 4 PCS  |
| 8  | PLASTIC SIDE              |                                                                                                                                                                                                                                                                                                                                                                                                                                                                                                                                                                                                                                                                                                                                                                                                                                                                                                                                                                                                                                                                                                                                                                                                                                                                                                                                                                                                                                                                                                                                                                                                                                                                                                                                                                                                                                                                                                                                                                                                                                                                                                                                | 3 PCS  | 18 | SCREW<br>Ø4.3x35mm SR            | antituttitute (M                                                                                                                                                                                                                                                                                                                                                                                                                                                                                                                                                                                                                                                                                                                                                                                                                                                                                                                                                                                                                                                                                                                                                                                                                                                                                                                                                                                                                                                                                                                                                                                                                                                                                                                                                                                                                                                                                                                                                                                                                                                                                                               | 4 PCS  |
| 9  | LATCH-MALE                |                                                                                                                                                                                                                                                                                                                                                                                                                                                                                                                                                                                                                                                                                                                                                                                                                                                                                                                                                                                                                                                                                                                                                                                                                                                                                                                                                                                                                                                                                                                                                                                                                                                                                                                                                                                                                                                                                                                                                                                                                                                                                                                                | 6 PCS  | 19 | STICKER<br>Ø20mm                 |                                                                                                                                                                                                                                                                                                                                                                                                                                                                                                                                                                                                                                                                                                                                                                                                                                                                                                                                                                                                                                                                                                                                                                                                                                                                                                                                                                                                                                                                                                                                                                                                                                                                                                                                                                                                                                                                                                                                                                                                                                                                                                                                | 2 PCS  |
| 10 | LATCH-FEMALE              |                                                                                                                                                                                                                                                                                                                                                                                                                                                                                                                                                                                                                                                                                                                                                                                                                                                                                                                                                                                                                                                                                                                                                                                                                                                                                                                                                                                                                                                                                                                                                                                                                                                                                                                                                                                                                                                                                                                                                                                                                                                                                                                                | 6 PCS  |    |                                  |                                                                                                                                                                                                                                                                                                                                                                                                                                                                                                                                                                                                                                                                                                                                                                                                                                                                                                                                                                                                                                                                                                                                                                                                                                                                                                                                                                                                                                                                                                                                                                                                                                                                                                                                                                                                                                                                                                                                                                                                                                                                                                                                |        |