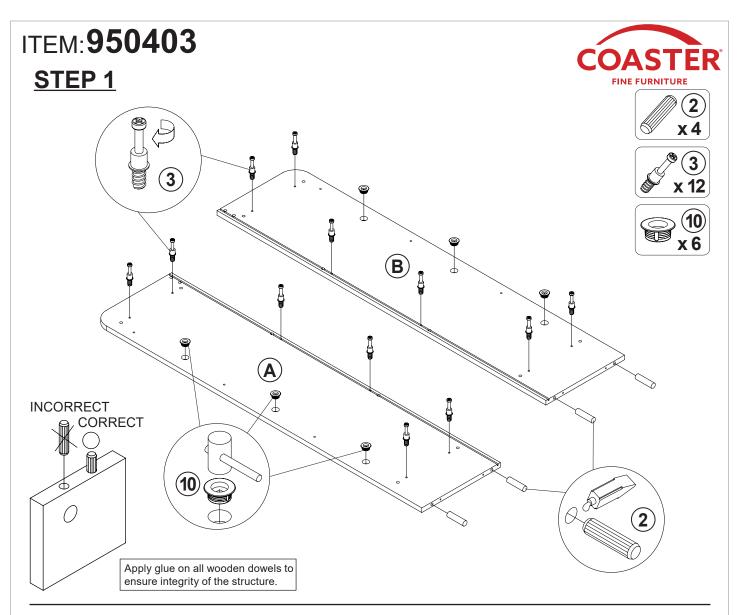

#### **ASSEMBLY INSTRUCTIONS**

#### **ASSEMBLY TIPS:**

Remove hardware from box and sort by size.
 Please check to see that all hardware and parts are present prior to start of assembly.
 Please follow attached instructions in the same sequence as numbered to assure fast & easy assembly.