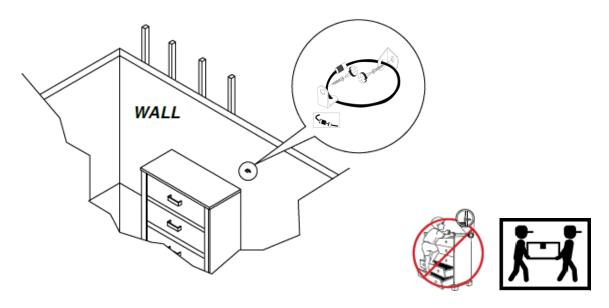

## ANTI-TIPPING INSTALLMENT INSTRUCTIONS FURNITURE TIPPING RESTRAINT

#### **WARNING**

Injury may result from tipping furniture.

This restraint may protect against tipping furniture.

Do not allow children to climb on furniture.

This restraint is not a substitute for proper adult supervision.

Failure to detach this restraint before moving the furniture may result in injury and damage.

This restraint must be screwed to a wood stud on the wall, using the long screw provided.

#### STEP 1

Secure the bracket to the back top of the unit, using the short screw provided, as shown in the drawing.

### STEP 2

Locate the wood stud on the wall, and secure the other bracket, 2 inches below the back of the unit.

### STEP 3

Place the furniture into position so both mounting brackets are vertically in line. Lace the end of the restraint strap through the larger hole in each mounting bracket. Bring both ends together and slide the flat end through the locking end, and drag it through, until the slack is removed. Ensure that the strap is securely laced and locked.