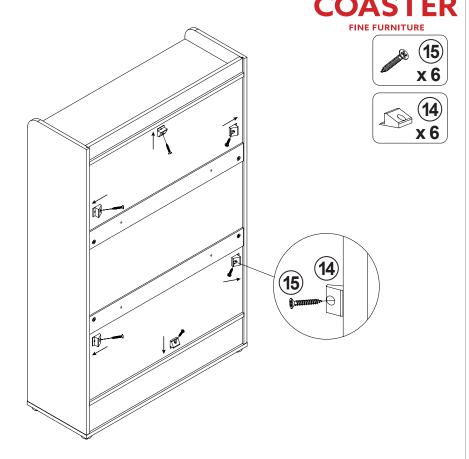

#### PARTS IDENTIFICATION

| A | LEFT SIDE<br>PANEL  | 1 PC | G | BACK<br>CROSSBRACE  | 2 PCS |
|---|---------------------|------|---|---------------------|-------|
| В | RIGHT SIDE<br>PANEL | 1 PC | н | UPPER BACK<br>PANEL | 3 PCS |
| С | BOTTOM PANEL        | 1 PC | ı | LOWER BACK<br>PANEL | 1 PC  |
| D | CROSS PANEL         | 1 PC | J | SHELF               | 3 PCS |
| E | TOP PANEL           | 1 PC | к | PARTITION<br>PANEL  | 6 PCS |
| F | UPPER<br>CROSSBRACE | 1 PC | L | DOOR                | 3 PCS |

### **HARDWARE IDENTIFICATION**

| Z  |                           |                                                                                                                                                                                                                                                                                                                                                                                                                                                                                                                                                                                                                                                                                                                                                                                                                                                                                                                                                                                                                                                                                                                                                                                                                                                                                                                                                                                                                                                                                                                                                                                                                                                                                                                                                                                                                                                                                                                                                                                                                                                                                                                                |        |    |                                  |                                                                                                                                                                                                                                                                                                                                                                                                                                                                                                                                                                                                                                                                                                                                                                                                                                                                                                                                                                                                                                                                                                                                                                                                                                                                                                                                                                                                                                                                                                                                                                                                                                                                                                                                                                                                                                                                                                                                                                                                                                                                                                                                |        |
|----|---------------------------|--------------------------------------------------------------------------------------------------------------------------------------------------------------------------------------------------------------------------------------------------------------------------------------------------------------------------------------------------------------------------------------------------------------------------------------------------------------------------------------------------------------------------------------------------------------------------------------------------------------------------------------------------------------------------------------------------------------------------------------------------------------------------------------------------------------------------------------------------------------------------------------------------------------------------------------------------------------------------------------------------------------------------------------------------------------------------------------------------------------------------------------------------------------------------------------------------------------------------------------------------------------------------------------------------------------------------------------------------------------------------------------------------------------------------------------------------------------------------------------------------------------------------------------------------------------------------------------------------------------------------------------------------------------------------------------------------------------------------------------------------------------------------------------------------------------------------------------------------------------------------------------------------------------------------------------------------------------------------------------------------------------------------------------------------------------------------------------------------------------------------------|--------|----|----------------------------------|--------------------------------------------------------------------------------------------------------------------------------------------------------------------------------------------------------------------------------------------------------------------------------------------------------------------------------------------------------------------------------------------------------------------------------------------------------------------------------------------------------------------------------------------------------------------------------------------------------------------------------------------------------------------------------------------------------------------------------------------------------------------------------------------------------------------------------------------------------------------------------------------------------------------------------------------------------------------------------------------------------------------------------------------------------------------------------------------------------------------------------------------------------------------------------------------------------------------------------------------------------------------------------------------------------------------------------------------------------------------------------------------------------------------------------------------------------------------------------------------------------------------------------------------------------------------------------------------------------------------------------------------------------------------------------------------------------------------------------------------------------------------------------------------------------------------------------------------------------------------------------------------------------------------------------------------------------------------------------------------------------------------------------------------------------------------------------------------------------------------------------|--------|
| NO | DESCRIPTION               | FIGURE                                                                                                                                                                                                                                                                                                                                                                                                                                                                                                                                                                                                                                                                                                                                                                                                                                                                                                                                                                                                                                                                                                                                                                                                                                                                                                                                                                                                                                                                                                                                                                                                                                                                                                                                                                                                                                                                                                                                                                                                                                                                                                                         | Q'TY   | NO | DESCRIPTION                      | FIGURE                                                                                                                                                                                                                                                                                                                                                                                                                                                                                                                                                                                                                                                                                                                                                                                                                                                                                                                                                                                                                                                                                                                                                                                                                                                                                                                                                                                                                                                                                                                                                                                                                                                                                                                                                                                                                                                                                                                                                                                                                                                                                                                         | Q'TY   |
| 1  | GLUE 40g                  |                                                                                                                                                                                                                                                                                                                                                                                                                                                                                                                                                                                                                                                                                                                                                                                                                                                                                                                                                                                                                                                                                                                                                                                                                                                                                                                                                                                                                                                                                                                                                                                                                                                                                                                                                                                                                                                                                                                                                                                                                                                                                                                                | 1 PC   | 11 | PLASTIC SIDE<br>SCREW<br>Ø8x17mm |                                                                                                                                                                                                                                                                                                                                                                                                                                                                                                                                                                                                                                                                                                                                                                                                                                                                                                                                                                                                                                                                                                                                                                                                                                                                                                                                                                                                                                                                                                                                                                                                                                                                                                                                                                                                                                                                                                                                                                                                                                                                                                                                | 6 PCS  |
| 2  | WOODEN DOWEL<br>Ø8x30mm   |                                                                                                                                                                                                                                                                                                                                                                                                                                                                                                                                                                                                                                                                                                                                                                                                                                                                                                                                                                                                                                                                                                                                                                                                                                                                                                                                                                                                                                                                                                                                                                                                                                                                                                                                                                                                                                                                                                                                                                                                                                                                                                                                | 22 PCS | 12 | BOLT<br>Ø5x15mm                  |                                                                                                                                                                                                                                                                                                                                                                                                                                                                                                                                                                                                                                                                                                                                                                                                                                                                                                                                                                                                                                                                                                                                                                                                                                                                                                                                                                                                                                                                                                                                                                                                                                                                                                                                                                                                                                                                                                                                                                                                                                                                                                                                | 6 PCS  |
| 3  | CAM BOLT<br>Ø7x35.5mm SR  |                                                                                                                                                                                                                                                                                                                                                                                                                                                                                                                                                                                                                                                                                                                                                                                                                                                                                                                                                                                                                                                                                                                                                                                                                                                                                                                                                                                                                                                                                                                                                                                                                                                                                                                                                                                                                                                                                                                                                                                                                                                                                                                                | 12 PCS | 13 | SCREW<br>Ø4x15mm SR              | attitt(®                                                                                                                                                                                                                                                                                                                                                                                                                                                                                                                                                                                                                                                                                                                                                                                                                                                                                                                                                                                                                                                                                                                                                                                                                                                                                                                                                                                                                                                                                                                                                                                                                                                                                                                                                                                                                                                                                                                                                                                                                                                                                                                       | 18 PCS |
| 4  | CAM LOCK<br>Ø15x12mm SR   |                                                                                                                                                                                                                                                                                                                                                                                                                                                                                                                                                                                                                                                                                                                                                                                                                                                                                                                                                                                                                                                                                                                                                                                                                                                                                                                                                                                                                                                                                                                                                                                                                                                                                                                                                                                                                                                                                                                                                                                                                                                                                                                                | 12 PCS | 14 | FIXER                            |                                                                                                                                                                                                                                                                                                                                                                                                                                                                                                                                                                                                                                                                                                                                                                                                                                                                                                                                                                                                                                                                                                                                                                                                                                                                                                                                                                                                                                                                                                                                                                                                                                                                                                                                                                                                                                                                                                                                                                                                                                                                                                                                | 6 PCS  |
| 5  | SCREW<br>Ø4.5x42mm SR     | attitute &                                                                                                                                                                                                                                                                                                                                                                                                                                                                                                                                                                                                                                                                                                                                                                                                                                                                                                                                                                                                                                                                                                                                                                                                                                                                                                                                                                                                                                                                                                                                                                                                                                                                                                                                                                                                                                                                                                                                                                                                                                                                                                                     | 4 PCS  | 15 | FIXER SCREW<br>Ø3x19mm SR        | A STATE OF THE STA | 24 PCS |
| 6  | HANDLE<br>L=120mm         |                                                                                                                                                                                                                                                                                                                                                                                                                                                                                                                                                                                                                                                                                                                                                                                                                                                                                                                                                                                                                                                                                                                                                                                                                                                                                                                                                                                                                                                                                                                                                                                                                                                                                                                                                                                                                                                                                                                                                                                                                                                                                                                                | 3 PCS  | 16 | FOOT<br>Ø35xH19mm                |                                                                                                                                                                                                                                                                                                                                                                                                                                                                                                                                                                                                                                                                                                                                                                                                                                                                                                                                                                                                                                                                                                                                                                                                                                                                                                                                                                                                                                                                                                                                                                                                                                                                                                                                                                                                                                                                                                                                                                                                                                                                                                                                | 4 PCS  |
| 7  | HANDLE BOLT<br>Ø4x28mm SR | E CONTRACTOR OF THE PARTY OF TH | 6 PCS  | 17 | WALL PLUG<br>6x30mm              | a side                                                                                                                                                                                                                                                                                                                                                                                                                                                                                                                                                                                                                                                                                                                                                                                                                                                                                                                                                                                                                                                                                                                                                                                                                                                                                                                                                                                                                                                                                                                                                                                                                                                                                                                                                                                                                                                                                                                                                                                                                                                                                                                         | 4 PCS  |
| 8  | PLASTIC SIDE              |                                                                                                                                                                                                                                                                                                                                                                                                                                                                                                                                                                                                                                                                                                                                                                                                                                                                                                                                                                                                                                                                                                                                                                                                                                                                                                                                                                                                                                                                                                                                                                                                                                                                                                                                                                                                                                                                                                                                                                                                                                                                                                                                | 3 PCS  | 18 | SCREW<br>Ø4.3x35mm SR            | antituttitute (M                                                                                                                                                                                                                                                                                                                                                                                                                                                                                                                                                                                                                                                                                                                                                                                                                                                                                                                                                                                                                                                                                                                                                                                                                                                                                                                                                                                                                                                                                                                                                                                                                                                                                                                                                                                                                                                                                                                                                                                                                                                                                                               | 4 PCS  |
| 9  | LATCH-MALE                |                                                                                                                                                                                                                                                                                                                                                                                                                                                                                                                                                                                                                                                                                                                                                                                                                                                                                                                                                                                                                                                                                                                                                                                                                                                                                                                                                                                                                                                                                                                                                                                                                                                                                                                                                                                                                                                                                                                                                                                                                                                                                                                                | 6 PCS  | 19 | STICKER<br>Ø20mm                 |                                                                                                                                                                                                                                                                                                                                                                                                                                                                                                                                                                                                                                                                                                                                                                                                                                                                                                                                                                                                                                                                                                                                                                                                                                                                                                                                                                                                                                                                                                                                                                                                                                                                                                                                                                                                                                                                                                                                                                                                                                                                                                                                | 2 PCS  |
| 10 | LATCH-FEMALE              |                                                                                                                                                                                                                                                                                                                                                                                                                                                                                                                                                                                                                                                                                                                                                                                                                                                                                                                                                                                                                                                                                                                                                                                                                                                                                                                                                                                                                                                                                                                                                                                                                                                                                                                                                                                                                                                                                                                                                                                                                                                                                                                                | 6 PCS  |    |                                  |                                                                                                                                                                                                                                                                                                                                                                                                                                                                                                                                                                                                                                                                                                                                                                                                                                                                                                                                                                                                                                                                                                                                                                                                                                                                                                                                                                                                                                                                                                                                                                                                                                                                                                                                                                                                                                                                                                                                                                                                                                                                                                                                |        |