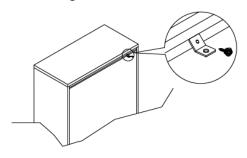

#### STEP 1

Secure the bracket to the back top of the unit, using the short screw provided, as shown in the drawing.