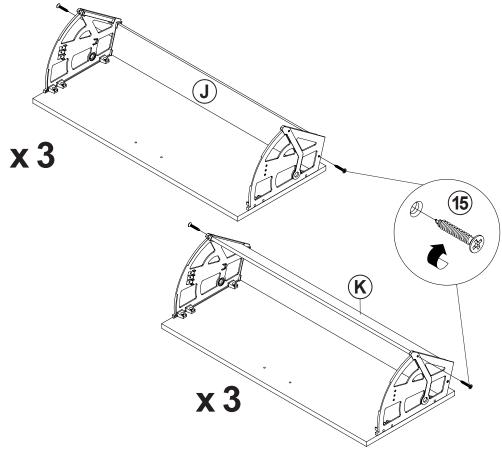

#### PARTS IDENTIFICATION

| A | LEFT SIDE<br>PANEL  | 1 PC | G | BACK<br>CROSSBRACE  | 2 PCS |
|---|---------------------|------|---|---------------------|-------|
| В | RIGHT SIDE<br>PANEL | 1 PC | н | UPPER BACK<br>PANEL | 3 PCS |
| С | BOTTOM PANEL        | 1 PC | ı | LOWER BACK<br>PANEL | 1 PC  |
| D | CROSS PANEL         | 1 PC | J | SHELF               | 3 PCS |
| E | TOP PANEL           | 1 PC | к | PARTITION<br>PANEL  | 6 PCS |
| F | UPPER<br>CROSSBRACE | 1 PC | L | DOOR                | 3 PCS |

### **HARDWARE IDENTIFICATION**

| Z  |                           |                                                                                                                                                                                                                                                                                                                                                                                                                                                                                                                                                                                                                                                                                                                                                                                                                                                                                                                                                                                                                                                                                                                                                                                                                                                                                                                                                                                                                                                                                                                                                                                                                                                                                                                                                                                                                                                                                                                                                                                                                                                                                                                                |        |    |                                  |                                                                                                                                                                                                                                                                                                                                                                                                                                                                                                                                                                                                                                                                                                                                                                                                                                                                                                                                                                                                                                                                                                                                                                                                                                                                                                                                                                                                                                                                                                                                                                                                                                                                                                                                                                                                                                                                                                                                                                                                                                                                                                                                |        |
|----|---------------------------|--------------------------------------------------------------------------------------------------------------------------------------------------------------------------------------------------------------------------------------------------------------------------------------------------------------------------------------------------------------------------------------------------------------------------------------------------------------------------------------------------------------------------------------------------------------------------------------------------------------------------------------------------------------------------------------------------------------------------------------------------------------------------------------------------------------------------------------------------------------------------------------------------------------------------------------------------------------------------------------------------------------------------------------------------------------------------------------------------------------------------------------------------------------------------------------------------------------------------------------------------------------------------------------------------------------------------------------------------------------------------------------------------------------------------------------------------------------------------------------------------------------------------------------------------------------------------------------------------------------------------------------------------------------------------------------------------------------------------------------------------------------------------------------------------------------------------------------------------------------------------------------------------------------------------------------------------------------------------------------------------------------------------------------------------------------------------------------------------------------------------------|--------|----|----------------------------------|--------------------------------------------------------------------------------------------------------------------------------------------------------------------------------------------------------------------------------------------------------------------------------------------------------------------------------------------------------------------------------------------------------------------------------------------------------------------------------------------------------------------------------------------------------------------------------------------------------------------------------------------------------------------------------------------------------------------------------------------------------------------------------------------------------------------------------------------------------------------------------------------------------------------------------------------------------------------------------------------------------------------------------------------------------------------------------------------------------------------------------------------------------------------------------------------------------------------------------------------------------------------------------------------------------------------------------------------------------------------------------------------------------------------------------------------------------------------------------------------------------------------------------------------------------------------------------------------------------------------------------------------------------------------------------------------------------------------------------------------------------------------------------------------------------------------------------------------------------------------------------------------------------------------------------------------------------------------------------------------------------------------------------------------------------------------------------------------------------------------------------|--------|
| NO | DESCRIPTION               | FIGURE                                                                                                                                                                                                                                                                                                                                                                                                                                                                                                                                                                                                                                                                                                                                                                                                                                                                                                                                                                                                                                                                                                                                                                                                                                                                                                                                                                                                                                                                                                                                                                                                                                                                                                                                                                                                                                                                                                                                                                                                                                                                                                                         | Q'TY   | NO | DESCRIPTION                      | FIGURE                                                                                                                                                                                                                                                                                                                                                                                                                                                                                                                                                                                                                                                                                                                                                                                                                                                                                                                                                                                                                                                                                                                                                                                                                                                                                                                                                                                                                                                                                                                                                                                                                                                                                                                                                                                                                                                                                                                                                                                                                                                                                                                         | Q'TY   |
| 1  | GLUE 40g                  |                                                                                                                                                                                                                                                                                                                                                                                                                                                                                                                                                                                                                                                                                                                                                                                                                                                                                                                                                                                                                                                                                                                                                                                                                                                                                                                                                                                                                                                                                                                                                                                                                                                                                                                                                                                                                                                                                                                                                                                                                                                                                                                                | 1 PC   | 11 | PLASTIC SIDE<br>SCREW<br>Ø8x17mm |                                                                                                                                                                                                                                                                                                                                                                                                                                                                                                                                                                                                                                                                                                                                                                                                                                                                                                                                                                                                                                                                                                                                                                                                                                                                                                                                                                                                                                                                                                                                                                                                                                                                                                                                                                                                                                                                                                                                                                                                                                                                                                                                | 6 PCS  |
| 2  | WOODEN DOWEL<br>Ø8x30mm   |                                                                                                                                                                                                                                                                                                                                                                                                                                                                                                                                                                                                                                                                                                                                                                                                                                                                                                                                                                                                                                                                                                                                                                                                                                                                                                                                                                                                                                                                                                                                                                                                                                                                                                                                                                                                                                                                                                                                                                                                                                                                                                                                | 22 PCS | 12 | BOLT<br>Ø5x15mm                  |                                                                                                                                                                                                                                                                                                                                                                                                                                                                                                                                                                                                                                                                                                                                                                                                                                                                                                                                                                                                                                                                                                                                                                                                                                                                                                                                                                                                                                                                                                                                                                                                                                                                                                                                                                                                                                                                                                                                                                                                                                                                                                                                | 6 PCS  |
| 3  | CAM BOLT<br>Ø7x35.5mm SR  |                                                                                                                                                                                                                                                                                                                                                                                                                                                                                                                                                                                                                                                                                                                                                                                                                                                                                                                                                                                                                                                                                                                                                                                                                                                                                                                                                                                                                                                                                                                                                                                                                                                                                                                                                                                                                                                                                                                                                                                                                                                                                                                                | 12 PCS | 13 | SCREW<br>Ø4x15mm SR              | attitt(®                                                                                                                                                                                                                                                                                                                                                                                                                                                                                                                                                                                                                                                                                                                                                                                                                                                                                                                                                                                                                                                                                                                                                                                                                                                                                                                                                                                                                                                                                                                                                                                                                                                                                                                                                                                                                                                                                                                                                                                                                                                                                                                       | 18 PCS |
| 4  | CAM LOCK<br>Ø15x12mm SR   |                                                                                                                                                                                                                                                                                                                                                                                                                                                                                                                                                                                                                                                                                                                                                                                                                                                                                                                                                                                                                                                                                                                                                                                                                                                                                                                                                                                                                                                                                                                                                                                                                                                                                                                                                                                                                                                                                                                                                                                                                                                                                                                                | 12 PCS | 14 | FIXER                            |                                                                                                                                                                                                                                                                                                                                                                                                                                                                                                                                                                                                                                                                                                                                                                                                                                                                                                                                                                                                                                                                                                                                                                                                                                                                                                                                                                                                                                                                                                                                                                                                                                                                                                                                                                                                                                                                                                                                                                                                                                                                                                                                | 6 PCS  |
| 5  | SCREW<br>Ø4.5x42mm SR     | attitute &                                                                                                                                                                                                                                                                                                                                                                                                                                                                                                                                                                                                                                                                                                                                                                                                                                                                                                                                                                                                                                                                                                                                                                                                                                                                                                                                                                                                                                                                                                                                                                                                                                                                                                                                                                                                                                                                                                                                                                                                                                                                                                                     | 4 PCS  | 15 | FIXER SCREW<br>Ø3x19mm SR        | A STATE OF THE STA | 24 PCS |
| 6  | HANDLE<br>L=120mm         |                                                                                                                                                                                                                                                                                                                                                                                                                                                                                                                                                                                                                                                                                                                                                                                                                                                                                                                                                                                                                                                                                                                                                                                                                                                                                                                                                                                                                                                                                                                                                                                                                                                                                                                                                                                                                                                                                                                                                                                                                                                                                                                                | 3 PCS  | 16 | FOOT<br>Ø35xH19mm                |                                                                                                                                                                                                                                                                                                                                                                                                                                                                                                                                                                                                                                                                                                                                                                                                                                                                                                                                                                                                                                                                                                                                                                                                                                                                                                                                                                                                                                                                                                                                                                                                                                                                                                                                                                                                                                                                                                                                                                                                                                                                                                                                | 4 PCS  |
| 7  | HANDLE BOLT<br>Ø4x28mm SR | E CONTRACTOR OF THE PARTY OF TH | 6 PCS  | 17 | WALL PLUG<br>6x30mm              | a side                                                                                                                                                                                                                                                                                                                                                                                                                                                                                                                                                                                                                                                                                                                                                                                                                                                                                                                                                                                                                                                                                                                                                                                                                                                                                                                                                                                                                                                                                                                                                                                                                                                                                                                                                                                                                                                                                                                                                                                                                                                                                                                         | 4 PCS  |
| 8  | PLASTIC SIDE              |                                                                                                                                                                                                                                                                                                                                                                                                                                                                                                                                                                                                                                                                                                                                                                                                                                                                                                                                                                                                                                                                                                                                                                                                                                                                                                                                                                                                                                                                                                                                                                                                                                                                                                                                                                                                                                                                                                                                                                                                                                                                                                                                | 3 PCS  | 18 | SCREW<br>Ø4.3x35mm SR            | antituttitute (M                                                                                                                                                                                                                                                                                                                                                                                                                                                                                                                                                                                                                                                                                                                                                                                                                                                                                                                                                                                                                                                                                                                                                                                                                                                                                                                                                                                                                                                                                                                                                                                                                                                                                                                                                                                                                                                                                                                                                                                                                                                                                                               | 4 PCS  |
| 9  | LATCH-MALE                |                                                                                                                                                                                                                                                                                                                                                                                                                                                                                                                                                                                                                                                                                                                                                                                                                                                                                                                                                                                                                                                                                                                                                                                                                                                                                                                                                                                                                                                                                                                                                                                                                                                                                                                                                                                                                                                                                                                                                                                                                                                                                                                                | 6 PCS  | 19 | STICKER<br>Ø20mm                 |                                                                                                                                                                                                                                                                                                                                                                                                                                                                                                                                                                                                                                                                                                                                                                                                                                                                                                                                                                                                                                                                                                                                                                                                                                                                                                                                                                                                                                                                                                                                                                                                                                                                                                                                                                                                                                                                                                                                                                                                                                                                                                                                | 2 PCS  |
| 10 | LATCH-FEMALE              |                                                                                                                                                                                                                                                                                                                                                                                                                                                                                                                                                                                                                                                                                                                                                                                                                                                                                                                                                                                                                                                                                                                                                                                                                                                                                                                                                                                                                                                                                                                                                                                                                                                                                                                                                                                                                                                                                                                                                                                                                                                                                                                                | 6 PCS  |    |                                  |                                                                                                                                                                                                                                                                                                                                                                                                                                                                                                                                                                                                                                                                                                                                                                                                                                                                                                                                                                                                                                                                                                                                                                                                                                                                                                                                                                                                                                                                                                                                                                                                                                                                                                                                                                                                                                                                                                                                                                                                                                                                                                                                |        |