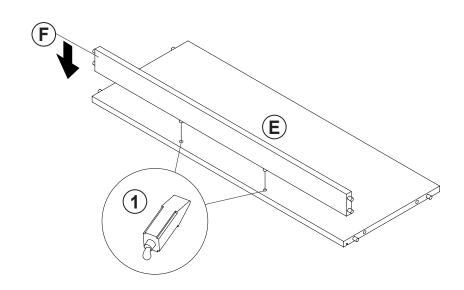

#### PARTS IDENTIFICATION

| A | LEFT SIDE<br>PANEL  | 1 PC | G | BACK<br>CROSSBRACE  | 2 PCS |
|---|---------------------|------|---|---------------------|-------|
| В | RIGHT SIDE<br>PANEL | 1 PC | н | UPPER BACK<br>PANEL | 3 PCS |
| С | BOTTOM PANEL        | 1 PC | ı | LOWER BACK<br>PANEL | 1 PC  |
| D | CROSS PANEL         | 1 PC | J | SHELF               | 3 PCS |
| E | TOP PANEL           | 1 PC | к | PARTITION<br>PANEL  | 6 PCS |
| F | UPPER<br>CROSSBRACE | 1 PC | L | DOOR                | 3 PCS |