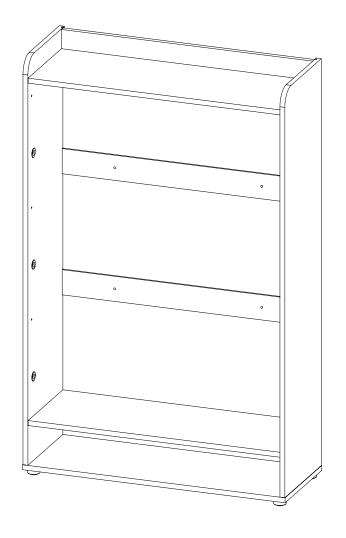

#### PARTS IDENTIFICATION

| A | LEFT SIDE<br>PANEL  | 1 PC | G | BACK<br>CROSSBRACE  | 2 PCS |
|---|---------------------|------|---|---------------------|-------|
| В | RIGHT SIDE<br>PANEL | 1 PC | н | UPPER BACK<br>PANEL | 3 PCS |
| С | BOTTOM PANEL        | 1 PC | ı | LOWER BACK<br>PANEL | 1 PC  |
| D | CROSS PANEL         | 1 PC | J | SHELF               | 3 PCS |
| E | TOP PANEL           | 1 PC | к | PARTITION<br>PANEL  | 6 PCS |
| F | UPPER<br>CROSSBRACE | 1 PC | L | DOOR                | 3 PCS |