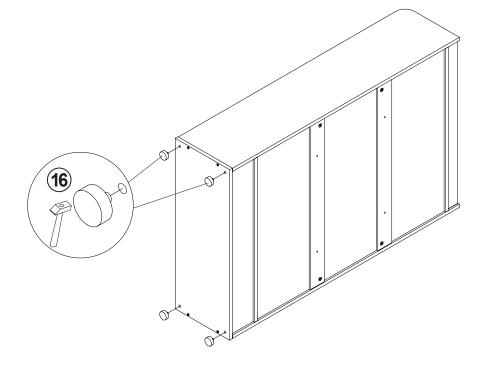

#### PARTS IDENTIFICATION

| A | LEFT SIDE<br>PANEL  | 1 PC | G | BACK<br>CROSSBRACE  | 2 PCS |
|---|---------------------|------|---|---------------------|-------|
| В | RIGHT SIDE<br>PANEL | 1 PC | н | UPPER BACK<br>PANEL | 3 PCS |
| С | BOTTOM PANEL        | 1 PC | ı | LOWER BACK<br>PANEL | 1 PC  |
| D | CROSS PANEL         | 1 PC | J | SHELF               | 3 PCS |
| E | TOP PANEL           | 1 PC | к | PARTITION<br>PANEL  | 6 PCS |
| F | UPPER<br>CROSSBRACE | 1 PC | L | DOOR                | 3 PCS |

### **HARDWARE IDENTIFICATION**

| Z  |                           |                                                                                                                                                                                                                                                                                                                                                                                                                                                                                                                                                                                                                                                                                                                                                                                                                                                                                                                                                                                                                                                                                                                                                                                                                                                                                                                                                                                                                                                                                                                                                                                                                                                                                                                                                                                                                                                                                                                                                                                                                                                                                                                                |        |    |                                  |                                                                                                                                                                                                                                                                                                                                                                                                                                                                                                                                                                                                                                                                                                                                                                                                                                                                                                                                                                                                                                                                                                                                                                                                                                                                                                                                                                                                                                                                                                                                                                                                                                                                                                                                                                                                                                                                                                                                                                                                                                                                                                                                |        |
|----|---------------------------|--------------------------------------------------------------------------------------------------------------------------------------------------------------------------------------------------------------------------------------------------------------------------------------------------------------------------------------------------------------------------------------------------------------------------------------------------------------------------------------------------------------------------------------------------------------------------------------------------------------------------------------------------------------------------------------------------------------------------------------------------------------------------------------------------------------------------------------------------------------------------------------------------------------------------------------------------------------------------------------------------------------------------------------------------------------------------------------------------------------------------------------------------------------------------------------------------------------------------------------------------------------------------------------------------------------------------------------------------------------------------------------------------------------------------------------------------------------------------------------------------------------------------------------------------------------------------------------------------------------------------------------------------------------------------------------------------------------------------------------------------------------------------------------------------------------------------------------------------------------------------------------------------------------------------------------------------------------------------------------------------------------------------------------------------------------------------------------------------------------------------------|--------|----|----------------------------------|--------------------------------------------------------------------------------------------------------------------------------------------------------------------------------------------------------------------------------------------------------------------------------------------------------------------------------------------------------------------------------------------------------------------------------------------------------------------------------------------------------------------------------------------------------------------------------------------------------------------------------------------------------------------------------------------------------------------------------------------------------------------------------------------------------------------------------------------------------------------------------------------------------------------------------------------------------------------------------------------------------------------------------------------------------------------------------------------------------------------------------------------------------------------------------------------------------------------------------------------------------------------------------------------------------------------------------------------------------------------------------------------------------------------------------------------------------------------------------------------------------------------------------------------------------------------------------------------------------------------------------------------------------------------------------------------------------------------------------------------------------------------------------------------------------------------------------------------------------------------------------------------------------------------------------------------------------------------------------------------------------------------------------------------------------------------------------------------------------------------------------|--------|
| NO | DESCRIPTION               | FIGURE                                                                                                                                                                                                                                                                                                                                                                                                                                                                                                                                                                                                                                                                                                                                                                                                                                                                                                                                                                                                                                                                                                                                                                                                                                                                                                                                                                                                                                                                                                                                                                                                                                                                                                                                                                                                                                                                                                                                                                                                                                                                                                                         | Q'TY   | NO | DESCRIPTION                      | FIGURE                                                                                                                                                                                                                                                                                                                                                                                                                                                                                                                                                                                                                                                                                                                                                                                                                                                                                                                                                                                                                                                                                                                                                                                                                                                                                                                                                                                                                                                                                                                                                                                                                                                                                                                                                                                                                                                                                                                                                                                                                                                                                                                         | Q'TY   |
| 1  | GLUE 40g                  |                                                                                                                                                                                                                                                                                                                                                                                                                                                                                                                                                                                                                                                                                                                                                                                                                                                                                                                                                                                                                                                                                                                                                                                                                                                                                                                                                                                                                                                                                                                                                                                                                                                                                                                                                                                                                                                                                                                                                                                                                                                                                                                                | 1 PC   | 11 | PLASTIC SIDE<br>SCREW<br>Ø8x17mm |                                                                                                                                                                                                                                                                                                                                                                                                                                                                                                                                                                                                                                                                                                                                                                                                                                                                                                                                                                                                                                                                                                                                                                                                                                                                                                                                                                                                                                                                                                                                                                                                                                                                                                                                                                                                                                                                                                                                                                                                                                                                                                                                | 6 PCS  |
| 2  | WOODEN DOWEL<br>Ø8x30mm   |                                                                                                                                                                                                                                                                                                                                                                                                                                                                                                                                                                                                                                                                                                                                                                                                                                                                                                                                                                                                                                                                                                                                                                                                                                                                                                                                                                                                                                                                                                                                                                                                                                                                                                                                                                                                                                                                                                                                                                                                                                                                                                                                | 22 PCS | 12 | BOLT<br>Ø5x15mm                  |                                                                                                                                                                                                                                                                                                                                                                                                                                                                                                                                                                                                                                                                                                                                                                                                                                                                                                                                                                                                                                                                                                                                                                                                                                                                                                                                                                                                                                                                                                                                                                                                                                                                                                                                                                                                                                                                                                                                                                                                                                                                                                                                | 6 PCS  |
| 3  | CAM BOLT<br>Ø7x35.5mm SR  |                                                                                                                                                                                                                                                                                                                                                                                                                                                                                                                                                                                                                                                                                                                                                                                                                                                                                                                                                                                                                                                                                                                                                                                                                                                                                                                                                                                                                                                                                                                                                                                                                                                                                                                                                                                                                                                                                                                                                                                                                                                                                                                                | 12 PCS | 13 | SCREW<br>Ø4x15mm SR              | attitt(®                                                                                                                                                                                                                                                                                                                                                                                                                                                                                                                                                                                                                                                                                                                                                                                                                                                                                                                                                                                                                                                                                                                                                                                                                                                                                                                                                                                                                                                                                                                                                                                                                                                                                                                                                                                                                                                                                                                                                                                                                                                                                                                       | 18 PCS |
| 4  | CAM LOCK<br>Ø15x12mm SR   |                                                                                                                                                                                                                                                                                                                                                                                                                                                                                                                                                                                                                                                                                                                                                                                                                                                                                                                                                                                                                                                                                                                                                                                                                                                                                                                                                                                                                                                                                                                                                                                                                                                                                                                                                                                                                                                                                                                                                                                                                                                                                                                                | 12 PCS | 14 | FIXER                            |                                                                                                                                                                                                                                                                                                                                                                                                                                                                                                                                                                                                                                                                                                                                                                                                                                                                                                                                                                                                                                                                                                                                                                                                                                                                                                                                                                                                                                                                                                                                                                                                                                                                                                                                                                                                                                                                                                                                                                                                                                                                                                                                | 6 PCS  |
| 5  | SCREW<br>Ø4.5x42mm SR     | attitute &                                                                                                                                                                                                                                                                                                                                                                                                                                                                                                                                                                                                                                                                                                                                                                                                                                                                                                                                                                                                                                                                                                                                                                                                                                                                                                                                                                                                                                                                                                                                                                                                                                                                                                                                                                                                                                                                                                                                                                                                                                                                                                                     | 4 PCS  | 15 | FIXER SCREW<br>Ø3x19mm SR        | A STATE OF THE STA | 24 PCS |
| 6  | HANDLE<br>L=120mm         |                                                                                                                                                                                                                                                                                                                                                                                                                                                                                                                                                                                                                                                                                                                                                                                                                                                                                                                                                                                                                                                                                                                                                                                                                                                                                                                                                                                                                                                                                                                                                                                                                                                                                                                                                                                                                                                                                                                                                                                                                                                                                                                                | 3 PCS  | 16 | FOOT<br>Ø35xH19mm                |                                                                                                                                                                                                                                                                                                                                                                                                                                                                                                                                                                                                                                                                                                                                                                                                                                                                                                                                                                                                                                                                                                                                                                                                                                                                                                                                                                                                                                                                                                                                                                                                                                                                                                                                                                                                                                                                                                                                                                                                                                                                                                                                | 4 PCS  |
| 7  | HANDLE BOLT<br>Ø4x28mm SR | E CONTRACTOR OF THE PARTY OF TH | 6 PCS  | 17 | WALL PLUG<br>6x30mm              | a side                                                                                                                                                                                                                                                                                                                                                                                                                                                                                                                                                                                                                                                                                                                                                                                                                                                                                                                                                                                                                                                                                                                                                                                                                                                                                                                                                                                                                                                                                                                                                                                                                                                                                                                                                                                                                                                                                                                                                                                                                                                                                                                         | 4 PCS  |
| 8  | PLASTIC SIDE              |                                                                                                                                                                                                                                                                                                                                                                                                                                                                                                                                                                                                                                                                                                                                                                                                                                                                                                                                                                                                                                                                                                                                                                                                                                                                                                                                                                                                                                                                                                                                                                                                                                                                                                                                                                                                                                                                                                                                                                                                                                                                                                                                | 3 PCS  | 18 | SCREW<br>Ø4.3x35mm SR            | antituttitute (M                                                                                                                                                                                                                                                                                                                                                                                                                                                                                                                                                                                                                                                                                                                                                                                                                                                                                                                                                                                                                                                                                                                                                                                                                                                                                                                                                                                                                                                                                                                                                                                                                                                                                                                                                                                                                                                                                                                                                                                                                                                                                                               | 4 PCS  |
| 9  | LATCH-MALE                |                                                                                                                                                                                                                                                                                                                                                                                                                                                                                                                                                                                                                                                                                                                                                                                                                                                                                                                                                                                                                                                                                                                                                                                                                                                                                                                                                                                                                                                                                                                                                                                                                                                                                                                                                                                                                                                                                                                                                                                                                                                                                                                                | 6 PCS  | 19 | STICKER<br>Ø20mm                 |                                                                                                                                                                                                                                                                                                                                                                                                                                                                                                                                                                                                                                                                                                                                                                                                                                                                                                                                                                                                                                                                                                                                                                                                                                                                                                                                                                                                                                                                                                                                                                                                                                                                                                                                                                                                                                                                                                                                                                                                                                                                                                                                | 2 PCS  |
| 10 | LATCH-FEMALE              |                                                                                                                                                                                                                                                                                                                                                                                                                                                                                                                                                                                                                                                                                                                                                                                                                                                                                                                                                                                                                                                                                                                                                                                                                                                                                                                                                                                                                                                                                                                                                                                                                                                                                                                                                                                                                                                                                                                                                                                                                                                                                                                                | 6 PCS  |    |                                  |                                                                                                                                                                                                                                                                                                                                                                                                                                                                                                                                                                                                                                                                                                                                                                                                                                                                                                                                                                                                                                                                                                                                                                                                                                                                                                                                                                                                                                                                                                                                                                                                                                                                                                                                                                                                                                                                                                                                                                                                                                                                                                                                |        |