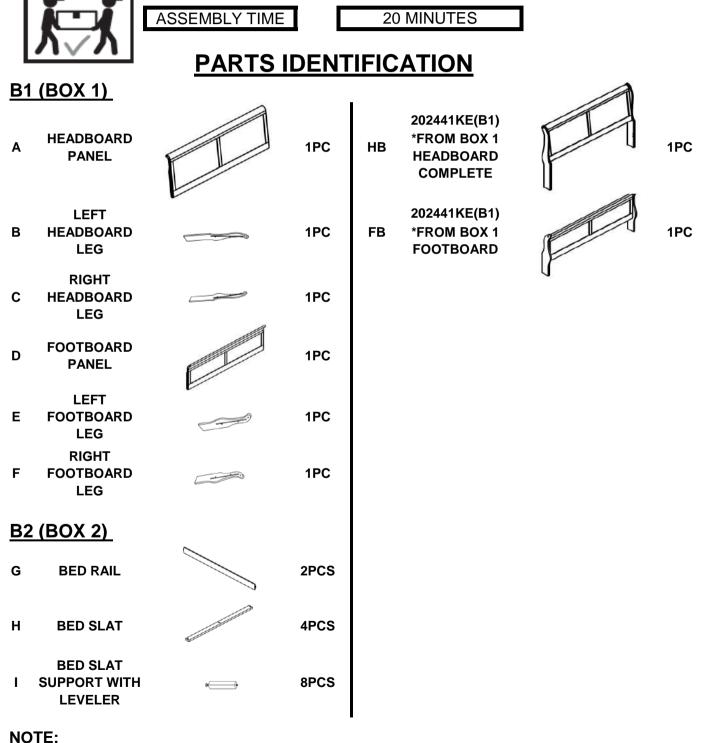

## HARDWARE IDENTIFICATION

### Z-B1 (BOX 1) - HARDWARE PACK IS LOCATED IN 202441KE(B1)

| 1 | BOLT<br>(M6 x 35mm - BLK)              | Olim                                       | 12PCS |
|---|----------------------------------------|--------------------------------------------|-------|
| 2 | LOCK WASHER<br>(M6 - BLK)              | $\bigcirc$                                 | 12PCS |
| 3 | SMALL FLAT WASHER<br>(M6 x 13mm - BLK) | $\bigcirc$                                 | 4PCS  |
| 4 | BIG FLAT WASHER<br>(M6 x 19mm - BLK)   | $\bigcirc$                                 | 8PCS  |
| 5 | ALLEN WRENCH<br>(M4 x 65mm - BLK)      |                                            | 1PC   |
| 6 | WOOD PLUG<br>(14.50mm - WHT)           | $\Theta$                                   | 4PCS  |
| 7 | PAN HEAD SCREW<br>(M4 x 30mm - BLK)    | (S) DI | 8PCS  |