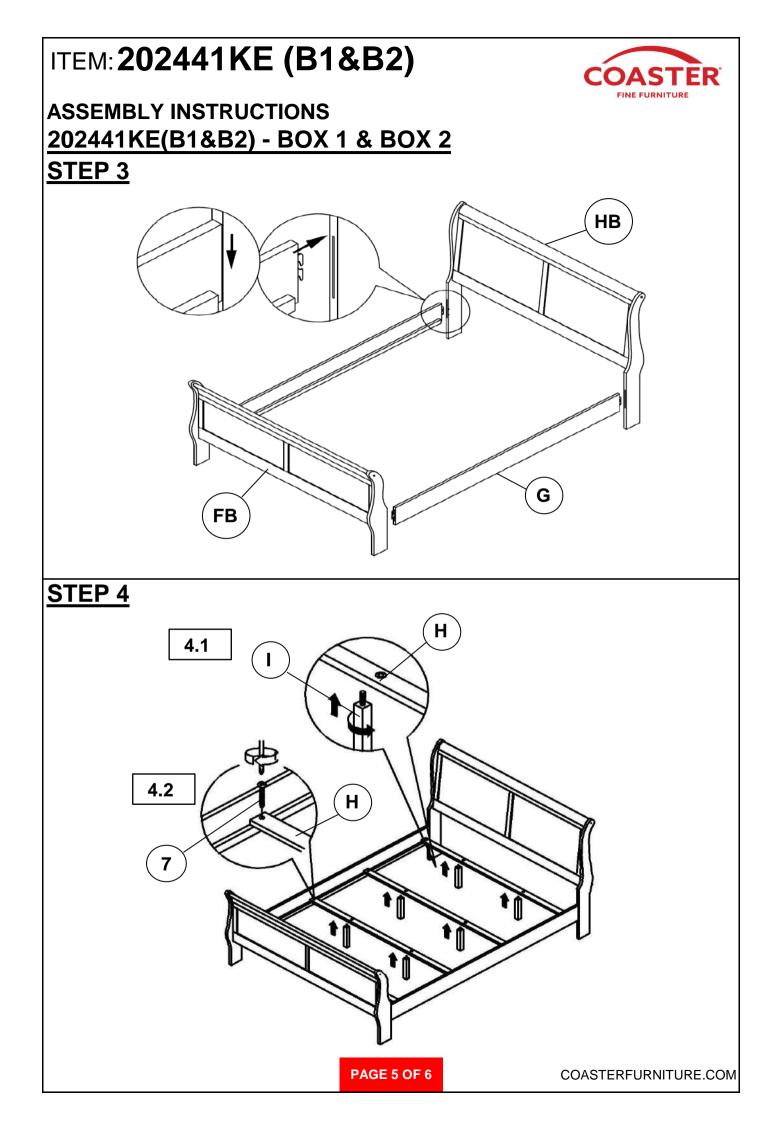

# ITEM: 202441KE (B1&B2)

## **ASSEMBLY INSTRUCTIONS**

<u>STEP 5</u> COMPLETE

PAGE 6 OF 6