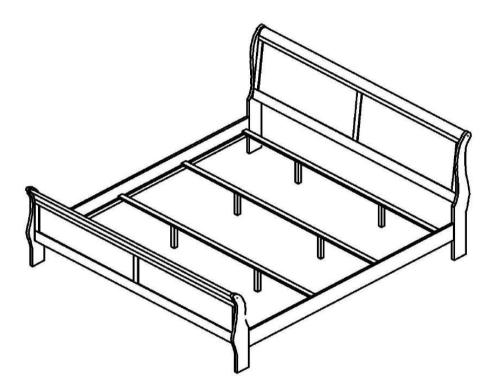

# ASSEMBLY INSTRUCTIONS COASTER FINE FURNITURE



Fine Furniture for every stage of life



REVISION 0 : 06/18/2024

PAGE 1 OF 6

COASTERFURNITURE.COM

# ITEM: 202441KE (B1&B2)

WARNING!



### **ASSEMBLY INSTRUCTIONS**

### **ASSEMBLY TIPS:**

- 1. Remove hardware from box and sort by size.
- 2. Please check to see that all hardware and parts are present prior to start of assembly.
- 3. Please follow attached instructions in the same sequence as numbered to assure fast & easy assembly.

1. Don't attempt to repair or modify parts that are broken or defective. Please contact the store immediately.

2. This product is for home use only and not intended for commercial establishments.



Phillips head screw driver is required in the assembly process; however, manufacturer does not provide this item.

# ITEM: 202441KE (B1&B2)

WARNING!