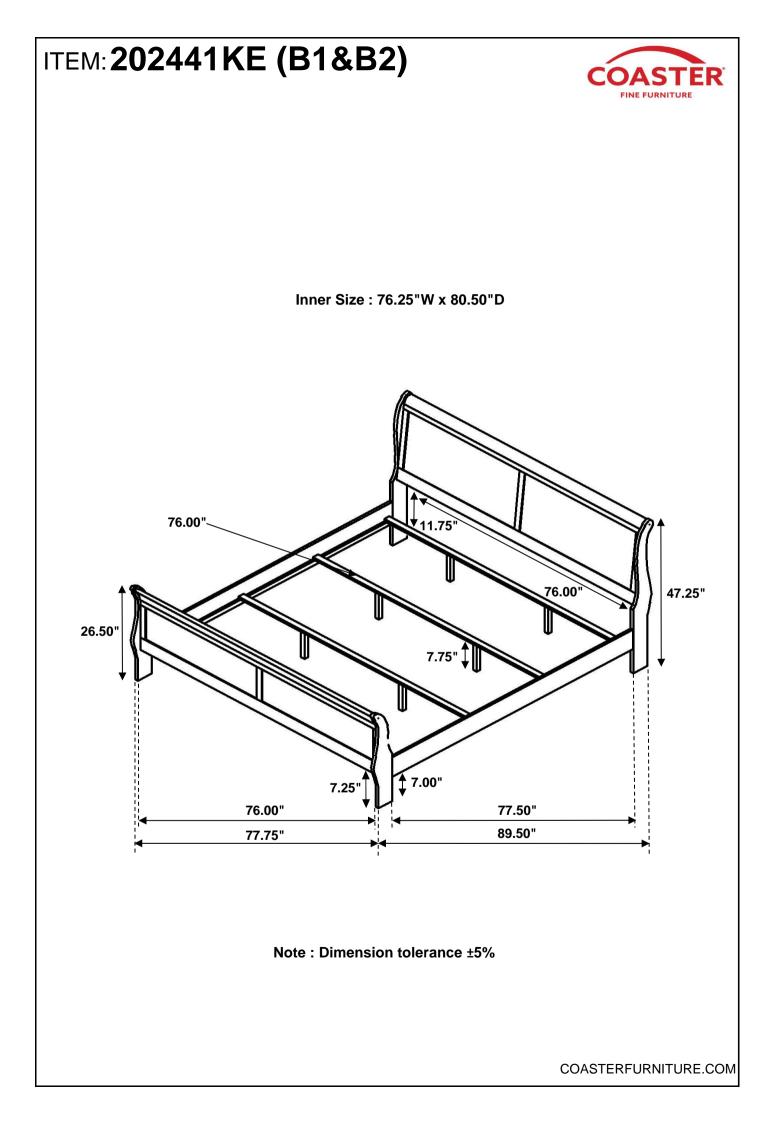

---|
| 2 | LOCK WASHER<br>(M6 - BLK)              | $\bigcirc$                                 | 12PCS |
| 3 | SMALL FLAT WASHER<br>(M6 x 13mm - BLK) | $\bigcirc$                                 | 4PCS  |
| 4 | BIG FLAT WASHER<br>(M6 x 19mm - BLK)   | $\bigcirc$                                 | 8PCS  |
| 5 | ALLEN WRENCH<br>(M4 x 65mm - BLK)      |                                            | 1PC   |
| 6 | WOOD PLUG<br>(14.50mm - WHT)           | $\Theta$                                   | 4PCS  |
| 7 | PAN HEAD SCREW<br>(M4 x 30mm - BLK)    | (S) DI | 8PCS  |

#### NOTE:

Phillips head screw driver is required in the assembly process; however, manufacturer does not provide this item.





# ITEM: 202441KE (B1&B2)

## **ASSEMBLY INSTRUCTIONS**

<u>STEP 5</u> COMPLETE







PAGE 6 OF 6