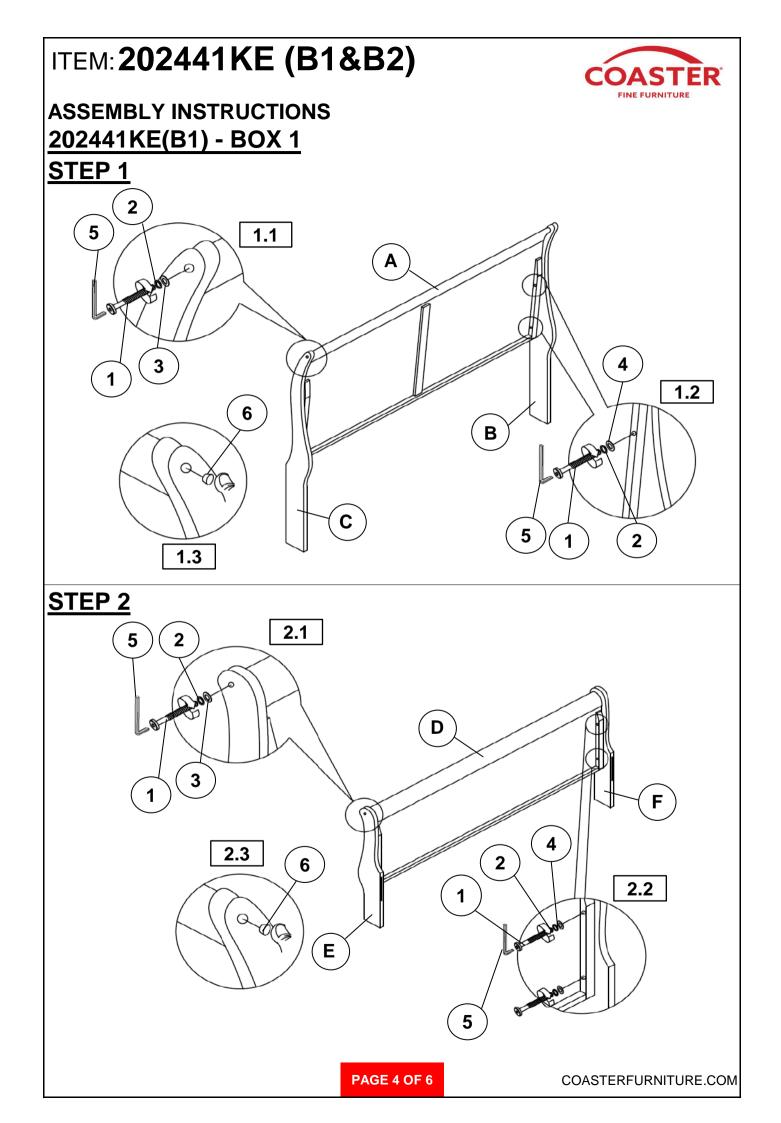

# ITEM: 202441KE (B1&B2)

WARNING!

### **ASSEMBLY TIPS:**

- 1. Remove hardware from box and sort by size.
- 2. Please check to see that all hardware and parts are present prior to start of assembly.
- 3. Please follow attached instructions in the same sequence as numbered to assure fast & easy assembly.

1. Don't attempt to repair or modify parts that are broken or defective. Please contact the store immediately.

2. This product is for home use only and not intended for commercial establishments.