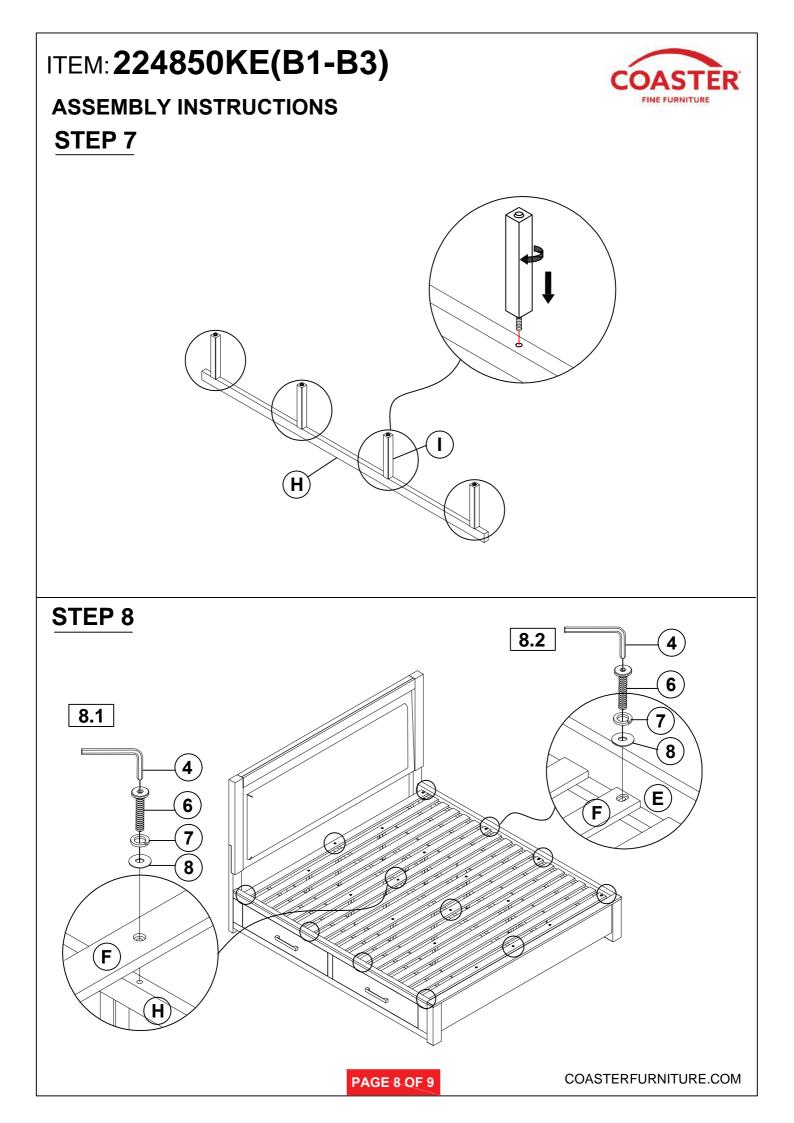

broken or defective. Please contact the store immediately.

2. This product is for home use only and not intended for commercial establishments.

## HARDWARE IDENTIFICATION

### Z-B3 (BOX 3) - HARDWARE PACK IS LOCATED IN 224850KE(B3)

| 13 | WOODEN DOWEL<br>(Φ8 x 30MM)                  |   | 4PCS |
|----|----------------------------------------------|---|------|
| 14 | LONG BOLT<br>(Φ5/16" x 65MM - BLK)           |   | 8PCS |
| 2  | BIG LOCK WASHER<br>(Φ5/16" x 12 x 2MM - BLK) | I | 8PCS |
| 3  | BIG FLAT WASHER<br>(Φ5/16" x 19 x 2MM - BLK) |   | 8PCS |
| 4  | ALLEN WRENCH<br>(M4 x 58MM - BLK)            | Ĩ | 1PC  |

NOTE:

Philips head screw driver is required in the assembly process; however, manufacturer does not provide this item.







## ASSEMBLY INSTRUCTIONS STEP 5



STEP 6











COASTERFURNITURE.COM