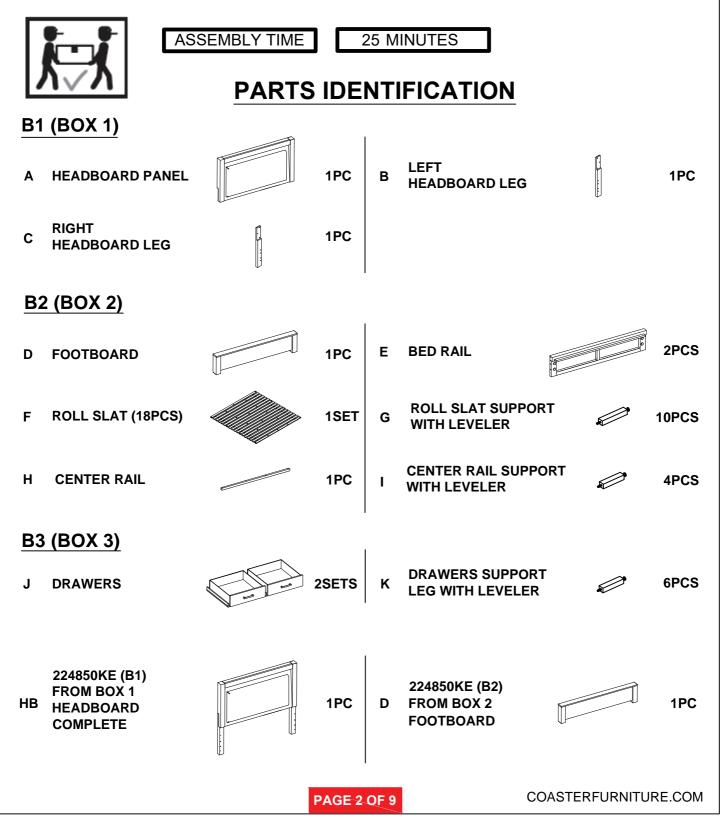

## HARDWARE IDENTIFICATION

### Z-B1 (BOX 1) - HARDWARE PACK IS LOCATED IN 224850KE(B1)

| 1 | MEDIUM BOLT<br>(Φ5/16" x 45MM - BLK)         |   | 6PCS |
|---|----------------------------------------------|---|------|
| 2 | BIG LOCK WASHER<br>(Φ5/16" x 12 x 2MM - BLK) | Ċ | 6PCS |
| 3 | BIG FLAT WASHER<br>(Ф5/16" x 19 x 2MM - BLK) |   | 6PCS |
| 4 | ALLEN WRENCH<br>(M4 x 58MM - BLK)            |   | 1PC  |

### Z-B2 (BOX 2) - HARDWARE PACK IS LOCATED IN 224850KE(B2)

| 5  | WOODEN DOWEL<br>(Φ10 x 40MM)                  |                                                                                                                                                                                                                                                                                                                                                                                                                                                                                                                                                                                                                                                                                                                                                                                                                                                                                                                                                                                                                                                                                                                                                                                                                                                                                                                                                                                                                                                                                                                                                                                                                                                                                                                                                                                                                                                                                                                                                                                                                                                                                                                                | 8PCS  |
|----|-----------------------------------------------|--------------------------------------------------------------------------------------------------------------------------------------------------------------------------------------------------------------------------------------------------------------------------------------------------------------------------------------------------------------------------------------------------------------------------------------------------------------------------------------------------------------------------------------------------------------------------------------------------------------------------------------------------------------------------------------------------------------------------------------------------------------------------------------------------------------------------------------------------------------------------------------------------------------------------------------------------------------------------------------------------------------------------------------------------------------------------------------------------------------------------------------------------------------------------------------------------------------------------------------------------------------------------------------------------------------------------------------------------------------------------------------------------------------------------------------------------------------------------------------------------------------------------------------------------------------------------------------------------------------------------------------------------------------------------------------------------------------------------------------------------------------------------------------------------------------------------------------------------------------------------------------------------------------------------------------------------------------------------------------------------------------------------------------------------------------------------------------------------------------------------------|-------|
| 6  | SHORT BOLT<br>(Φ1/4" x 32MM - BLK)            |                                                                                                                                                                                                                                                                                                                                                                                                                                                                                                                                                                                                                                                                                                                                                                                                                                                                                                                                                                                                                                                                                                                                                                                                                                                                                                                                                                                                                                                                                                                                                                                                                                                                                                                                                                                                                                                                                                                                                                                                                                                                                                                                | 12PCS |
| 7  | SMALL LOCK WASHER<br>(Φ1/4" x 10 x 2MM - BLK) | I                                                                                                                                                                                                                                                                                                                                                                                                                                                                                                                                                                                                                                                                                                                                                                                                                                                                                                                                                                                                                                                                                                                                                                                                                                                                                                                                                                                                                                                                                                                                                                                                                                                                                                                                                                                                                                                                                                                                                                                                                                                                                                                              | 12PCS |
| 8  | SMALL FLAT WASHER<br>(Ф1/4" x 19 x 2MM - BLK) |                                                                                                                                                                                                                                                                                                                                                                                                                                                                                                                                                                                                                                                                                                                                                                                                                                                                                                                                                                                                                                                                                                                                                                                                                                                                                                                                                                                                                                                                                                                                                                                                                                                                                                                                                                                                                                                                                                                                                                                                                                                                                                                                | 12PCS |
| 4  | ALLEN WRENCH<br>(M4 x 58MM - BLK)             |                                                                                                                                                                                                                                                                                                                                                                                                                                                                                                                                                                                                                                                                                                                                                                                                                                                                                                                                                                                                                                                                                                                                                                                                                                                                                                                                                                                                                                                                                                                                                                                                                                                                                                                                                                                                                                                                                                                                                                                                                                                                                                                                | 1PC   |
| 9  | THREADED BOLT<br>(Ø5/16" x 90MM - BLK)        |                                                                                                                                                                                                                                                                                                                                                                                                                                                                                                                                                                                                                                                                                                                                                                                                                                                                                                                                                                                                                                                                                                                                                                                                                                                                                                                                                                                                                                                                                                                                                                                                                                                                                                                                                                                                                                                                                                                                                                                                                                                                                                                                | 8PCS  |
| 10 | HALF ROUND NUT<br>(26 x 12 x 8MM - BLK)       |                                                                                                                                                                                                                                                                                                                                                                                                                                                                                                                                                                                                                                                                                                                                                                                                                                                                                                                                                                                                                                                                                                                                                                                                                                                                                                                                                                                                                                                                                                                                                                                                                                                                                                                                                                                                                                                                                                                                                                                                                                                                                                                                | 8PCS  |
| 11 | HEX NUT<br>(Ø5/16 x 6MM - BLK)                |                                                                                                                                                                                                                                                                                                                                                                                                                                                                                                                                                                                                                                                                                                                                                                                                                                                                                                                                                                                                                                                                                                                                                                                                                                                                                                                                                                                                                                                                                                                                                                                                                                                                                                                                                                                                                                                                                                                                                                                                                                                                                                                                | 8PCS  |
| 12 | WRENCH<br>(12MM - BLK)                        | E Contraction of the second se | 1PC   |

### Z-B3 (BOX 3) - HARDWARE PACK IS LOCATED IN 224850KE(B3)

| 13 | WOODEN DOWEL<br>(Φ8 x 30MM)                  |   | 4PCS |
|----|----------------------------------------------|---|------|
| 14 | LONG BOLT<br>(Φ5/16" x 65MM - BLK)           |   | 8PCS |
| 2  | BIG LOCK WASHER<br>(Φ5/16" x 12 x 2MM - BLK) | I | 8PCS |
| 3  | BIG FLAT WASHER<br>(Φ5/16" x 19 x 2MM - BLK) |   | 8PCS |
| 4  | ALLEN WRENCH<br>(M4 x 58MM - BLK)            | Ĩ | 1PC  |