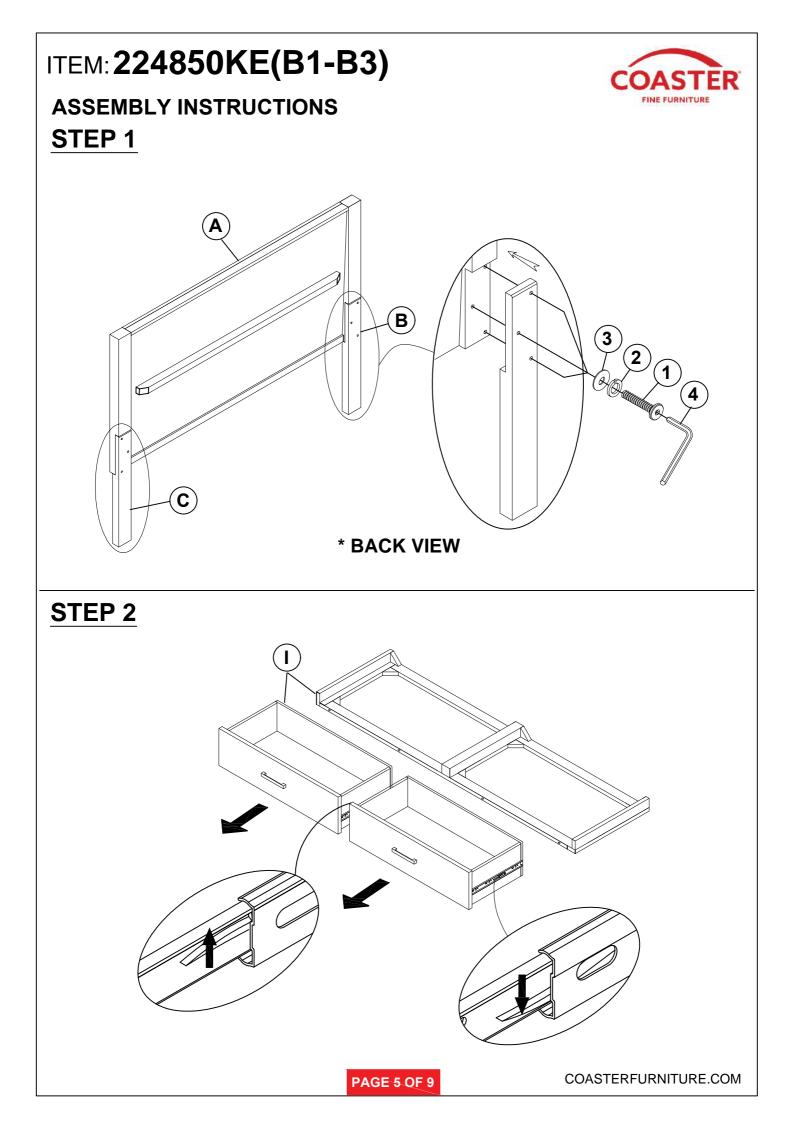

## **ASSEMBLY INSTRUCTIONS**

### **ASSEMBLY TIPS:**

- 1. Remove hardware from box and sort by size.
- 2. Please check to see that all hardware and parts are present prior to start of assembly.
- 3. Please follow attached instructions in the same sequence as numbered to assure fast & easy assembly.

#### WARNING!

1. Don't attempt to repair or modify parts that are broken or defective. Please contact the store immediately.

2. This product is for home use only and not intended for commercial establishments.