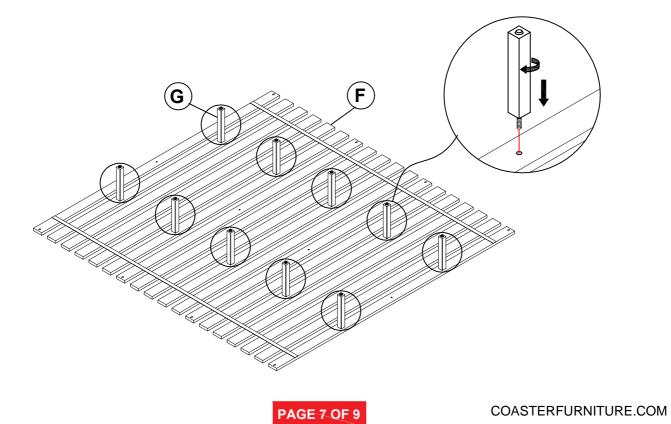

are broken or defective. Please contact the store immediately.

2. This product is for home use only and not intended for commercial establishments.

## HARDWARE IDENTIFICATION

### Z-B3 (BOX 3) - HARDWARE PACK IS LOCATED IN 224850KE(B3)

| 13 | WOODEN DOWEL<br>(Φ8 x 30MM)                  |   | 4PCS |
|----|----------------------------------------------|---|------|
| 14 | LONG BOLT<br>(Φ5/16" x 65MM - BLK)           |   | 8PCS |
| 2  | BIG LOCK WASHER<br>(Φ5/16" x 12 x 2MM - BLK) | I | 8PCS |
| 3  | BIG FLAT WASHER<br>(Φ5/16" x 19 x 2MM - BLK) |   | 8PCS |
| 4  | ALLEN WRENCH<br>(M4 x 58MM - BLK)            | Ĩ | 1PC  |

NOTE:

Philips head screw driver is required in the assembly process; however, manufacturer does not provide this item.







## ASSEMBLY INSTRUCTIONS STEP 5



STEP 6











COASTERFURNITURE.COM