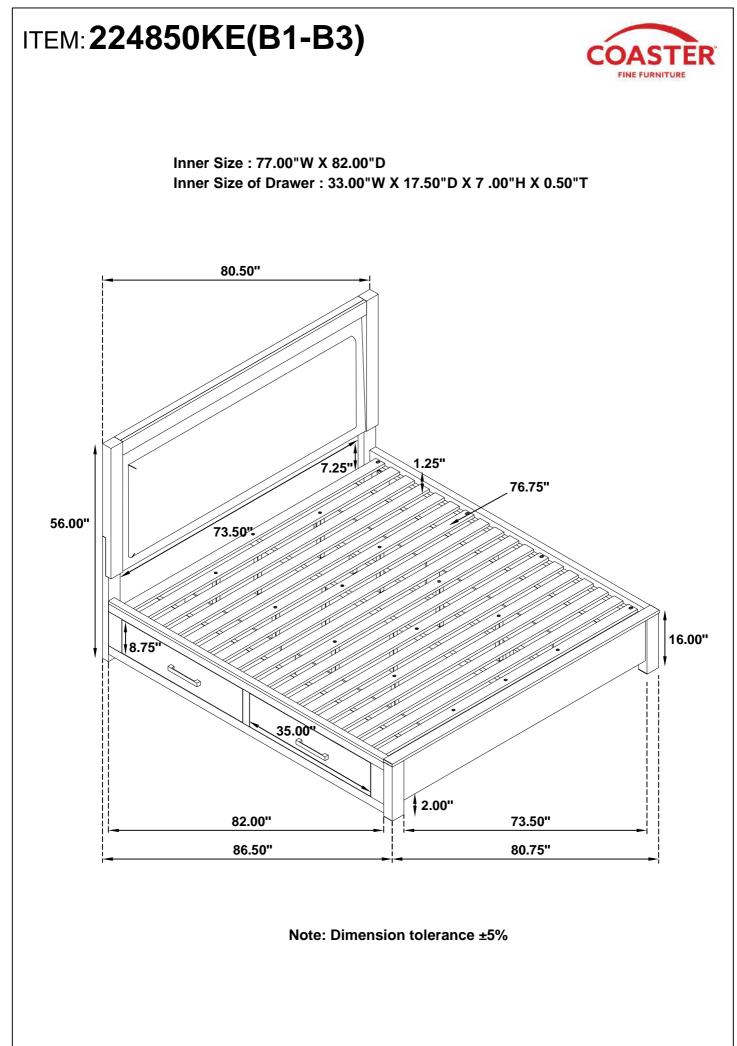

en or defective. Please contact the store immediately.

2. This product is for home use only and not intended for commercial establishments.

## HARDWARE IDENTIFICATION

### Z-B3 (BOX 3) - HARDWARE PACK IS LOCATED IN 224850KE(B3)

| 13 | WOODEN DOWEL<br>(Φ8 x 30MM)                  |   | 4PCS |
|----|----------------------------------------------|---|------|
| 14 | LONG BOLT<br>(Φ5/16" x 65MM - BLK)           |   | 8PCS |
| 2  | BIG LOCK WASHER<br>(Φ5/16" x 12 x 2MM - BLK) | I | 8PCS |
| 3  | BIG FLAT WASHER<br>(Φ5/16" x 19 x 2MM - BLK) |   | 8PCS |
| 4  | ALLEN WRENCH<br>(M4 x 58MM - BLK)            | Ĩ | 1PC  |

NOTE:

Philips head screw driver is required in the assembly process; however, manufacturer does not provide this item.







## ASSEMBLY INSTRUCTIONS STEP 5



STEP 6











COASTERFURNITURE.COM