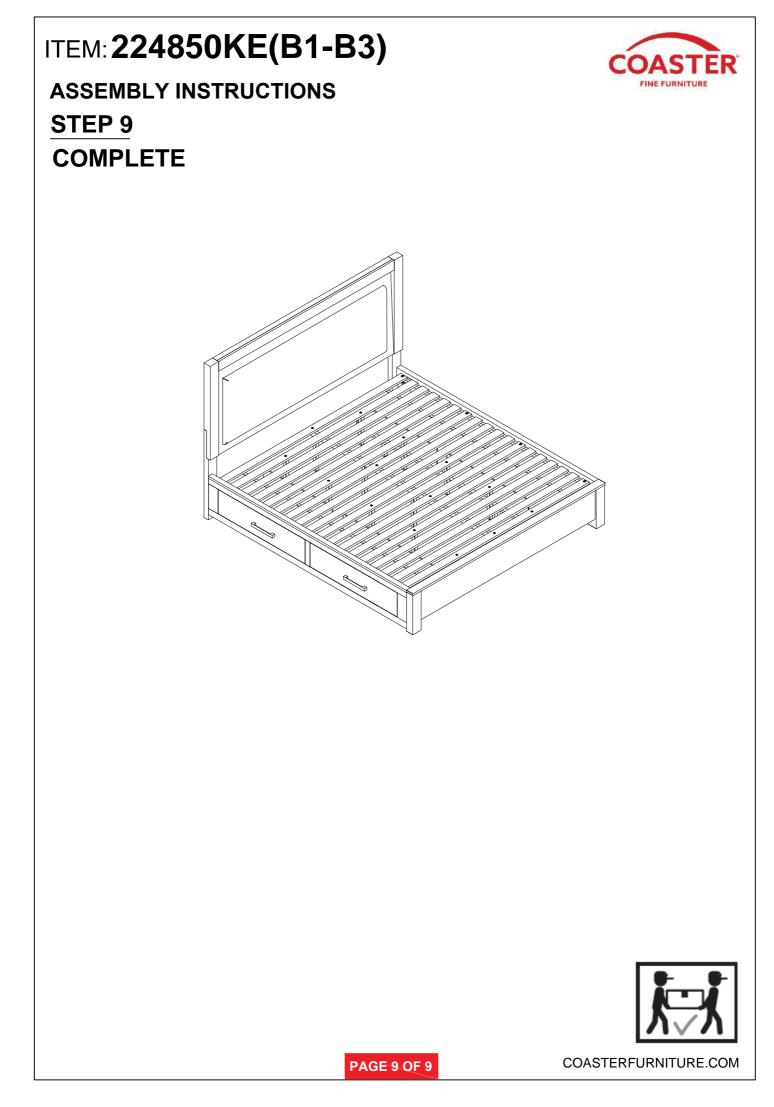

oken or defective. Please contact the store immediately.

2. This product is for home use only and not intended for commercial establishments.

## HARDWARE IDENTIFICATION

### Z-B3 (BOX 3) - HARDWARE PACK IS LOCATED IN 224850KE(B3)

| 13 | WOODEN DOWEL<br>(Φ8 x 30MM)                  |   | 4PCS |
|----|----------------------------------------------|---|------|
| 14 | LONG BOLT<br>(Φ5/16" x 65MM - BLK)           |   | 8PCS |
| 2  | BIG LOCK WASHER<br>(Φ5/16" x 12 x 2MM - BLK) | I | 8PCS |
| 3  | BIG FLAT WASHER<br>(Φ5/16" x 19 x 2MM - BLK) |   | 8PCS |
| 4  | ALLEN WRENCH<br>(M4 x 58MM - BLK)            | Ĩ | 1PC  |

NOTE:

Philips head screw driver is required in the assembly process; however, manufacturer does not provide this item.







## ASSEMBLY INSTRUCTIONS STEP 5



STEP 6











COASTERFURNITURE.COM