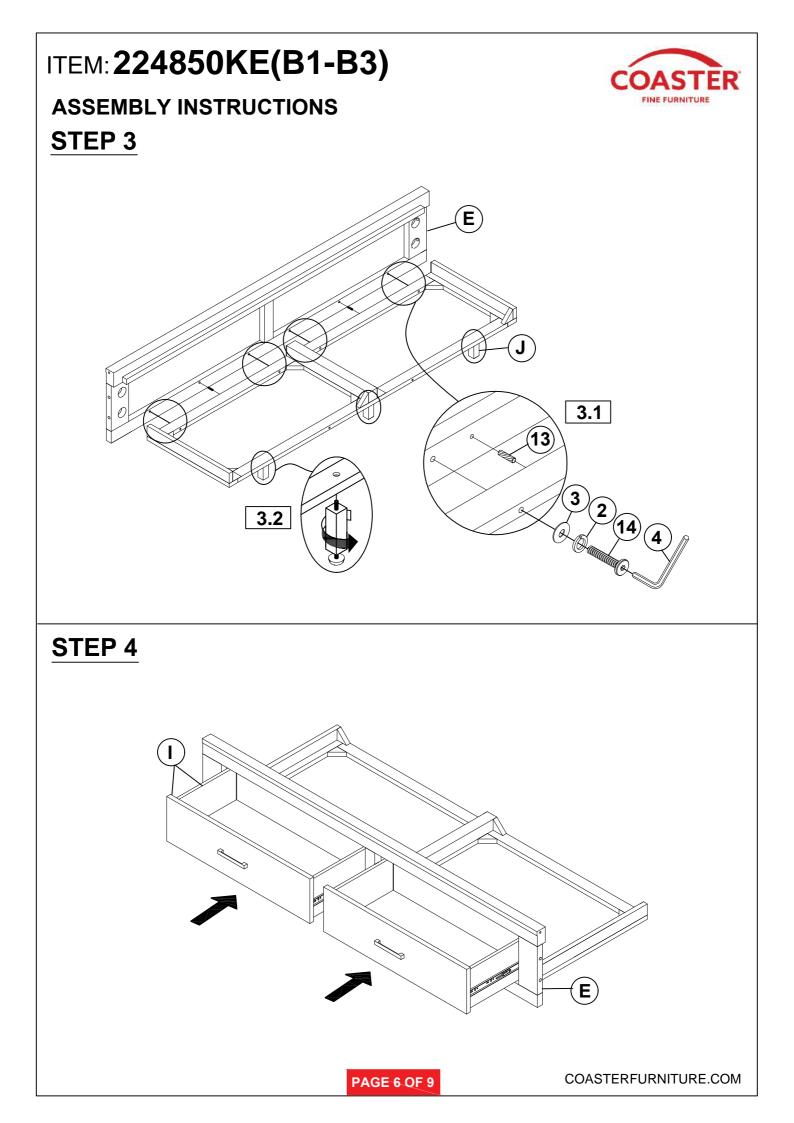

### **ASSEMBLY INSTRUCTIONS**

#### **ASSEMBLY TIPS:**

- 1. Remove hardware from box and sort by size.
- 2. Please check to see that all hardware and parts are present prior to start of assembly.
- 3. Please follow attached instructions in the same sequence as numbered to assure fast & easy assembly.

#### WARNING!

1. Don't attempt to repair or modify parts that are broken or defective. Please contact the store immediately.

2. This product is for home use only and not intended for commercial establishments.