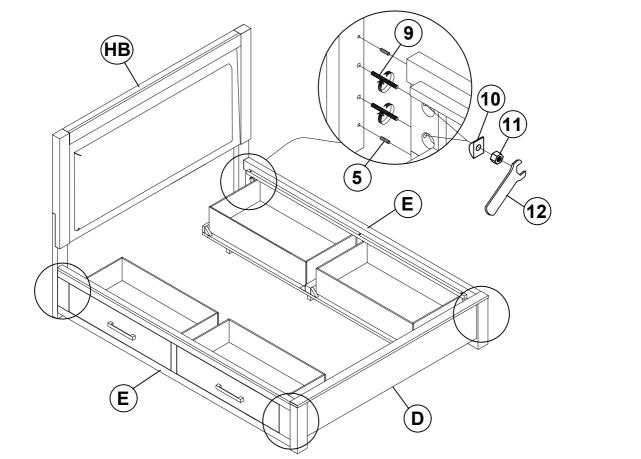

arts that are broken or defective. Please contact the store immediately.

2. This product is for home use only and not intended for commercial establishments.

## HARDWARE IDENTIFICATION

### Z-B3 (BOX 3) - HARDWARE PACK IS LOCATED IN 224850KE(B3)

| 13 | WOODEN DOWEL<br>(Φ8 x 30MM)                  |   | 4PCS |
|----|----------------------------------------------|---|------|
| 14 | LONG BOLT<br>(Φ5/16" x 65MM - BLK)           |   | 8PCS |
| 2  | BIG LOCK WASHER<br>(Φ5/16" x 12 x 2MM - BLK) | I | 8PCS |
| 3  | BIG FLAT WASHER<br>(Φ5/16" x 19 x 2MM - BLK) |   | 8PCS |
| 4  | ALLEN WRENCH<br>(M4 x 58MM - BLK)            | Ĩ | 1PC  |

NOTE:

Philips head screw driver is required in the assembly process; however, manufacturer does not provide this item.







## ASSEMBLY INSTRUCTIONS STEP 5



STEP 6











COASTERFURNITURE.COM