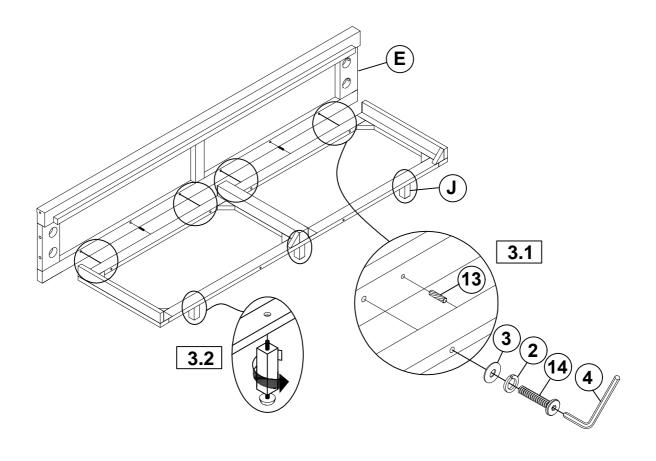

and not intended for commercial establishments.

## HARDWARE IDENTIFICATION

## **Z-B3 (BOX 3) - HARDWARE PACK IS LOCATED IN 224850Q(B3)**

| 13 | WOODEN DOWEL<br>(Φ8 x 30MM)                  |          | 4PCS |
|----|----------------------------------------------|----------|------|
| 14 | LONG BOLT<br>(Φ5/16" x 65MM - BLK)           |          | 8PCS |
| 2  | BIG LOCK WASHER<br>(Φ5/16" x 12 x 2MM - BLK) | <b>©</b> | 8PCS |
| 3  | BIG FLAT WASHER<br>(Φ5/16" x 19 x 2MM - BLK) |          | 8PCS |
| 4  | ALLEN WRENCH<br>(M4 x 58MM - BLK)            |          | 1PC  |

#### NOTE:

Philips head screw driver is required in the assembly process; however, manufacturer does not provide this item.

# COASTER

# ASSEMBLY INSTRUCTIONS STEP 1



## STEP 2



# COASTER

# ASSEMBLY INSTRUCTIONS STEP 3



## STEP 4



PAGE 6 OF 8

COASTERFURNITURE.COM

# COASTER

# ASSEMBLY INSTRUCTIONS STEP 5



## STEP 6



PAGE 7 OF 8

COASTERFURNITURE.COM

## **ASSEMBLY INSTRUCTIONS** STEP 7



## STEP 8 **COMPLETE**



PAGE 8 OF 8



Inner Size: 61.00"W X 82.00"D

Inner Size of Drawer: 33.00"W X 17.50"D X 7 .00"H X 0.50"T



Note: Dimension tolerance ±5%