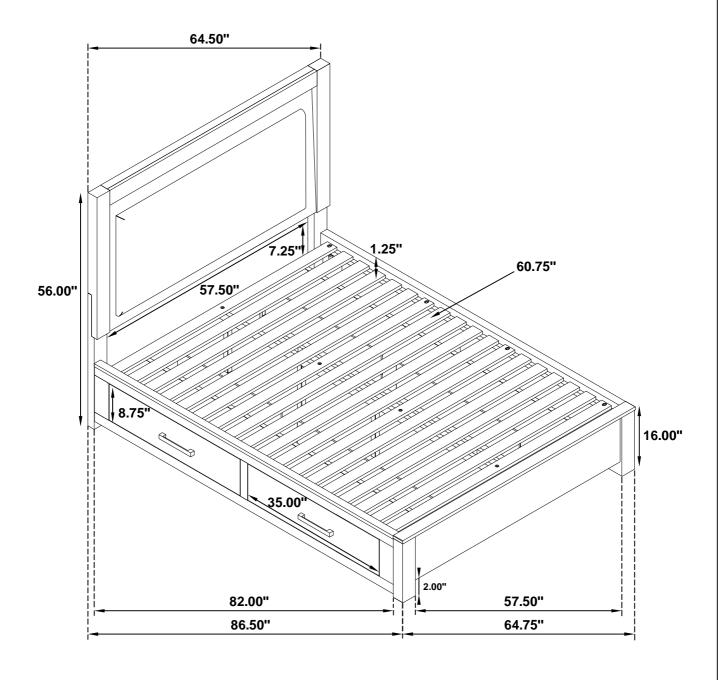

## STEP 8 **COMPLETE**

PAGE 8 OF 8

Inner Size: 61.00"W X 82.00"D

Inner Size of Drawer: 33.00"W X 17.50"D X 7 .00"H X 0.50"T

Note: Dimension tolerance ±5%