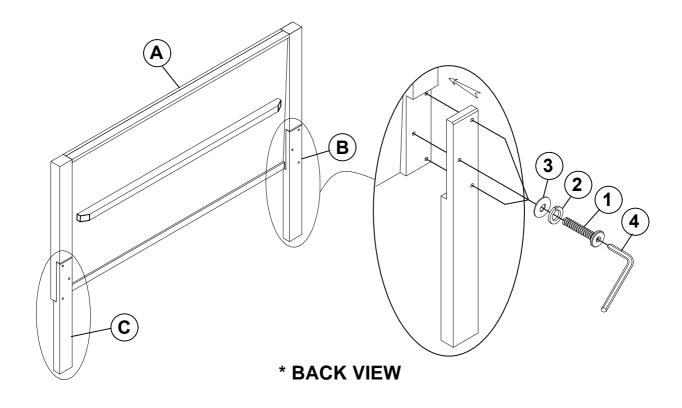

store immediately.
- 2. This product is for home use only and not intended for commercial establishments.

## HARDWARE IDENTIFICATION

## **Z-B3 (BOX 3) - HARDWARE PACK IS LOCATED IN 224850Q(B3)**

| 13 | WOODEN DOWEL<br>(Φ8 x 30MM)                  |          | 4PCS |
|----|----------------------------------------------|----------|------|
| 14 | LONG BOLT<br>(Φ5/16" x 65MM - BLK)           |          | 8PCS |
| 2  | BIG LOCK WASHER<br>(Φ5/16" x 12 x 2MM - BLK) | <b>©</b> | 8PCS |
| 3  | BIG FLAT WASHER<br>(Φ5/16" x 19 x 2MM - BLK) |          | 8PCS |
| 4  | ALLEN WRENCH<br>(M4 x 58MM - BLK)            |          | 1PC  |

#### NOTE:

Philips head screw driver is required in the assembly process; however, manufacturer does not provide this item.

# COASTER

# ASSEMBLY INSTRUCTIONS STEP 1



## STEP 2



# COASTER

# ASSEMBLY INSTRUCTIONS STEP 3



## STEP 4



PAGE 6 OF 8

COASTERFURNITURE.COM

# COASTER

# ASSEMBLY INSTRUCTIONS STEP 5



## STEP 6



PAGE 7 OF 8

COASTERFURNITURE.COM

## **ASSEMBLY INSTRUCTIONS** STEP 7



## STEP 8 **COMPLETE**



PAGE 8 OF 8



Inner Size: 61.00"W X 82.00"D

Inner Size of Drawer: 33.00"W X 17.50"D X 7 .00"H X 0.50"T



Note: Dimension tolerance ±5%