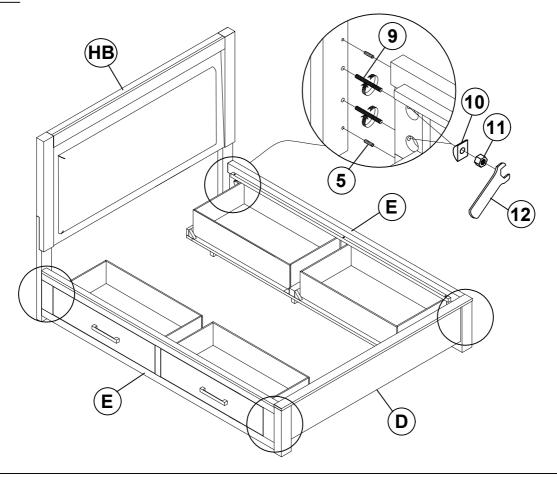

) - HARDWARE PACK IS LOCATED IN 224850Q(B3)**

| 13 | WOODEN DOWEL<br>(Φ8 x 30MM)                  |          | 4PCS |
|----|----------------------------------------------|----------|------|
| 14 | LONG BOLT<br>(Φ5/16" x 65MM - BLK)           |          | 8PCS |
| 2  | BIG LOCK WASHER<br>(Φ5/16" x 12 x 2MM - BLK) | <b>©</b> | 8PCS |
| 3  | BIG FLAT WASHER<br>(Φ5/16" x 19 x 2MM - BLK) |          | 8PCS |
| 4  | ALLEN WRENCH<br>(M4 x 58MM - BLK)            |          | 1PC  |

#### NOTE:

Philips head screw driver is required in the assembly process; however, manufacturer does not provide this item.

# COASTER

# ASSEMBLY INSTRUCTIONS STEP 1



## STEP 2



# COASTER

# ASSEMBLY INSTRUCTIONS STEP 3



## STEP 4



PAGE 6 OF 8

COASTERFURNITURE.COM

# COASTER

# ASSEMBLY INSTRUCTIONS STEP 5



## STEP 6



PAGE 7 OF 8

COASTERFURNITURE.COM

## **ASSEMBLY INSTRUCTIONS** STEP 7



## STEP 8 **COMPLETE**



PAGE 8 OF 8



Inner Size: 61.00"W X 82.00"D

Inner Size of Drawer: 33.00"W X 17.50"D X 7 .00"H X 0.50"T



Note: Dimension tolerance ±5%