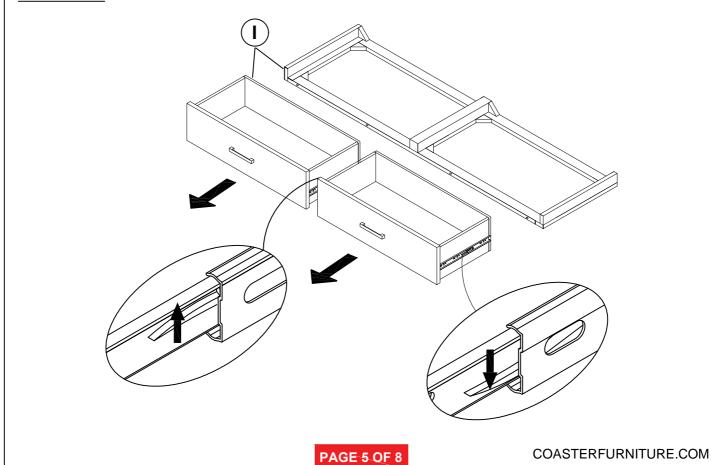

tely.
- 2. This product is for home use only and not intended for commercial establishments.

## HARDWARE IDENTIFICATION

## **Z-B3 (BOX 3) - HARDWARE PACK IS LOCATED IN 224850Q(B3)**

| 13 | WOODEN DOWEL<br>(Φ8 x 30MM)                  |          | 4PCS |
|----|----------------------------------------------|----------|------|
| 14 | LONG BOLT<br>(Φ5/16" x 65MM - BLK)           |          | 8PCS |
| 2  | BIG LOCK WASHER<br>(Φ5/16" x 12 x 2MM - BLK) | <b>©</b> | 8PCS |
| 3  | BIG FLAT WASHER<br>(Φ5/16" x 19 x 2MM - BLK) |          | 8PCS |
| 4  | ALLEN WRENCH<br>(M4 x 58MM - BLK)            |          | 1PC  |

#### NOTE:

Philips head screw driver is required in the assembly process; however, manufacturer does not provide this item.

# COASTER

# ASSEMBLY INSTRUCTIONS STEP 1



## STEP 2



# COASTER

# ASSEMBLY INSTRUCTIONS STEP 3



## STEP 4



PAGE 6 OF 8

COASTERFURNITURE.COM

# COASTER

# ASSEMBLY INSTRUCTIONS STEP 5



## STEP 6



PAGE 7 OF 8

COASTERFURNITURE.COM

## **ASSEMBLY INSTRUCTIONS** STEP 7



## STEP 8 **COMPLETE**



PAGE 8 OF 8



Inner Size: 61.00"W X 82.00"D

Inner Size of Drawer: 33.00"W X 17.50"D X 7 .00"H X 0.50"T



Note: Dimension tolerance ±5%