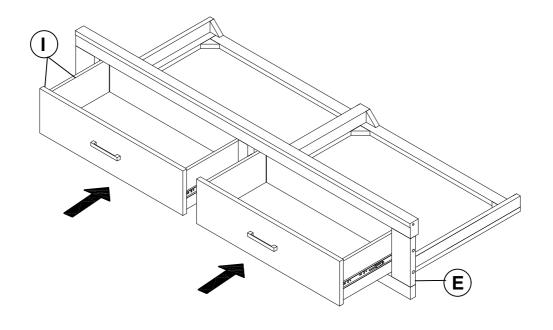

ded for commercial establishments.

## HARDWARE IDENTIFICATION

## **Z-B3 (BOX 3) - HARDWARE PACK IS LOCATED IN 224850Q(B3)**

| 13 | WOODEN DOWEL<br>(Φ8 x 30MM)                  |          | 4PCS |
|----|----------------------------------------------|----------|------|
| 14 | LONG BOLT<br>(Φ5/16" x 65MM - BLK)           |          | 8PCS |
| 2  | BIG LOCK WASHER<br>(Φ5/16" x 12 x 2MM - BLK) | <b>©</b> | 8PCS |
| 3  | BIG FLAT WASHER<br>(Φ5/16" x 19 x 2MM - BLK) |          | 8PCS |
| 4  | ALLEN WRENCH<br>(M4 x 58MM - BLK)            |          | 1PC  |

#### NOTE:

Philips head screw driver is required in the assembly process; however, manufacturer does not provide this item.

# COASTER

# ASSEMBLY INSTRUCTIONS STEP 1



## STEP 2



# COASTER

# ASSEMBLY INSTRUCTIONS STEP 3



## STEP 4



PAGE 6 OF 8

COASTERFURNITURE.COM

# COASTER

# ASSEMBLY INSTRUCTIONS STEP 5



## STEP 6



PAGE 7 OF 8

COASTERFURNITURE.COM

## **ASSEMBLY INSTRUCTIONS** STEP 7



## STEP 8 **COMPLETE**



PAGE 8 OF 8



Inner Size: 61.00"W X 82.00"D

Inner Size of Drawer: 33.00"W X 17.50"D X 7 .00"H X 0.50"T



Note: Dimension tolerance ±5%