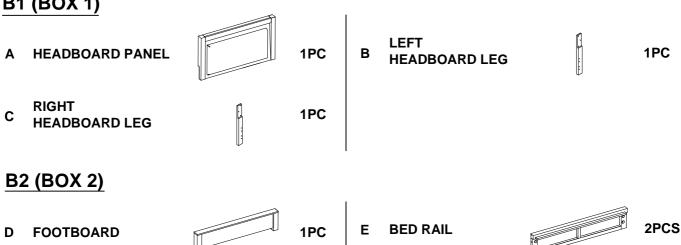

### **B1 (BOX 1)**

| F | <b>ROLL SLAT (18PCS)</b> |
|---|--------------------------|

1SET

**CENTER RAIL** 

**CENTER RAIL SUPPORT** WITH LEVELER

4PCS

### **B3 (BOX 3)**

**DRAWERS** 

6PCS

224850Q (B1) FROM BOX 1 HB **HEADBOARD COMPLETE** 

1PC

224850Q (B2) FROM BOX 2 **FOOTBOARD** 

1PC