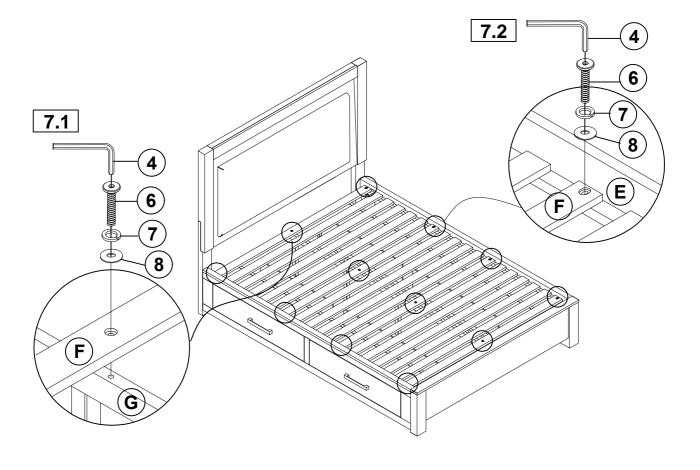

|          | 4PCS |
|----|----------------------------------------------|----------|------|
| 14 | LONG BOLT<br>(Φ5/16" x 65MM - BLK)           |          | 8PCS |
| 2  | BIG LOCK WASHER<br>(Φ5/16" x 12 x 2MM - BLK) | <b>©</b> | 8PCS |
| 3  | BIG FLAT WASHER<br>(Φ5/16" x 19 x 2MM - BLK) |          | 8PCS |
| 4  | ALLEN WRENCH<br>(M4 x 58MM - BLK)            |          | 1PC  |

#### NOTE:

Philips head screw driver is required in the assembly process; however, manufacturer does not provide this item.

# COASTER

# ASSEMBLY INSTRUCTIONS STEP 1



## STEP 2



# COASTER

# ASSEMBLY INSTRUCTIONS STEP 3



## STEP 4



PAGE 6 OF 8

COASTERFURNITURE.COM

# COASTER

# ASSEMBLY INSTRUCTIONS STEP 5



## STEP 6



PAGE 7 OF 8

COASTERFURNITURE.COM

## **ASSEMBLY INSTRUCTIONS** STEP 7



## STEP 8 **COMPLETE**



PAGE 8 OF 8



Inner Size: 61.00"W X 82.00"D

Inner Size of Drawer: 33.00"W X 17.50"D X 7 .00"H X 0.50"T



Note: Dimension tolerance ±5%