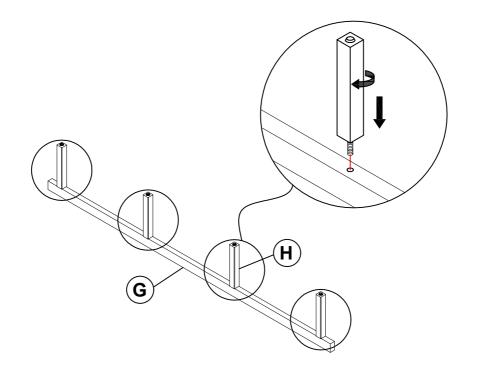

PACK IS LOCATED IN 224850Q(B3)**

| 13 | WOODEN DOWEL<br>(Φ8 x 30MM)                  |          | 4PCS |
|----|----------------------------------------------|----------|------|
| 14 | LONG BOLT<br>(Φ5/16" x 65MM - BLK)           |          | 8PCS |
| 2  | BIG LOCK WASHER<br>(Φ5/16" x 12 x 2MM - BLK) | <b>©</b> | 8PCS |
| 3  | BIG FLAT WASHER<br>(Φ5/16" x 19 x 2MM - BLK) |          | 8PCS |
| 4  | ALLEN WRENCH<br>(M4 x 58MM - BLK)            |          | 1PC  |

#### NOTE:

Philips head screw driver is required in the assembly process; however, manufacturer does not provide this item.

# COASTER

# ASSEMBLY INSTRUCTIONS STEP 1



## STEP 2



# COASTER

# ASSEMBLY INSTRUCTIONS STEP 3



## STEP 4



PAGE 6 OF 8

COASTERFURNITURE.COM

# COASTER

# ASSEMBLY INSTRUCTIONS STEP 5



## STEP 6



PAGE 7 OF 8

COASTERFURNITURE.COM

## **ASSEMBLY INSTRUCTIONS** STEP 7



## STEP 8 **COMPLETE**



PAGE 8 OF 8



Inner Size: 61.00"W X 82.00"D

Inner Size of Drawer: 33.00"W X 17.50"D X 7 .00"H X 0.50"T



Note: Dimension tolerance ±5%