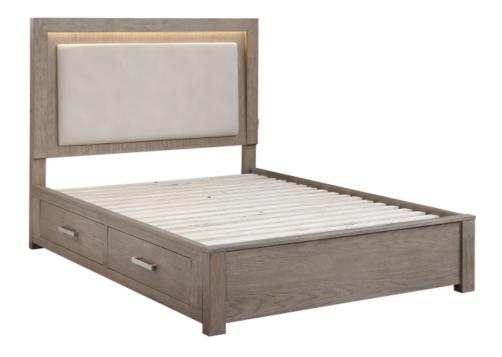

# ASSEMBLY INSTRUCTIONS COASTER FINE FURNITURE



Fine Furniture for every stage of life

224850Q(B1-B3) Queen bed

### **ASSEMBLY INSTRUCTIONS**

#### **ASSEMBLY TIPS:**

- 1. Remove hardware from box and sort by size.
- 2. Please check to see that all hardware and parts are present prior to start of assembly.
- 3. Please follow attached instructions in the same sequence as numbered to assure fast & easy assembly.



#### **WARNING!**

- 1. Don't attempt to repair or modify parts that are broken or defective. Please contact the store immediately.
- 2. This product is for home use only and not intended for commercial establishments.



**ASSEMBLY TIME** 

25 MINUTES

## PARTS IDENTIFICATION

### **B1 (BOX 1)**



| F | <b>ROLL SLAT (18PCS)</b> |
|---|--------------------------|







1SET

**CENTER RAIL** 



**CENTER RAIL SUPPORT** WI