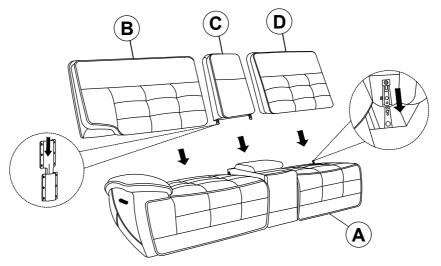

# ASSEMBLY INSTRUCTIONS STEP 1

#### **B1 (BOX 1)**

| DI (DOX I) |                 |  |     |   |                  |     |     |  |  |  |
|------------|-----------------|--|-----|---|------------------|-----|-----|--|--|--|
| Α          | LEFT LAF SEAT   |  | 1PC | D | RIGHT LAF BACK   |     | 1PC |  |  |  |
| В          | LEFT LAF BACK   |  | 1PC | E | ADAPTER          |     | 1PC |  |  |  |
| С          | CONSOLE BACK    |  | 1PC | F | POWER CABLE      | 100 | 1PC |  |  |  |
| B2 (BOX 2) |                 |  |     |   |                  |     |     |  |  |  |
| G          | WEDGE SEAT      |  | 1PC | ı | RIGHT WEDGE BACK |     | 1PC |  |  |  |
| н          | LEFT WEDGE BACK |  | 1PC |   |                  |     |     |  |  |  |
| B3 (BOX 3) |                 |  |     |   |                  |     |     |  |  |  |

| J | RIGHT RAF SEAT | 1PC | E | ADAPTER     |   | 1PC |
|---|----------------|-----|---|-------------|---|-----|
| K | LEFT RAF BACK  | 1PC | F | POWER CABLE | 9 | 1PC |
| L | RIGHT RAF BACK | 1PC |   |             |   |     |