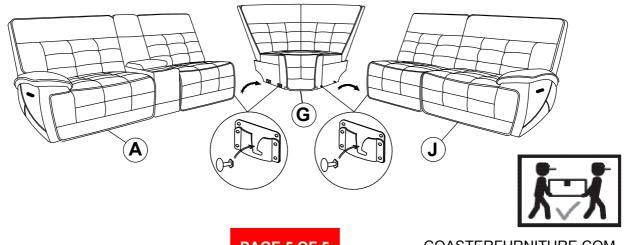

#### **B1 (BOX 1)**

| DI (DOX I) |                 |  |     |   |                  |     |     |  |  |  |
|------------|-----------------|--|-----|---|------------------|-----|-----|--|--|--|
| Α          | LEFT LAF SEAT   |  | 1PC | D | RIGHT LAF BACK   |     | 1PC |  |  |  |
| В          | LEFT LAF BACK   |  | 1PC | E | ADAPTER          |     | 1PC |  |  |  |
| С          | CONSOLE BACK    |  | 1PC | F | POWER CABLE      | 100 | 1PC |  |  |  |
| B2 (BOX 2) |                 |  |     |   |                  |     |     |  |  |  |
| G          | WEDGE SEAT      |  | 1PC | ı | RIGHT WEDGE BACK |     | 1PC |  |  |  |
| н          | LEFT WEDGE BACK |  | 1PC |   |                  |     |     |  |  |  |
| B3 (BOX 3) |                 |  |     |   |                  |     |     |  |  |  |

| J | RIGHT RAF SEAT | 1PC | E | ADAPTER     |   | 1PC |
|---|----------------|-----|---|-------------|---|-----|
| K | LEFT RAF BACK  | 1PC | F | POWER CABLE | 9 | 1PC |
| L | RIGHT RAF BACK | 1PC |   |             |   |     |

### STEP 7

### STEP 8

### STEP 9 COMPLETE

PAGE 5 OF 5

Note: Dimension tolerance ±5%