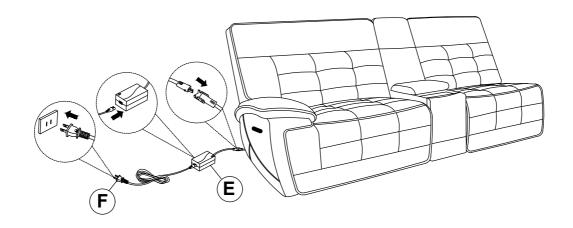

### STEP 2

#### **B1 (BOX 1)**

| DI (DOX I) |                 |  |     |   |                  |     |     |  |  |  |
|------------|-----------------|--|-----|---|------------------|-----|-----|--|--|--|
| Α          | LEFT LAF SEAT   |  | 1PC | D | RIGHT LAF BACK   |     | 1PC |  |  |  |
| В          | LEFT LAF BACK   |  | 1PC | E | ADAPTER          |     | 1PC |  |  |  |
| С          | CONSOLE BACK    |  | 1PC | F | POWER CABLE      | 100 | 1PC |  |  |  |
| B2 (BOX 2) |                 |  |     |   |                  |     |     |  |  |  |
| G          | WEDGE SEAT      |  | 1PC | ı | RIGHT WEDGE BACK |     | 1PC |  |  |  |
| н          | LEFT WEDGE BACK |  | 1PC |   |                  |     |     |  |  |  |
| B3 (BOX 3) |                 |  |     |   |                  |     |     |  |  |  |

| J | RIGHT RAF SEAT | 1PC | E | ADAPTER     |   | 1PC |
|---|----------------|-----|---|-------------|---|-----|
| K | LEFT RAF BACK  | 1PC | F | POWER CABLE | 9 | 1PC |
| L | RIGHT RAF BACK | 1PC |   |             |   |     |