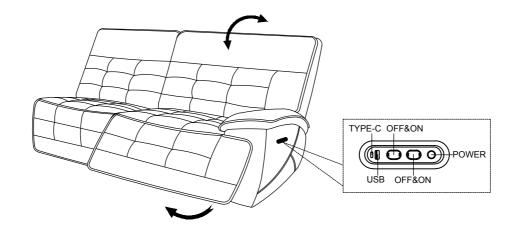

|  |  |  |
| B2 (BOX 2) |                 |  |     |   |                  |     |     |  |  |  |
| G          | WEDGE SEAT      |  | 1PC | ı | RIGHT WEDGE BACK |     | 1PC |  |  |  |
| н          | LEFT WEDGE BACK |  | 1PC |   |                  |     |     |  |  |  |
| B3 (BOX 3) |                 |  |     |   |                  |     |     |  |  |  |

| J | RIGHT RAF SEAT | 1PC | E | ADAPTER     |   | 1PC |
|---|----------------|-----|---|-------------|---|-----|
| K | LEFT RAF BACK  | 1PC | F | POWER CABLE | 9 | 1PC |
| L | RIGHT RAF BACK | 1PC |   |             |   |     |



# ASSEMBLY INSTRUCTIONS STEP 1



### STEP 2



### STEP 3



PAGE 3 OF 5



# ASSEMBLY INSTRUCTIONS STEP 4



### STEP 5



### STEP 6



PAGE 4 OF 5

#### **ASSEMBLY INSTRUCTIONS**



### STEP 7



### STEP 8



### STEP 9 COMPLETE



PAGE 5 OF 5





Note: Dimension tolerance ±5%