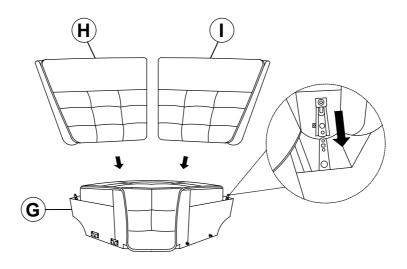

#### **B1 (BOX 1)**

| DI (DOX I) |                 |  |     |   |                  |     |     |  |  |  |
|------------|-----------------|--|-----|---|------------------|-----|-----|--|--|--|
| Α          | LEFT LAF SEAT   |  | 1PC | D | RIGHT LAF BACK   |     | 1PC |  |  |  |
| В          | LEFT LAF BACK   |  | 1PC | E | ADAPTER          |     | 1PC |  |  |  |
| С          | CONSOLE BACK    |  | 1PC | F | POWER CABLE      | 100 | 1PC |  |  |  |
| B2 (BOX 2) |                 |  |     |   |                  |     |     |  |  |  |
| G          | WEDGE SEAT      |  | 1PC | ı | RIGHT WEDGE BACK |     | 1PC |  |  |  |
| н          | LEFT WEDGE BACK |  | 1PC |   |                  |     |     |  |  |  |
| B3 (BOX 3) |                 |  |     |   |                  |     |     |  |  |  |

### STEP 2