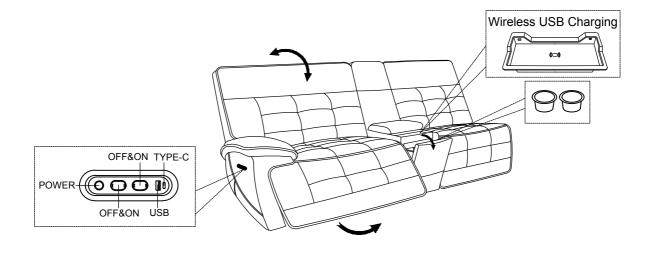

#### **B1 (BOX 1)**

| DI (DOX I) |                 |  |     |   |                  |     |     |  |  |  |
|------------|-----------------|--|-----|---|------------------|-----|-----|--|--|--|
| Α          | LEFT LAF SEAT   |  | 1PC | D | RIGHT LAF BACK   |     | 1PC |  |  |  |
| В          | LEFT LAF BACK   |  | 1PC | E | ADAPTER          |     | 1PC |  |  |  |
| С          | CONSOLE BACK    |  | 1PC | F | POWER CABLE      | 100 | 1PC |  |  |  |
| B2 (BOX 2) |                 |  |     |   |                  |     |     |  |  |  |
| G          | WEDGE SEAT      |  | 1PC | ı | RIGHT WEDGE BACK |     | 1PC |  |  |  |
| н          | LEFT WEDGE BACK |  | 1PC |   |                  |     |     |  |  |  |
| B3 (BOX 3) |                 |  |     |   |                  |     |     |  |  |  |

| J | RIGHT RAF SEAT | 1PC | E | ADAPTER     |   | 1PC |
|---|----------------|-----|---|-------------|---|-----|
| K | LEFT RAF BACK  | 1PC | F | POWER CABLE | 9 | 1PC |
| L | RIGHT RAF BACK | 1PC |   |             |   |     |