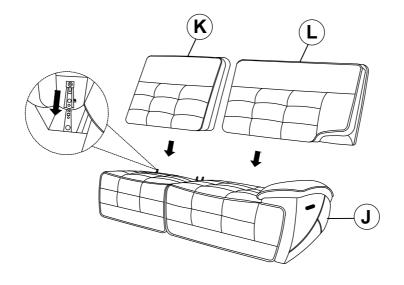

| J | RIGHT RAF SEAT | 1PC | E | ADAPTER     |   | 1PC |
|---|----------------|-----|---|-------------|---|-----|
| K | LEFT RAF BACK  | 1PC | F | POWER CABLE | 9 | 1PC |
| L | RIGHT RAF BACK | 1PC |   |             |   |     |

# ASSEMBLY INSTRUCTIONS STEP 4