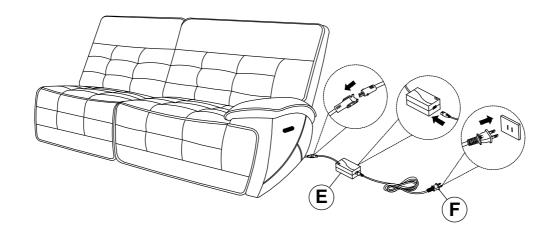

#### **B1 (BOX 1)**

| DI (DOX I) |                 |  |     |   |                  |     |     |  |  |  |
|------------|-----------------|--|-----|---|------------------|-----|-----|--|--|--|
| Α          | LEFT LAF SEAT   |  | 1PC | D | RIGHT LAF BACK   |     | 1PC |  |  |  |
| В          | LEFT LAF BACK   |  | 1PC | E | ADAPTER          |     | 1PC |  |  |  |
| С          | CONSOLE BACK    |  | 1PC | F | POWER CABLE      | 100 | 1PC |  |  |  |
| B2 (BOX 2) |                 |  |     |   |                  |     |     |  |  |  |
| G          | WEDGE SEAT      |  | 1PC | ı | RIGHT WEDGE BACK |     | 1PC |  |  |  |
| н          | LEFT WEDGE BACK |  | 1PC |   |                  |     |     |  |  |  |
| B3 (BOX 3) |                 |  |     |   |                  |     |     |  |  |  |

| J | RIGHT RAF SEAT | 1PC | E | ADAPTER     |   | 1PC |
|---|----------------|-----|---|-------------|---|-----|
| K | LEFT RAF BACK  | 1PC | F | POWER CABLE | 9 | 1PC |
| L | RIGHT RAF BACK | 1PC |   |             |   |     |

# ASSEMBLY INSTRUCTIONS STEP 4

### STEP 5

### STEP 6

PAGE 4 OF 5