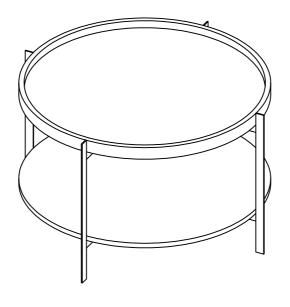

## STEP 2 COMPLETE

CTEDENDALITHE COM

ITEM:**721888** 

Note : Dimension tolerance ± 5%