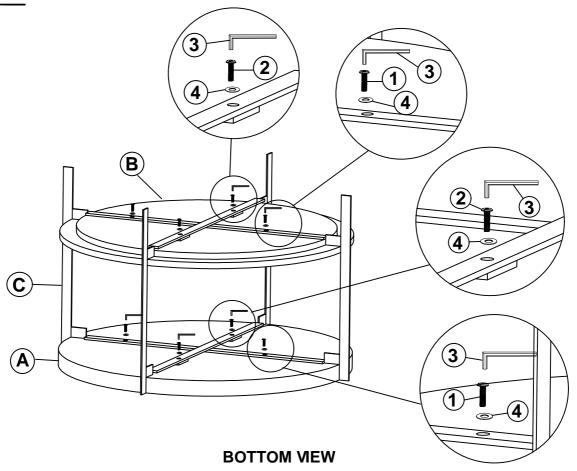

### **PARTS IDENTIFICATION**

| A | ТОР          | 1PC |
|---|--------------|-----|
| В | BOTTOM SHELF | 1PC |
| С | LEG FRAME    | 1PC |

#### **HARDWARE IDENTIFICATION**

| 1 | SHORT BOLT<br>(M5 x 16mm - BLK) | 4PCS |
|---|---------------------------------|------|
| 2 | LONG BOLT<br>(M5 x 20mm - BLK)  | 4PCS |
| 3 | ALLEN WRENCH<br>(3mm - BLK)     | 1PC  |
| 4 | FLAT WASHER<br>(6mm - BLK)      | 8PCS |