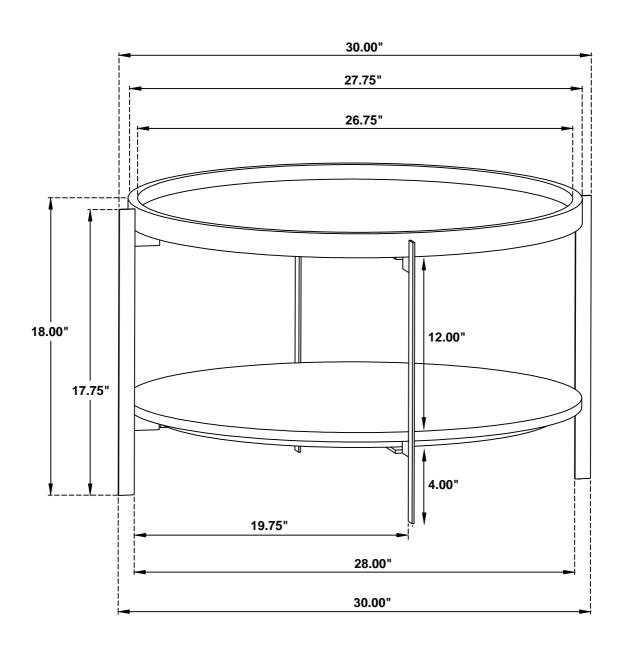

### **PARTS IDENTIFICATION**

| A | ТОР          | 1PC |
|---|--------------|-----|
| В | BOTTOM SHELF | 1PC |
| С | LEG FRAME    | 1PC |