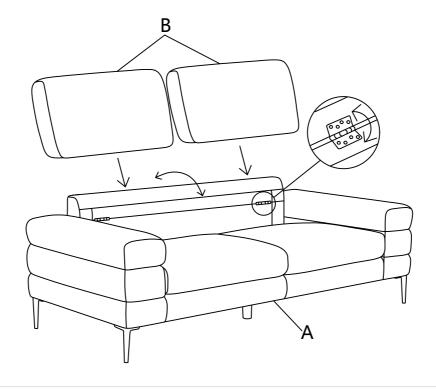

# ASSEMBLY INSTRUCTIONS COASTER FINE FURNITURE



Fine Furniture for every stage of life

508801 *SOFA* 

**COASTERFURNITURE.COM** 

#### **ASSEMBLY INSTRUCTIONS**

#### **ASSEMBLY TIPS:**





1. Don't attempt to repair or modify parts that are broken or defective. Please contact the store immediately. 2. This product is for home use only and not intended for commercial establishments.



**ASSEMBLY TIME** 

10 MINUTES

#### PARTS IDENTIFICATION

SOFA BASE

1PC

B BACK CUSHION

2PCS

C LEG



4PCS

D MIDDLE LEG



1PC

#### Z HAREWARE IDENTIFICATION

1 **WASHER** (M6-SR)



8 PCS

**BOLT** (M6\*30-GD)



8 PCS

3 **ALLEN KEY** (M6-GD)



1 PC

### ASSEMBLY INSTRUCTIONS STEP 1





### STEP 2



## ASSEMBLY INSTRUCTIONS STEP 3





### STEP 4







Note: Dimension tolerance ± 5%