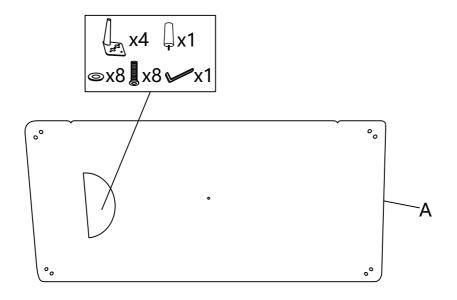

#### PARTS IDENTIFICATION

SOFA BASE

1PC

B BACK CUSHION

2PCS

C LEG

4PCS

D MIDDLE LEG

1PC

#### Z HAREWARE IDENTIFICATION

1 **WASHER** (M6-SR)

8 PCS

**BOLT** (M6\*30-GD)

8 PCS

3 **ALLEN KEY** (M6-GD)

1 PC