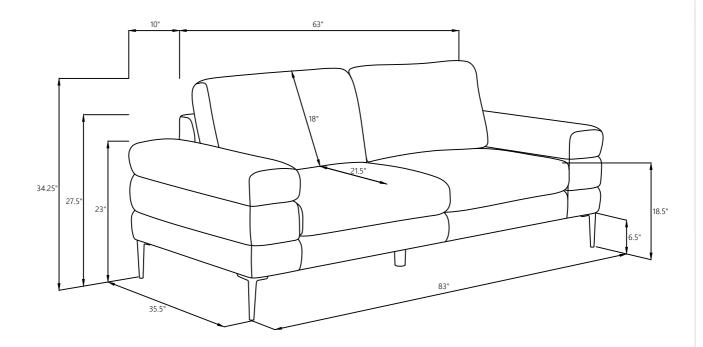

# ASSEMBLY INSTRUCTIONS COASTER FINE FURNITURE



Fine Furniture for every stage of life

508801 *SOFA* 

**COASTERFURNITURE.COM** 

#### **ASSEMBLY INSTRUCTIONS**

#### **ASSEMBLY TIPS:**





1. Don't attempt to repair or modify parts that are broken or defective. Please contact the store immediately. 2. This product is for home use only and not intended for commercial establishments.



**ASSEMBLY TIME** 

10 MINUTES

#### PARTS IDENTIFICATION

SOFA BASE

1PC

B BACK CUSHION

2PCS

C LEG



4PCS

D MIDDLE LEG



1PC

#### Z HAREWARE IDENTIFICATION

1 **WASHER** (M6-SR)



8 PCS

**BOLT** (M6\*30-GD)



8 PCS

3 **ALLEN KEY** (M6-GD)



1 PC

### ASSEMBLY INSTRUCTIONS STEP 1





### STEP 2



## ASSEMBLY INSTRUCTIONS STEP 3





### STEP 4







Note: Dimension tolerance ± 5%