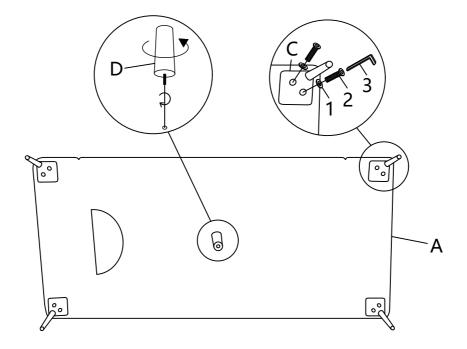

# ASSEMBLY INSTRUCTIONS COASTER FINE FURNITURE



Fine Furniture for every stage of life

508801 *SOFA* 

**COASTERFURNITURE.COM** 

#### **ASSEMBLY INSTRUCTIONS**

#### **ASSEMBLY TIPS:**





1. Don't attempt to repair or modify parts that are broken or defective. Please contact the store immediately. 2. This product is for home use only and not intended for commercial establishments.



**ASSEMBLY TIME** 

10 MINUTES

#### PARTS IDENTIFICATION

SOFA BASE

1PC

B BACK CUSHION

2PCS

C LEG



4PCS

D MIDDLE LEG



1PC

#### Z HAREWARE IDENTIFICATION

1 **WASHER** (M6-SR)



8 PCS

**BOLT** (M6\*30-GD)



8 PCS

3 **ALLEN KEY** (M6-GD)



1 PC

### ASSEMBLY INSTRUCTIONS STEP 1





### STEP 2



## ASSEMBLY INSTRUCTIONS STEP 3





### STEP 4







Note: Dimension tolerance ± 5%