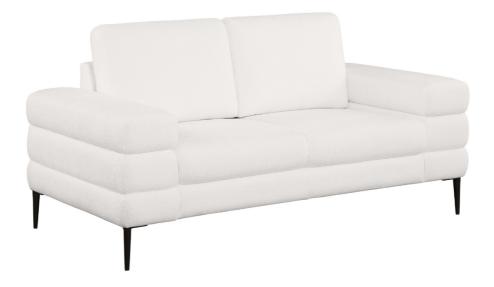

#### PARTS IDENTIFICATION

LOVESEAT BASE

1PC

**B** BACK CUSHION

2PCS

**LEG** 

4PCS