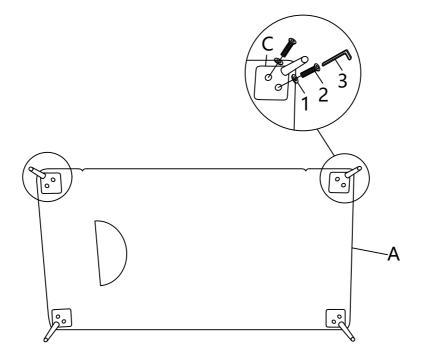

### STEP 2

#### PARTS IDENTIFICATION

LOVESEAT BASE

1PC

**B** BACK CUSHION

2PCS

**LEG** 

4PCS

#### Z HAREWARE IDENTIFICATION

1 **WASHER** (M6-SR)

8 PCS **BOLT** (M6\*30-GD)

8 PCS

3 **ALLEN KEY** (M6-GD)

1 PC