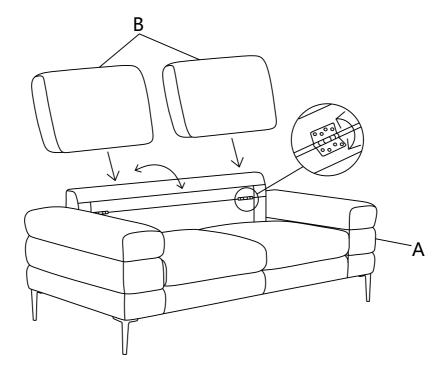

# ASSEMBLY INSTRUCTIONS COASTER FINE FURNITURE



Fine Furniture for every stage of life



REVISION 0: 07/29/2024

**COASTERFURNITURE.COM** 

#### **ASSEMBLY INSTRUCTIONS**

#### **ASSEMBLY TIPS:**





1. Don't attempt to repair or modify parts that are broken or defective. Please contact the store immediately. 2. This product is for home use only and not intended for commercial establishments.



ASSEMBLY TIME

10 MINUTES

#### PARTS IDENTIFICATION

LOVESEAT BASE



1PC

**B** BACK CUSHION



2PCS

**LEG** 



4PCS

#### Z HAREWARE IDENTIFICATION

1 **WASHER** (M6-SR)



8 PCS **BOLT** (M6\*30-GD)



8 PCS

3 **ALLEN KEY** (M6-GD)



1 PC

## ASSEMBLY INSTRUCTIONS STEP 1





### STEP 2



# ASSEMBLY INSTRUCTIONS STEP 3





### STEP 4







Note: Dimension tolerance ± 5%