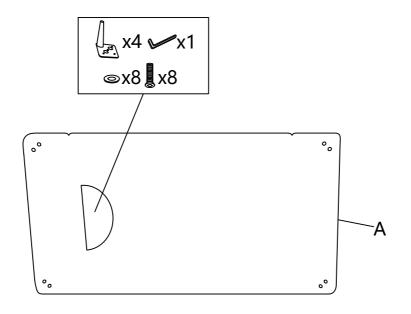

## ASSEMBLY INSTRUCTIONS STEP 1

#### PARTS IDENTIFICATION

LOVESEAT BASE

1PC

**B** BACK CUSHION

2PCS

**LEG** 

4PCS

#### Z HAREWARE IDENTIFICATION

1 **WASHER** (M6-SR)

8 PCS **BOLT** (M6\*30-GD)

8 PCS

3 **ALLEN KEY** (M6-GD)

1 PC