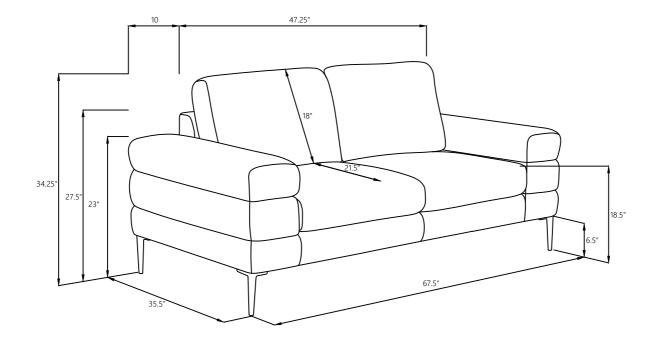

# ASSEMBLY INSTRUCTIONS COASTER FINE FURNITURE



Fine Furniture for every stage of life



REVISION 0: 07/29/2024

**COASTERFURNITURE.COM** 

#### **ASSEMBLY INSTRUCTIONS**

#### **ASSEMBLY TIPS:**





1. Don't attempt to repair or modify parts that are broken or defective. Please contact the store immediately. 2. This product is for home use only and not intended for commercial establishments.



ASSEMBLY TIME

10 MINUTES

#### PARTS IDENTIFICATION

LOVESEAT BASE



1PC

**B** BACK CUSHION



2PCS

**LEG** 



4PCS

#### Z HAREWARE IDENTIFICATION

1 **WASHER** (M6-SR)



8 PCS **BOLT** (M6\*30-GD)



8 PCS

3 **ALLEN KEY** (M6-GD)



1 PC

## ASSEMBLY INSTRUCTIONS STEP 1





### STEP 2



# ASSEMBLY INSTRUCTIONS STEP 3





### STEP 4







Note: Dimension tolerance ± 5%