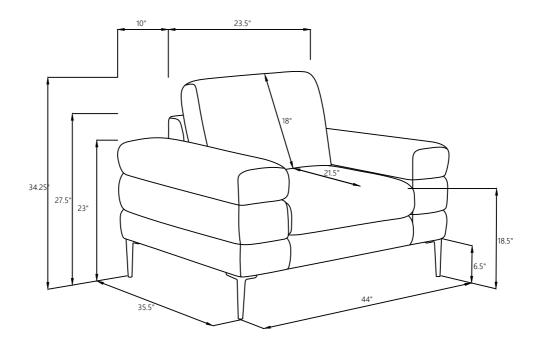

# ASSEMBLY INSTRUCTIONS COASTER FINE FURNITURE



Fine Furniture for every stage of life



#### **ASSEMBLY INSTRUCTIONS**

#### **ASSEMBLY TIPS:**





1. Don't attempt to repair or modify parts that are broken or defective. Please contact the store immediately. 2. This product is for home use only and not intended for commercial establishments.



ASSEMBLY TIME

10 MINUTES

#### PARTS IDENTIFICATION

CHAIR BASE



1PC

**B** BACK CUSHION



1PC

C **LEG** 



4PCS

#### Z HAREWARE IDENTIFICATION

1 **WASHER** (M6-SR)



8 PCS 2 **BOLT** (M6\*30-GD)



8 PCS

3 **ALLEN KEY** (M6-GD)



1 PC

## ASSEMBLY INSTRUCTIONS STEP 1





### STEP 2



# ASSEMBLY INSTRUCTIONS STEP 3





### STEP 4







Note:Dimension tolerance ± 5%