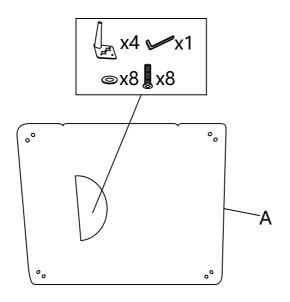

## ASSEMBLY INSTRUCTIONS STEP 1

#### PARTS IDENTIFICATION

CHAIR BASE

1PC

**B** BACK CUSHION

1PC

C **LEG** 

4PCS

#### Z HAREWARE IDENTIFICATION

1 **WASHER** (M6-SR)

8 PCS 2 **BOLT** (M6\*30-GD)

8 PCS

3 **ALLEN KEY** (M6-GD)

1 PC