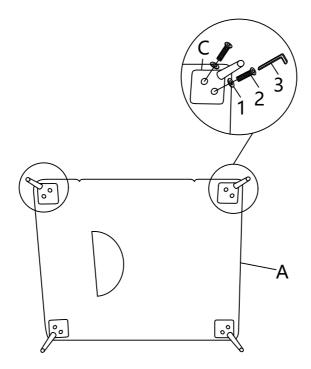

## ASSEMBLY INSTRUCTIONS STEP 1

#### Z HAREWARE IDENTIFICATION

1 **WASHER** (M6-SR)

8 PCS 2 **BOLT** (M6\*30-GD)

8 PCS

3 **ALLEN KEY** (M6-GD)

1 PC