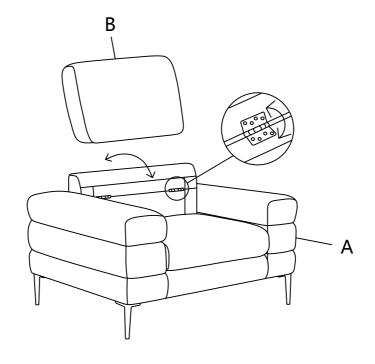

### STEP 2

#### PARTS IDENTIFICATION

CHAIR BASE

1PC

**B** BACK CUSHION

1PC

C **LEG** 

4PCS