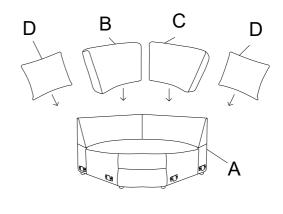

## PARTS IDENTIFICATION

1PC 1PC LAF SOFA BASE B LEFT BACK CUSHION 1PC 2PCS C RIGHT BACK CUSHION D PILLOW Ε 5PCS LEG