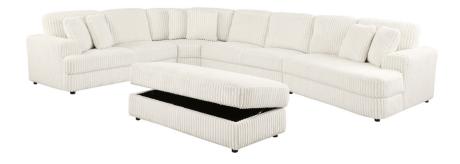

# ITEM: 508851-SET

LAF SOFA

WEDGE

ARMLESS LOVESEAT

RAF CUDDLER

ITEM: 508851-SET

Note:Dimension tolerance ± 5%