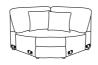

WEDGE BASE

1PC

B LEFT BACK CUSHION

1PC

C RIGHT BACK CUSHION

1PC

D PILLOW

2PCS

Ε LEG

5PCS