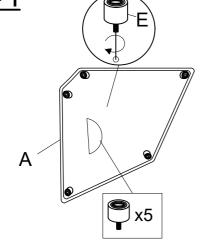

WEDGE BASE

1PC

B LEFT BACK CUSHION

1PC

C RIGHT BACK CUSHION

1PC

D PILLOW

2PCS

Ε LEG

5PCS

#### STEP 1

#### STEP 2