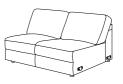

ASSEMBLY TIME 5 MINUTES

ARMLESS LOVESEAT BASE

1PC

**B** BACK CUSHION

2PCS

C LEG

5PCS