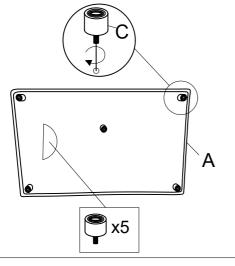

## PARTS IDENTIFICATION

1PC 1PC LAF SOFA BASE B LEFT BACK CUSHION 1PC 2PCS C RIGHT BACK CUSHION D PILLOW Ε 5PCS LEG

WEDGE BASE

1PC

B LEFT BACK CUSHION

1PC

C RIGHT BACK CUSHION

1PC

D PILLOW

2PCS

Ε LEG

5PCS