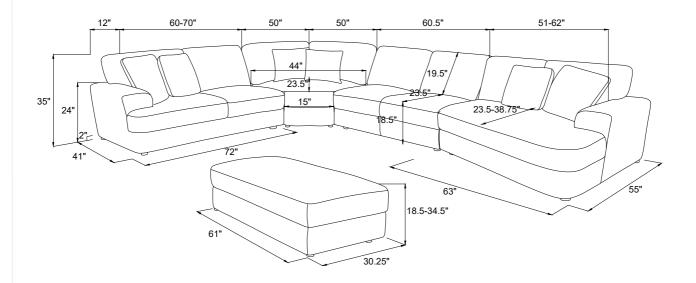

# ITEM: 508851-SET

LAF SOFA

WEDGE

ARMLESS LOVESEAT

RAF CUDDLER

ITEM: 508851-SET

Note:Dimension tolerance ± 5%