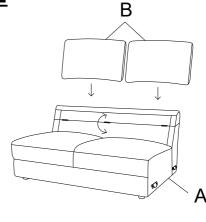

ASSEMBLY TIME 5 MINUTES

ARMLESS LOVESEAT BASE

1PC

**B** BACK CUSHION

2PCS

C LEG

5PCS