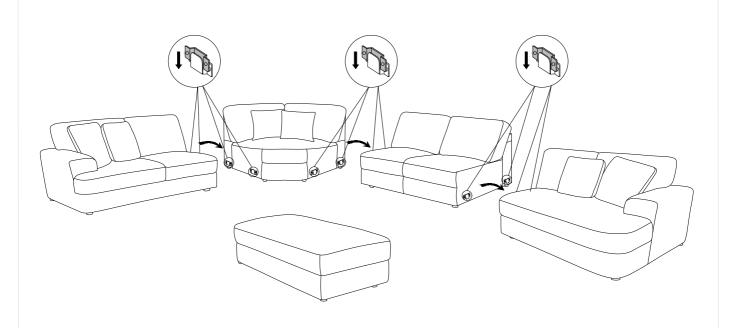

UCTIONS**

## ASSEMBLY TIPS:





1. Don't attempt to repair or modify parts that are broken or defective. Please contact the store immediately.

2. This product is for home use only and not intended for commercial establishments.



ASSEMBLY TIME 5 MINUTES

1PC 1PC RAF CUDDLE BASE B LEFT BACK CUSHION 1PC 2PCS C RIGHT BACK CUSHION D PILLOW 5PCS Ε LEG

#### STEP 1



### STEP 2





## **ASSEMBLY INSTRUCTIONS**





1. Don't attempt to repair or modify parts that are broken or defective. Please contact the store immediately.

2. This product is for home use only and not intended for commercial establishments.



ASSEMBLY TIME 5 MINUTES

A STORAGE OTTOMAN BASE



1PC

B LEG



4PCS

## STEP 1



#### STEP 2





# ITEM: 508851-SET





LAF SOFA



WEDGE



ARMLESS LOVESEAT



RAF CUDDLER





ITEM: 508851-SET





Note:Dimension tolerance ± 5%