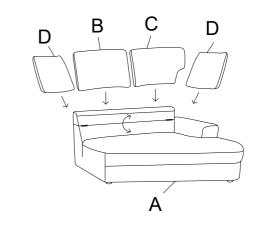

## PARTS IDENTIFICATION

1PC 1PC LAF SOFA BASE B LEFT BACK CUSHION 1PC 2PCS C RIGHT BACK CUSHION D PILLOW Ε 5PCS LEG

WEDGE BASE

1PC

B LEFT BACK CUSHION

1PC

C RIGHT BACK CUSHION

1PC

D PILLOW

2PCS

Ε LEG

5PCS

#### STEP 2