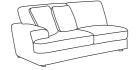

## PARTS IDENTIFICATION

1PC 1PC LAF SOFA BASE B LEFT BACK CUSHION 1PC 2PCS C RIGHT BACK CUSHION D PILLOW Ε 5PCS LEG