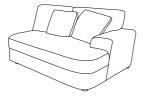

ASSEMBLY TIME 5 MINUTES

1PC 1PC RAF CUDDLE BASE B LEFT BACK CUSHION 1PC 2PCS C RIGHT BACK CUSHION D PILLOW 5PCS Ε LEG