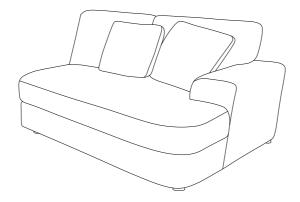

# ITEM: 508851-SET

LAF SOFA

WEDGE

ARMLESS LOVESEAT

RAF CUDDLER

ITEM: 508851-SET

Note:Dimension tolerance ± 5%