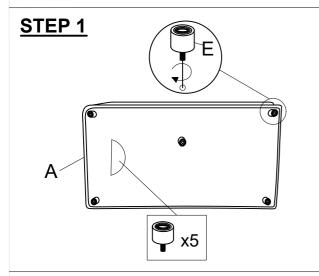

# ASSEMBLY INSTRUCTIONS COASTER FINE FURNITURE



Fine Furniture for every stage of life

508851-SET

SECTIONAL 5PC SET

## **ASSEMBLY INSTRUCTIONS**

#### **ASSEMBLY TIPS:**

1. Remove hardware from box and sort by size.

2. Please check to see that all hardware and parts are present prior to start of assembly.





1. Don't attempt to repair or modify parts that are broken or defective. Please contact the store immediately.

2. This product is for home use only and not intended for commercial establishments.



ASSEMBLY TIME 5 MINUTES

## PARTS IDENTIFICATION

1PC 1PC LAF SOFA BASE B LEFT BACK CUSHION 1PC 2PCS C RIGHT BACK CUSHION D PILLOW Ε 5PCS LEG







## **ASSEMBLY INSTRUCTIONS**

ASSEMBLY TIPS:

1. Remove hardware from box and sort by size.

2. Please check to see that all hardware and parts are present prior to start of assembly.

3. Please follow attached instructions in the same sequence as numbered to assure fast & easy assembly.



1. Don't attempt to repair or modify parts that are broken or defective. Please contact the store immediately.

2. This product is for home use only and not intended for commercial establishments.



ASSEMBLY TIME 5 MINUTES

WEDGE BASE

1PC

B LEFT BACK CUSHION

1PC

C RIGHT BACK CUSHION



1PC

D PILLOW

2PCS

Ε LEG



5PCS

#### STEP 1



#### STEP 2





## **ASSEMBLY INSTRUCTIONS**







1. Don't attempt to repair or modify parts that are broken or defective. Please contact the store immediat