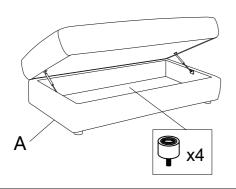

1PC

**B** BACK CUSHION



2PCS

C LEG



5PCS

#### STEP 1



#### STEP 2





## **ASSEMBLY INSTRUCTIONS**

## ASSEMBLY TIPS:





1. Don't attempt to repair or modify parts that are broken or defective. Please contact the store immediately.

2. This product is for home use only and not intended for commercial establishments.



ASSEMBLY TIME 5 MINUTES

1PC 1PC RAF CUDDLE BASE B LEFT BACK CUSHION 1PC 2PCS C RIGHT BACK CUSHION D PILLOW 5PCS Ε LEG

#### STEP 1



### STEP 2





## **ASSEMBLY INSTRUCTIONS**





1. Don't attempt to repair or modify parts that are broken or defective. Please contact the store immediately.

2. This product is for home use only and not intended for commercial establishments.



ASSEMBLY TIME 5 MINUTES

A STORAGE OTTOMAN BASE



1PC

B LEG



4PCS

## STEP 1



#### STEP 2





# ITEM: 508851-SET





LAF SOFA



WEDGE



ARMLESS LOVESEAT



RAF CUDDLER





ITEM: 508851-SET





Note:Dimension tolerance ± 5%