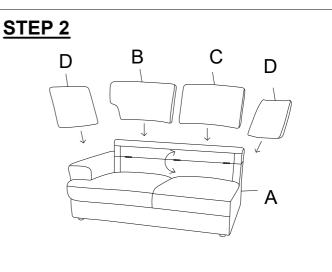

#### STEP 2

## PARTS IDENTIFICATION

1PC 1PC LAF SOFA BASE B LEFT BACK CUSHION 1PC 2PCS C RIGHT BACK CUSHION D PILLOW Ε 5PCS LEG