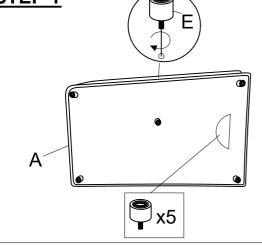

## PARTS IDENTIFICATION

1PC 1PC LAF SOFA BASE B LEFT BACK CUSHION 1PC 2PCS C RIGHT BACK CUSHION D PILLOW Ε 5PCS LEG

WEDGE BASE

1PC

B LEFT BACK CUSHION

1PC

C RIGHT BACK CUSHION

1PC

D PILLOW

2PCS

Ε LEG

5PCS

#### STEP 1