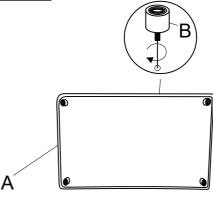

CUSHION



2PCS

C LEG



5PCS

#### STEP 1



#### STEP 2





## **ASSEMBLY INSTRUCTIONS**

## ASSEMBLY TIPS:





1. Don't attempt to repair or modify parts that are broken or defective. Please contact the store immediately.

2. This product is for home use only and not intended for commercial establishments.



ASSEMBLY TIME 5 MINUTES

1PC 1PC RAF CUDDLE BASE B LEFT BACK CUSHION 1PC 2PCS C RIGHT BACK CUSHION D PILLOW 5PCS Ε LEG

#### STEP 1



### STEP 2





## **ASSEMBLY INSTRUCTIONS**





1. Don't attempt to repair or modify parts that are broken or defective. Please contact the store immediately.

2. This product is for home use only and not intended for commercial establishments.



ASSEMBLY TIME 5 MINUTES

A STORAGE OTTOMAN BASE



1PC

B LEG



4PCS

## STEP 1



#### STEP 2





# ITEM: 508851-SET





LAF SOFA



WEDGE



ARMLESS LOVESEAT



RAF CUDDLER





ITEM: 508851-SET





Note:Dimension tolerance ± 5%