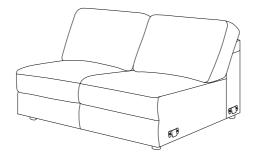

ASSEMBLY TIME 5 MINUTES

ARMLESS LOVESEAT BASE

1PC

**B** BACK CUSHION

2PCS

C LEG

5PCS