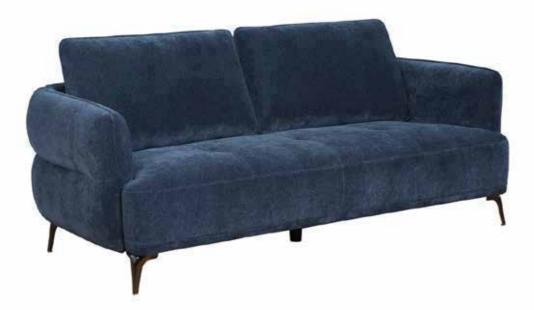

## ASSEMBLY INSTRUCTIONS COASTER FINE FURNITURE



Fine Furniture for every stage of life



# ITEM: 509041

#### **ASSEMBLY INSTRUCTIONS**



Remove hardware from box and sort by size.
Please check to see that all hardware and parts are present prior to start of assembly.

3. Please follow attached instructions in the same sequence as numbered to assure fast & easy assembly.



ASSEMBLY TIME 10 MINUTES

#### PARTS IDENTIFICATION

1PC 2PCS A SOFA BASE Z B SOFA BACK CUSHION С 4PCS LEG 1PC Q C MIDDLE LEG 0

#### **Z HAREWARE IDENTIFICATION**

| 1 | WASHER<br>M6-SR      | 0 | 8 PCS | 2 BOLT<br>(M6*30-GD) | 8 PCS |
|---|----------------------|---|-------|----------------------|-------|
| 3 | ALLEN KEY<br>(M6-GD) |   | 1 PC  |                      |       |

PAGE 2 OF 4



## ITEM: 509041

#### ASSEMBLY INSTRUCTIONS STEP 1



<u>STEP 2</u>