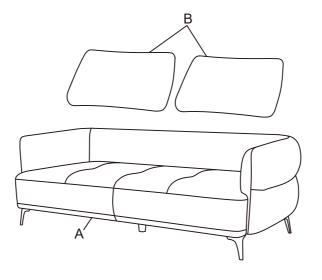

#### PARTS IDENTIFICATION

1PC 2PCS A SOFA BASE Z B SOFA BACK CUSHION С 4PCS LEG 1PC Q C MIDDLE LEG 0