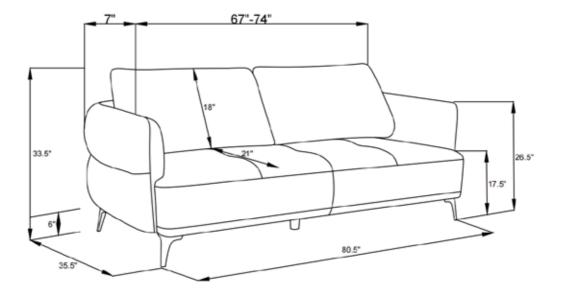

e of life



# ITEM: 509041

#### **ASSEMBLY INSTRUCTIONS**



Remove hardware from box and sort by size.
Please check to see that all hardware and parts are present prior to start of assembly.

3. Please follow attached instructions in the same sequence as numbered to assure fast & easy assembly.



ASSEMBLY TIME 10 MINUTES

#### PARTS IDENTIFICATION

1PC 2PCS A SOFA BASE Z B SOFA BACK CUSHION С 4PCS LEG 1PC Q C MIDDLE LEG 0

#### **Z HAREWARE IDENTIFICATION**

| 1 | WASHER<br>M6-SR      | 0 | 8 PCS | 2 BOLT<br>(M6*30-GD) | 8 PCS |
|---|----------------------|---|-------|----------------------|-------|
| 3 | ALLEN KEY<br>(M6-GD) |   | 1 PC  |                      |       |

PAGE 2 OF 4



## ITEM: 509041

#### ASSEMBLY INSTRUCTIONS STEP 1



<u>STEP 2</u>



STEP 3



### ITEM: 509041





# Note:Dimension tolerance ± 5%