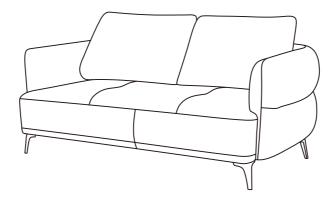

MBLY TIPS:

1. Remove hardware from box and sort by size.

2. Please check to see that all hardware and parts are present prior to start of assembly.

3. Please follow attached instructions in the same sequence as numbered to assure fast & easy assembly.

WARNING! Don't attempt to repair or modify parts that are broken or defective. Please contact the store immediately.
This product is for home use only and not intended for commercial establishments.



ASSEMBLY TIME 10 MINUTES

#### PARTS IDENTIFICATION

LOVESEAT BASE

1PC

B LOVESEAT BACK **CUSHION** 

2PCS

**LEG** 



4PCS

#### Z HAREWARE IDENTIFICATION

1 **WASHER** M6-SR

2 BOLT 8 PCS (M6\*30-GD) 8 PCS

3 **ALLEN KEY** (M6-GD)



1 PC

ITEM: 509042

#### **ASSEMBLY INSTRUCTIONS**

STEP 1



FINE FURNITURE



## STEP 2



## STEP 3



PAGE 3 0F 4

ITEM: 509042





Note:Dimension tolerance ± 5%