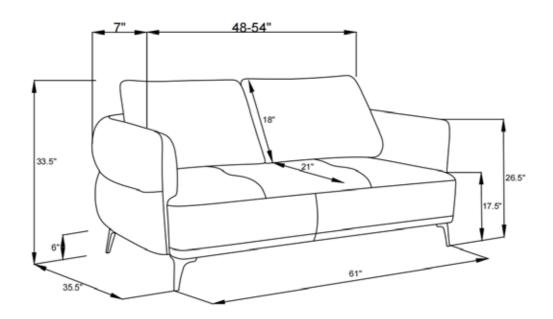

#### **ASSEMBLY INSTRUCTIONS**

#### PARTS IDENTIFICATION

LOVESEAT BASE

1PC

B LOVESEAT BACK **CUSHION** 

2PCS

**LEG** 

4PCS