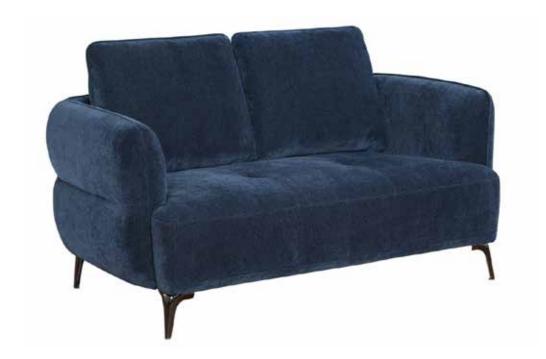

#### PARTS IDENTIFICATION

LOVESEAT BASE

1PC

B LOVESEAT BACK **CUSHION** 

2PCS

**LEG** 

4PCS