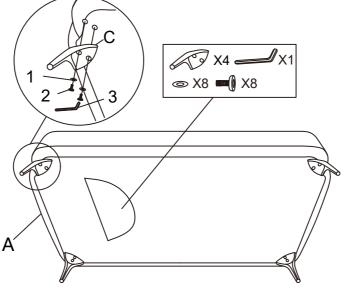

#### Z HAREWARE IDENTIFICATION

1 **WASHER** M6-SR

2 BOLT 8 PCS (M6\*30-GD) 8 PCS

3 **ALLEN KEY** (M6-GD)

1 PC

ITEM: 509042

#### **ASSEMBLY INSTRUCTIONS**

STEP 1

FINE FURNITURE