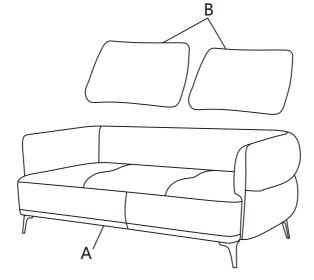

#### PARTS IDENTIFICATION

LOVESEAT BASE

1PC

B LOVESEAT BACK **CUSHION** 

2PCS

**LEG** 

4PCS

## STEP 2