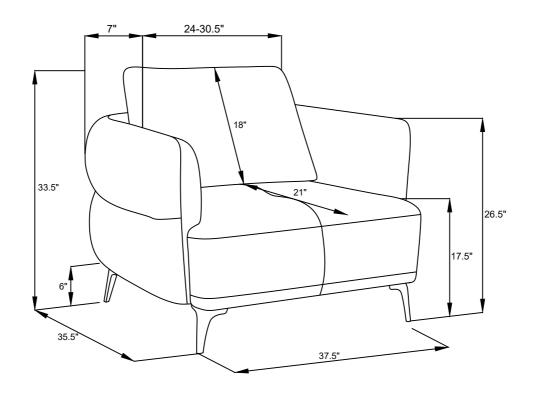

TEM: 509043

#### **ASSEMBLY INSTRUCTIONS**



1. Remove hardware from box and sort by size.

2. Please check to see that all hardware and parts are present prior to start of assembly.





1. Don't attempt to repair or modify parts that are broken or defective. Please contact the store immediately.

2. This product is for home use only and not intended for commercial establishments.



ASSEMBLY TIME 10 MINUTES

#### PARTS IDENTIFICATION

A CHAIR BASE



1PC **B CHAIR BACK CUSHION** 



**FINE FURNITURE** 

1PC

C **LEG** 



4PCS

#### Z HAREWARE IDENTIFICATION

1 **WASHER** (M6-SR)



8 PCS

2 BOLT (M6\*30-GD)



8 PCS

3 **ALLEN KEY** (M6-GD)



1<sub>PC</sub>

ITEM: 509043

## **ASSEMBLY INSTRUCTIONS**

STEP 1



FINE FURNITURE



## STEP 2



## STEP 3



PAGE 3 0F 4

ITEM: 509043





Note: Dimension tolerance ± 5%