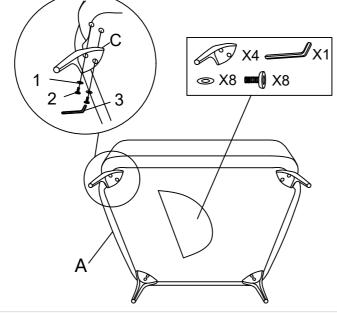

#### Z HAREWARE IDENTIFICATION

1 **WASHER** (M6-SR)

8 PCS

2 BOLT (M6\*30-GD)

8 PCS

3 **ALLEN KEY** (M6-GD)

1<sub>PC</sub>

ITEM: 509043

## **ASSEMBLY INSTRUCTIONS**

STEP 1

FINE FURNITURE