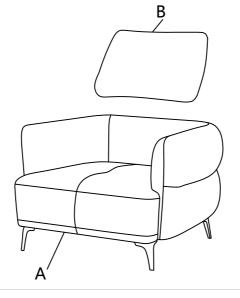

#### PARTS IDENTIFICATION

A CHAIR BASE

1PC **B CHAIR BACK CUSHION** 

**FINE FURNITURE** 

1PC

C **LEG** 

4PCS