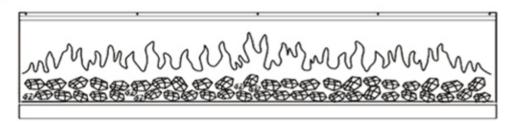

# **ASSEMBLY INSTRUCTIONS**

Open the 3D flame simulator insert box and evenly distribute the crystals