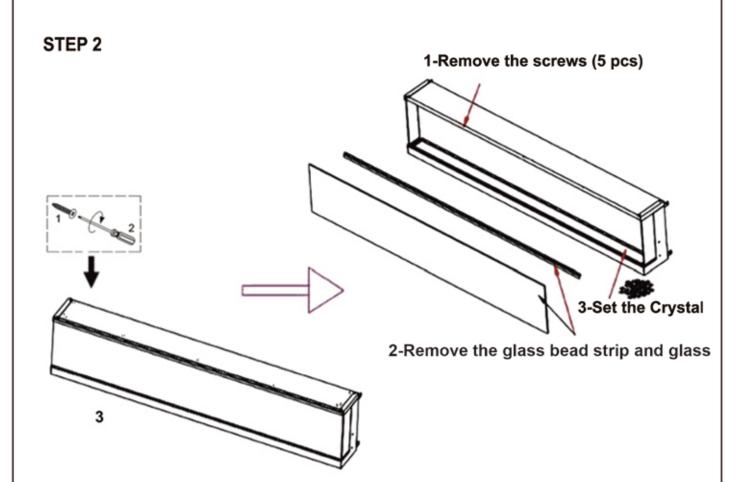

INSTRUCTIONS**



### **ASSEMBLY TIPS:**

- 1.Remove hardware from box and sort by size.
- 2. Please check to see that all hardware and parts are present prior to start of assembly.
- 3.Please follow instructions in the same sequence, as numbered, to assure fast & easy assembly.



#### WARNING!

- 1.Don't attempt to repair or modify parts that are broken or defective. Please contact the store immediately.
- 2. This product is for home use only and not intended for commercial establishment.



ASSEMBLY TIME

20 MINUTES

MAX TV SIZE: 71"

# PARTS IDENTIFICATION

A TV STAND

**B FAUX CRYSTAL** 



1PC



C REMOTE CONTROL



1PC

# **ASSEMBLY INSTRUCTIONS**



STEP 1

Backside:



Take out insert box from the backside



PAGE 3 0F 7

**COASTERFURNITURE.COM** 

# **ASSEMBLY INSTRUCTIONS**





Open the 3D flame simulator insert box and evenly distribute the crystals

# **ASSEMBLY INSTRUCTIONS**



## STEP 3

# Finish:





Speaker hidden here Speaker hidden here



**NOTE: SCREW DRIVER IS NOT INCLUDED** 

PAGE 5 0F 7

COASTERFURNITURE.COM



# **Bluetooth Speaker Instruction**

## CONTROL PANEL MENU:









ON/OFF

**Bluetooth Speaker** 

DC POWER

**SPEAKERS** 

## **INSTRUCTION STEPS AS FOLLOWED:**

- 1 Connect the DC power adapter to wall socket
- 2 Turn the switch ON
- 3 Enable the bluetooth function in your digital device
- 4 Search for bluetooth speaker name "RS01"
- 5 Pair with the bluetooth speaker name"RS01"
- 6 Start playing your audio

To use the Auxiliary function, switch from Off to On. Connect the Auxiliary Audio cable to the input on your furniture. Once the c