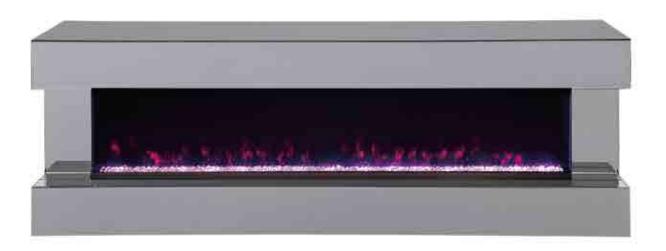

# PARTS IDENTIFICATION

A TV STAND

**B FAUX CRYSTAL** 

1PC

C REMOTE CONTROL

1PC