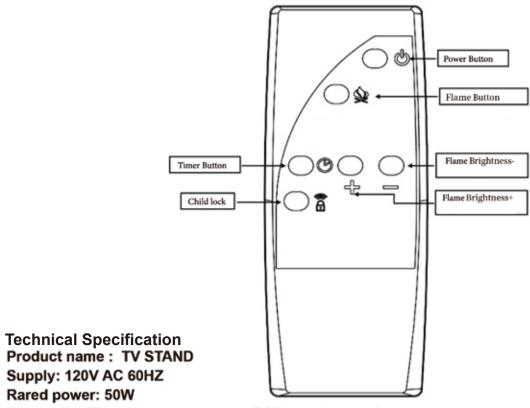

#### Flame Simulator Keypad Function Instructions:

Power on/off Button: Short press to turn the flame simulator on or off

#### 3D Flame Button:

- 1. For a multi-color flame, a short press of the flame key adjusts the flame color.
- 2. Press, to freely navigate 13 color options.

### No heating function

#### **Timer Button:**

1. Short press the timer button to activate the timer function. The digital display will show "0H". Press the timer button again to set the timer. The setting range is from I hour to 9 hours, and the indicator light next to the timer button will turn red to indicate that the timer function is in progress.