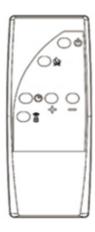

# PARTS IDENTIFICATION

A TV STAND

**B FAUX CRYSTAL** 

1PC

C REMOTE CONTROL

1PC

## CONTROL PANEL MENU:

ON/OFF

**Bluetooth Speaker** 

DC POWER

**SPEAKERS** 

## **INSTRUCTION STEPS AS FOLLOWED:**

- 1 Connect the DC power adapter to wall socket
- 2 Turn the switch ON
- 3 Enable the bluetooth function in your digital device
- 4 Search for bluetooth speaker name "RS01"
- 5 Pair with the bluetooth speaker name"RS01"
- 6 Start playing your audio

#### Flame Simulator Keypad Function Instructions:

Power on/off Button: Short press to turn the flame simulator on or off

#### 3D Flame Button:

- 1. For a multi-color flame, a short press of the flame key adjusts the flame color.
- 2. Press, to freely navigate 13 color options.

#### **Timer Button:**

1. Short press the timer button to activate the timer function. The digital display will show "0H". Press the timer button again to set the timer. The setting range is from I hour to 9 hours, and the indicator light next to the timer button will turn red to indicate that the timer function is in progress.