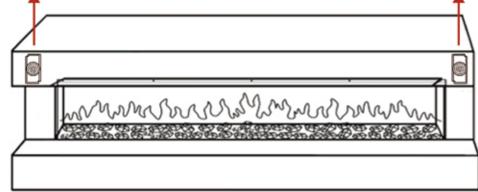

# **ASSEMBLY INSTRUCTIONS**

STEP 1

Backside:

Take out insert box from the backside

PAGE 3 0F 7

**COASTERFURNITURE.COM** 

# **ASSEMBLY INSTRUCTIONS**

Open the 3D flame simulator insert box and evenly distribute the crystals