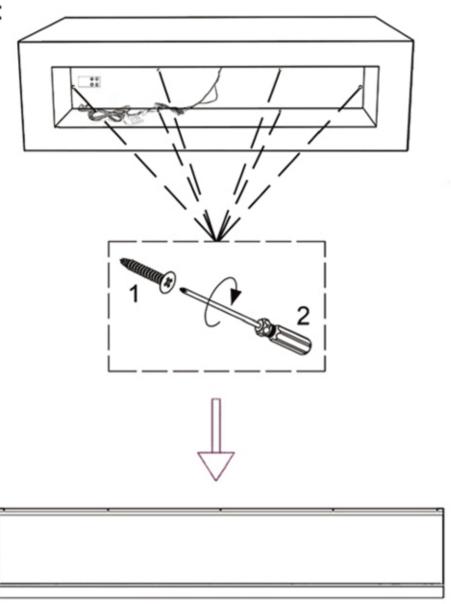

# **ASSEMBLY INSTRUCTIONS**

STEP 1

Backside:

Take out insert box from the backside

PAGE 3 0F 7

**COASTERFURNITURE.COM** 