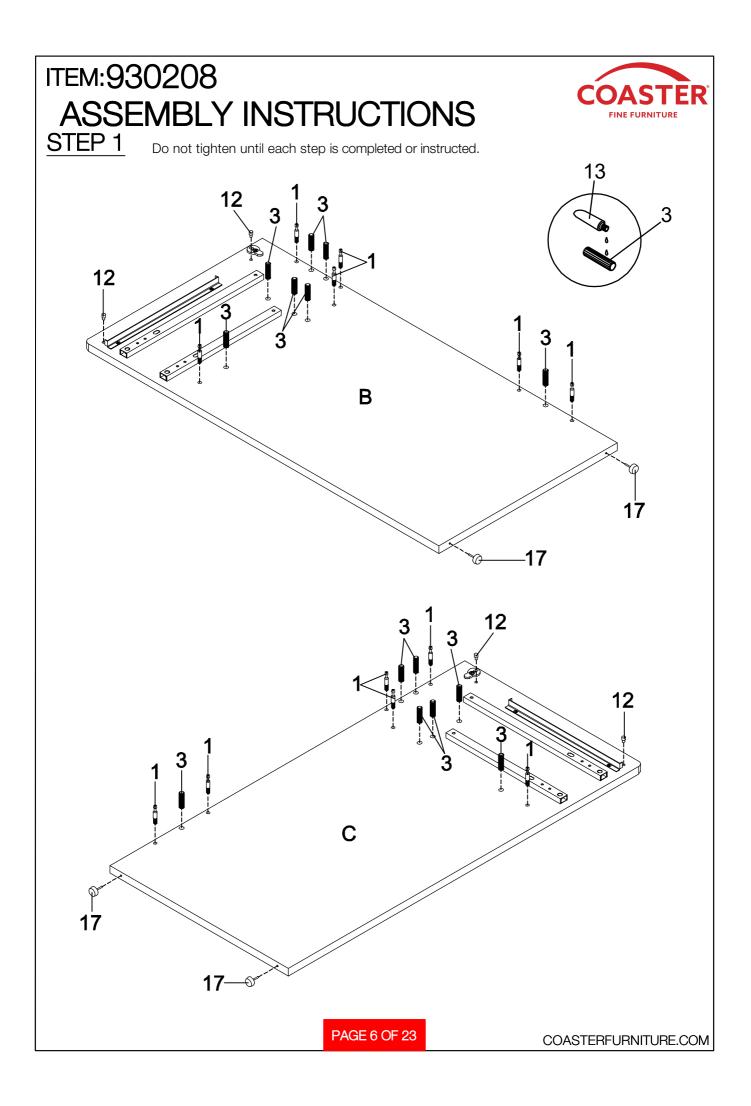

Fine Furniture for every stage of life

.

REVISION 0 : 08/14/2024 REVISION 1 : 08/20/2024

PAGE 1 OF 23

COASTERFURNITURE.COM

| ITEM:930208<br>ASSEMBLY INSTRUCTIONS<br>z HARDWARE IDENTIFICATION |                               |                                                                                                                 |       |    |                        |               | COASTER<br>FINE FURNITURE |  |
|-------------------------------------------------------------------|-------------------------------|-----------------------------------------------------------------------------------------------------------------|-------|----|------------------------|---------------|---------------------------|--|
| 1                                                                 | LARGE CAM BOLT<br>(35MM)      | 02.00                                                                                                           | 28PCS | 11 | STICKER                | $\bigcirc$    | 30PCS                     |  |
| 2                                                                 | LARGE CAM-LOCK<br>(ø15MM)     |                                                                                                                 | 28PCS | 12 | SHELF PIN              | $\mathcal{O}$ | 4PCS                      |  |
| 3                                                                 | WOOD DOWEL<br>(8 x 30mm)      | 6                                                                                                               | 40PCS | 13 | GLUE                   |               | 1PC                       |  |
| 4                                                                 | LONG SCREW<br>(8 x 38mm)      | O DDDDDDD                                                                                                       | 16PCS | 14 | SCREWDRIVER            |               | 1PC                       |  |
| 5                                                                 | SCREW<br>(3.5 x 28mm)         | () and the second se | 4PCS  | 15 | ALLEN WRENCH<br>(4mm)  |               | 1PC                       |  |
| 6                                                                 | DRAWER BOLT<br>(5/32" x 12mm) | <b>()</b>                                                                                                       | 6PCS  | 16 | HEXAGONAL KEY<br>(8mm) | ß             | 1PC                       |  |
| 7                                                                 | HANDLE BOLT<br>(M4 x 20mm)    |                                                                                                                 | 10PCS | 17 | FOOT PIN               | Ŀ             | 4PCS                      |  |
| 8 COARSE THREAD SCREWS<br>(7# x 50mm)                             |                               | 0.1.1.1.1.1.1.                                                                                                  | 4PCS  |    |                        |               |                           |  |
| 9                                                                 | BOLT<br>(1/4" x 21mm)         | Ø                                                                                                               | 8PCS  |    |                        |               |                           |  |
| 10                                                                | SUCTION CUP                   | $\bigcirc$                                                                                                      | 4PCS  |    |                        |               |                           |  |
|                                                                   |                               |                                                                                                                 |       |    |                        |               |                           |  |
|                                                                   |                               |                                                                                                                 |       |    |                        |               |                           |  |
|                                                                   |                               |                                                                                                                 |       |    | _                      |               |                           |  |