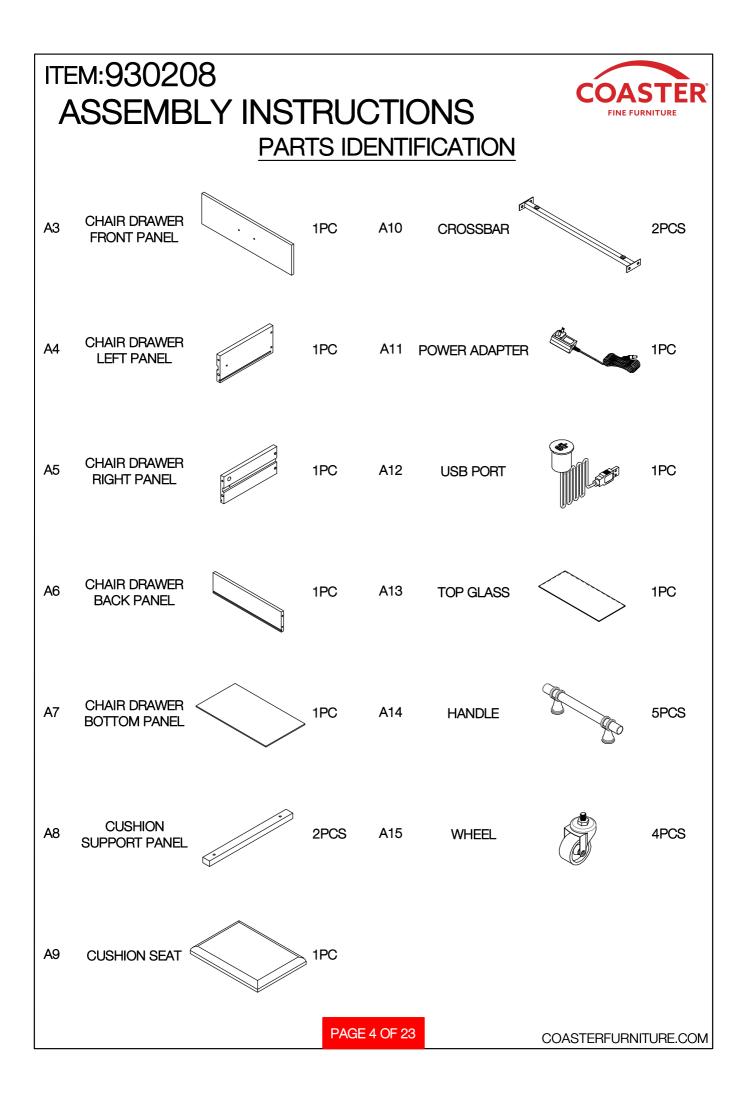

## ASSEMBLY INSTRUCTIONS COASTER FINE FURNITURE

| (3) - <del>(</del> 3) |
|-----------------------|
| (a) - (a)             |
|                       |
| tan tan .             |
| Can - 50 -            |
| ta ta .               |
|                       |