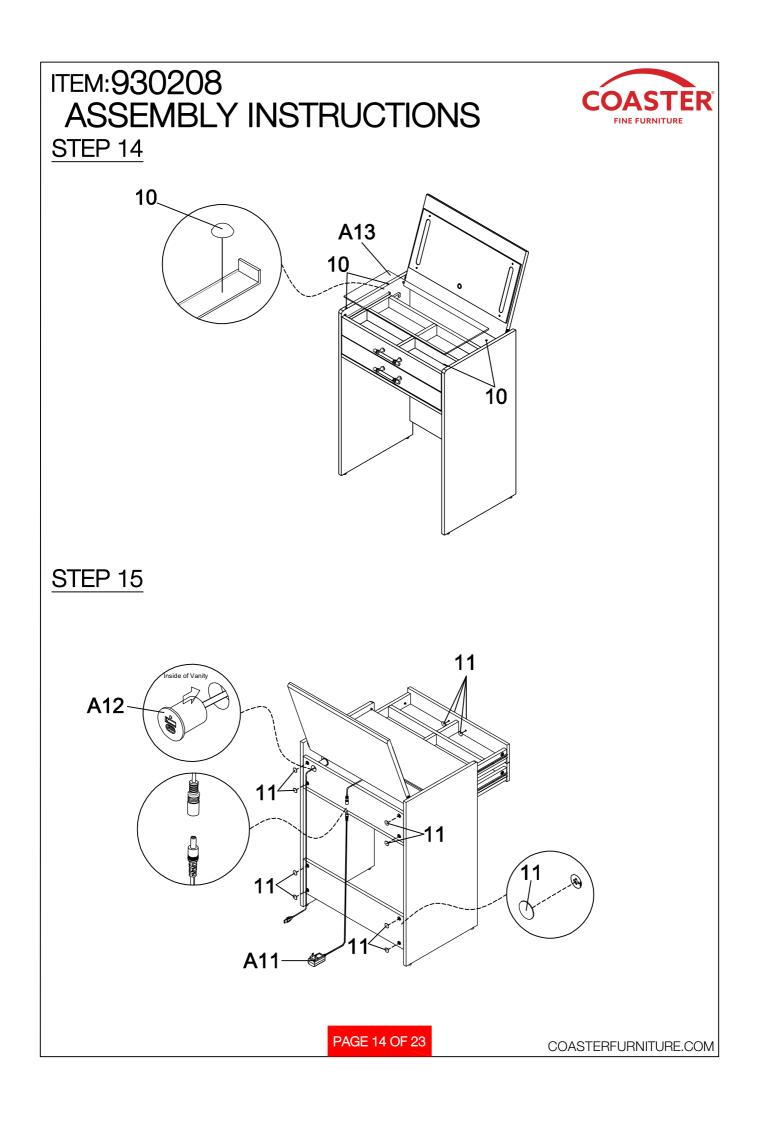

## ASSEMBLY INSTRUCTIONS COASTER FINE FURNITURE

| (3) - <del>(</del> 3) |
|-----------------------|
| (a) - (a)             |
|                       |
| tan tan .             |
| Can - 50 -            |
| ta ta .               |
|                       |