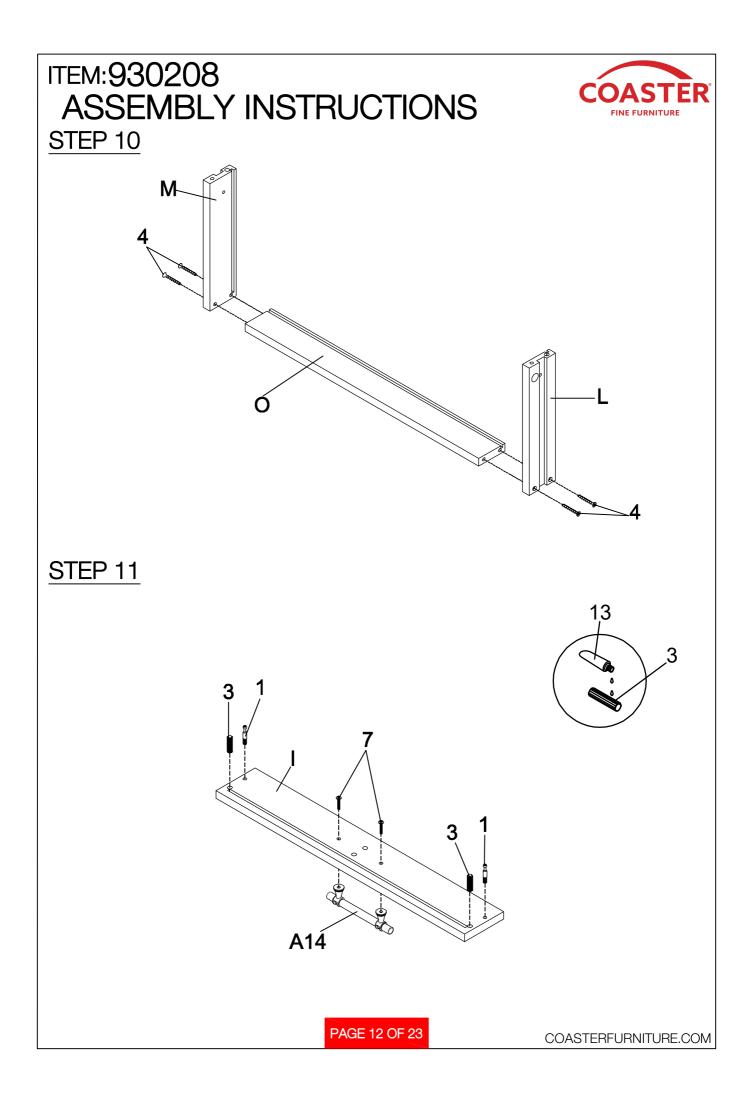

## ASSEMBLY INSTRUCTIONS COASTER FINE FURNITURE

| (3) - <del>(</del> 3) |
|-----------------------|
| (a) - (a)             |
|                       |
| tan tan .             |
| Can - 50 -            |
| ta ta .               |
|                       |