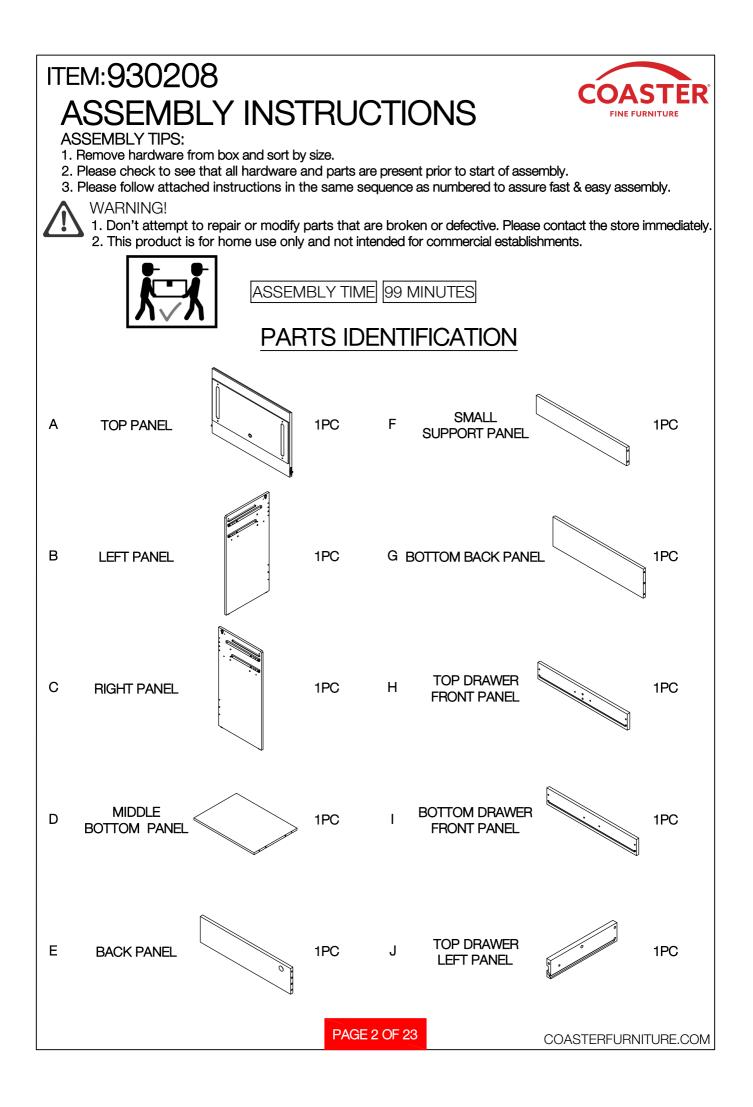

## ASSEMBLY INSTRUCTIONS COASTER FINE FURNITURE

| (3) - <del>(</del> 3) |
|-----------------------|
| (a) - (a)             |
|                       |
| tan tan .             |
| Can - 50 -            |
| ta ta .               |
|                       |