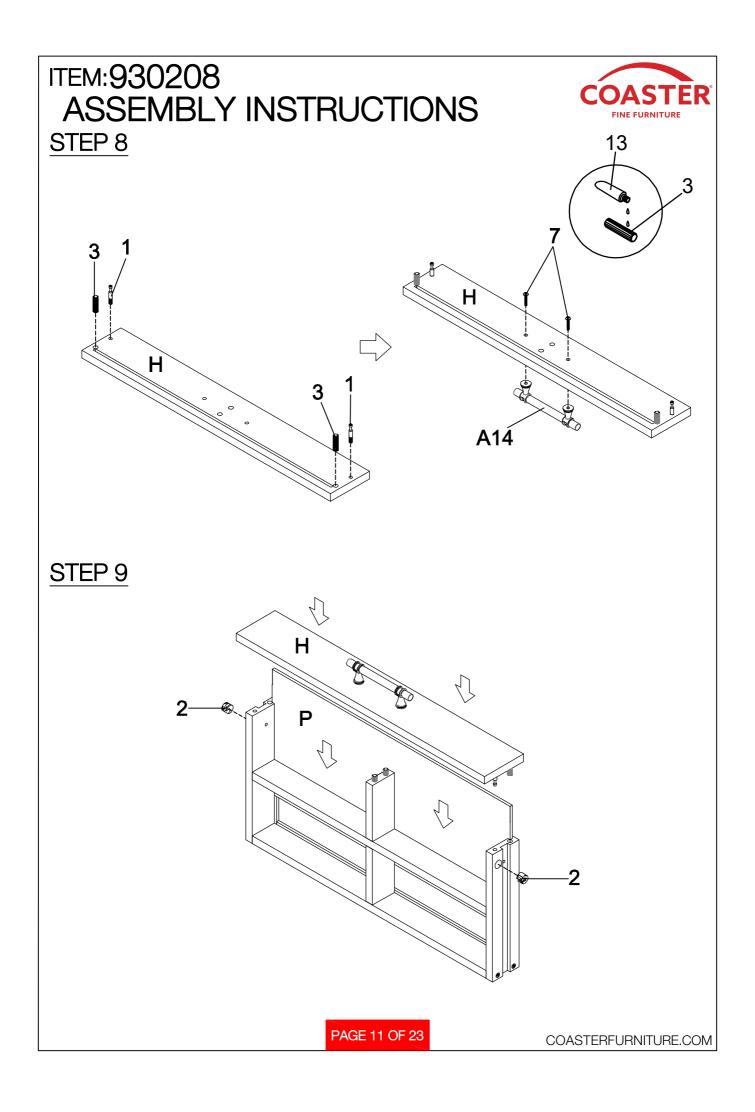

## ASSEMBLY INSTRUCTIONS COASTER FINE FURNITURE

| (3) - <del>(</del> 3) |
|-----------------------|
| (a) - (a)             |
|                       |
| tan tan .             |
| Can - 50 -            |
| ta ta .               |
|                       |