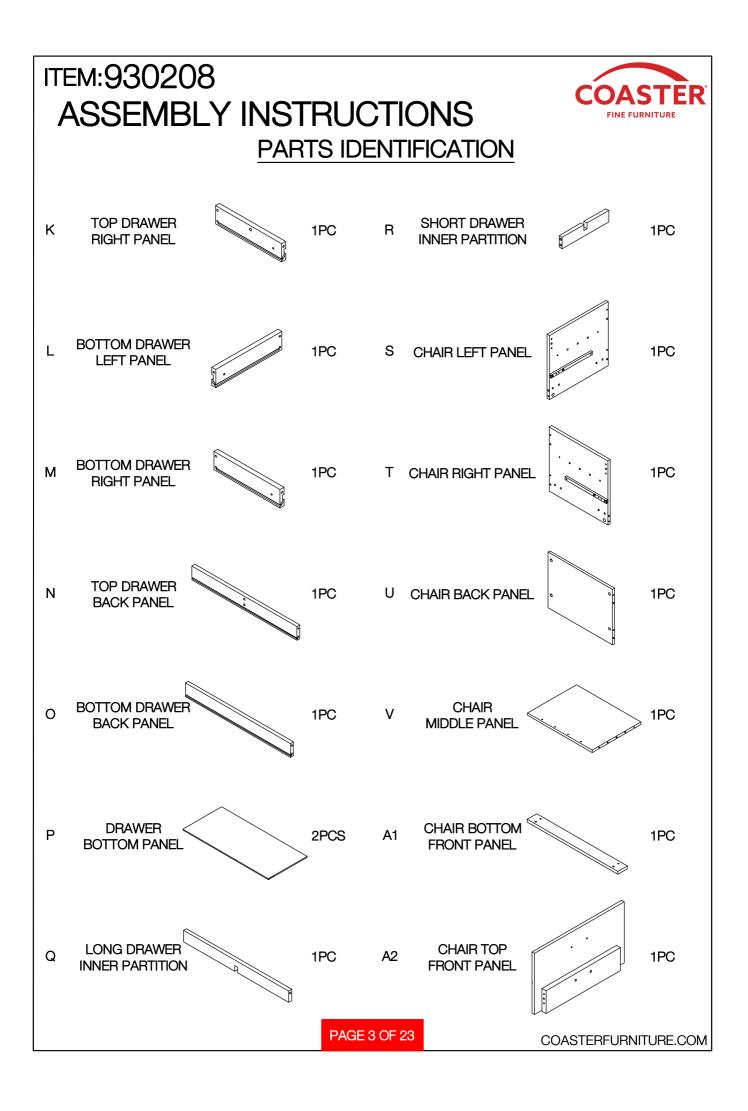

## ASSEMBLY INSTRUCTIONS COASTER FINE FURNITURE

| (3) - <del>(</del> 3) |
|-----------------------|
| (a) - (a)             |
|                       |
| tan tan .             |
| Can - 50 -            |
| ta ta .               |
|                       |