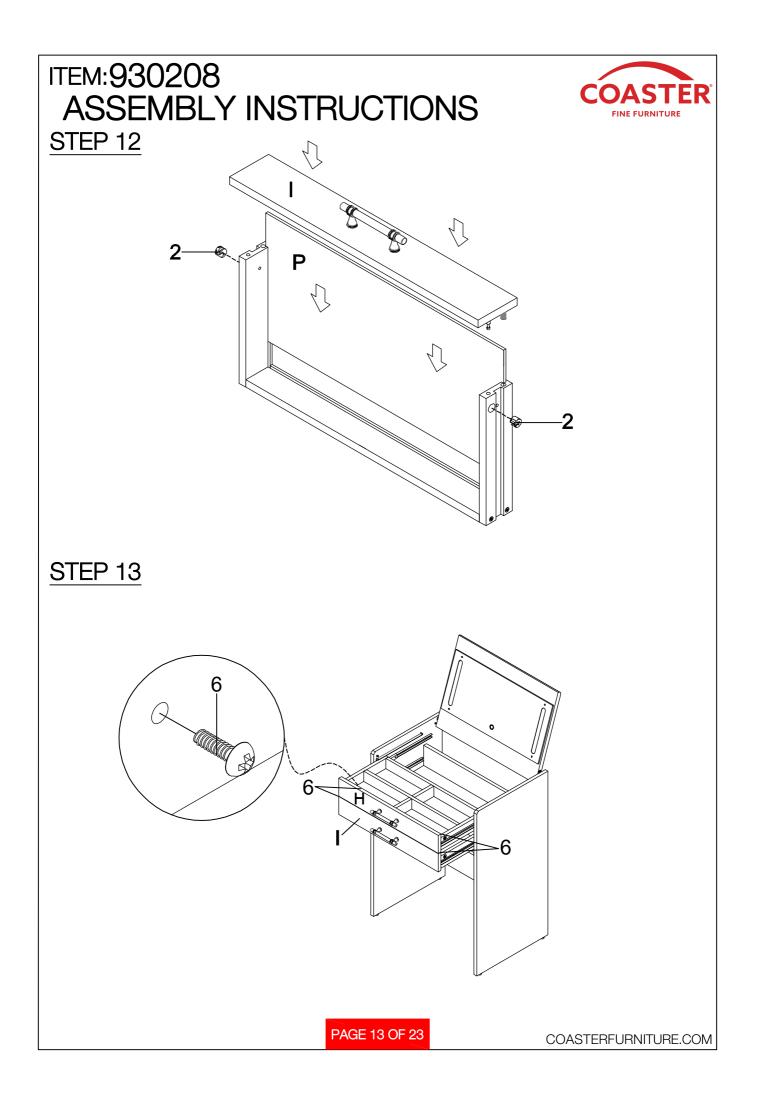

## ASSEMBLY INSTRUCTIONS COASTER FINE FURNITURE

| (3) - <del>(</del> 3) |
|-----------------------|
| (a) - (a)             |
|                       |
| tan tan .             |
| Can - 50 -            |
| ta ta .               |
|                       |