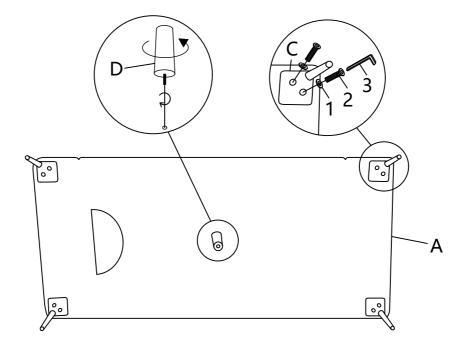

# ASSEMBLY INSTRUCTIONS COASTER FINE FURNITURE



Fine Furniture for every stage of life

508801 *SOFA* 

**COASTERFURNITURE.COM** 

### **ASSEMBLY INSTRUCTIONS**

#### **ASSEMBLY TIPS:**





1. Don't attempt to repair or modify parts that are broken or defective. Please contact the store immediately. 2. This product is for home use only and not intended for commercial establishments.



**ASSEMBLY TIME** 

10 MINUTES

### PARTS IDENTIFICATION

SOFA BASE

1PC

B BACK CUSHION

2PCS

C LEG



4PCS

D MIDDLE LEG

1PC

### Z HAREWARE IDENTIFICATION

1 **WASHER** (M6-SR)



8 PCS

**BOLT** (M6\*30-GD) 8 PCS

3 **ALLEN KEY** (M6-GD)



1 PC

## ASSEMBLY INSTRUCTIONS STEP 1







## ASSEMBLY INSTRUCTIONS STEP 3











Note: Dimension tolerance ± 5%





# ASSEMBLY INSTRUCTIONS COASTER FINE FURNITURE



Fine Furniture for every stage of life

508802 *LOVE SEAT* 

REVISION 0: 07/29/2024

**COASTERFURNITURE.COM** 

### **ASSEMBLY INSTRUCTIONS**

#### **ASSEMBLY TIPS:**





1. Don't attempt to repair or modify parts that are broken or defective. Please contact the store immediately. 2. This product is for home use only and not intended for commercial establishments.



ASSEMBLY TIME

10 MINUTES

### PARTS IDENTIFICATION

LOVESEAT BASE



1PC

**B** BACK CUSHION



2PCS

**LEG** 



4PCS

### Z HAREWARE IDENTIFICATION

1 **WASHER** (M6-SR)



8 PCS **BOLT** (M6\*30-GD)



8 PCS

3 **ALLEN KEY** (M6-GD)



1 PC

## ASSEMBLY INSTRUCTIONS STEP 1







# ASSEMBLY IN