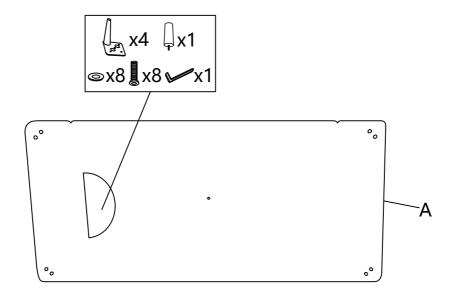

### PARTS IDENTIFICATION

SOFA BASE

1PC

B BACK CUSHION

2PCS

C LEG

4PCS

D MIDDLE LEG

1PC

### Z HAREWARE IDENTIFICATION

1 **WASHER** (M6-SR)

8 PCS

**BOLT** (M6\*30-GD) 8 PCS

3 **ALLEN KEY** (M6-GD)

1 PC