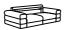

### PARTS IDENTIFICATION

SOFA BASE

1PC

B BACK CUSHION

2PCS

C LEG

4PCS

D MIDDLE LEG

1PC