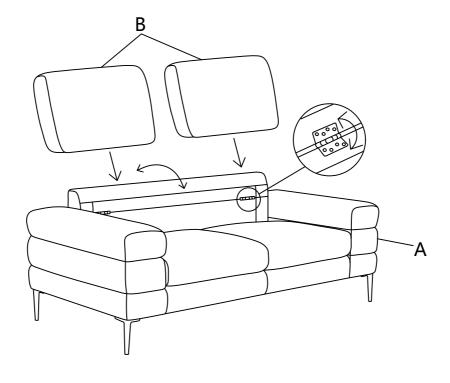

## ASSEMBLY INSTRUCTIONS STEP 1

### PARTS IDENTIFICATION

LOVESEAT BASE

1PC

**B** BACK CUSHION

2PCS

**LEG** 

4PCS

### Z HAREWARE IDENTIFICATION

1 **WASHER** (M6-SR)

8 PCS **BOLT** (M6\*30-GD)

8 PCS

3 **ALLEN KEY** (M6-GD)

1 PC