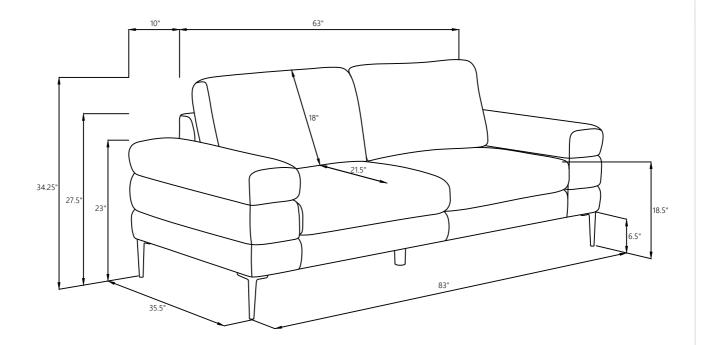

## ASSEMBLY INSTRUCTIONS STEP 3

Note: Dimension tolerance ± 5%

# ASSEMBLY INSTRUCTIONS STEP 3

Note: Dimension tolerance ± 5%