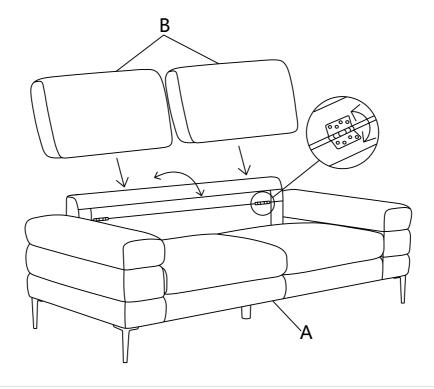

# ASSEMBLY INSTRUCTIONS COASTER FINE FURNITURE



Fine Furniture for every stage of life

508801 *SOFA* 

**COASTERFURNITURE.COM** 

### **ASSEMBLY INSTRUCTIONS**

#### **ASSEMBLY TIPS:**





1. Don't attempt to repair or modify parts that are broken or defective. Please contact the store immediately. 2. This product is for home use only and not intended for commercial establishments.



**ASSEMBLY TIME** 

10 MINUTES

### PARTS IDENTIFICATION

SOFA BASE

1PC

B BACK CUSHION

2PCS

C LEG



4PCS

D MIDDLE LEG

1PC

### Z HAREWARE IDENTIFICATION

1 **WASHER** (M6-SR)



8 PCS

**BOLT** (M6\*30-GD) 8 PCS

3 **ALLEN KEY** (M6-GD)



1 PC

## ASSEMBLY INSTRUCTIONS STEP 1







## ASSEMBLY INSTRUCTIONS STEP 3











Note: Dimension tolerance ± 5%





# ASSEMBLY INSTRUCTIONS COASTER FINE FURNITURE



Fine Furniture for every stage of life

508802 *LOVE SEAT* 

REVISION 0: 07/29/2024

**COASTERFURNITURE.COM** 

### **ASSEMBLY INSTRUCTIONS**

#### **ASSEMBLY TIPS:**





1. Don't attempt to repair or modify parts that are broken or defective. Please contact the store immediately. 2. This product is for home use only and not intended for commercial establishments.



ASSEMBLY TIME

10 MINUTES

### PARTS IDENTIFICATION

LOVESEAT BASE



1PC

**B** BACK CUSHION



2PCS

**LEG** 



4PCS

### Z HAREWARE IDENTIFICATION

1 **WASHER** (M6-SR)



8 PCS **BOLT** (M6\*30-GD)



8 PCS

3 **ALLEN KEY** (M6-GD)



1 PC

## ASSEMBLY INSTRUCTIONS STEP 1







# ASSEMBLY INSTRUCTIONS STEP 3











Note: Di