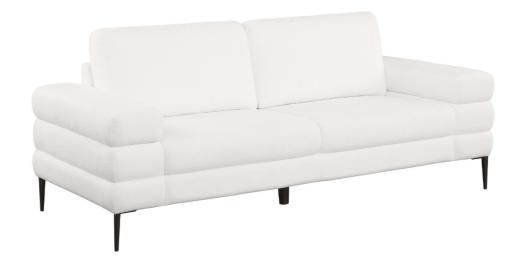

### PARTS IDENTIFICATION

SOFA BASE

1PC

B BACK CUSHION

2PCS

C LEG

4PCS

D MIDDLE LEG

1PC