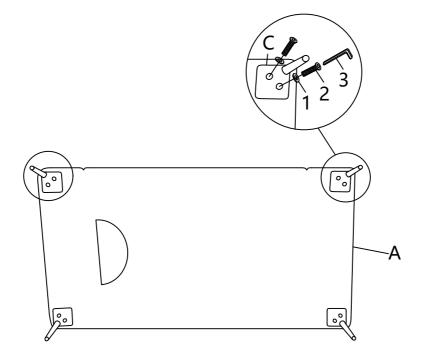

## ASSEMBLY INSTRUCTIONS STEP 3

Note: Dimension tolerance ± 5%

# ASSEMBLY INSTRUCTIONS STEP 3

Note: Dimension tolerance ± 5%