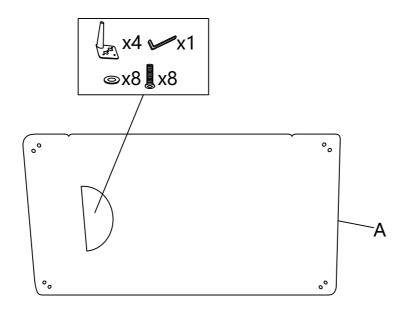

### PARTS IDENTIFICATION

SOFA BASE

1PC

B BACK CUSHION

2PCS

C LEG

4PCS

D MIDDLE LEG

1PC

### Z HAREWARE IDENTIFICATION

1 **WASHER** (M6-SR)

8 PCS

**BOLT** (M6\*30-GD) 8 PCS

3 **ALLEN KEY** (M6-GD)

1 PC

## ASSEMBLY INSTRUCTIONS STEP 1

### PARTS IDENTIFICATION

LOVESEAT BASE

1PC

**B** BACK CUSHION

2PCS

**LEG** 

4PCS