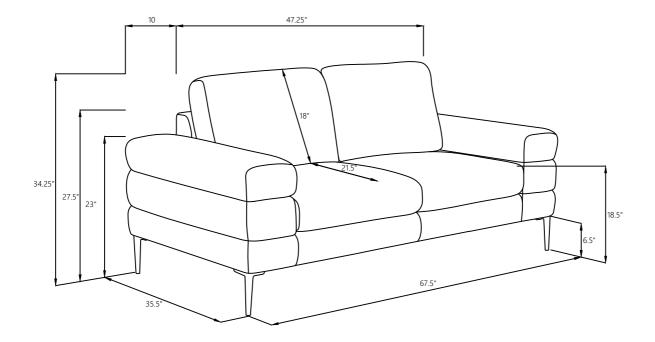

STEP 3











Note: Dimension tolerance ± 5%





# ASSEMBLY INSTRUCTIONS COASTER FINE FURNITURE



Fine Furniture for every stage of life

508802 *LOVE SEAT* 

REVISION 0: 07/29/2024

**COASTERFURNITURE.COM** 

### **ASSEMBLY INSTRUCTIONS**

#### **ASSEMBLY TIPS:**





1. Don't attempt to repair or modify parts that are broken or defective. Please contact the store immediately. 2. This product is for home use only and not intended for commercial establishments.



ASSEMBLY TIME

10 MINUTES

### PARTS IDENTIFICATION

LOVESEAT BASE



1PC

**B** BACK CUSHION



2PCS

**LEG** 



4PCS

### Z HAREWARE IDENTIFICATION

1 **WASHER** (M6-SR)



8 PCS **BOLT** (M6\*30-GD)



8 PCS

3 **ALLEN KEY** (M6-GD)



1 PC

## ASSEMBLY INSTRUCTIONS STEP 1







# ASSEMBLY INSTRUCTIONS STEP 3











Note: Dimension tolerance ± 5%