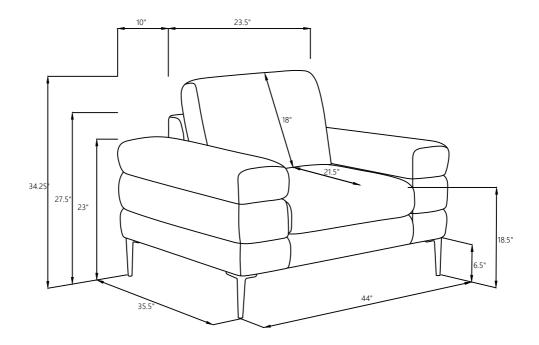

1 PC

## ASSEMBLY INSTRUCTIONS STEP 1







# ASSEMBLY INSTRUCTIONS STEP 3











Note:Dimension tolerance ± 5%





# ASSEMBLY INSTRUCTIONS COASTER FINE FURNITURE



Fine Furniture for every stage of life



#### **ASSEMBLY INSTRUCTIONS**

#### **ASSEMBLY TIPS:**





1. Don't attempt to repair or modify parts that are broken or defective. Please contact the store immediately. 2. This product is for home use only and not intended for commercial establishments.



ASSEMBLY TIME

10 MINUTES

### PARTS IDENTIFICATION

CHAIR BASE



1PC

**B** BACK CUSHION



1PC

C **LEG** 



4PCS

### Z HAREWARE IDENTIFICATION

1 **WASHER** (M6-SR)



8 PCS 2 **BOLT** (M6\*30-GD)



8 PCS

3 **ALLEN KEY** (M6-GD)



1 PC

## ASSEMBLY INSTRUCTIONS STEP 1







# ASSEMBLY INSTRUCTIONS STEP 3











Note:Dimension tolerance ± 5%