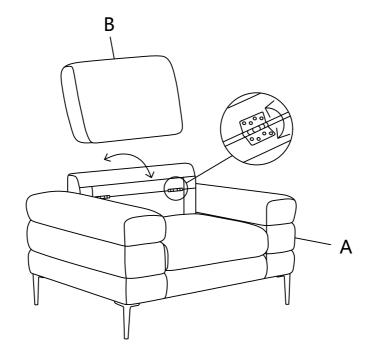

### PARTS IDENTIFICATION

CHAIR BASE

1PC

**B** BACK CUSHION

1PC

C **LEG** 

4PCS

## ASSEMBLY INSTRUCTIONS STEP 1