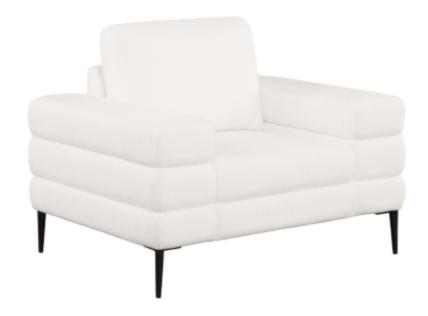

### PARTS IDENTIFICATION

CHAIR BASE

1PC

**B** BACK CUSHION

1PC

C **LEG** 

4PCS