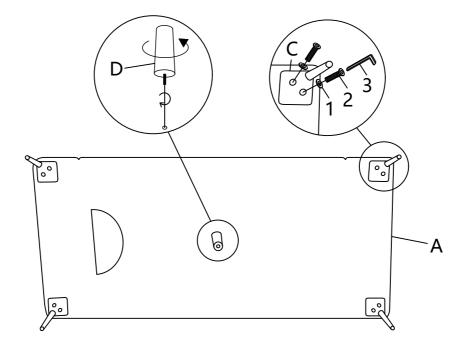

# ASSEMBLY INSTRUCTIONS COASTER FINE FURNITURE



Fine Furniture for every stage of life

508801 *SOFA* 

**COASTERFURNITURE.COM** 

#### **ASSEMBLY INSTRUCTIONS**

#### **ASSEMBLY TIPS:**





1. Don't attempt to repair or modify parts that are broken or defective. Please contact the store immediately. 2. This product is for home use only and not intended for commercial establishments.



**ASSEMBLY TIME** 

10 MINUTES

### PARTS IDENTIFICATION

SOFA BASE

1PC

B BACK CUSHION

2PCS

C LEG



4PCS

D MIDDLE LEG

1PC

### Z HAREWARE IDENTIFICATION

1 **WASHER** (M6-SR)



8 PCS

**BOLT** (M6\*30-GD) 8 PCS

3 **ALLEN KEY** (M6-GD)



1 PC

### ASSEMBLY INSTRUCTIONS STEP 1







## ASSEMBLY INSTRUCTIONS STEP 3











Note: Dimension tolerance ± 5%





# ASSEMBLY INSTRUCTIONS COASTER FINE FURNITURE



Fine Furniture for every stage of life

508802 *LOVE SEAT* 

REVISION 0: 07/29/2024

**COASTERFURNITURE.COM** 

#### **ASSEMBLY INSTRUCTIONS**

#### **ASSEMBLY TIPS:**





1. Don't attempt to repair or modify parts that are broken or defective. Please contact the store immediately. 2. This product is for home use only and not intended for commercial establishments.



ASSEMBLY TIME

10 MINUTES

### PARTS IDENTIFICATION

LOVESEAT BASE



1PC

**B** BACK CUSHION



2PCS

**LEG** 



4PCS

### Z HAREWARE IDENTIFICATION

1 **WASHER** (M6-SR)



8 PCS **BOLT** (M6\*30-GD)



8 PCS

3 **ALLEN KEY** (M6-GD)



1 PC

## ASSEMBLY INSTRUCTIONS STEP 1







# ASSEMBLY I