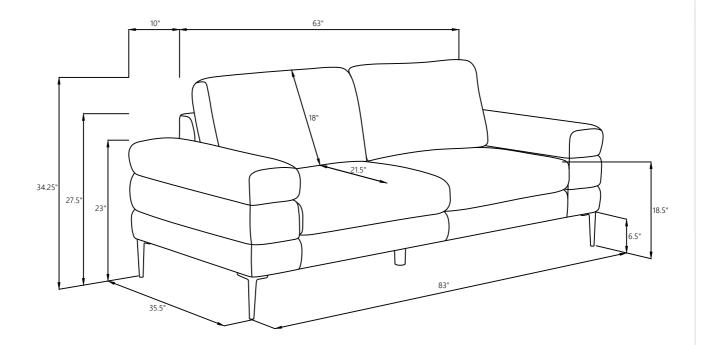

# ASSEMBLY INSTRUCTIONS COASTER FINE FURNITURE



Fine Furniture for every stage of life

508801 *SOFA* 

**COASTERFURNITURE.COM** 

#### **ASSEMBLY INSTRUCTIONS**

#### **ASSEMBLY TIPS:**





1. Don't attempt to repair or modify parts that are broken or defective. Please contact the store immediately. 2. This product is for home use only and not intended for commercial establishments.



**ASSEMBLY TIME** 

10 MINUTES

### PARTS IDENTIFICATION

SOFA BASE

1PC

B BACK CUSHION

2PCS

C LEG



4PCS

D MIDDLE LEG

1PC

### Z HAREWARE IDENTIFICATION

1 **WASHER** (M6-SR)



8 PCS

**BOLT** (M6\*30-GD) 8 PCS

3 **ALLEN KEY** (M6-GD)



1 PC

### ASSEMBLY INSTRUCTIONS STEP 1







## ASSEMBLY INSTRUCTIONS STEP 3











Note: Dimension tolerance ± 5%





# ASSEMBLY INSTRUCTIONS COASTER FINE FURNITURE



Fine Furniture for every stage of life

508802 *LOVE SEAT* 

REVISION 0: 07/29/2024

**COASTERFURNITURE.COM** 

#### **ASSEMBLY INSTRUCTIONS**

#### **ASSEMBLY TIPS:**





1. Don't attempt to repair or modify parts that are broken or defective. Please contact the store immediately. 2. This product is for home use only and not intended for commercial establishments.



ASSEMBLY TIME

10 MINUTES

### PARTS IDENTIFICATION

LOVESEAT BASE



1PC

**B** BACK CUSHION



2PCS

**LEG** 



4PCS

### Z HAREWARE IDENTIFICATION

1 **WASHER** (M6-SR)



8 PCS **BOLT** (M6\*30-GD)



8 PCS

3 **ALLEN KEY** (M6-GD)



1 PC

## ASSEMBLY INSTRUCTIONS STEP 1







# ASSEMBLY INSTRUCTIONS STEP 3











Note:Dimensio