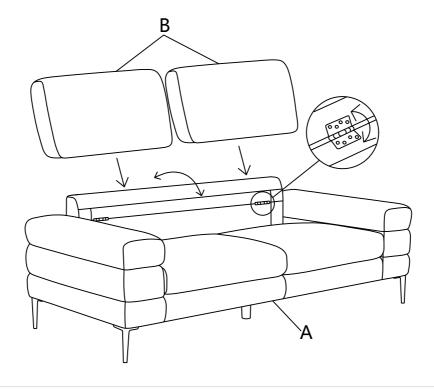

## ASSEMBLY INSTRUCTIONS STEP 1

### PARTS IDENTIFICATION

LOVESEAT BASE

1PC

**B** BACK CUSHION

2PCS

**LEG** 

4PCS

### Z HAREWARE IDENTIFICATION

1 **WASHER** (M6-SR)

8 PCS **BOLT** (M6\*30-GD)

8 PCS

3 **ALLEN KEY** (M6-GD)

1 PC