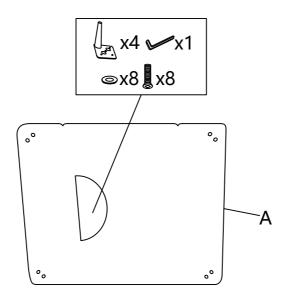

### PARTS IDENTIFICATION

SOFA BASE

1PC

B BACK CUSHION

2PCS

C LEG

4PCS

D MIDDLE LEG

### Z HAREWARE IDENTIFICATION

1 **WASHER** (M6-SR)

8 PCS

**BOLT** (M6\*30-GD) 8 PCS

3 **ALLEN KEY** (M6-GD)

1 PC

### ASSEMBLY INSTRUCTIONS STEP 1