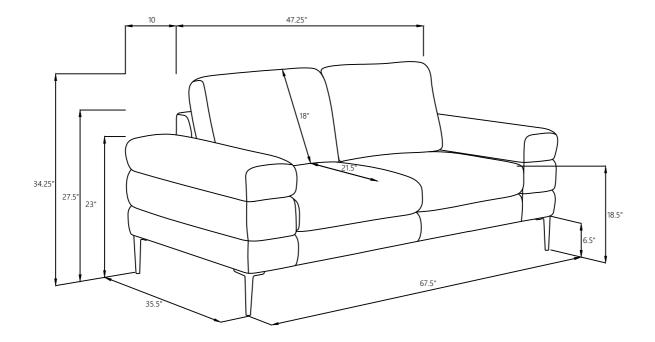

TEP 3











Note: Dimension tolerance ± 5%





# ASSEMBLY INSTRUCTIONS COASTER FINE FURNITURE



Fine Furniture for every stage of life

508802 *LOVE SEAT* 

REVISION 0: 07/29/2024

**COASTERFURNITURE.COM** 

#### **ASSEMBLY INSTRUCTIONS**

#### **ASSEMBLY TIPS:**





1. Don't attempt to repair or modify parts that are broken or defective. Please contact the store immediately. 2. This product is for home use only and not intended for commercial establishments.



ASSEMBLY TIME

10 MINUTES

### PARTS IDENTIFICATION

LOVESEAT BASE



1PC

**B** BACK CUSHION



2PCS

**LEG** 



4PCS

### Z HAREWARE IDENTIFICATION

1 **WASHER** (M6-SR)



8 PCS **BOLT** (M6\*30-GD)



8 PCS

3 **ALLEN KEY** (M6-GD)



1 PC

## ASSEMBLY INSTRUCTIONS STEP 1







# ASSEMBLY INSTRUCTIONS STEP 3











Note:Dimension tolerance ± 5%





# ASSEMBLY INSTRUCTIONS COASTER FINE FURNITURE



Fine Furniture for every stage of life



#### **ASSEMBLY INSTRUCTIONS**

#### **ASSEMBLY TIPS:**





1. Don't attempt to repair or modify parts that are broken or defective. Please contact the store immediately. 2. This product is for home use only and not intended for commercial establishments.



ASSEMBLY TIME

10 MINUTES

### PARTS IDENTIFICATION

CHAIR BASE



1PC

**B** BACK CUSHION



1PC

C **LEG** 



4PCS

### Z HAREWARE IDENTIFICATION

1 **WASHER** (M6-SR)



8 PCS 2 **BOLT** (M6\*30-GD)



8 PCS

3 **ALLEN KEY** (M6-GD)



1 PC

## ASSEMBLY INSTRUCTIONS STEP 1







# ASSEMBLY INSTRUCTIONS STEP 3











Note:Dimension tolerance ± 5%