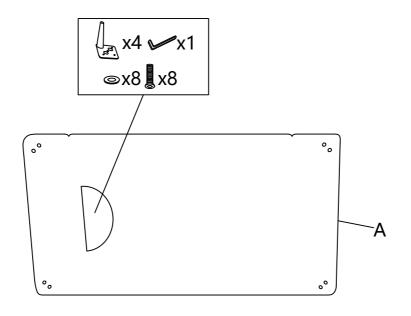

ONS STEP 1







## ASSEMBLY INSTRUCTIONS STEP 3











Note: Dimension tolerance ± 5%





# ASSEMBLY INSTRUCTIONS COASTER FINE FURNITURE



Fine Furniture for every stage of life

508802 *LOVE SEAT* 

REVISION 0: 07/29/2024

**COASTERFURNITURE.COM** 

#### **ASSEMBLY INSTRUCTIONS**

#### **ASSEMBLY TIPS:**





1. Don't attempt to repair or modify parts that are broken or defective. Please contact the store immediately. 2. This product is for home use only and not intended for commercial establishments.



ASSEMBLY TIME

10 MINUTES

### PARTS IDENTIFICATION

LOVESEAT BASE



1PC

**B** BACK CUSHION



2PCS

**LEG** 



4PCS

### Z HAREWARE IDENTIFICATION

1 **WASHER** (M6-SR)



8 PCS **BOLT** (M6\*30-GD)



8 PCS

3 **ALLEN KEY** (M6-GD)



1 PC

## ASSEMBLY INSTRUCTIONS STEP 1







# ASSEMBLY INSTRUCTIONS STEP 3











Note:Dimension tolerance ± 5%





# ASSEMBLY INSTRUCTIONS COASTER FINE FURNITURE



Fine Furniture for every stage of life



#### **ASSEMBLY INSTRUCTIONS**

#### **ASSEMBLY TIPS:**





1. Don't attempt to repair or modify parts that are broken or defective. Please contact the store immediately. 2. This product is for home use only and not intended for commercial establishments.



ASSEMBLY TIME

10 MINUTES

### PARTS IDENTIFICATION

CHAIR BASE



1PC

**B** BACK CUSHION



1PC

C **LEG** 



4PCS

### Z HAREWARE IDENTIFICATION

1 **WASHER** (M6-SR)



8 PCS 2 **BOLT** (M6\*30-GD)



8 PCS

3 **ALLEN KEY** (M6-GD)



1 PC

## ASSEMBLY INSTRUCTIONS STEP 1







# ASSEMBLY INSTRUCTIONS STEP 3











Note:Dimension tolerance ± 5%