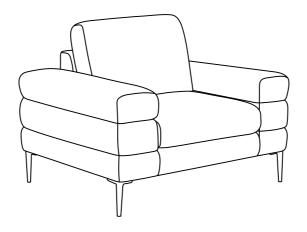

)



1 PC

## ASSEMBLY INSTRUCTIONS STEP 1







# ASSEMBLY INSTRUCTIONS STEP 3











Note:Dimension tolerance ± 5%





# ASSEMBLY INSTRUCTIONS COASTER FINE FURNITURE



Fine Furniture for every stage of life



#### **ASSEMBLY INSTRUCTIONS**

#### **ASSEMBLY TIPS:**





1. Don't attempt to repair or modify parts that are broken or defective. Please contact the store immediately. 2. This product is for home use only and not intended for commercial establishments.



ASSEMBLY TIME

10 MINUTES

### PARTS IDENTIFICATION

CHAIR BASE



1PC

**B** BACK CUSHION



1PC

C **LEG** 



4PCS

### Z HAREWARE IDENTIFICATION

1 **WASHER** (M6-SR)



8 PCS 2 **BOLT** (M6\*30-GD)



8 PCS

3 **ALLEN KEY** (M6-GD)



1 PC

## ASSEMBLY INSTRUCTIONS STEP 1







# ASSEMBLY INSTRUCTIONS STEP 3











Note:Dimension tolerance ± 5%