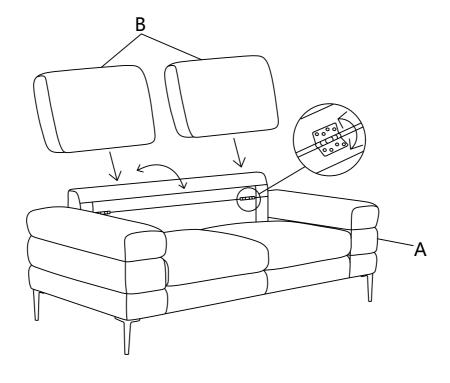

### PARTS IDENTIFICATION

LOVESEAT BASE

1PC

**B** BACK CUSHION

2PCS

**LEG** 

4PCS

## ASSEMBLY INSTRUCTIONS STEP 1