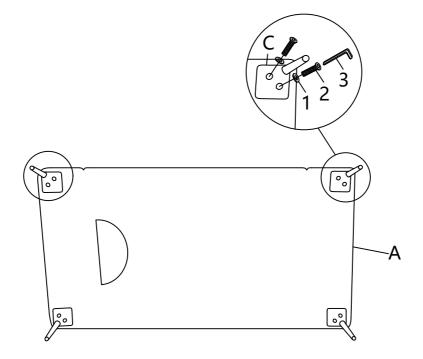

### Z HAREWARE IDENTIFICATION

1 **WASHER** (M6-SR)

8 PCS

**BOLT** (M6\*30-GD) 8 PCS

3 **ALLEN KEY** (M6-GD)

1 PC

### ASSEMBLY INSTRUCTIONS STEP 1