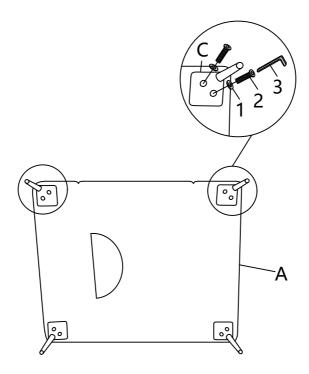

### PARTS IDENTIFICATION

SOFA BASE

1PC

B BACK CUSHION

2PCS

C LEG

4PCS

D MIDDLE LEG

### Z HAREWARE IDENTIFICATION

1 **WASHER** (M6-SR)

8 PCS

**BOLT** (M6\*30-GD) 8 PCS

3 **ALLEN KEY** (M6-GD)

1 PC

### ASSEMBLY INSTRUCTIONS STEP 1