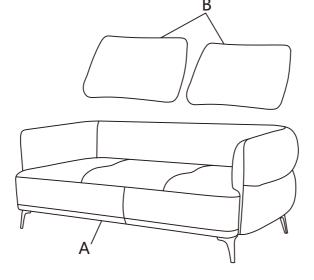

### PARTS IDENTIFICATION

LOVESEAT BASE

1PC

B LOVESEAT BACK **CUSHION** 

2PCS

**FINE FURNITURE** 

**LEG** 

4PCS