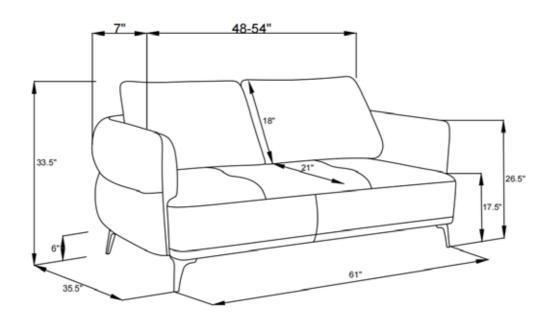

NS COASTER FINE FURNITURE



Fine Furniture for every stage of life

509042 LOVE SEAT

REVISION 0: 08/21/2024

COASTERFURNITURE.COM

#### **ASSEMBLY INSTRUCTIONS**





2. Please check to see that all hardware and parts are present prior to start of assembly.





WARNING!

Don't attempt to repair or modify parts that are broken or defective. Please contact the store immediately.
This product is for home use only and not intended for commercial establishments.



ASSEMBLY TIME 10 MINUTES

### PARTS IDENTIFICATION

LOVESEAT BASE

1PC

B LOVESEAT BACK **CUSHION** 

2PCS

**FINE FURNITURE** 

**LEG** 



4PCS

### Z HAREWARE IDENTIFICATION

1 **WASHER** M6-SR

2 BOLT 8 PCS (M6\*30-GD) 8 PCS

3 **ALLEN KEY** (M6-GD)



1 PC

# **ASSEMBLY INSTRUCTIONS**

STEP 1







# STEP 2



# STEP 3







Note:Dimension tolerance ± 5%