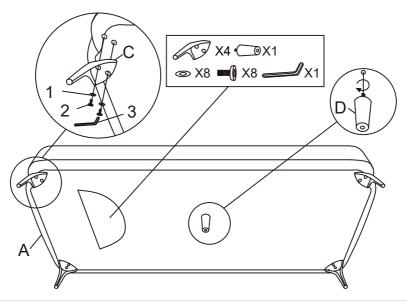

### PARTS IDENTIFICATION

A SOFA BASE

1PC B SOFA BACK CUSHION 2PCS

C LEG

4PCS

C MIDDLE LEG

1PC

### Z HAREWARE IDENTIFICATION

1 WASHER M6-SR

8 PCS 2 BOLT (M6\*30-GD) 0111111110

8 PCS

3 ALLEN KEY (M6-GD)

1 PC

# ASSEMBLY INSTRUCTIONS

FINE FURNITURE

STEP 1

# STEP 2

# STEP 3

PAGE 3 0F 4

Note:Dimension tolerance ± 5%