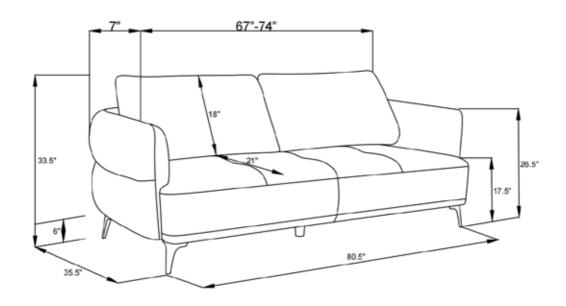

### **ASSEMBLY TIPS:**

Remove hardware from box and sort by size.
Please check to see that all hardware and parts are present prior to start of assembly.

3. Please follow attached instructions in the same sequence as numbered to assure fast & easy assembly.

WARNING! Don't attempt to repair or modify parts that are broken or defective. Please contact the store immediately.
This product is for home use only and not intended for commercial establishments.



ASSEMBLY TIME 10 MINUTES

### PARTS IDENTIFICATION

A SOFA BASE

1PC B SOFA BACK CUSHION 2PCS

C LEG

4PCS

C MIDDLE LEG

1PC

### Z HAREWARE IDENTIFICATION

1 WASHER M6-SR

8 PCS 2 BOLT (M6\*30-GD) 0111111110

8 PCS

3 ALLEN KEY (M6-GD)



1 PC

# ASSEMBLY INSTRUCTIONS

FINE FURNITURE

STEP 1



# STEP 2



# STEP 3



PAGE 3 0F 4





Note:Dimension tolerance ± 5%





# ASSEMBLY INSTRUCTIONS COASTER FINE FURNITURE



Fine Furniture for every stage of life

509042 LOVE SEAT

REVISION 0: 08/21/2024

COASTERFURNITURE.COM

#### **ASSEMBLY INSTRUCTIONS**





2. Please check to see that all hardware and parts are present prior to start of assembly.





WARNING!

Don't attempt to repair or modify parts that are broken or defective. Please contact the store immediately.
This product is for home use only and not intended for commercial establishments.



ASSEMBLY TIME 10 MINUTES

### PARTS IDENTIFICATION

LOVESEAT BASE

1PC

B LOVESEAT BACK **CUSHION** 

2PCS

**FINE FURNITURE** 

**LEG** 



4PCS

### Z HAREWARE IDENTIFICATION

1 **WASHER** M6-SR

2 BOLT 8 PCS (M6\*30-GD) 8 PCS

3 **ALLEN KEY** (M6-GD)



1 PC

# **ASSEMBL