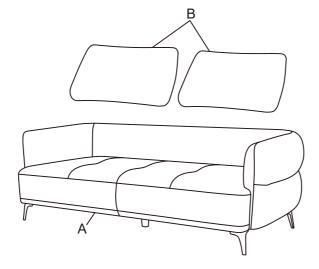

### PARTS IDENTIFICATION

LOVESEAT BASE

1PC

B LOVESEAT BACK **CUSHION** 

2PCS

**FINE FURNITURE** 

**LEG** 

4PCS