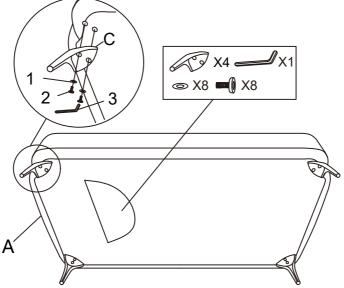

# **ASSEMBLY INSTRUCTIONS**

STEP 1

### Z HAREWARE IDENTIFICATION

1 WASHER M6-SR

8 PCS 2 BOLT (M6\*30-GD) 0111111110

8 PCS

3 ALLEN KEY (M6-GD)

1 PC

### Z HAREWARE IDENTIFICATION

1 **WASHER** M6-SR

2 BOLT 8 PCS (M6\*30-GD) 8 PCS

3 **ALLEN KEY** (M6-GD)

1 PC