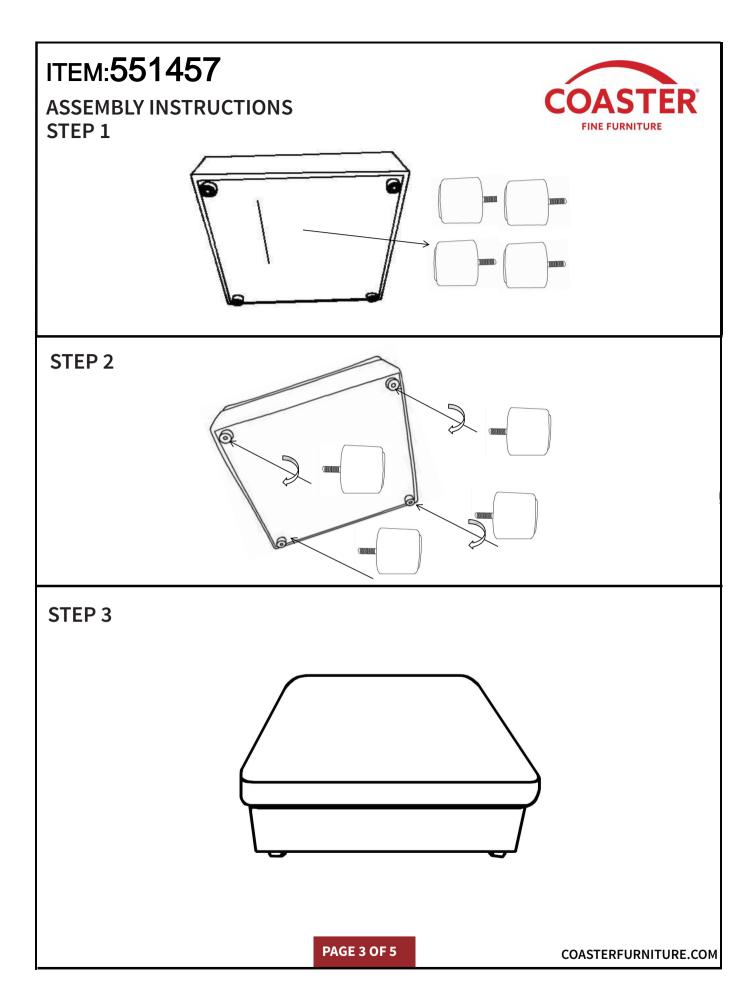

### ITEM:551457

### **ASSEMBLY INSTRUCTIONS**

### **PARTS IDENTIFICATION**

|   | PART NAME    | FIGURE | QUANTITY |
|---|--------------|--------|----------|
| A | OTTOMAN BASE |        | 1PC      |
| В | LEG          |        | 4PCS     |