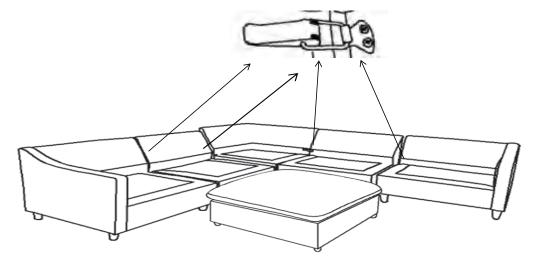

### ITEM:551457

### **ASSEMBLY INSTRUCTIONS**



### **ASSEMBLY TIPS:**

- 1. Remove hardware from box and sort by size.
- Please check to see that all hardware and parts are present prior to start of assembly.
   Please follow attached instructions in the same sequence as numbered to assure fast & easy assembly.



- Don't attempt to repair or modify parts that are broken or defective. Please contact the store immediately.
   This product is for home use only and not intended for commercial establishments.



**ASSEMBLY TIME** 

**5 MINUTES** 

### **PARTS IDENTIFICATION**

|   | PART NAME    | FIGURE | QUANTITY |
|---|--------------|--------|----------|
| A | OTTOMAN BASE |        | 1PC      |
| В | LEG          |        | 4PCS     |



## ITEM:551457



ASSEMBLY INSTRUCTIONS STEP 4



# STEP 5 COMPLETE





## ITEM:551457







Note: Dimension tolerance ±5%



PAGE 5 OF 5

COASTERFURNITURE.COM