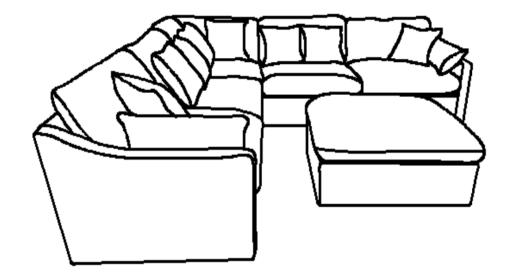

# **ASSEMBLY INSTRUCTIONS**



### **ASSEMBLY TIPS:**

- 1. Remove hardware from box and sort by size.
- Please check to see that all hardware and parts are present prior to start of assembly.
   Please follow attached instructions in the same sequence as numbered to assure fast & easy assembly.



- Don't attempt to repair or modify parts that are broken or defective. Please contact the store immediately.
   This product is for home use only and not intended for commercial establishments.



**ASSEMBLY TIME** 

**5 MINUTES** 

### **PARTS IDENTIFICATION**

|   | PART NAME    | FIGURE | QUANTITY |
|---|--------------|--------|----------|
| A | OTTOMAN BASE |        | 1PC      |
| В | LEG          |        | 4PCS     |



## ITEM:551457



ASSEMBLY INSTRUCTIONS STEP 4



# STEP 5 COMPLETE





## ITEM:551457







Note: Dimension tolerance ±5%



PAGE 5 OF 5

COASTERFURNITURE.COM