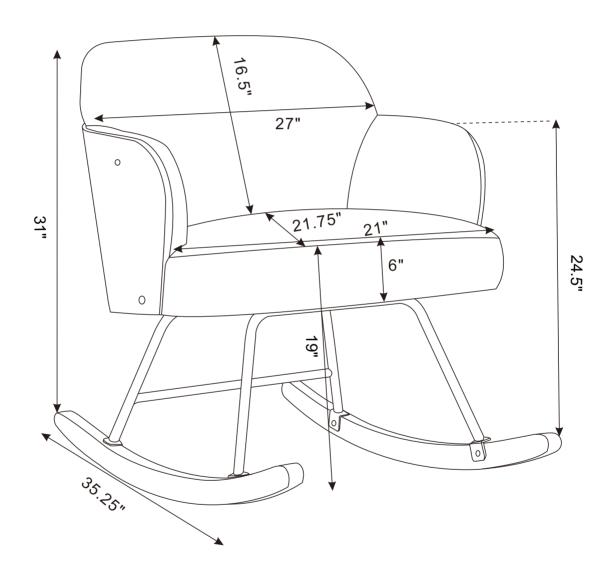

---------------------------|--------|------|
| 1 | BOLTS<br>(M8 x 20 MM - BLK)  |        | 4PCS  | 6 | WASHER<br>(M6 x 18 MM - BLK) | 0      | 4PCS |
| 2 | BOLTS<br>(M6 x 45 MM - BLK)  |        | 4PCS  | 7 | SPRING GASKET M8             |        | 4PCS |
| 3 | BOLTS<br>(M6 x 20 MM - BLK)  |        | 10PCS | 8 | SPRING GASKET<br>M6          |        | 4PCS |
| 4 | BOLTS<br>(M6 x 30 MM - BLK)  | ()     | 2PCS  | 9 | ALLEN KEY (M5)               |        | 1PC  |
| 5 | WASHER<br>(M8 x 22 MM - BLK) |        | 4PCS  |   |                              |        |      |







#### STEP2



### STEP3



### STEP4



#### Note:

Please kindly note that Leg **E** is towards "Rear" direction, and Leg **F** is towards "Front" direction. Please insert **E** into **F** to combine them together.









**Note:Dimension tolerance±5%**