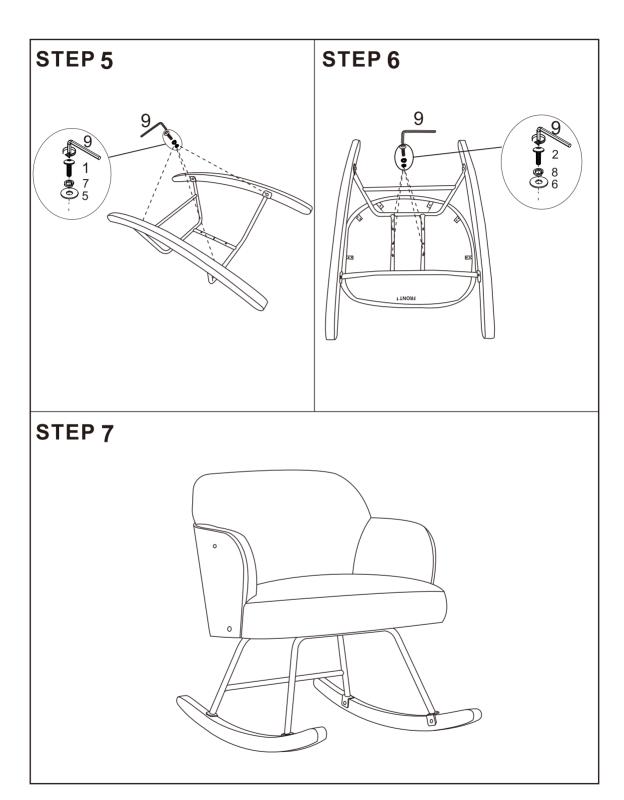

|------------------------------|--------|------|
| 1 | BOLTS<br>(M8 x 20 MM - BLK)  |        | 4PCS  | 6 | WASHER<br>(M6 x 18 MM - BLK) | 0      | 4PCS |
| 2 | BOLTS<br>(M6 x 45 MM - BLK)  |        | 4PCS  | 7 | SPRING GASKET M8             |        | 4PCS |
| 3 | BOLTS<br>(M6 x 20 MM - BLK)  |        | 10PCS | 8 | SPRING GASKET<br>M6          |        | 4PCS |
| 4 | BOLTS<br>(M6 x 30 MM - BLK)  | ()     | 2PCS  | 9 | ALLEN KEY (M5)               |        | 1PC  |
| 5 | WASHER<br>(M8 x 22 MM - BLK) |        | 4PCS  |   |                              |        |      |







#### STEP2



### STEP3



### STEP4



#### Note:

Please kindly note that Leg **E** is towards "Rear" direction, and Leg **F** is towards "Front" direction. Please insert **E** into **F** to combine them together.









**Note:Dimension tolerance±5%**