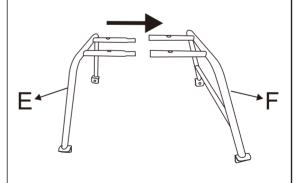

#### Note:

Please kindly note that Leg **E** is towards "Rear" direction, and Leg **F** is towards "Front" direction. Please insert **E** into **F** to combine them together.

**Note:Dimension tolerance±5%** 