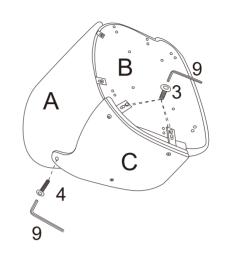

|      |

### **Z** HARDWARE IDENTIFICATION

|   | HARDWARE<br>NAME             | FIGURE | QTY   |   | HARDWARE<br>NAME             | FIGURE | QTY  |
|---|------------------------------|--------|-------|---|------------------------------|--------|------|
| 1 | BOLTS<br>(M8 x 20 MM - BLK)  |        | 4PCS  | 6 | WASHER<br>(M6 x 18 MM - BLK) | 0      | 4PCS |
| 2 | BOLTS<br>(M6 x 45 MM - BLK)  |        | 4PCS  | 7 | SPRING GASKET M8             |        | 4PCS |
| 3 | BOLTS<br>(M6 x 20 MM - BLK)  |        | 10PCS | 8 | SPRING GASKET<br>M6          |        | 4PCS |
| 4 | BOLTS<br>(M6 x 30 MM - BLK)  | ()     | 2PCS  | 9 | ALLEN KEY (M5)               |        | 1PC  |
| 5 | WASHER<br>(M8 x 22 MM - BLK) |        | 4PCS  |   |                              |        |      |







#### STEP2



### STEP3



### STEP4



#### Note:

Please kindly note that Leg **E** is towards "Rear" direction, and Leg **F** is towards "Front" direction. Please insert **E** into **F** to combine them together.









**Note:Dimension tolerance±5%**