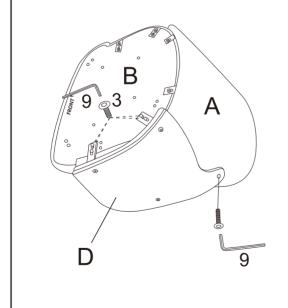

### PARTS IDENTIFICATION

|   | PART NAME | FIGURE | QTY |   | PART NAME          | FIGURE | QTY  |
|---|-----------|--------|-----|---|--------------------|--------|------|
| Α | BACK      | ( g g  | 1PC | Е | FRONT LEG<br>FRAME |        | 1PC  |
| В | SEAT      |        | 1PC | F | REAR LEG<br>FRAME  |        | 1PC  |
| С | RIGHT ARM |        | 1PC | G | ROCKER             |        | 2PCS |
| D | LEFT ARM  |        | 1PC |   |                    |        |      |

### **Z** HARDWARE IDENTIFICATION

|   | HARDWARE<br>NAME             | FIGURE | QTY   |   | HARDWARE<br>NAME             | FIGURE | QTY  |
|---|------------------------------|--------|-------|---|------------------------------|--------|------|
| 1 | BOLTS<br>(M8 x 20 MM - BLK)  |        | 4PCS  | 6 | WASHER<br>(M6 x 18 MM - BLK) | 0      | 4PCS |
| 2 | BOLTS<br>(M6 x 45 MM - BLK)  |        | 4PCS  | 7 | SPRING GASKET M8             |        | 4PCS |
| 3 | BOLTS<br>(M6 x 20 MM - BLK)  |        | 10PCS | 8 | SPRING GASKET<br>M6          |        | 4PCS |
| 4 | BOLTS<br>(M6 x 30 MM - BLK)  | ()     | 2PCS  | 9 | ALLEN KEY (M5)               |        | 1PC  |
| 5 | WASHER<br>(M8 x 22 MM - BLK) |        | 4PCS  |   |                              |        |      |