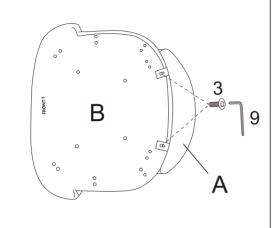

|        |      |

### **Z** HARDWARE IDENTIFICATION

|   | HARDWARE<br>NAME             | FIGURE | QTY   |   | HARDWARE<br>NAME             | FIGURE | QTY  |
|---|------------------------------|--------|-------|---|------------------------------|--------|------|
| 1 | BOLTS<br>(M8 x 20 MM - BLK)  |        | 4PCS  | 6 | WASHER<br>(M6 x 18 MM - BLK) | 0      | 4PCS |
| 2 | BOLTS<br>(M6 x 45 MM - BLK)  |        | 4PCS  | 7 | SPRING GASKET M8             |        | 4PCS |
| 3 | BOLTS<br>(M6 x 20 MM - BLK)  |        | 10PCS | 8 | SPRING GASKET<br>M6          |        | 4PCS |
| 4 | BOLTS<br>(M6 x 30 MM - BLK)  | ()     | 2PCS  | 9 | ALLEN KEY (M5)               |        | 1PC  |
| 5 | WASHER<br>(M8 x 22 MM - BLK) |        | 4PCS  |   |                              |        |      |







#### STEP2



### STEP3



### STEP4



#### Note:

Please kindly note that Leg **E** is towards "Rear" direction, and Leg **F** is towards "Front" direction. Please insert **E** into **F** to combine them together.









**Note:Dimension tolerance±5%**