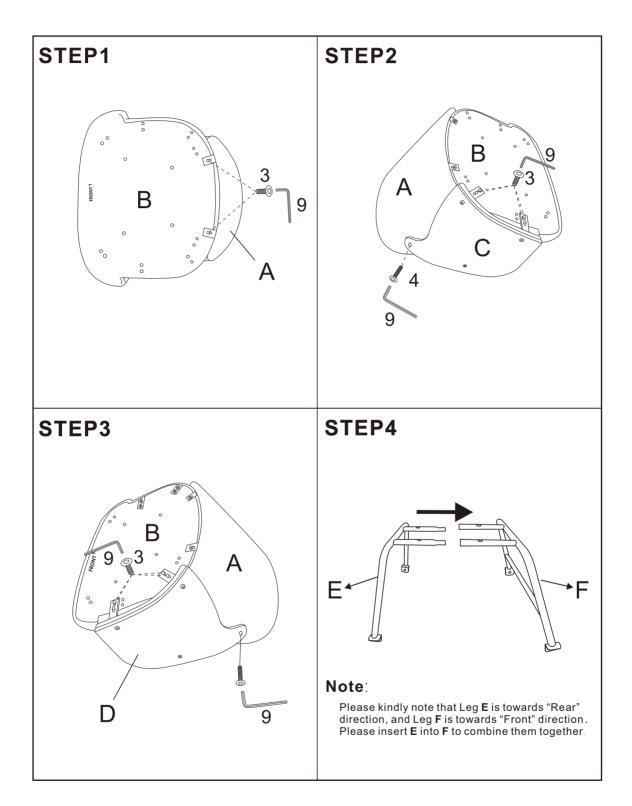

#### **ASSEMBLY TIPS:**

- 1. Remove hardware from box and sort by size.
- 2. Please check to see that all hardware and parts are present prior to start of assembly.
- 3. Please follow attached instructions in the same sequence as numbered to assure fast & easy assembly. Warning!

#### PARTS IDENTIFICATION

|   | PART NAME | FIGURE                                                                                                                                                                                                                                                                                                                                                                                                                                                                                                                                                                                                                                                                                                                                                                                                                                                                                                                                                                                                                                                                                                                                                                                                                                                                                                                                                                                                                                                                                                                                                                                                                                                                                                                                                                                                                                                                                                                                                                                                                                                                                                                         | QTY |   | PART NAME          | FIGURE | QTY  |
|---|-----------|--------------------------------------------------------------------------------------------------------------------------------------------------------------------------------------------------------------------------------------------------------------------------------------------------------------------------------------------------------------------------------------------------------------------------------------------------------------------------------------------------------------------------------------------------------------------------------------------------------------------------------------------------------------------------------------------------------------------------------------------------------------------------------------------------------------------------------------------------------------------------------------------------------------------------------------------------------------------------------------------------------------------------------------------------------------------------------------------------------------------------------------------------------------------------------------------------------------------------------------------------------------------------------------------------------------------------------------------------------------------------------------------------------------------------------------------------------------------------------------------------------------------------------------------------------------------------------------------------------------------------------------------------------------------------------------------------------------------------------------------------------------------------------------------------------------------------------------------------------------------------------------------------------------------------------------------------------------------------------------------------------------------------------------------------------------------------------------------------------------------------------|-----|---|--------------------|--------|------|
| Α | BACK      |                                                                                                                                                                                                                                                                                                                                                                                                                                                                                                                                                                                                                                                                                                                                                                                                                                                                                                                                                                                                                                                                                                                                                                                                                                                                                                                                                                                                                                                                                                                                                                                                                                                                                                                                                                                                                                                                                                                                                                                                                                                                                                                                | 1PC | Е | FRONT LEG<br>FRAME |        | 1PC  |
| В | SEAT      |                                                                                                                                                                                                                                                                                                                                                                                                                                                                                                                                                                                                                                                                                                                                                                                                                                                                                                                                                                                                                                                                                                                                                                                                                                                                                                                                                                                                                                                                                                                                                                                                                                                                                                                                                                                                                                                                                                                                                                                                                                                                                                                                | 1PC | F | REAR LEG<br>FRAME  |        | 1PC  |
| С | RIGHT ARM | Contraction of the second seco | 1PC | G | ROCKER             |        | 2PCS |
| D | LEFT ARM  |                                                                                                                                                                                                                                                                                                                                                                                                                                                                                                                                                                                                                                                                                                                                                                                                                                                                                                                                                                                                                                                                                                                                                                                                                                                                                                                                                                                                                                                                                                                                                                                                                                                                                                                                                                                                                                                                                                                                                                                                                                                                                                                                | 1PC |   |                    |        |      |

### **Z** HARDWARE IDENTIFICATION

|   | HARDWARE<br>NAME             | FIGURE | QTY   |   | HARDWARE<br>NAME             | FIGURE | QTY  |
|---|------------------------------|--------|-------|---|------------------------------|--------|------|
| 1 | BOLTS<br>(M8 x 20 MM - BLK)  |        | 4PCS  | 6 | WASHER<br>(M6 x 18 MM - BLK) | 0      | 4PCS |
| 2 | BOLTS<br>(M6 x 45 MM - BLK)  |        | 4PCS  | 7 | SPRING GASKET<br>M8          |        | 4PCS |
| 3 | BOLTS<br>(M6 x 20 MM - BLK)  |        | 10PCS | 8 | SPRING GASKET<br>M6          | Ø      | 4PCS |
| 4 | BOLTS<br>(M6 x 30 MM - BLK)  |        | 2PCS  | 9 | ALLEN KEY<br>(M5)            |        | 1PC  |
| 5 | WASHER<br>(M8 x 22 MM - BLK) | 0      | 4PCS  |   |                              |        |      |