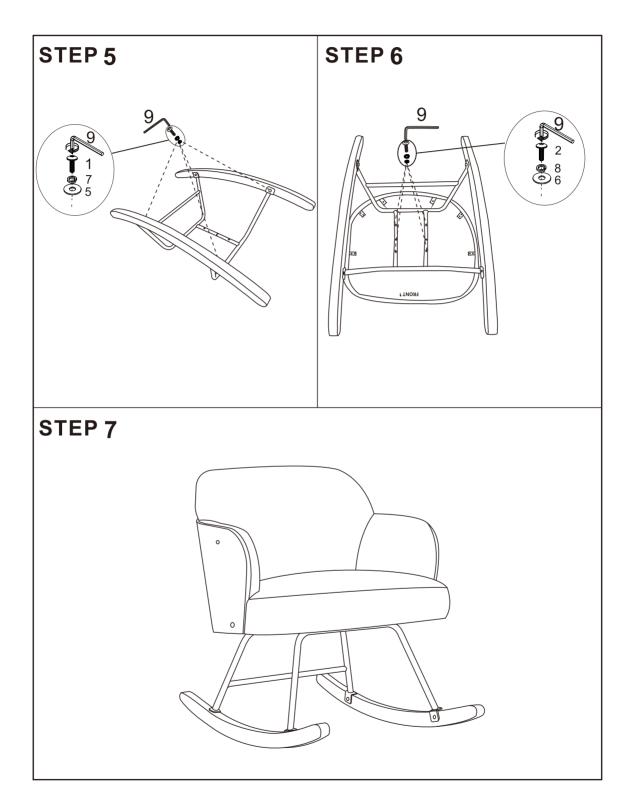

#### **ASSEMBLY TIPS:**

- 1. Remove hardware from box and sort by size.
- 2. Please check to see that all hardware and parts are present prior to start of assembly.
- 3. Please follow attached instructions in the same sequence as numbered to assure fast & easy assembly. Warning!

#### PARTS IDENTIFICATION

|   | PART NAME | FIGURE                                                                                                                                                                                                                                                                                                                                                                                                                                                                                                                                                                                                                                                                                                                                                                                                                                                                                                                                                                                                                                                                                                                                                                                                                                                                                                                                                                                                                                                                                                                                                                                                                                                                                                                                                                                                                                                                                                                                                                                                                                                                                                                         | QTY |   | PART NAME          | FIGURE | QTY  |
|---|-----------|--------------------------------------------------------------------------------------------------------------------------------------------------------------------------------------------------------------------------------------------------------------------------------------------------------------------------------------------------------------------------------------------------------------------------------------------------------------------------------------------------------------------------------------------------------------------------------------------------------------------------------------------------------------------------------------------------------------------------------------------------------------------------------------------------------------------------------------------------------------------------------------------------------------------------------------------------------------------------------------------------------------------------------------------------------------------------------------------------------------------------------------------------------------------------------------------------------------------------------------------------------------------------------------------------------------------------------------------------------------------------------------------------------------------------------------------------------------------------------------------------------------------------------------------------------------------------------------------------------------------------------------------------------------------------------------------------------------------------------------------------------------------------------------------------------------------------------------------------------------------------------------------------------------------------------------------------------------------------------------------------------------------------------------------------------------------------------------------------------------------------------|-----|---|--------------------|--------|------|
| Α | BACK      |                                                                                                                                                                                                                                                                                                                                                                                                                                                                                                                                                                                                                                                                                                                                                                                                                                                                                                                                                                                                                                                                                                                                                                                                                                                                                                                                                                                                                                                                                                                                                                                                                                                                                                                                                                                                                                                                                                                                                                                                                                                                                                                                | 1PC | Е | FRONT LEG<br>FRAME |        | 1PC  |
| В | SEAT      |                                                                                                                                                                                                                                                                                                                                                                                                                                                                                                                                                                                                                                                                                                                                                                                                                                                                                                                                                                                                                                                                                                                                                                                                                                                                                                                                                                                                                                                                                                                                                                                                                                                                                                                                                                                                                                                                                                                                                                                                                                                                                                                                | 1PC | F | REAR LEG<br>FRAME  |        | 1PC  |
| С | RIGHT ARM | Contraction of the second seco | 1PC | G | ROCKER             |        | 2PCS |
| D | LEFT ARM  |                                                                                                                                                                                                                                                                                                                                                                                                                                                                                                                                                                                                                                                                                                                                                                                                                                                                                                                                                                                                                                                                                                                                                                                                                                                                                                                                                                                                                                                                                                                                                                                                                                                                                                                                                                                                                                                                                                                                                                                                                                                                                                                                | 1PC |   |                    |        |      |

### **Z** HARDWARE IDENTIFICATION

|   | HARDWARE<br>NAME             | FIGURE | QTY   |   | HARDWARE<br>NAME             | FIGURE | QTY  |
|---|------------------------------|--------|-------|---|------------------------------|--------|------|
| 1 | BOLTS<br>(M8 x 20 MM - BLK)  |        | 4PCS  | 6 | WASHER<br>(M6 x 18 MM - BLK) | 0      | 4PCS |
| 2 | BOLTS<br>(M6 x 45 MM - BLK)  |        | 4PCS  | 7 | SPRING GASKET<br>M8          |        | 4PCS |
| 3 | BOLTS<br>(M6 x 20 MM - BLK)  |        | 10PCS | 8 | SPRING GASKET<br>M6          | Ø      | 4PCS |
| 4 | BOLTS<br>(M6 x 30 MM - BLK)  |        | 2PCS  | 9 | ALLEN KEY<br>(M5)            |        | 1PC  |
| 5 | WASHER<br>(M8 x 22 MM - BLK) | 0      | 4PCS  |   |                              |        |      |