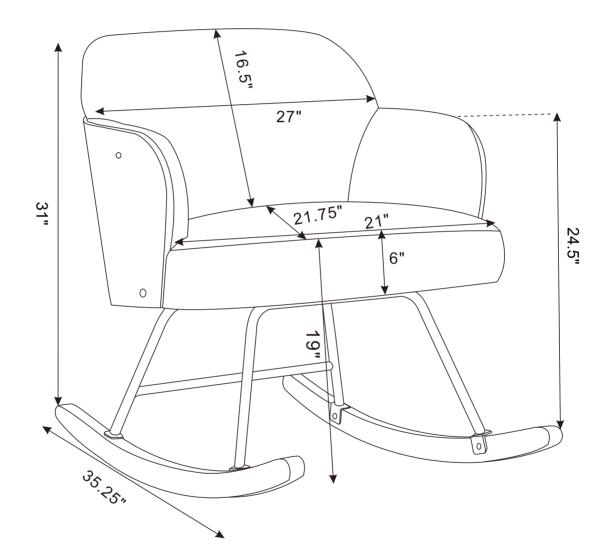

** HARDWARE IDENTIFICATION

|   | HARDWARE<br>NAME             | FIGURE | QTY   |   | HARDWARE<br>NAME             | FIGURE | QTY  |
|---|------------------------------|--------|-------|---|------------------------------|--------|------|
| 1 | BOLTS<br>(M8 x 20 MM - BLK)  |        | 4PCS  | 6 | WASHER<br>(M6 x 18 MM - BLK) | 0      | 4PCS |
| 2 | BOLTS<br>(M6 x 45 MM - BLK)  |        | 4PCS  | 7 | SPRING GASKET<br>M8          |        | 4PCS |
| 3 | BOLTS<br>(M6 x 20 MM - BLK)  |        | 10PCS | 8 | SPRING GASKET<br>M6          | Ø      | 4PCS |
| 4 | BOLTS<br>(M6 x 30 MM - BLK)  |        | 2PCS  | 9 | ALLEN KEY<br>(M5)            |        | 1PC  |
| 5 | WASHER<br>(M8 x 22 MM - BLK) | 0      | 4PCS  |   |                              |        |      |





PAGE 3 OF 5





PAGE 4 OF 5





**Note:Dimension tolerance±5%** 

PAGE 5 OF 5