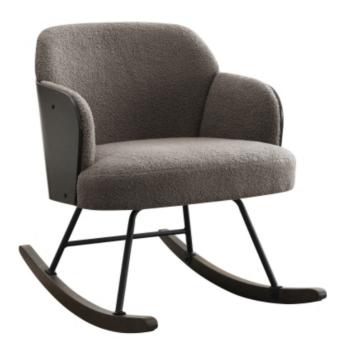

#### PARTS IDENTIFICATION

|   | PART NAME | FIGURE                                                                                                                                                                                                                                                                                                                                                                                                                                                                                                                                                                                                                                                                                                                                                                                                                                                                                                                                                                                                                                                                                                                                                                                                                                                                                                                                                                                                                                                                                                                                                                                                                                                                                                                                                                                                                                                                                                                                                                                                                                                                                                                         | QTY |   | PART NAME          | FIGURE | QTY  |
|---|-----------|--------------------------------------------------------------------------------------------------------------------------------------------------------------------------------------------------------------------------------------------------------------------------------------------------------------------------------------------------------------------------------------------------------------------------------------------------------------------------------------------------------------------------------------------------------------------------------------------------------------------------------------------------------------------------------------------------------------------------------------------------------------------------------------------------------------------------------------------------------------------------------------------------------------------------------------------------------------------------------------------------------------------------------------------------------------------------------------------------------------------------------------------------------------------------------------------------------------------------------------------------------------------------------------------------------------------------------------------------------------------------------------------------------------------------------------------------------------------------------------------------------------------------------------------------------------------------------------------------------------------------------------------------------------------------------------------------------------------------------------------------------------------------------------------------------------------------------------------------------------------------------------------------------------------------------------------------------------------------------------------------------------------------------------------------------------------------------------------------------------------------------|-----|---|--------------------|--------|------|
| Α | BACK      |                                                                                                                                                                                                                                                                                                                                                                                                                                                                                                                                                                                                                                                                                                                                                                                                                                                                                                                                                                                                                                                                                                                                                                                                                                                                                                                                                                                                                                                                                                                                                                                                                                                                                                                                                                                                                                                                                                                                                                                                                                                                                                                                | 1PC | Е | FRONT LEG<br>FRAME |        | 1PC  |
| В | SEAT      |                                                                                                                                                                                                                                                                                                                                                                                                                                                                                                                                                                                                                                                                                                                                                                                                                                                                                                                                                                                                                                                                                                                                                                                                                                                                                                                                                                                                                                                                                                                                                                                                                                                                                                                                                                                                                                                                                                                                                                                                                                                                                                                                | 1PC | F | REAR LEG<br>FRAME  |        | 1PC  |
| С | RIGHT ARM | Contraction of the second seco | 1PC | G | ROCKER             |        | 2PCS |
| D | LEFT ARM  |                                                                                                                                                                                                                                                                                                                                                                                                                                                                                                                                                                                                                                                                                                                                                                                                                                                                                                                                                                                                                                                                                                                                                                                                                                                                                                                                                                                                                                                                                                                                                                                                                                                                                                                                                                                                                                                                                                                                                                                                                                                                                                                                | 1PC |   |                    |        |      |