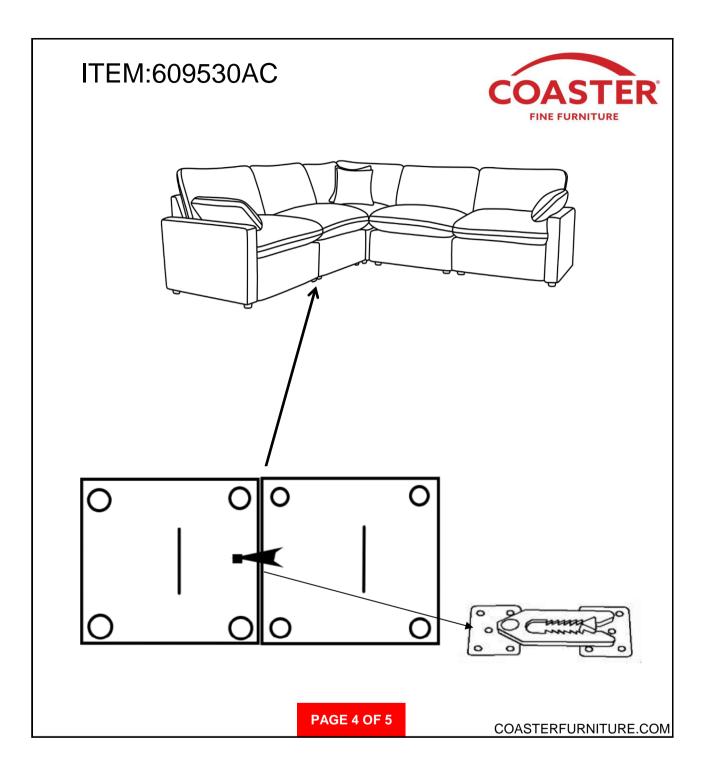

TER FINE FURNITURE



Fine Furniture for every stage of life

609530AC ARMLESS CHAIR

REVISION 0 : 08/28/2024

PAGE 1 OF 5

COASTERFURNITURE.COM

## ITEM:609530AC **ASSEMBLY INSTRUCTIONS** FINE FURNITURE **ASSEMBLY TIPS:** 1. Remove hardware from box and sort by size. 2. Please check to see that all hardware and parts are present prior to start of assembly. 3. Please follow attached instructions in the same sequence as numbered to assure fast & easy assembly. WARNING! 1. Don't attempt to repair or modify parts that are broken or defective. Please contact the store immediately. 2. This product is for home use only and not intended for commercial establishments. ASSEMBLY TIME **10 MINUTES PARTS IDENTIFICATION** 1PC A BASE В LEG 4PCS **BACK CUSHION** С 1PC PAGE 2 OF 5 COASTERFURNITURE.COM