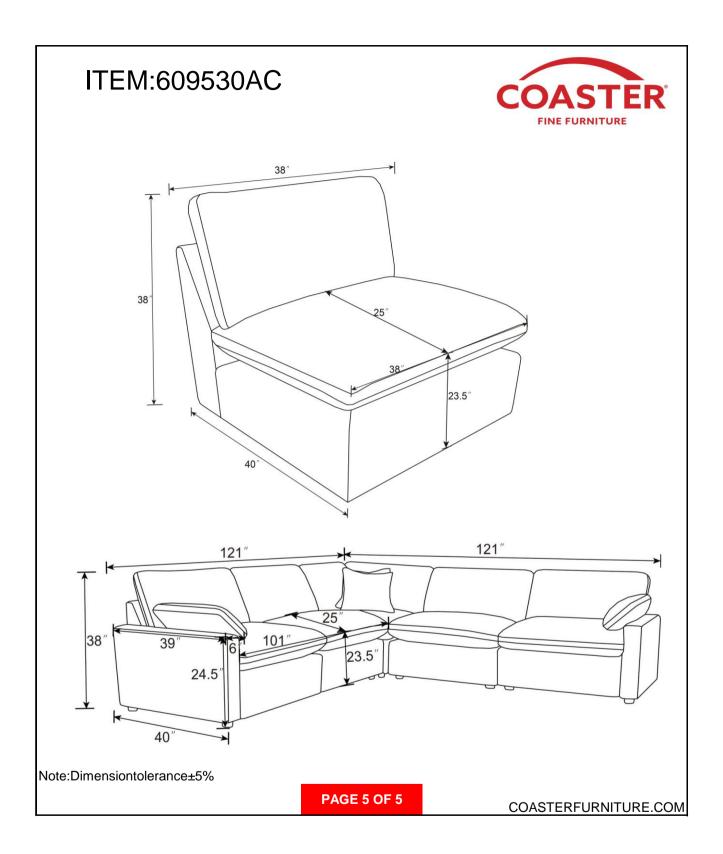

R FINE FURNITURE



Fine Furniture for every stage of life

609530AC ARMLESS CHAIR

REVISION 0 : 08/28/2024

PAGE 1 OF 5

COASTERFURNITURE.COM

## ITEM:609530AC **ASSEMBLY INSTRUCTIONS** FINE FURNITURE **ASSEMBLY TIPS:** 1. Remove hardware from box and sort by size. 2. Please check to see that all hardware and parts are present prior to start of assembly. 3. Please follow attached instructions in the same sequence as numbered to assure fast & easy assembly. WARNING! 1. Don't attempt to repair or modify parts that are broken or defective. Please contact the store immediately. 2. This product is for home use only and not intended for commercial establishments. ASSEMBLY TIME **10 MINUTES PARTS IDENTIFICATION** 1PC A BASE В LEG 4PCS **BACK CUSHION** С 1PC PAGE 2 OF 5 COASTERFURNITURE.COM