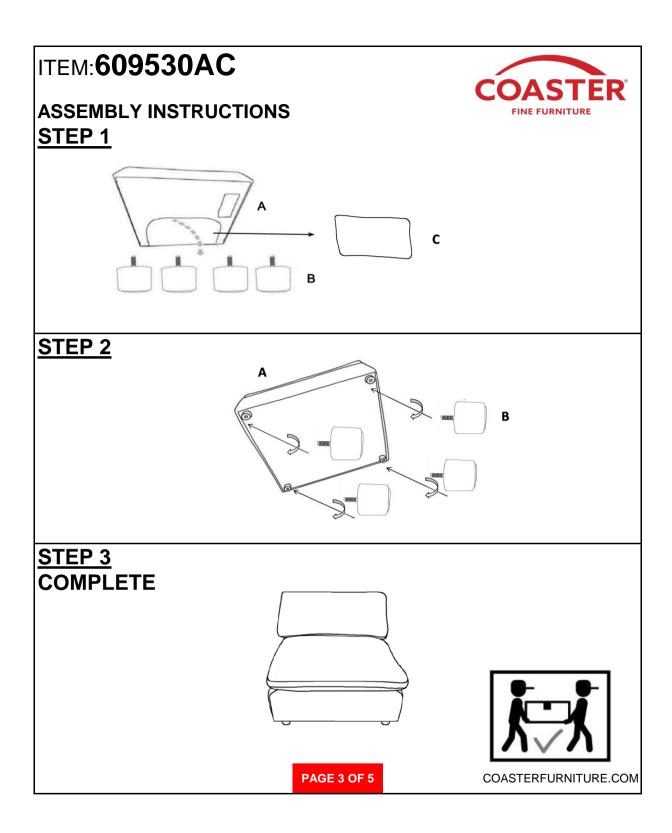

## ITEM:609530AC **ASSEMBLY INSTRUCTIONS** FINE FURNITURE **ASSEMBLY TIPS:** 1. Remove hardware from box and sort by size. 2. Please check to see that all hardware and parts are present prior to start of assembly. 3. Please follow attached instructions in the same sequence as numbered to assure fast & easy assembly. WARNING! 1. Don't attempt to repair or modify parts that are broken or defective. Please contact the store immediately. 2. This product is for home use only and not intended for commercial establishments. ASSEMBLY TIME **10 MINUTES PARTS IDENTIFICATION** 1PC A BASE В LEG 4PCS **BACK CUSHION** С 1PC PAGE 2 OF 5 COASTERFURNITURE.COM