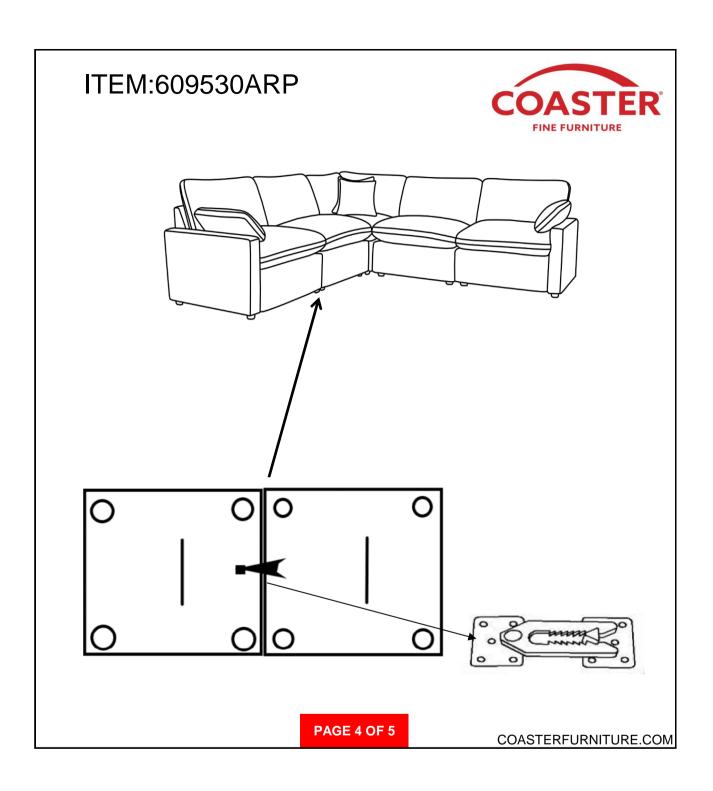

x and sort by size.
- 2. Please check to see that all hardware and parts are present prior to start of assembly.
- 3. Please follow attached instructions in the same sequence as numbered to assure fast & easy assembly.

#### **WARNING!**



- 1. Don't attempt to repair or modify parts that are broken or defective. Please contact the store immediately.
- 2. This product is for home use only and not intended for commercial establishments.



ASSEMBLY TIME

20 MINUTES

#### **PARTS IDENTIFICATION**

1PC Α **BASE** В **LEG** 4PCS С TRANSFORMER/POWER CORD 1PC D **BACK CUSHION** 1PC 1PC Ε **RECLINER BACK** PAGE 2 OF 5 COASTERFURNITURE.COM

### **ITEM:609530ARP**



### ASSEMBLY INSTRUCTIONS

### STEP 1



#### STEP 2



#### STEP 3



## STEP 4 COMPLETE







PAGE 3 OF 5

COASTERFURNITURE.COM