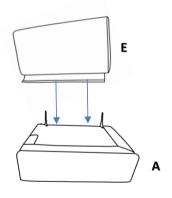

IONS**



#### **ASSEMBLY TIPS:**

- 1. Remove hardware from box and sort by size.
- 2. Please check to see that all hardware and parts are present prior to start of assembly.
- 3. Please follow attached instructions in the same sequence as numbered to assure fast & easy assembly.

#### **WARNING!**



- 1. Don't attempt to repair or modify parts that are broken or defective. Please contact the store immediately.
- 2. This product is for home use only and not intended for commercial establishments.



ASSEMBLY TIME

20 MINUTES

#### **PARTS IDENTIFICATION**

1PC Α **BASE** В **LEG** 4PCS С TRANSFORMER/POWER CORD 1PC D **BACK CUSHION** 1PC 1PC Ε **RECLINER BACK** PAGE 2 OF 5 COASTERFURNITURE.COM

### **ITEM:609530ARP**



### ASSEMBLY INSTRUCTIONS

### STEP 1



#### STEP 2



#### STEP 3



## STEP 4 COMPLETE







PAGE 3 OF 5

COASTERFURNITURE.COM