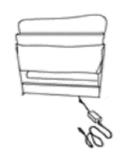

BLY TIPS:**

- 1. Remove hardware from box and sort by size.
- 2. Please check to see that all hardware and parts are present prior to start of assembly.
- 3. Please follow attached instructions in the same sequence as numbered to assure fast & easy assembly.

#### **WARNING!**



- 1. Don't attempt to repair or modify parts that are broken or defective. Please contact the store immediately.
- 2. This product is for home use only and not intended for commercial establishments.



ASSEMBLY TIME

20 MINUTES

#### **PARTS IDENTIFICATION**

1PC Α **BASE** В **LEG** 4PCS С TRANSFORMER/POWER CORD 1PC D **BACK CUSHION** 1PC 1PC Ε **RECLINER BACK** PAGE 2 OF 5 COASTERFURNITURE.COM

### **ITEM:609530ARP**



### ASSEMBLY INSTRUCTIONS

### STEP 1



#### STEP 2



#### STEP 3



## STEP 4 COMPLETE







PAGE 3 OF 5

COASTERFURNITURE.COM