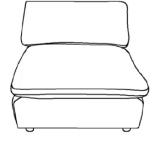

Y TIPS:**

- 1. Remove hardware from box and sort by size.
- 2. Please check to see that all hardware and parts are present prior to start of assembly.
- 3. Please follow attached instructions in the same sequence as numbered to assure fast & easy assembly.

#### **WARNING!**



- 1. Don't attempt to repair or modify parts that are broken or defective. Please contact the store immediately.
- 2. This product is for home use only and not intended for commercial establishments.



ASSEMBLY TIME

20 MINUTES

#### **PARTS IDENTIFICATION**

1PC Α **BASE** В **LEG** 4PCS С TRANSFORMER/POWER CORD 1PC D **BACK CUSHION** 1PC 1PC Ε **RECLINER BACK** PAGE 2 OF 5 COASTERFURNITURE.COM

### **ITEM:609530ARP**



### ASSEMBLY INSTRUCTIONS

### STEP 1



#### STEP 2



#### STEP 3



## STEP 4 COMPLETE







PAGE 3 OF 5

COASTERFURNITURE.COM