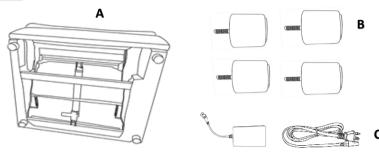

#### **PARTS IDENTIFICATION**

1PC Α **BASE** В **LEG** 4PCS С TRANSFORMER/POWER CORD 1PC D **BACK CUSHION** 1PC 1PC Ε **RECLINER BACK** PAGE 2 OF 5 COASTERFURNITURE.COM