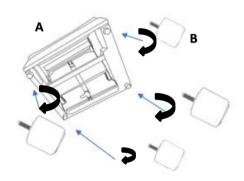

SEMBLY INSTRUCTIONS**



#### **ASSEMBLY TIPS:**

- 1. Remove hardware from box and sort by size.
- 2. Please check to see that all hardware and parts are present prior to start of assembly.
- 3. Please follow attached instructions in the same sequence as numbered to assure fast & easy assembly.

#### **WARNING!**



- 1. Don't attempt to repair or modify parts that are broken or defective. Please contact the store immediately.
- 2. This product is for home use only and not intended for commercial establishments.



ASSEMBLY TIME

20 MINUTES

#### **PARTS IDENTIFICATION**

1PC Α **BASE** В **LEG** 4PCS С TRANSFORMER/POWER CORD 1PC D **BACK CUSHION** 1PC 1PC Ε **RECLINER BACK** PAGE 2 OF 5 COASTERFURNITURE.COM

### **ITEM:609530ARP**



### ASSEMBLY INSTRUCTIONS

### STEP 1



#### STEP 2



#### STEP 3



## STEP 4 COMPLETE







PAGE 3 OF 5

COASTERFURNITURE.COM