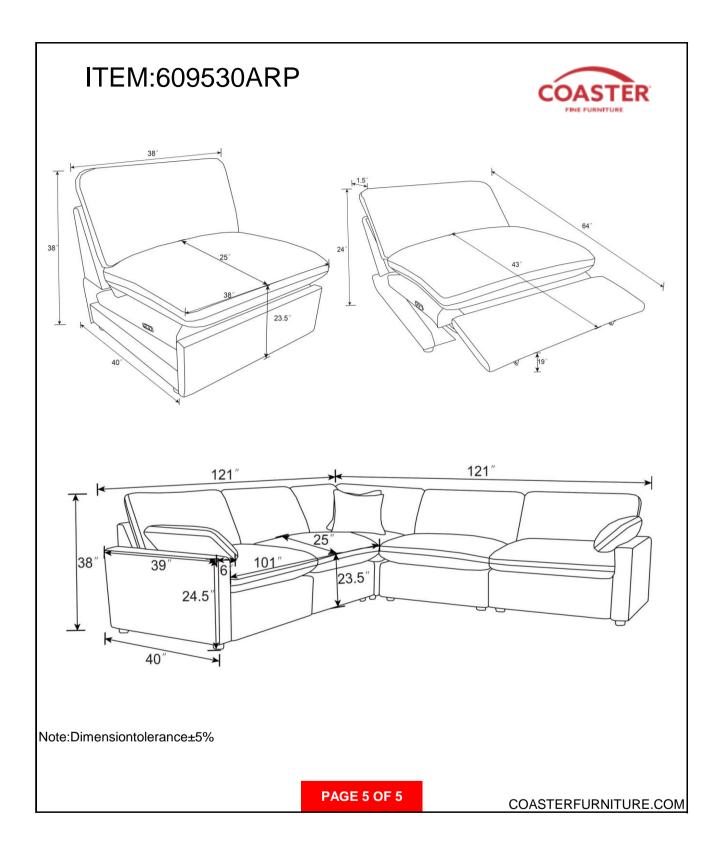

and sort by size.
- 2. Please check to see that all hardware and parts are present prior to start of assembly.
- 3. Please follow attached instructions in the same sequence as numbered to assure fast & easy assembly.

#### **WARNING!**



- 1. Don't attempt to repair or modify parts that are broken or defective. Please contact the store immediately.
- 2. This product is for home use only and not intended for commercial establishments.



ASSEMBLY TIME

20 MINUTES

#### **PARTS IDENTIFICATION**

1PC Α **BASE** В **LEG** 4PCS С TRANSFORMER/POWER CORD 1PC D **BACK CUSHION** 1PC 1PC Ε **RECLINER BACK** PAGE 2 OF 5 COASTERFURNITURE.COM

### **ITEM:609530ARP**



### ASSEMBLY INSTRUCTIONS

### STEP 1



#### STEP 2



#### STEP 3



## STEP 4 COMPLETE







PAGE 3 OF 5

COASTERFURNITURE.COM