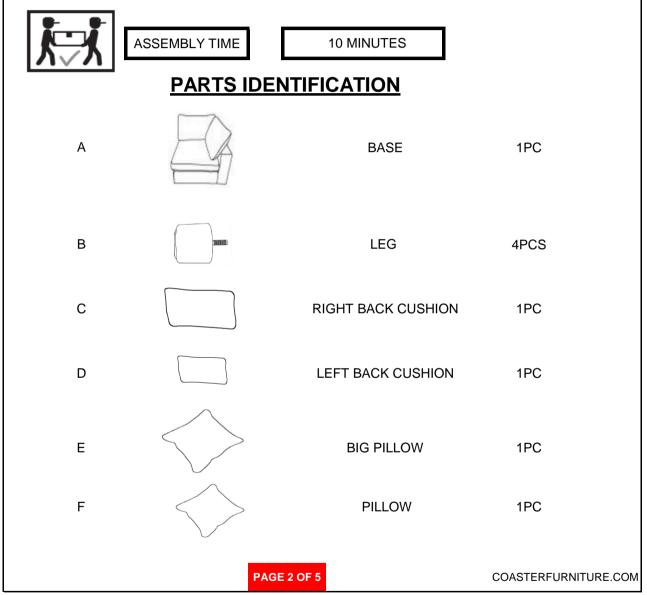

## ASSEMBLY INSTRUCTIONS COASTER FINE FURNITURE



Fine Furniture for every stage of life



REVISION 0 : 08/28/2024

PAGE 1 OF 5

COASTERFURNITURE.COM

## ITEM:609530CRN

## ASSEMBLY INSTRUCTIONS

## ASSEMBLY TIPS:

1. Remove hardware from box and sort by size.

- 2. Please check to see that all hardware and parts are present prior to start of assembly.
- 3. Please follow attached instructions in the same sequence as numbered to assure fast & easy assembly.

WARNING!

1. Don't attempt to repair or modify parts that are broken or defective. Please contact the store immediately.

FINE FURNITURE

2. This product is for home use only and not intended for commercial establishments.