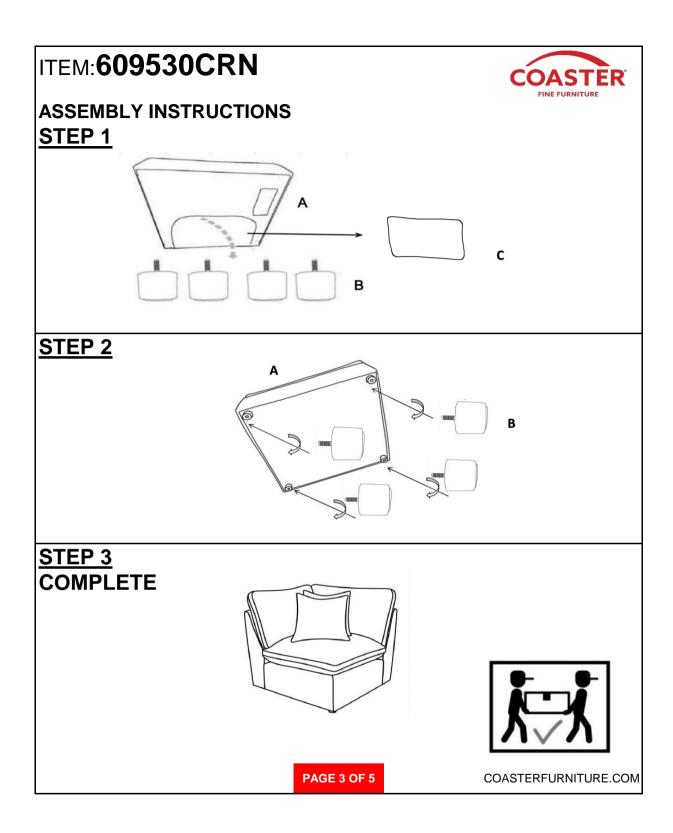

## ASSEMBLY INSTRUCTIONS COASTER FINE FURNITURE



Fine Furniture for every stage of life



REVISION 0 : 08/28/2024

PAGE 1 OF 5

COASTERFURNITURE.COM

## ITEM:609530CRN

## ASSEMBLY INSTRUCTIONS

## ASSEMBLY TIPS:

1. Remove hardware from box and sort by size.

- 2. Please check to see that all hardware and parts are present prior to start of assembly.
- 3. Please follow attached instructions in the same sequence as numbered to assure fast & easy assembly.

WARNING!

1. Don't attempt to repair or modify parts that are broken or defective. Please contact the store immediately.

FINE FURNITURE

2. This product is for home use only and not intended for commercial establishments.