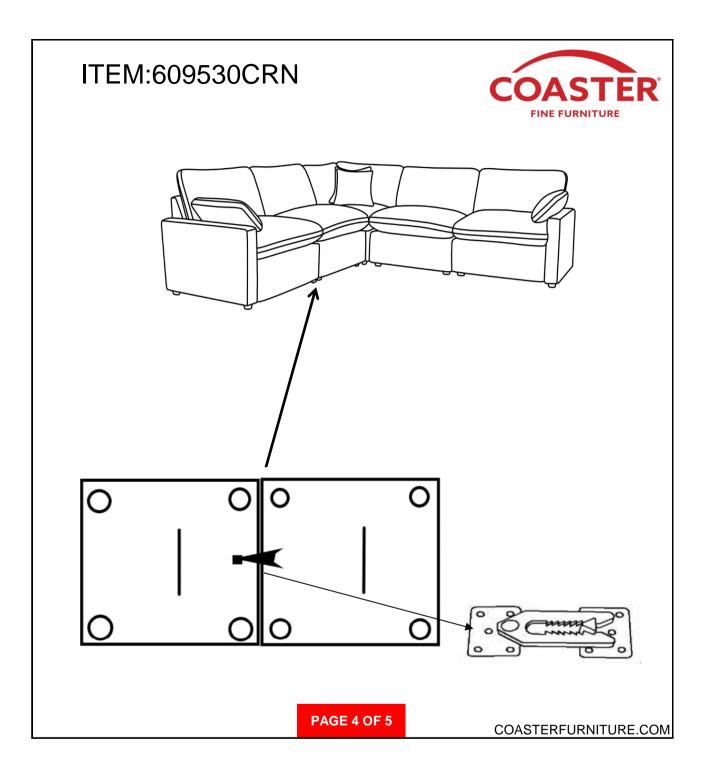

## ASSEMBLY INSTRUCTIONS COASTER FINE FURNITURE



Fine Furniture for every stage of life



REVISION 0 : 08/28/2024

PAGE 1 OF 5

COASTERFURNITURE.COM

## ITEM:609530CRN

## ASSEMBLY INSTRUCTIONS

## ASSEMBLY TIPS:

1. Remove hardware from box and sort by size.

- 2. Please check to see that all hardware and parts are present prior to start of assembly.
- 3. Please follow attached instructions in the same sequence as numbered to assure fast & easy assembly.

WARNING!

1. Don't attempt to repair or modify parts that are broken or defective. Please contact the store immediately.

FINE FURNITURE

2. This product is for home use only and not intended for commercial establishments.