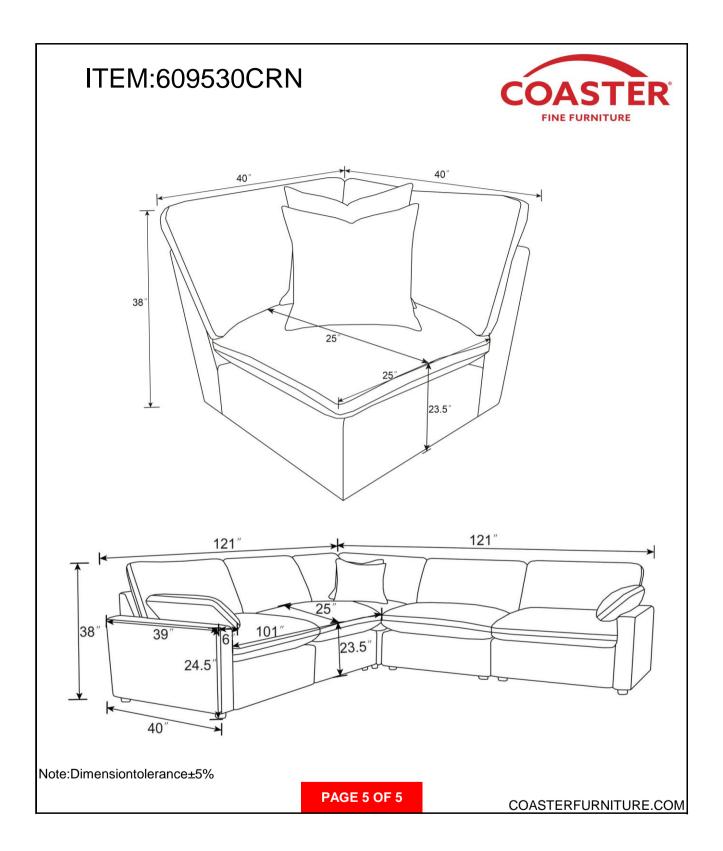

## ASSEMBLY INSTRUCTIONS COASTER FINE FURNITURE



Fine Furniture for every stage of life



REVISION 0 : 08/28/2024

PAGE 1 OF 5

COASTERFURNITURE.COM

## ITEM:609530CRN

## ASSEMBLY INSTRUCTIONS

## ASSEMBLY TIPS:

1. Remove hardware from box and sort by size.

- 2. Please check to see that all hardware and parts are present prior to start of assembly.
- 3. Please follow attached instructions in the same sequence as numbered to assure fast & easy assembly.

WARNING!

1. Don't attempt to repair or modify parts that are broken or defective. Please contact the store immediately.

FINE FURNITURE

2. This product is for home use only and not intended for commercial establishments.