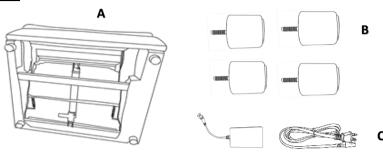

#### **PARTS IDENTIFICATION**

| TAKTO IDENTIFICATION |  |                        |                      |
|----------------------|--|------------------------|----------------------|
| А                    |  | BASE                   | 1PC                  |
| В                    |  | LEG                    | 4PCS                 |
| С                    |  | TRANSFORMER/POWER CORD | 1PC                  |
| D                    |  | ARM PILLOW             | 1PC                  |
| E                    |  | RECLINER BACK          | 1PC                  |
| F                    |  | BACK CUSHION           | 1PC                  |
|                      |  | PAGE 2 OF 5            | COASTERFURNITURE.COM |