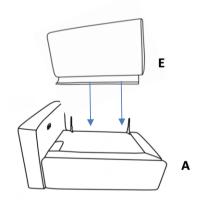

*PARTS IDENTIFICATION**

| TAKTO IDENTIFICATION |  |                        |                      |
|----------------------|--|------------------------|----------------------|
| А                    |  | BASE                   | 1PC                  |
| В                    |  | LEG                    | 4PCS                 |
| С                    |  | TRANSFORMER/POWER CORD | 1PC                  |
| D                    |  | ARM PILLOW             | 1PC                  |
| E                    |  | RECLINER BACK          | 1PC                  |
| F                    |  | BACK CUSHION           | 1PC                  |
|                      |  | PAGE 2 OF 5            | COASTERFURNITURE.COM |

### ITEM:**609530LRP**



### ASSEMBLY INSTRUCTIONS

STEP 1



### STEP 2



#### STEP 3



## STEP 4 COMPLETE







PAGE 3 OF 5

COASTERFURNITURE.COM