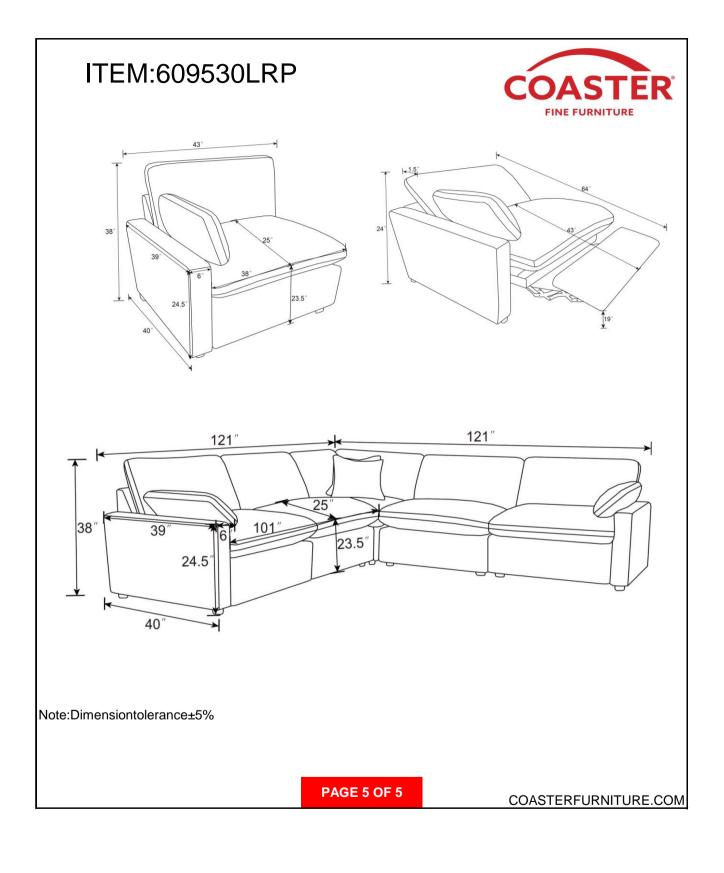

|                      |
|----------------------|--|------------------------|----------------------|
| А                    |  | BASE                   | 1PC                  |
| В                    |  | LEG                    | 4PCS                 |
| С                    |  | TRANSFORMER/POWER CORD | 1PC                  |
| D                    |  | ARM PILLOW             | 1PC                  |
| E                    |  | RECLINER BACK          | 1PC                  |
| F                    |  | BACK CUSHION           | 1PC                  |
|                      |  | PAGE 2 OF 5            | COASTERFURNITURE.COM |

### ITEM:**609530LRP**



### ASSEMBLY INSTRUCTIONS

STEP 1



### STEP 2



#### STEP 3



## STEP 4 COMPLETE







PAGE 3 OF 5

COASTERFURNITURE.COM