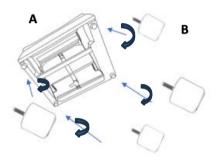

MINUTES

#### **PARTS IDENTIFICATION**

| TAKTO IDENTIFICATION |  |                        |                      |
|----------------------|--|------------------------|----------------------|
| А                    |  | BASE                   | 1PC                  |
| В                    |  | LEG                    | 4PCS                 |
| С                    |  | TRANSFORMER/POWER CORD | 1PC                  |
| D                    |  | ARM PILLOW             | 1PC                  |
| E                    |  | RECLINER BACK          | 1PC                  |
| F                    |  | BACK CUSHION           | 1PC                  |
|                      |  | PAGE 2 OF 5            | COASTERFURNITURE.COM |

### ITEM:**609530LRP**



### ASSEMBLY INSTRUCTIONS

STEP 1



### STEP 2



#### STEP 3



## STEP 4 COMPLETE







PAGE 3 OF 5

COASTERFURNITURE.COM