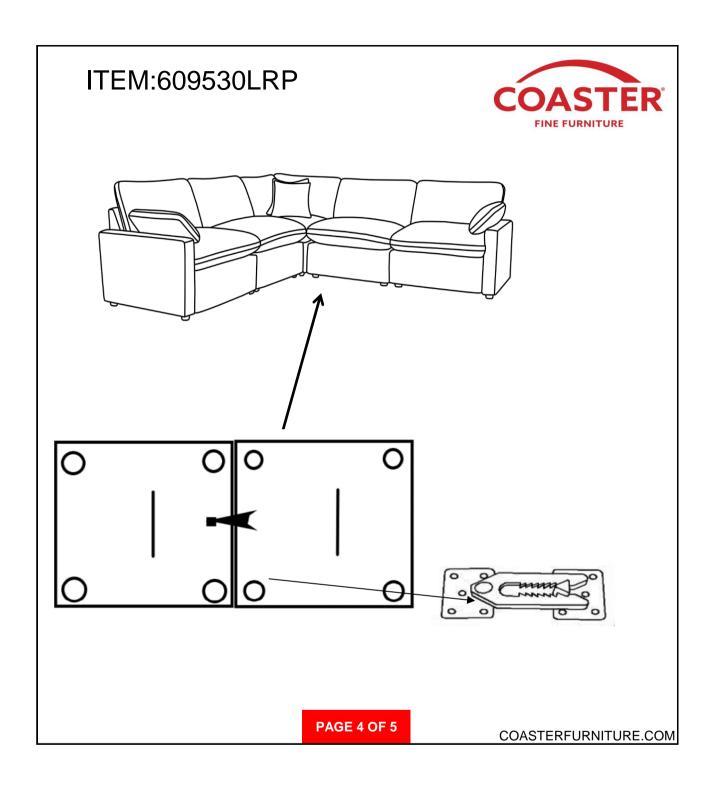

|                      |
|----------------------|--|------------------------|----------------------|
| А                    |  | BASE                   | 1PC                  |
| В                    |  | LEG                    | 4PCS                 |
| С                    |  | TRANSFORMER/POWER CORD | 1PC                  |
| D                    |  | ARM PILLOW             | 1PC                  |
| E                    |  | RECLINER BACK          | 1PC                  |
| F                    |  | BACK CUSHION           | 1PC                  |
|                      |  | PAGE 2 OF 5            | COASTERFURNITURE.COM |

### ITEM:**609530LRP**



### ASSEMBLY INSTRUCTIONS

STEP 1



### STEP 2



#### STEP 3



## STEP 4 COMPLETE







PAGE 3 OF 5

COASTERFURNITURE.COM