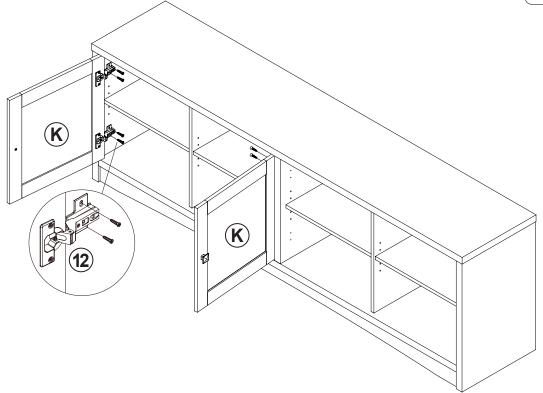

CREW<br>Ø4x15mm SR | attitut (M) | 32 PCS |
| 5  | BOLT<br>Ø9.5x55mm SR                        | and the second | 6 PCS  | 13 | FIXER                     |             | 6 PCS  |
| 6  | DOOR CATCH                                  |                | 4 PCS  | 14 | FIXER SCREW<br>Ø3x19mm SR |             | 6 PCS  |
| 7  | PLASTIC FEET<br>Ø15m                        | 6              | 6 PCS  | 15 | STICKER<br>Ø20mm          |             | 3 PCS  |
| 8  | PIN FOR<br>ADJUSTABLE SHELF<br>Ø4.9x15mm SR |                | 16 PCS |    |                           |             |        |

Z11 not included in blister packaging.

### NOTE:







**PAGE 5 OF 11** 

COASTERFURNITURE.COM





# ITEM: **724113 STEP 6**















# ITEM: **724113 STEP 8**















# ITEM:**724113 STEP 10**









### ITEM:**724113 STEP 12**













### **STEP 13**

### **COMPLETE**













Note: Dimension tolerance ±5%



# ASSEMBLY INSTRUCTIONS COASTER FINE FURNITURE



Fine Furniture for every stage of life

### 724114 MEDIA TOWER

### **ASSEMBLY INSTRUCTIONS**

### **ASSEMBLY TIPS:**

1. Remove hardware from box and sort by size.

2. Please check to see that all hardware and parts are present prior to start of assembly.

3. Please follow attached instructions in the same sequence as numbered to assure fast & easy assembly.

### WARNING!

1. Don't attempt to repair or modify parts that are broken or defective. Please contact the store immediately. 2. This product is for home use only and not intended for commercial establishments.



ASSEMBLY TIME



### PARTS IDENTIFICATION



###