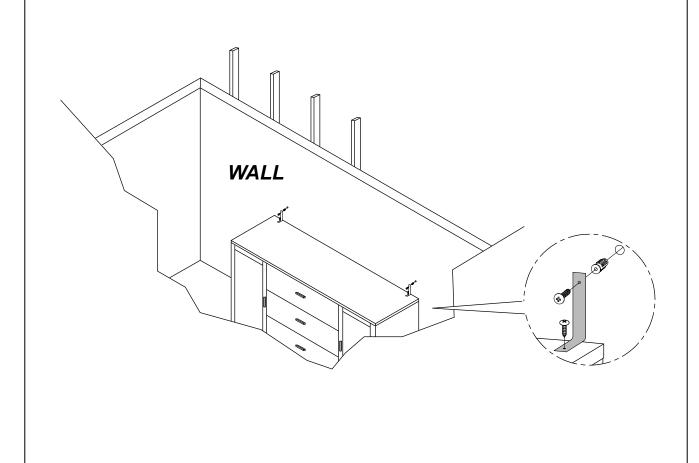

### **ANTI-TIPPING INSTALLMENT INSTRUCTIONS**

### **FURNITURE TIPPING RESTRAINT**

Failure to detach this restraint before moving the furniture may result in injury and damage.

- 1. To attach the anti-tip strap, securely mount one end to the top of the case piece with the 5/8" screw.
- 2. Position the case piece against the wall in the desired location.
- 3. Pull the anti-tip strap taut and mark the position of where you will secure the other end on the wall.
- 4. Drill a 1-1/4" hole in the spot you marked.
- 5. Tap in plastic wall plug.
- 6. Fasten anti-tip strap with wall screw provided.

(Please install the anti-tiping kit in the middle of the case piece if only have one set of anti-tipping kit.)