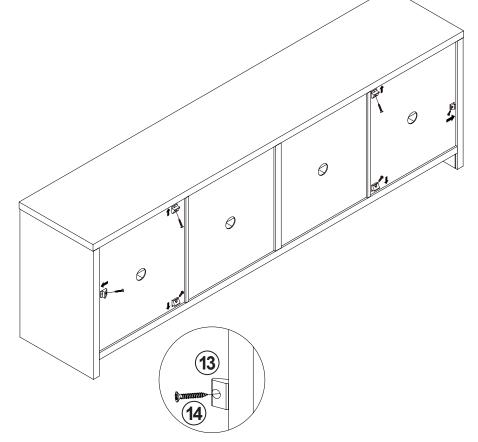

# ITEM: **724113 STEP 6**

# ITEM: **724113 STEP 8**

# ITEM:**724113 STEP 10**

### ITEM:**724113 STEP 12**

### **STEP 13**