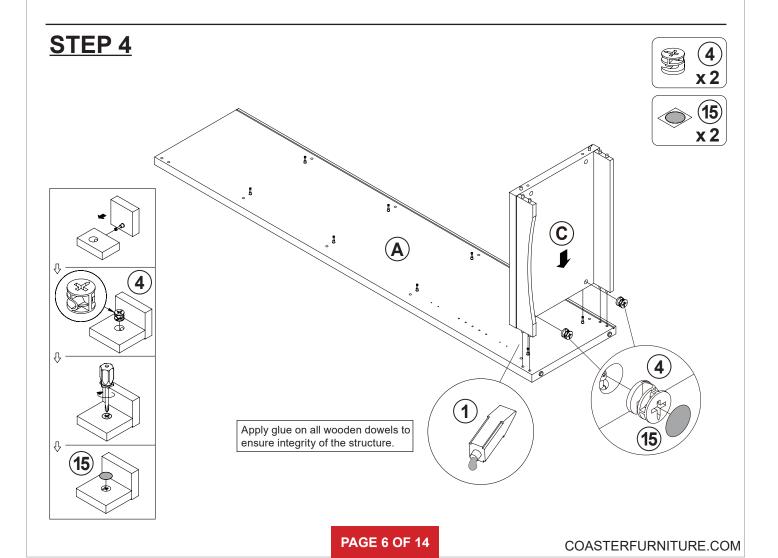

SR                     |        | 16 PCS | 12 | HINGE SCREW<br>Ø4x15mm SR |        | 8 PCS |
| 5  | BOLT<br>Ø9.5x55mm SR                        |        | 4 PCS  | 13 | FIXER                     |        | 6 PCS |
| 6  | DOOR CATCH                                  |        | 1 PC   | 14 | FIXER SCREW<br>Ø3x19mm SR |        | 6 PCS |
| 7  | PLASTIC FEET<br>Ø15m                        |        | 4 PCS  | 15 | STICKER<br>Ø20mm          |        | 3 PCS |
| 8  | PIN FOR<br>ADJUSTABLE SHELF<br>Ø4.9x15mm SR |        | 4 PCS  |    |                           |        |       |

Z11 not included in blister packaging.

### NOTE:



# ITEM: **724114** STEP 2 **(C) D x2** E **INCORRECT** CORRECT



# ITEM: **724114 STEP 3**





Apply glue on all wooden dowels to ensure integrity of the structure.











# ITEM: **724114 STEP 9**

























**RIGHT** 



LATERAL BY SCREW B ADJUSTMENT



HORIZONTAL BY SCREW AADJUSTMENT



VERTICAL BY SCREW C ADJUSTMENT



















**STEP 14 COMPLETE** 











Note: Dimension tolerance ±5%

### **ANTI-TIPPING INSTALLMENT INSTRUCTIONS**

### **FURNITURE TIPPING RESTRAINT**

### **WARNING**

Injury may result from tipping furniture.

This restraint may protect against tipping furniture.

Do not allow children to climb on furniture.

This restraint is not a substitute for proper adult supervision.

Failure to detach this restraint before moving the furniture may result in injury and damage.

- 1. To attach the anti-tip strap, securely mount one end to the top of the case piece with the 5/8" screw.
- 2. Position the case piece