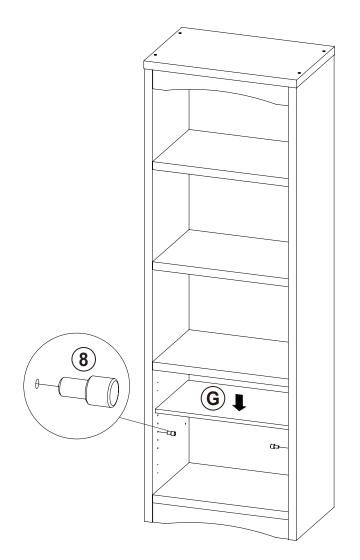

| 12 | HINGE SCREW<br>Ø4x15mm SR |        | 8 PCS |
| 5  | BOLT<br>Ø9.5x55mm SR                        |        | 4 PCS  | 13 | FIXER                     |        | 6 PCS |
| 6  | DOOR CATCH                                  |        | 1 PC   | 14 | FIXER SCREW<br>Ø3x19mm SR |        | 6 PCS |
| 7  | PLASTIC FEET<br>Ø15m                        |        | 4 PCS  | 15 | STICKER<br>Ø20mm          |        | 3 PCS |
| 8  | PIN FOR<br>ADJUSTABLE SHELF<br>Ø4.9x15mm SR |        | 4 PCS  |    |                           |        |       |

Z11 not included in blister packaging.

### NOTE:



# ITEM: **724114** STEP 2 **(C) D x2** E **INCORRECT** CORRECT



# ITEM: **724114 STEP 3**





Apply glue on all wooden dowels to ensure integrity of the structure.











# ITEM: **724114 STEP 9**

























**RIGHT** 



LATERAL BY SCREW B ADJUSTMENT



HORIZONTAL BY SCREW AADJUSTMENT



VERTICAL BY SCREW C ADJUSTMENT



















**STEP 14 COMPLETE** 











Note: Dimension tolerance ±5%

### **ANTI-TIPPING INSTALLMENT INSTRUCTIONS**

### **FURNITURE TIPPING RESTRAINT**

### **WARNING**

Injury may result from tipping furniture.

This restraint may protect against tipping furniture.

Do not allow children to climb on furniture.

This restraint is not a substitute for proper adult supervision.

Failure to detach this restraint before moving the furniture may result in injury and damage.

- 1. To attach the anti-tip strap, securely mount one end to the top of the case piece with the 5/8" screw.
- 2. Position the case piece against the wall in the desired location.