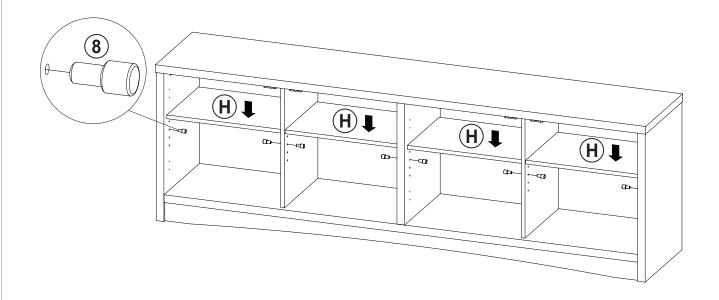

|                | 18 PCS | 12 | HINGE SCREW<br>Ø4x15mm SR | attitut (M) | 32 PCS |
| 5  | BOLT<br>Ø9.5x55mm SR                        | and the second | 6 PCS  | 13 | FIXER                     |             | 6 PCS  |
| 6  | DOOR CATCH                                  |                | 4 PCS  | 14 | FIXER SCREW<br>Ø3x19mm SR |             | 6 PCS  |
| 7  | PLASTIC FEET<br>Ø15m                        | 6              | 6 PCS  | 15 | STICKER<br>Ø20mm          |             | 3 PCS  |
| 8  | PIN FOR<br>ADJUSTABLE SHELF<br>Ø4.9x15mm SR |                | 16 PCS |    |                           |             |        |

Z11 not included in blister packaging.

### NOTE:







**PAGE 5 OF 11** 

COASTERFURNITURE.COM





# ITEM: **724113 STEP 6**















# ITEM: **724113 STEP 8**















# ITEM:**724113 STEP 10**









### ITEM:**724113 STEP 12**













### **STEP 13**

### **COMPLETE**













Note: Dimension tolerance ±5%



# ASSEMBLY INSTRUCTIONS COASTER FINE FURNITURE



Fine Furniture for every stage of life

### 724114 MEDIA TOWER

### **ASSEMBLY INSTRUCTIONS**

### **ASSEMBLY TIPS:**

1. Remove hardware from box and sort by size.

2. Please check to see that all hardware and parts are present prior to start of assembly.

3. Please follow attached instructions in the same sequence as numbered to assure fast & easy assembly.

### WARNING!

1. Don't attempt to repair or modify parts that are broken or defective. Please contact the store immediately. 2. This product is for home use only and not intended for commercial establishments.



ASSEMB