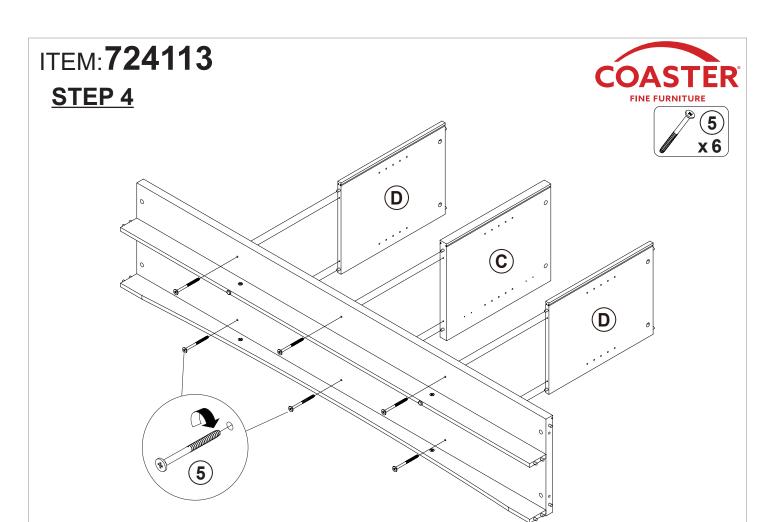

|             | 8 PCS  |
| 4  | CAM LOCK<br>Ø15x12mm SR                     |                | 18 PCS | 12 | HINGE SCREW<br>Ø4x15mm SR | attitut (M) | 32 PCS |
| 5  | BOLT<br>Ø9.5x55mm SR                        | and the second | 6 PCS  | 13 | FIXER                     |             | 6 PCS  |
| 6  | DOOR CATCH                                  |                | 4 PCS  | 14 | FIXER SCREW<br>Ø3x19mm SR |             | 6 PCS  |
| 7  | PLASTIC FEET<br>Ø15m                        | 6              | 6 PCS  | 15 | STICKER<br>Ø20mm          |             | 3 PCS  |
| 8  | PIN FOR<br>ADJUSTABLE SHELF<br>Ø4.9x15mm SR |                | 16 PCS |    |                           |             |        |

Z11 not included in blister packaging.

### NOTE:







**PAGE 5 OF 11** 

COASTERFURNITURE.COM





# ITEM: **724113 STEP 6**















# ITEM: **724113 STEP 8**















# ITEM:**724113 STEP 10**









### ITEM:**724113 STEP 12**













### **STEP 13**

### **COMPLETE**













Note: Dimension tolerance ±5%



# ASSEMBLY INSTRUCTIONS COASTER FINE FURNITURE



Fine Furniture for every stage of life

### 724114 MEDIA TOWER

### **ASSEMBLY INSTRUCTIONS**

### **ASSEMBLY TIPS:**

1. Remove hardware from box and sort by size.

2. Please check to see that all hardware and parts are present prior to start of assembly.

3. Please follow attached instructions in the same sequence as numbered to assure fast & easy assembly.

### WARNING!

1. Don't attempt to repair or modify parts that are broken or defective. Please contact the store immediately. 2. This product is f