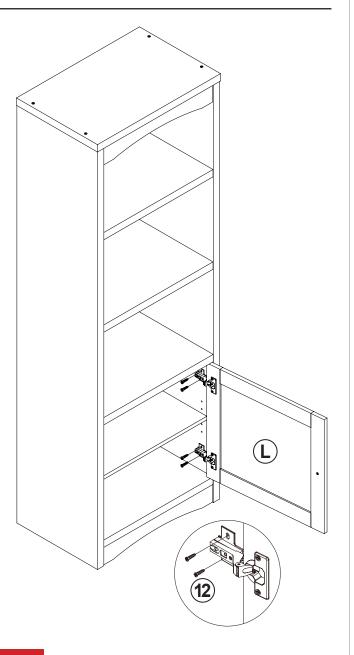

|        | 6 PCS |
| 6  | DOOR CATCH                                  |        | 1 PC   | 14 | FIXER SCREW<br>Ø3x19mm SR |        | 6 PCS |
| 7  | PLASTIC FEET<br>Ø15m                        |        | 4 PCS  | 15 | STICKER<br>Ø20mm          |        | 3 PCS |
| 8  | PIN FOR<br>ADJUSTABLE SHELF<br>Ø4.9x15mm SR |        | 4 PCS  |    |                           |        |       |

Z11 not included in blister packaging.

### NOTE:



# ITEM: **724114** STEP 2 **(C) D x2** E **INCORRECT** CORRECT



# ITEM: **724114 STEP 3**





Apply glue on all wooden dowels to ensure integrity of the structure.











# ITEM: **724114 STEP 9**

























**RIGHT** 



LATERAL BY SCREW B ADJUSTMENT



HORIZONTAL BY SCREW AADJUSTMENT



VERTICAL BY SCREW C ADJUSTMENT



















**STEP 14 COMPLETE** 











Note: Dimension tolerance ±5%

### **ANTI-TIPPING INSTALLMENT INSTRUCTIONS**

### **FURNITURE TIPPING RESTRAINT**

### **WARNING**

Injury may result from tipping furniture.

This restraint may protect against tipping furniture.

Do not allow children to climb on furniture.

This restraint is not a substitute for proper adult supervision.

Failure to detach this restraint before moving the furniture may result in injury and damage.

- 1. To attach the anti-tip strap, securely mount one end to the top of the case piece with the 5/8" screw.
- 2. Position the case piece against the wall in the desired location.
- 3. Pull the anti-tip strap taut and mark the position of where you will secure the other end on the wall.
- 4. Drill a 1-1/4" hole in