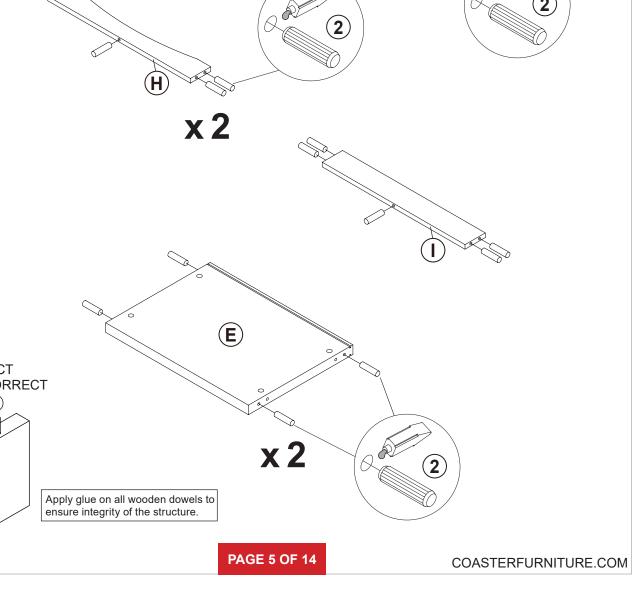

|        | 16 PCS | 11 | HINGE<br>Ø35mm SR         |        | 2 PCS |
| 4  | CAM LOCK<br>Ø15x12mm SR                     |        | 16 PCS | 12 | HINGE SCREW<br>Ø4x15mm SR |        | 8 PCS |
| 5  | BOLT<br>Ø9.5x55mm SR                        |        | 4 PCS  | 13 | FIXER                     |        | 6 PCS |
| 6  | DOOR CATCH                                  |        | 1 PC   | 14 | FIXER SCREW<br>Ø3x19mm SR |        | 6 PCS |
| 7  | PLASTIC FEET<br>Ø15m                        |        | 4 PCS  | 15 | STICKER<br>Ø20mm          |        | 3 PCS |
| 8  | PIN FOR<br>ADJUSTABLE SHELF<br>Ø4.9x15mm SR |        | 4 PCS  |    |                           |        |       |

Z11 not included in blister packaging.

### NOTE:



# ITEM: **724114** STEP 2 **(C) D x2** E **INCORRECT** CORRECT



# ITEM: **724114 STEP 3**





Apply glue on all wooden dowels to ensure integrity of the structure.











# ITEM: **724114 STEP 9**

























**RIGHT** 



LATERAL BY SCREW B ADJUSTMENT



HORIZONTAL BY SCREW AADJUSTMENT



VERTICAL BY SCREW C ADJUSTMENT



















**STEP 14 COMPLETE** 











Note: Dimension tolerance ±5%

### **ANTI-TIPPING INSTALLMENT INSTRUCTIONS**

### **FURNITURE TIPPING RESTRAINT**

### **WARNING**

Injury may result from tipping furniture.

This restraint may protect against tipping furniture.

Do not allow children to climb on furniture.

This restraint is not a substitute for proper adult supervision.

Failure to detach this restraint before moving the furniture may result in injury and damage.

- 1. To attach the anti-tip strap