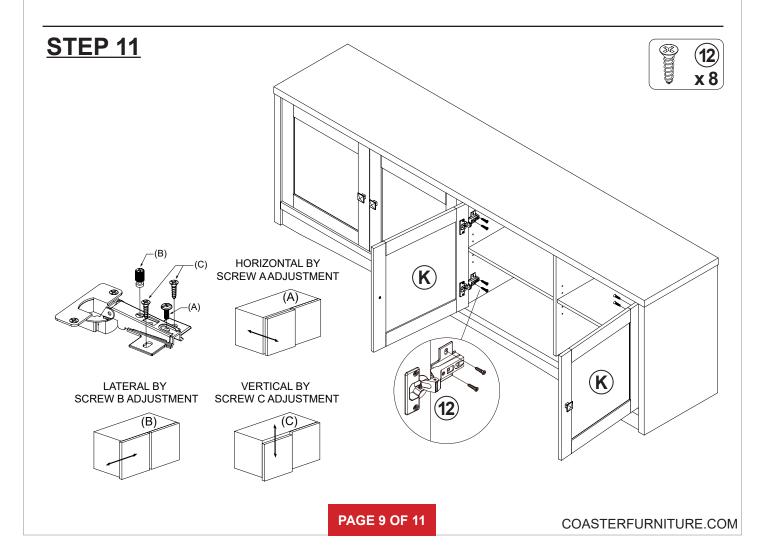

EW<br>Ø4x15mm SR | attitut (M) | 32 PCS |
| 5  | BOLT<br>Ø9.5x55mm SR                        | and the second | 6 PCS  | 13 | FIXER                     |             | 6 PCS  |
| 6  | DOOR CATCH                                  |                | 4 PCS  | 14 | FIXER SCREW<br>Ø3x19mm SR |             | 6 PCS  |
| 7  | PLASTIC FEET<br>Ø15m                        | 6              | 6 PCS  | 15 | STICKER<br>Ø20mm          |             | 3 PCS  |
| 8  | PIN FOR<br>ADJUSTABLE SHELF<br>Ø4.9x15mm SR |                | 16 PCS |    |                           |             |        |

Z11 not included in blister packaging.

### NOTE:







**PAGE 5 OF 11** 

COASTERFURNITURE.COM





# ITEM: **724113 STEP 6**















# ITEM: **724113 STEP 8**















# ITEM:**724113 STEP 10**









### ITEM:**724113 STEP 12**













### **STEP 13**

### **COMPLETE**













Note: Dimension tolerance ±5%



# ASSEMBLY INSTRUCTIONS COASTER FINE FURNITURE



Fine Furniture for every stage of life

### 724114 MEDIA TOWER

### **ASSEMBLY INSTRUCTIONS**

### **ASSEMBLY TIPS:**

1. Remove hardware from box and sort by size.

2. Please check to see that all hardware and parts are present prior to start of assembly.

3. Please follow attached instructions in the same sequence as numbered to assure fast & easy assembly.

### WARNING!

1. Don't attempt to repair or modify parts that are broken or defective. Please contact the store immediately. 2. This product is for home use only and not intended for commercial establishments.



ASSEMBLY TIME



### PARTS IDENTIFICATION



### NO