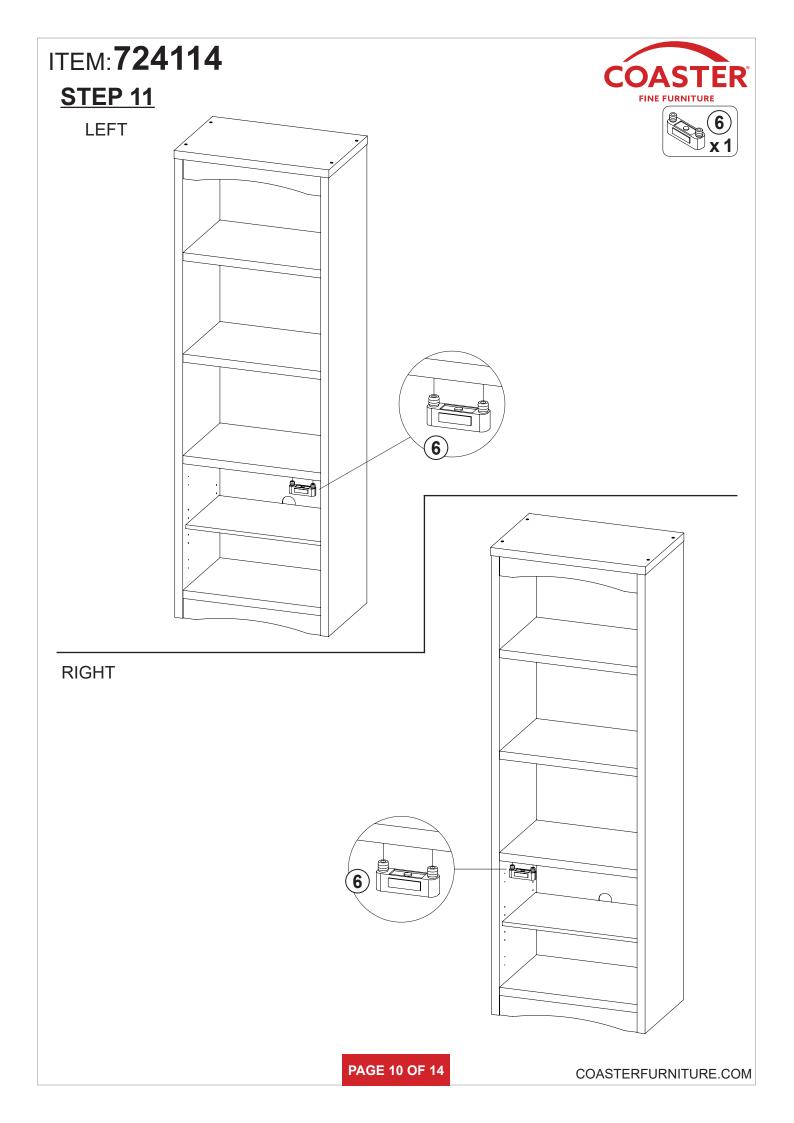

E SCREW<br>Ø4x15mm SR |        | 8 PCS |
| 5  | BOLT<br>Ø9.5x55mm SR                        |        | 4 PCS  | 13 | FIXER                     |        | 6 PCS |
| 6  | DOOR CATCH                                  |        | 1 PC   | 14 | FIXER SCREW<br>Ø3x19mm SR |        | 6 PCS |
| 7  | PLASTIC FEET<br>Ø15m                        |        | 4 PCS  | 15 | STICKER<br>Ø20mm          |        | 3 PCS |
| 8  | PIN FOR<br>ADJUSTABLE SHELF<br>Ø4.9x15mm SR |        | 4 PCS  |    |                           |        |       |

Z11 not included in blister packaging.

### NOTE:



# ITEM: **724114** STEP 2 **(C) D x2** E **INCORRECT** CORRECT



# ITEM: **724114 STEP 3**





Apply glue on all wooden dowels to ensure integrity of the structure.











# ITEM: **724114 STEP 9**

























**RIGHT** 



LATERAL BY SCREW B ADJUSTMENT



HORIZONTAL BY SCREW AADJUSTMENT



VERTICAL BY SCREW C ADJUSTMENT



















**STEP 14 COMPLETE** 











Note: Dimension tolerance ±5%

### **ANTI-TIPPING INSTALLMENT INSTRUCTIONS**

### **FURNITURE TIPPING RESTRAINT**

### **WARNING**

Injury may result from tipping furniture.

This restraint may protect against tipping furniture.

Do not allow children to climb on furniture.

This restraint is not a substitute for proper adult supervision.

Failure to detach this restraint before moving the furniture may result in injury and damage.

- 1. To attach the anti-tip strap, securely mount one end to the top of the case piece with the 5/8" screw.
- 2. Position the case piece against the wall in the desired location.
- 3. Pull t