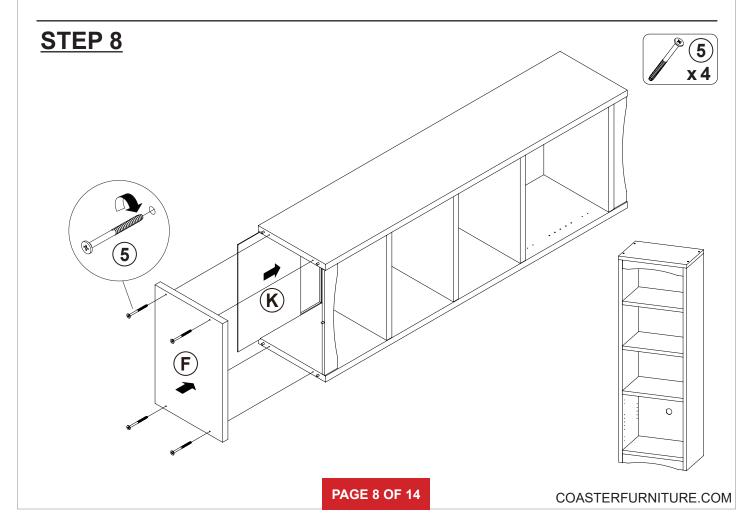

|        | 16 PCS | 12 | HINGE SCREW<br>Ø4x15mm SR |        | 8 PCS |
| 5  | BOLT<br>Ø9.5x55mm SR                        |        | 4 PCS  | 13 | FIXER                     |        | 6 PCS |
| 6  | DOOR CATCH                                  |        | 1 PC   | 14 | FIXER SCREW<br>Ø3x19mm SR |        | 6 PCS |
| 7  | PLASTIC FEET<br>Ø15m                        |        | 4 PCS  | 15 | STICKER<br>Ø20mm          |        | 3 PCS |
| 8  | PIN FOR<br>ADJUSTABLE SHELF<br>Ø4.9x15mm SR |        | 4 PCS  |    |                           |        |       |

Z11 not included in blister packaging.

### NOTE:



# ITEM: **724114** STEP 2 **(C) D x2** E **INCORRECT** CORRECT



# ITEM: **724114 STEP 3**





Apply glue on all wooden dowels to ensure integrity of the structure.











# ITEM: **724114 STEP 9**

























**RIGHT** 



LATERAL BY SCREW B ADJUSTMENT



HORIZONTAL BY SCREW AADJUSTMENT



VERTICAL BY SCREW C ADJUSTMENT



















**STEP 14 COMPLETE** 











Note: Dimension tolerance ±5%

### **ANTI-TIPPING INSTALLMENT INSTRUCTIONS**

### **FURNITURE TIPPING RESTRAINT**

### **WARNING**

Injury may result from tipping furniture.

This restraint may protect against tipping furniture.

Do not allow children to climb on furniture.

This restraint is not a substitute for proper adult supervision.

Failure to detach this restraint before moving the furniture may result in injury and damage.

- 1. To attach the anti-tip strap, securely mount one end to the top of the case piece with the 5/8" screw.
- 2. Position the case piece against