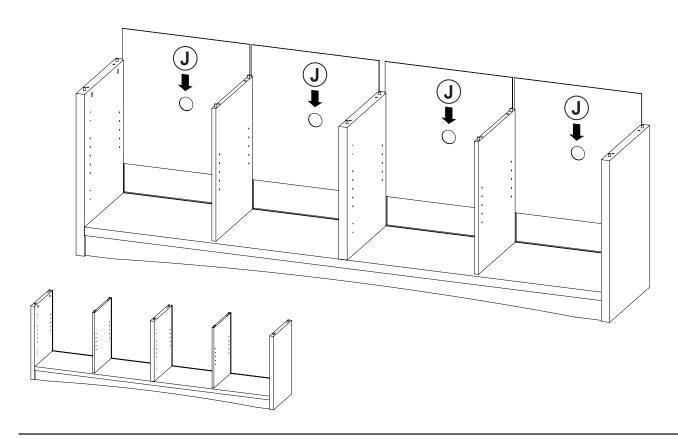

CAM LOCK<br>Ø15x12mm SR                     |                | 18 PCS | 12 | HINGE SCREW<br>Ø4x15mm SR | attitut (M) | 32 PCS |
| 5  | BOLT<br>Ø9.5x55mm SR                        | and the second | 6 PCS  | 13 | FIXER                     |             | 6 PCS  |
| 6  | DOOR CATCH                                  |                | 4 PCS  | 14 | FIXER SCREW<br>Ø3x19mm SR |             | 6 PCS  |
| 7  | PLASTIC FEET<br>Ø15m                        | 6              | 6 PCS  | 15 | STICKER<br>Ø20mm          |             | 3 PCS  |
| 8  | PIN FOR<br>ADJUSTABLE SHELF<br>Ø4.9x15mm SR |                | 16 PCS |    |                           |             |        |

Z11 not included in blister packaging.

### NOTE:







**PAGE 5 OF 11** 

COASTERFURNITURE.COM





# ITEM: **724113 STEP 6**















# ITEM: **724113 STEP 8**















# ITEM:**724113 STEP 10**









### ITEM:**724113 STEP 12**













### **STEP 13**

### **COMPLETE**













Note: Dimension tolerance ±5%



# ASSEMBLY INSTRUCTIONS COASTER FINE FURNITURE



Fine Furniture for every stage of life

### 724114 MEDIA TOWER

### **ASSEMBLY INSTRUCTIONS**

### **ASSEMBLY TIPS:**

1. Remove hardware from box and sort by size.

2. Please check to see that all hardware and parts are present prior to start of assembly.

3. Please follow attached instructions in the same sequence as numbered to assure fast & easy assembly.

### WARNING!

1. Don't attempt to repair or modify parts that are broken or defective. Please contact the store immediately. 2. This product is for home use only and not intended