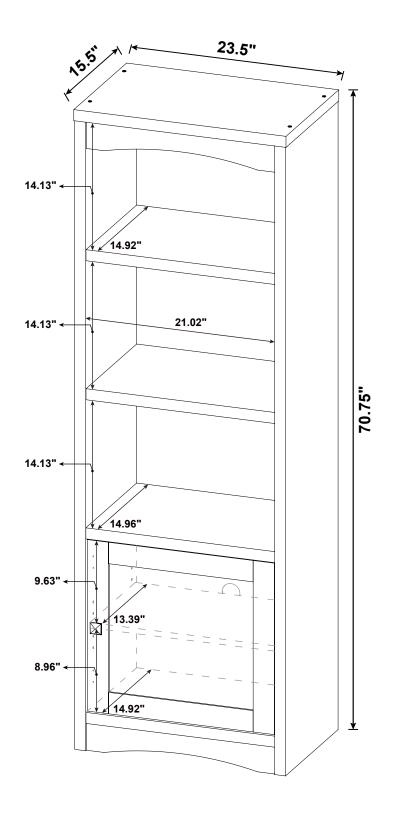

OR CATCH                                  |        | 1 PC   | 14 | FIXER SCREW<br>Ø3x19mm SR |        | 6 PCS |
| 7  | PLASTIC FEET<br>Ø15m                        |        | 4 PCS  | 15 | STICKER<br>Ø20mm          |        | 3 PCS |
| 8  | PIN FOR<br>ADJUSTABLE SHELF<br>Ø4.9x15mm SR |        | 4 PCS  |    |                           |        |       |

Z11 not included in blister packaging.

### NOTE:



# ITEM: **724114** STEP 2 **(C) D x2** E **INCORRECT** CORRECT



# ITEM: **724114 STEP 3**





Apply glue on all wooden dowels to ensure integrity of the structure.











# ITEM: **724114 STEP 9**

























**RIGHT** 



LATERAL BY SCREW B ADJUSTMENT



HORIZONTAL BY SCREW AADJUSTMENT



VERTICAL BY SCREW C ADJUSTMENT



















**STEP 14 COMPLETE** 











Note: Dimension tolerance ±5%

### **ANTI-TIPPING INSTALLMENT INSTRUCTIONS**

### **FURNITURE TIPPING RESTRAINT**

### **WARNING**

Injury may result from tipping furniture.

This restraint may protect against tipping furniture.

Do not allow children to climb on furniture.

This restraint is not a substitute for proper adult supervision.

Failure to detach this restraint before moving the furniture may result in injury and damage.

- 1. To attach the anti-tip strap, securely mount one end to the top of the case piece with the 5/8" screw.
- 2. Position the case piece against the wall in the desired location.
- 3. Pull the anti-tip strap taut and mark the position of where you will secure the other end on the wall.
- 4. Drill a 1-1/4" hole in the spot you marked.
- 5. Tap in plastic wall