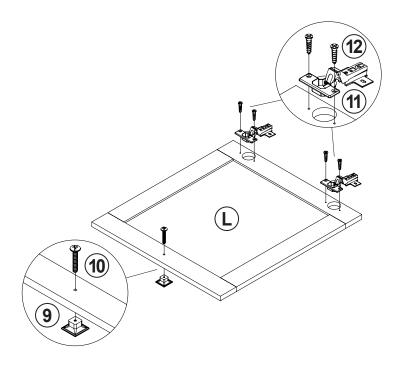

12 | HINGE SCREW<br>Ø4x15mm SR |        | 8 PCS |
| 5  | BOLT<br>Ø9.5x55mm SR                        |        | 4 PCS  | 13 | FIXER                     |        | 6 PCS |
| 6  | DOOR CATCH                                  |        | 1 PC   | 14 | FIXER SCREW<br>Ø3x19mm SR |        | 6 PCS |
| 7  | PLASTIC FEET<br>Ø15m                        |        | 4 PCS  | 15 | STICKER<br>Ø20mm          |        | 3 PCS |
| 8  | PIN FOR<br>ADJUSTABLE SHELF<br>Ø4.9x15mm SR |        | 4 PCS  |    |                           |        |       |

Z11 not included in blister packaging.

### NOTE:



# ITEM: **724114** STEP 2 **(C) D x2** E **INCORRECT** CORRECT



# ITEM: **724114 STEP 3**





Apply glue on all wooden dowels to ensure integrity of the structure.











# ITEM: **724114 STEP 9**

























**RIGHT** 



LATERAL BY SCREW B ADJUSTMENT



HORIZONTAL BY SCREW AADJUSTMENT



VERTICAL BY SCREW C ADJUSTMENT



















**STEP 14 COMPLETE** 











Note: Dimension tolerance ±5%

### **ANTI-TIPPING INSTALLMENT INSTRUCTIONS**

### **FURNITURE TIPPING RESTRAINT**

### **WARNING**

Injury may result from tipping furniture.

This restraint may protect against tipping furniture.

Do not allow children to climb on furniture.

This restraint is not a substitute for proper adult supervision.

Failure to detach this restraint before moving the furniture may result in injury and damage.

- 1. To attach the anti-tip strap, securely mount one end to the top of the case piece with the 5/8" screw.
- 2. Position the case piece against the wall in the desired location.
-