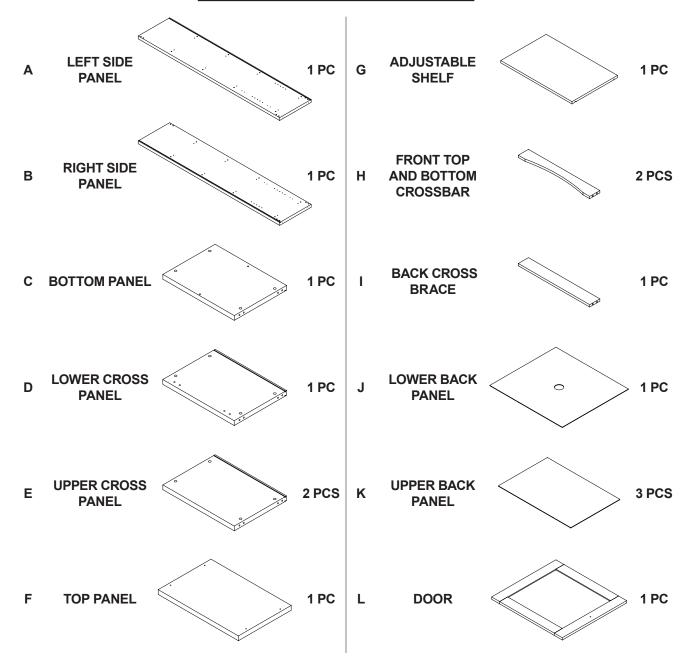

### ITEM:**724113 STEP 12**













### **STEP 13**

### **COMPLETE**













Note: Dimension tolerance ±5%



# ASSEMBLY INSTRUCTIONS COASTER FINE FURNITURE



Fine Furniture for every stage of life

### 724114 MEDIA TOWER

### **ASSEMBLY INSTRUCTIONS**

### **ASSEMBLY TIPS:**

1. Remove hardware from box and sort by size.

2. Please check to see that all hardware and parts are present prior to start of assembly.

3. Please follow attached instructions in the same sequence as numbered to assure fast & easy assembly.

### WARNING!

1. Don't attempt to repair or modify parts that are broken or defective. Please contact the store immediately. 2. This product is for home use only and not intended for commercial establishments.



ASSEMBLY TIME



### PARTS IDENTIFICATION



### NOTE:



### **HARDWARE IDENTIFICATION**

| Z  | -                                           |        |        |    |                           |        |       |
|----|---------------------------------------------|--------|--------|----|---------------------------|--------|-------|
| NO | DESCRIPTION                                 | FIGURE | Q'TY   | NO | DESCRIPTION               | FIGURE | Q'TY  |
| 1  | GLUE 40g                                    |        | 1 PC   | 9  | HANDLE<br>BLK             |        | 1 PC  |
| 2  | WOODEN DOWEL<br>Ø8x30mm                     |        | 35 PCS | 10 | HANDLE BOLT<br>BLK        |        | 1 PC  |
| 3  | CAM BOLT<br>Ø7x35.5mm SR                    |        | 16 PCS | 11 | HINGE<br>Ø35mm SR         |        | 2 PCS |
| 4  | CAM LOCK<br>Ø15x12m