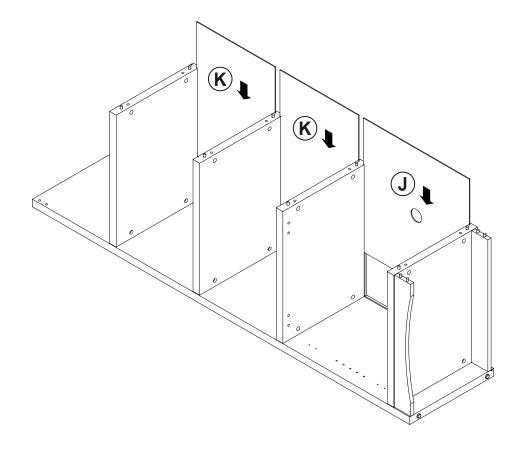

|        | 16 PCS | 12 | HINGE SCREW<br>Ø4x15mm SR |        | 8 PCS |
| 5  | BOLT<br>Ø9.5x55mm SR                        |        | 4 PCS  | 13 | FIXER                     |        | 6 PCS |
| 6  | DOOR CATCH                                  |        | 1 PC   | 14 | FIXER SCREW<br>Ø3x19mm SR |        | 6 PCS |
| 7  | PLASTIC FEET<br>Ø15m                        |        | 4 PCS  | 15 | STICKER<br>Ø20mm          |        | 3 PCS |
| 8  | PIN FOR<br>ADJUSTABLE SHELF<br>Ø4.9x15mm SR |        | 4 PCS  |    |                           |        |       |

Z11 not included in blister packaging.

### NOTE:



# ITEM: **724114** STEP 2 **(C) D x2** E **INCORRECT** CORRECT



# ITEM: **724114 STEP 3**





Apply glue on all wooden dowels to ensure integrity of the structure.











# ITEM: **724114 STEP 9**

























**RIGHT** 



LATERAL BY SCREW B ADJUSTMENT



HORIZONTAL BY SCREW AADJUSTMENT



VERTICAL BY SCREW C ADJUSTMENT



















**STEP 14 COMPLETE** 











Note: Dimension tolerance ±5%

### **ANTI-TIPPING INSTALLMENT INSTRUCTIONS**

### **FURNITURE TIPPING RESTRAINT**

### **WARNING**

Injury may result from tipping furniture.

This restraint may protect against tipping furniture.

Do not allow children to climb on furniture.

This restraint is not a substitute for proper adult supervision.

Failure to detach this restraint before moving the furniture may result in injury and damage.

- 1. To attach the anti-tip strap, securely mount one end to the top of the case piece with the 5/8" screw.
- 2. Position the case piece agai