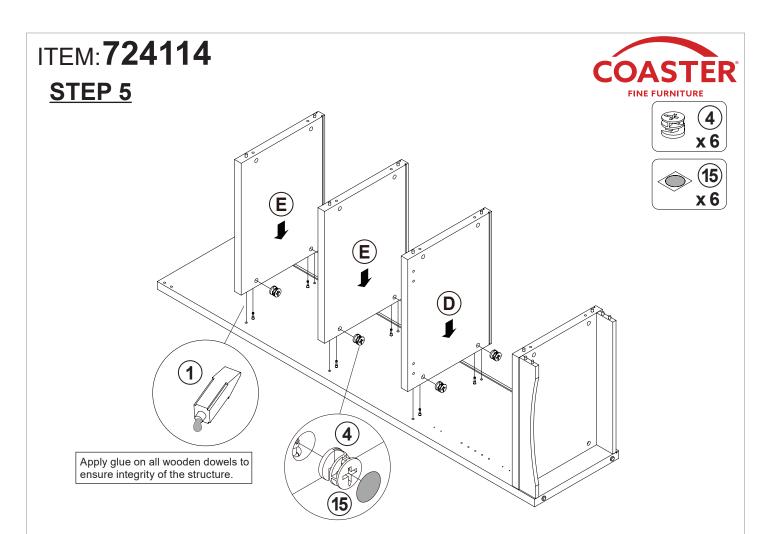

### 724114 MEDIA TOWER

# ITEM: **724114 STEP 3**

Apply glue on all wooden dowels to ensure integrity of the structure.