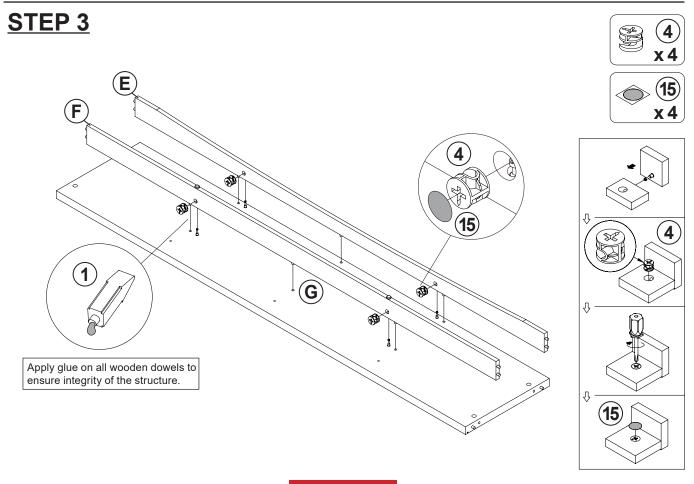

# ITEM: **724114 STEP 3**

Apply glue on all wooden dowels to ensure integrity of the structure.