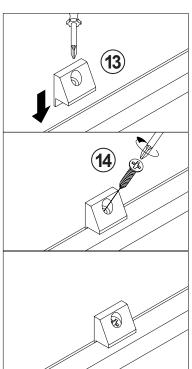

| 5  | BOLT<br>Ø9.5x55mm SR                        | and the second | 6 PCS  | 13 | FIXER                     |             | 6 PCS  |
| 6  | DOOR CATCH                                  |                | 4 PCS  | 14 | FIXER SCREW<br>Ø3x19mm SR |             | 6 PCS  |
| 7  | PLASTIC FEET<br>Ø15m                        | 6              | 6 PCS  | 15 | STICKER<br>Ø20mm          |             | 3 PCS  |
| 8  | PIN FOR<br>ADJUSTABLE SHELF<br>Ø4.9x15mm SR |                | 16 PCS |    |                           |             |        |

Z11 not included in blister packaging.

### NOTE:







**PAGE 5 OF 11** 

COASTERFURNITURE.COM





# ITEM: **724113 STEP 6**















# ITEM: **724113 STEP 8**















# ITEM:**724113 STEP 10**









### ITEM:**724113 STEP 12**













### **STEP 13**

### **COMPLETE**













Note: Dimension tolerance ±5%



# ASSEMBLY INSTRUCTIONS COASTER FINE FURNITURE



Fine Furniture for every stage of life

### 724114 MEDIA TOWER

### **ASSEMBLY INSTRUCTIONS**

### **ASSEMBLY TIPS:**

1. Remove hardware from box and sort by size.

2. Please check to see that all hardware and parts are present prior to start of assembly.

3. Please follow attached instructions in the same sequence as numbered to assure fast & easy assembly.

### WARNING!

1. Don't attempt to repair or modify parts that are broken or defective. Please contact the store immediately. 2. This product is for home use only and not intended for commercial establishments.



ASSEMBLY TIME



### PARTS IDENTIFICATION



### NOTE:



### **HARDWARE IDENTIFICATION**

|