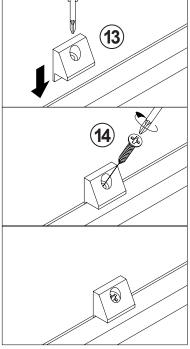

|        | 6 PCS |
| 6  | DOOR CATCH                                  |        | 1 PC   | 14 | FIXER SCREW<br>Ø3x19mm SR |        | 6 PCS |
| 7  | PLASTIC FEET<br>Ø15m                        |        | 4 PCS  | 15 | STICKER<br>Ø20mm          |        | 3 PCS |
| 8  | PIN FOR<br>ADJUSTABLE SHELF<br>Ø4.9x15mm SR |        | 4 PCS  |    |                           |        |       |

Z11 not included in blister packaging.

### NOTE:



# ITEM: **724114** STEP 2 **(C) D x2** E **INCORRECT** CORRECT



# ITEM: **724114 STEP 3**





Apply glue on all wooden dowels to ensure integrity of the structure.











# ITEM: **724114 STEP 9**

























**RIGHT** 



LATERAL BY SCREW B ADJUSTMENT



HORIZONTAL BY SCREW AADJUSTMENT



VERTICAL BY SCREW C ADJUSTMENT



















**STEP 14 COMPLETE** 











Note: Dimension tolerance ±5%

### **ANTI-TIPPING INSTALLMENT INSTRUCTIONS**

### **FURNITURE TIPPING RESTRAINT**

### **WARNING**

Injury may result from tipping furniture.

This restraint may protect against tipping furniture.

Do not allow children to climb on furniture.

This restraint is not a substitute for proper adult supervision.

Failure to detach this restraint before moving the furniture may result in injury and damage.

- 1. To attach the anti-tip strap, securely mount one end to the top of the case piece with the 5/8" screw.
- 2. Position the case piece against the wall in the desired location.
- 3. Pull the anti-tip strap taut and mark the position of where you will secure the other end on the wall.
- 4. Drill a 1-1/4" hole in the spot you