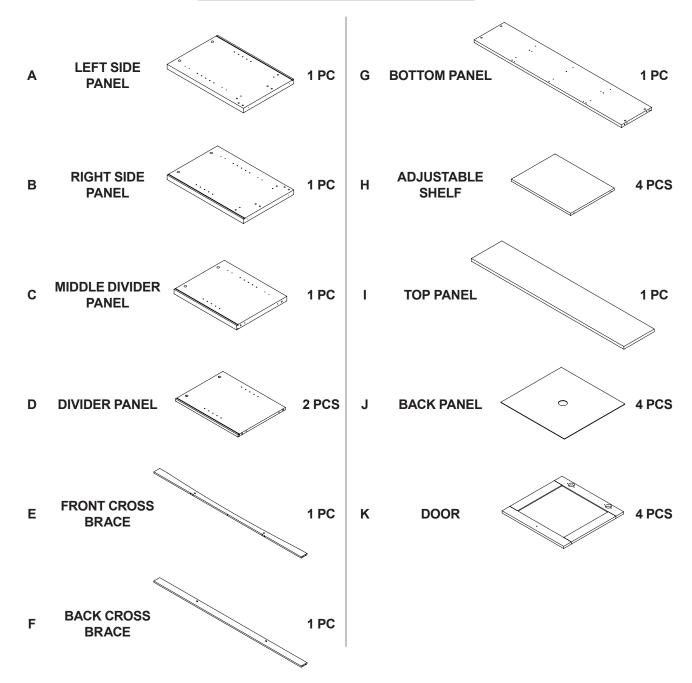

# ASSEMBLY INSTRUCTIONS COASTER FINE FURNITURE



Fine Furniture for every stage of life

724113 *TV STAND* 

### **ASSEMBLY INSTRUCTIONS**

### **ASSEMBLY TIPS:**

1. Remove hardware from box and sort by size.

2. Please check to see that all hardware and parts are present prior to start of assembly.

3. Please follow attached instructions in the same sequence as numbered to assure fast & easy assembly.

### WARNING!

1. Don't attempt to repair or modify parts that are broken or defective. Please contact the store immediately. 2. This product is for home use only and not intended for commercial establishments.



ASSEMBLY TIME



MAX TV SIZE: 85"

### PARTS IDENTIFICATION



### NOTE:



### **HARDWARE IDENTIFICATION**

| Z  |                                             |                |        |    |                           |             |        |
|----|---------------------------------------------|----------------|--------|----|---------------------------|-------------|--------|
| NO | DESCRIPTION                                 | FIGURE         | Q'TY   | NO | DESCRIPTION               | FIGURE      | Q'TY   |
| 1  | GLUE 40g                                    |                | 1 PC   | 9  | HANDLE<br>BLK             |             | 4 PCS  |
| 2  | WOODEN DOWEL<br>Ø8x30mm                     |                | 34 PCS | 10 | HANDLE BOLT<br>BLK        |             | 4 PCS  |
| 3  | CAM BOLT<br>Ø7x35.5mm SR                    |                | 18 PCS