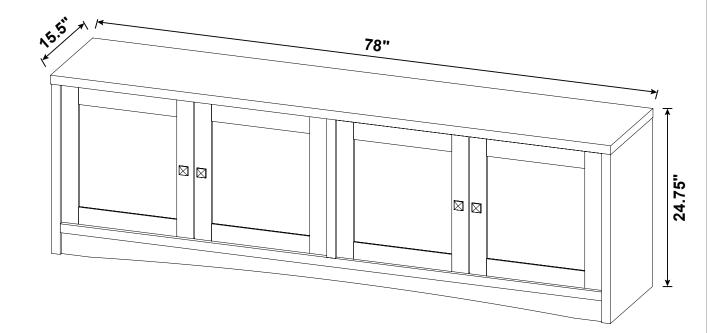

# ASSEMBLY INSTRUCTIONS COASTER FINE FURNITURE

Fine Furniture for every stage of life

724113 *TV STAND* 

ASSEMBLY TIME

MAX TV SIZE: 85"