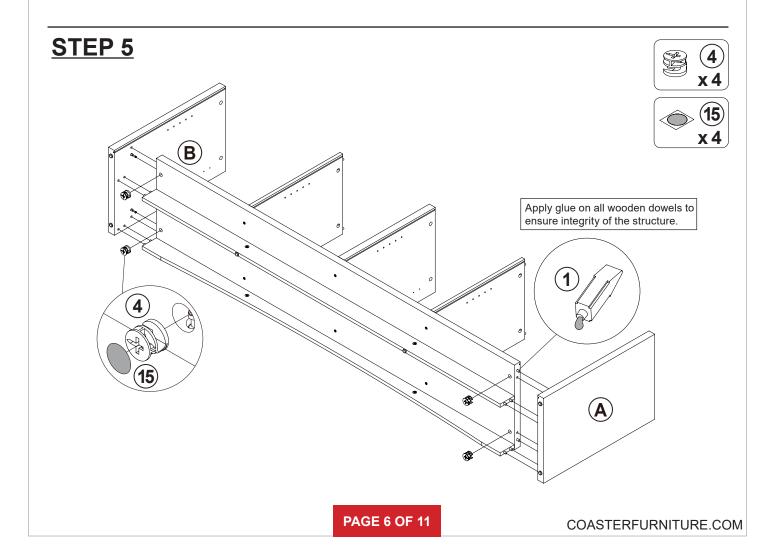

| 8 PCS  |
| 4  | CAM LOCK<br>Ø15x12mm SR                     |                | 18 PCS | 12 | HINGE SCREW<br>Ø4x15mm SR | attitut (M) | 32 PCS |
| 5  | BOLT<br>Ø9.5x55mm SR                        | and the second | 6 PCS  | 13 | FIXER                     |             | 6 PCS  |
| 6  | DOOR CATCH                                  |                | 4 PCS  | 14 | FIXER SCREW<br>Ø3x19mm SR |             | 6 PCS  |
| 7  | PLASTIC FEET<br>Ø15m                        | 6              | 6 PCS  | 15 | STICKER<br>Ø20mm          |             | 3 PCS  |
| 8  | PIN FOR<br>ADJUSTABLE SHELF<br>Ø4.9x15mm SR |                | 16 PCS |    |                           |             |        |

Z11 not included in blister packaging.

### NOTE:







**PAGE 5 OF 11** 

COASTERFURNITURE.COM





# ITEM: **724113 STEP 6**















# ITEM: **724113 STEP 8**















# ITEM:**724113 STEP 10**









### ITEM:**724113 STEP 12**













### **STEP 13**

### **COMPLETE**













Note: Dimension tolerance ±5%



# ASSEMBLY INSTRUCTIONS COASTER FINE FURNITURE



Fine Furniture for every stage of life

### 724114 MEDIA TOWER

### **ASSEMBLY INSTRUCTIONS**

### **ASSEMBLY TIPS:**

1. Remove hardware from box and sort by size.

2. Please check to see that all hardware and parts are present prior to start of assembly.

3. Please follow attached instructions in the same sequence as numbered to assure fast & easy assembly.

### WARNING!

1. Don't attempt to repair or modify parts that are broken or defective. Please contact the store immediately. 2. This product is for