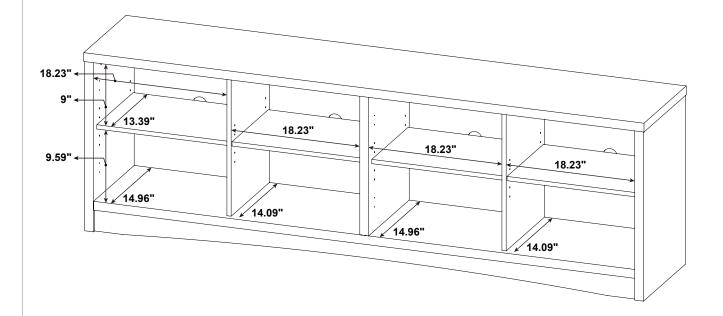

| and the second | 6 PCS  | 13 | FIXER                     |             | 6 PCS  |
| 6  | DOOR CATCH                                  |                | 4 PCS  | 14 | FIXER SCREW<br>Ø3x19mm SR |             | 6 PCS  |
| 7  | PLASTIC FEET<br>Ø15m                        | 6              | 6 PCS  | 15 | STICKER<br>Ø20mm          |             | 3 PCS  |
| 8  | PIN FOR<br>ADJUSTABLE SHELF<br>Ø4.9x15mm SR |                | 16 PCS |    |                           |             |        |

Z11 not included in blister packaging.

### NOTE:







**PAGE 5 OF 11** 

COASTERFURNITURE.COM





# ITEM: **724113 STEP 6**















# ITEM: **724113 STEP 8**















# ITEM:**724113 STEP 10**









### ITEM:**724113 STEP 12**













### **STEP 13**

### **COMPLETE**













Note: Dimension tolerance ±5%



# ASSEMBLY INSTRUCTIONS COASTER FINE FURNITURE



Fine Furniture for every stage of life

### 724114 MEDIA TOWER

### **ASSEMBLY INSTRUCTIONS**

### **ASSEMBLY TIPS:**

1. Remove hardware from box and sort by size.

2. Please check to see that all hardware and parts are present prior to start of assembly.

3. Please follow attached instructions in the same sequence as numbered to assure fast & easy assembly.

### WARNING!

1. Don't attempt to repair or modify parts that are broken or defective. Please contact the store immediately. 2. This product is for home use only and not intended for commercial establishments.



ASSEMBLY TIME



### PARTS IDENTIFICATION



### NOTE:



### **HARDWARE IDENTIFICATION**

| Z  | -