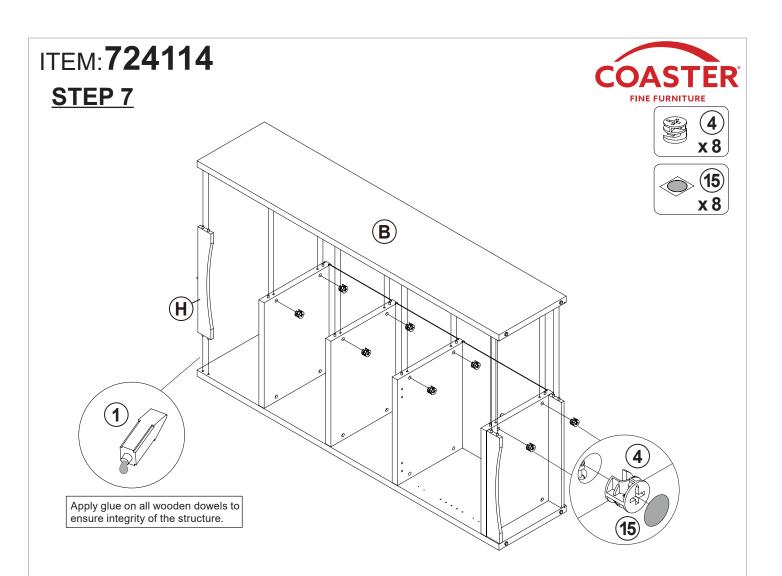

|        | 16 PCS | 12 | HINGE SCREW<br>Ø4x15mm SR |        | 8 PCS |
| 5  | BOLT<br>Ø9.5x55mm SR                        |        | 4 PCS  | 13 | FIXER                     |        | 6 PCS |
| 6  | DOOR CATCH                                  |        | 1 PC   | 14 | FIXER SCREW<br>Ø3x19mm SR |        | 6 PCS |
| 7  | PLASTIC FEET<br>Ø15m                        |        | 4 PCS  | 15 | STICKER<br>Ø20mm          |        | 3 PCS |
| 8  | PIN FOR<br>ADJUSTABLE SHELF<br>Ø4.9x15mm SR |        | 4 PCS  |    |                           |        |       |

Z11 not included in blister packaging.

### NOTE:



# ITEM: **724114** STEP 2 **(C) D x2** E **INCORRECT** CORRECT



# ITEM: **724114 STEP 3**





Apply glue on all wooden dowels to ensure integrity of the structure.











# ITEM: **724114 STEP 9**

























**RIGHT** 



LATERAL BY SCREW B ADJUSTMENT



HORIZONTAL BY SCREW AADJUSTMENT



VERTICAL BY SCREW C ADJUSTMENT



















**STEP 14 COMPLETE** 











Note: Dimension tolerance ±5%

### **ANTI-TIPPING INSTALLMENT INSTRUCTIONS**

### **FURNITURE TIPPING RESTRAINT**

### **WARNING**

Injury may result from tipping furniture.

This restraint may protect against tipping furniture.

Do not allow children to climb on furniture.

This restraint is not a substitute for proper adult supervision.

Failure to detach this restraint before moving the furniture may result in injury and damage.

- 1. To attach the anti-tip strap, securely mount one end to the top of the case piece with the 5/8" screw.
- 2. Position the case piece agains