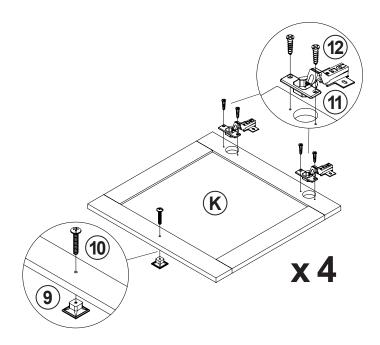

# ITEM: **724113 STEP 6**

# ITEM: **724113 STEP 8**

# ITEM:**724113 STEP 10**

### ITEM:**724113 STEP 12**