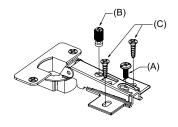

# ITEM: **724114 STEP 9**

**RIGHT** 

LATERAL BY SCREW B ADJUSTMENT

HORIZONTAL BY SCREW AADJUSTMENT

VERTICAL BY SCREW C ADJUSTMENT

**STEP 14 COMPLETE** 

Note: Dimension tolerance ±5%