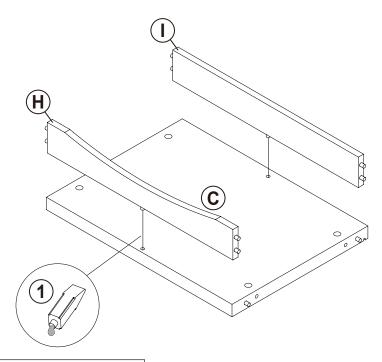

HINGE<br>Ø35mm SR         |        | 2 PCS |
| 4  | CAM LOCK<br>Ø15x12mm SR                     |        | 16 PCS | 12 | HINGE SCREW<br>Ø4x15mm SR |        | 8 PCS |
| 5  | BOLT<br>Ø9.5x55mm SR                        |        | 4 PCS  | 13 | FIXER                     |        | 6 PCS |
| 6  | DOOR CATCH                                  |        | 1 PC   | 14 | FIXER SCREW<br>Ø3x19mm SR |        | 6 PCS |
| 7  | PLASTIC FEET<br>Ø15m                        |        | 4 PCS  | 15 | STICKER<br>Ø20mm          |        | 3 PCS |
| 8  | PIN FOR<br>ADJUSTABLE SHELF<br>Ø4.9x15mm SR |        | 4 PCS  |    |                           |        |       |

Z11 not included in blister packaging.

### NOTE:



# ITEM: **724114** STEP 2 **(C) D x2** E **INCORRECT** CORRECT



# ITEM: **724114 STEP 3**





Apply glue on all wooden dowels to ensure integrity of the structure.











# ITEM: **724114 STEP 9**

























**RIGHT** 



LATERAL BY SCREW B ADJUSTMENT



HORIZONTAL BY SCREW AADJUSTMENT



VERTICAL BY SCREW C ADJUSTMENT



















**STEP 14 COMPLETE** 











Note: Dimension tolerance ±5%

### **ANTI-TIPPING INSTALLMENT INSTRUCTIONS**

### **FURNITURE TIPPING RESTRAINT**

### **WARNING**

Injury may result from tipping furniture.

This restraint may protect against tipping furniture.

Do not allow children to climb on furniture.

This restraint is not a substitute for proper adult supervision.

Failure to detach this restraint before moving the furniture may result in injury and damage.

- 1. To attach the anti-tip strap, securely mount one end to the