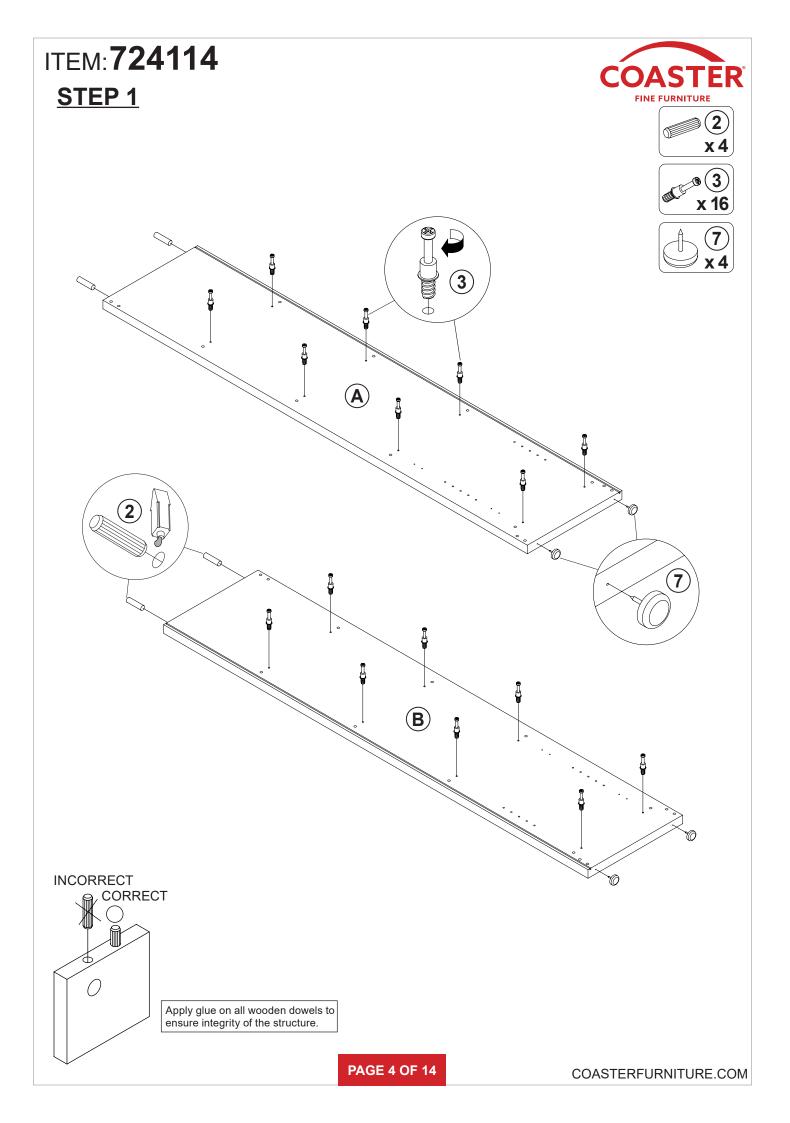

### 724114 MEDIA TOWER

# ITEM: **724114 STEP 3**

Apply glue on all wooden dowels to ensure integrity of the structure.