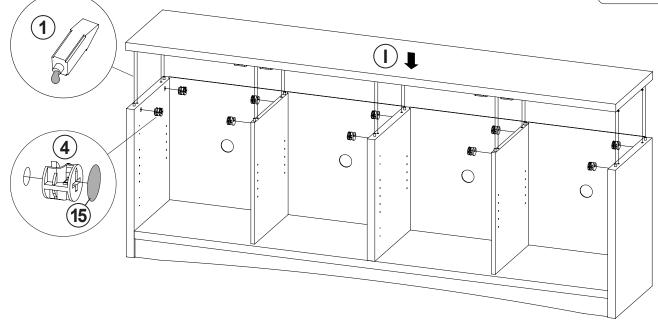

r>Ø15x12mm SR                     |                | 18 PCS | 12 | HINGE SCREW<br>Ø4x15mm SR | attitut (M) | 32 PCS |
| 5  | BOLT<br>Ø9.5x55mm SR                        | and the second | 6 PCS  | 13 | FIXER                     |             | 6 PCS  |
| 6  | DOOR CATCH                                  |                | 4 PCS  | 14 | FIXER SCREW<br>Ø3x19mm SR |             | 6 PCS  |
| 7  | PLASTIC FEET<br>Ø15m                        | 6              | 6 PCS  | 15 | STICKER<br>Ø20mm          |             | 3 PCS  |
| 8  | PIN FOR<br>ADJUSTABLE SHELF<br>Ø4.9x15mm SR |                | 16 PCS |    |                           |             |        |

Z11 not included in blister packaging.

### NOTE:







**PAGE 5 OF 11** 

COASTERFURNITURE.COM





# ITEM: **724113 STEP 6**















# ITEM: **724113 STEP 8**















# ITEM:**724113 STEP 10**









### ITEM:**724113 STEP 12**













### **STEP 13**

### **COMPLETE**













Note: Dimension tolerance ±5%



# ASSEMBLY INSTRUCTIONS COASTER FINE FURNITURE



Fine Furniture for every stage of life

### 724114 MEDIA TOWER

### **ASSEMBLY INSTRUCTIONS**

### **ASSEMBLY TIPS:**

1. Remove hardware from box and sort by size.

2. Please check to see that all hardware and parts are present prior to start of assembly.

3. Please follow attached instructions in the same sequence as numbered to assure fast & easy assembly.

### WARNING!

1. Don't attempt to repair or modify parts that are broken or defective. Please contact the store immediately. 2. This product is for home use only and not intended for comme