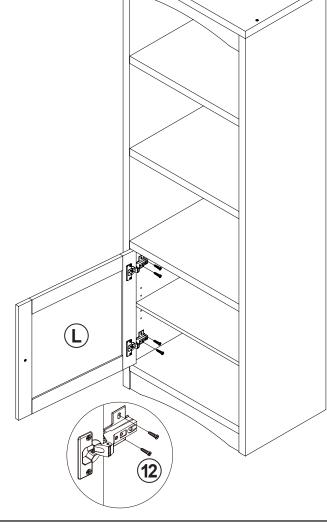

W<br>Ø4x15mm SR |        | 8 PCS |
| 5  | BOLT<br>Ø9.5x55mm SR                        |        | 4 PCS  | 13 | FIXER                     |        | 6 PCS |
| 6  | DOOR CATCH                                  |        | 1 PC   | 14 | FIXER SCREW<br>Ø3x19mm SR |        | 6 PCS |
| 7  | PLASTIC FEET<br>Ø15m                        |        | 4 PCS  | 15 | STICKER<br>Ø20mm          |        | 3 PCS |
| 8  | PIN FOR<br>ADJUSTABLE SHELF<br>Ø4.9x15mm SR |        | 4 PCS  |    |                           |        |       |

Z11 not included in blister packaging.

### NOTE:



# ITEM: **724114** STEP 2 **(C) D x2** E **INCORRECT** CORRECT



# ITEM: **724114 STEP 3**





Apply glue on all wooden dowels to ensure integrity of the structure.











# ITEM: **724114 STEP 9**

























**RIGHT** 



LATERAL BY SCREW B ADJUSTMENT



HORIZONTAL BY SCREW AADJUSTMENT



VERTICAL BY SCREW C ADJUSTMENT



















**STEP 14 COMPLETE** 











Note: Dimension tolerance ±5%

### **ANTI-TIPPING INSTALLMENT INSTRUCTIONS**

### **FURNITURE TIPPING RESTRAINT**

### **WARNING**

Injury may result from tipping furniture.

This restraint may protect against tipping furniture.

Do not allow children to climb on furniture.

This restraint is not a substitute for proper adult supervision.

Failure to detach this restraint before moving the furniture may result in injury and damage.

- 1. To attach the anti-tip strap, securely mount one end to the top of the case piece with the 5/8" screw.
- 2. Position the case piece against the wall in the desired location.
- 3. Pull the ant