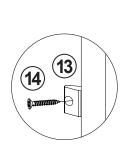

### **HARDWARE IDENTIFICATION**

| Z  |                                             |                |        |    |                           |             |        |
|----|---------------------------------------------|----------------|--------|----|---------------------------|-------------|--------|
| NO | DESCRIPTION                                 | FIGURE         | Q'TY   | NO | DESCRIPTION               | FIGURE      | Q'TY   |
| 1  | GLUE 40g                                    |                | 1 PC   | 9  | HANDLE<br>BLK             |             | 4 PCS  |
| 2  | WOODEN DOWEL<br>Ø8x30mm                     |                | 34 PCS | 10 | HANDLE BOLT<br>BLK        |             | 4 PCS  |
| 3  | CAM BOLT<br>Ø7x35.5mm SR                    |                | 18 PCS | 11 | HINGE<br>Ø35mm SR         |             | 8 PCS  |
| 4  | CAM LOCK<br>Ø15x12mm SR                     |                | 18 PCS | 12 | HINGE SCREW<br>Ø4x15mm SR | attitut (M) | 32 PCS |
| 5  | BOLT<br>Ø9.5x55mm SR                        | and the second | 6 PCS  | 13 | FIXER                     |             | 6 PCS  |
| 6  | DOOR CATCH                                  |                | 4 PCS  | 14 | FIXER SCREW<br>Ø3x19mm SR |             | 6 PCS  |
| 7  | PLASTIC FEET<br>Ø15m                        | 6              | 6 PCS  | 15 | STICKER<br>Ø20mm          |             | 3 PCS  |
| 8  | PIN FOR<br>ADJUSTABLE SHELF<br>Ø4.9x15mm SR |                | 16 PCS |    |                           |             |        |

Z11 not included in blister packaging.