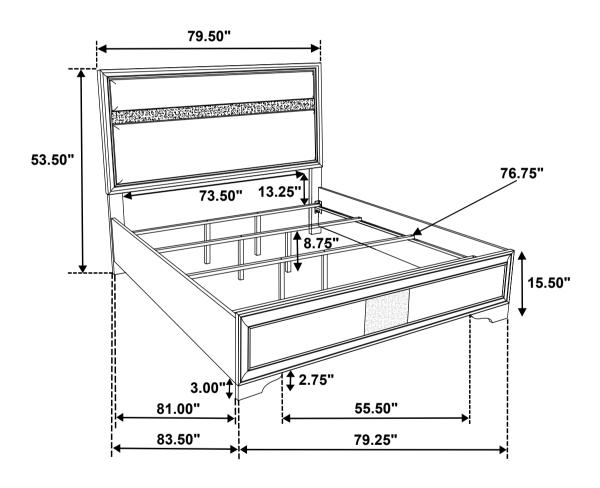

# STEP 4 COMPLETE

**X** 

COASTERFURNITURE.COM

Inner Size: 76.75"W x 81.00"D

Note: Dimension tolerance ± 5%