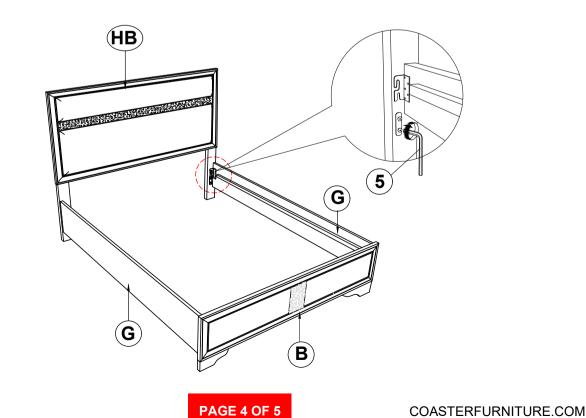

#### **B1 (BOX 1)**

| A          | HEADBOARD PANEL                               | THE RESERVE THE PROPERTY OF THE PARTY OF THE | 1PC  |  |
|------------|-----------------------------------------------|--------------------------------------------------------------------------------------------------------------------------------------------------------------------------------------------------------------------------------------------------------------------------------------------------------------------------------------------------------------------------------------------------------------------------------------------------------------------------------------------------------------------------------------------------------------------------------------------------------------------------------------------------------------------------------------------------------------------------------------------------------------------------------------------------------------------------------------------------------------------------------------------------------------------------------------------------------------------------------------------------------------------------------------------------------------------------------------------------------------------------------------------------------------------------------------------------------------------------------------------------------------------------------------------------------------------------------------------------------------------------------------------------------------------------------------------------------------------------------------------------------------------------------------------------------------------------------------------------------------------------------------------------------------------------------------------------------------------------------------------------------------------------------------------------------------------------------------------------------------------------------------------------------------------------------------------------------------------------------------------------------------------------------------------------------------------------------------------------------------------------------|------|--|
| В          | FOOTBOARD                                     |                                                                                                                                                                                                                                                                                                                                                                                                                                                                                                                                                                                                                                                                                                                                                                                                                                                                                                                                                                                                                                                                                                                                                                                                                                                                                                                                                                                                                                                                                                                                                                                                                                                                                                                                                                                                                                                                                                                                                                                                                                                                                                                                | 1PC  |  |
| С          | LEFT HEADBOARD LEG                            | 1.500                                                                                                                                                                                                                                                                                                                                                                                                                                                                                                                                                                                                                                                                                                                                                                                                                                                                                                                                                                                                                                                                                                                                                                                                                                                                                                                                                                                                                                                                                                                                                                                                                                                                                                                                                                                                                                                                                                                                                                                                                                                                                                                          | 1PC  |  |
| D          | RIGHT HEADBOARD LEG                           |                                                                                                                                                                                                                                                                                                                                                                                                                                                                                                                                                                                                                                                                                                                                                                                                                                                                                                                                                                                                                                                                                                                                                                                                                                                                                                                                                                                                                                                                                                                                                                                                                                                                                                                                                                                                                                                                                                                                                                                                                                                                                                                                | 1PC  |  |
| E          | BED SLAT                                      |                                                                                                                                                                                                                                                                                                                                                                                                                                                                                                                                                                                                                                                                                                                                                                                                                                                                                                                                                                                                                                                                                                                                                                                                                                                                                                                                                                                                                                                                                                                                                                                                                                                                                                                                                                                                                                                                                                                                                                                                                                                                                                                                | 4PCS |  |
| F          | BED SLAT SUPPORT WITH LEVELER                 |                                                                                                                                                                                                                                                                                                                                                                                                                                                                                                                                                                                                                                                                                                                                                                                                                                                                                                                                                                                                                                                                                                                                                                                                                                                                                                                                                                                                                                                                                                                                                                                                                                                                                                                                                                                                                                                                                                                                                                                                                                                                                                                                | 8PCS |  |
| B2 (BOX 2) |                                               |                                                                                                                                                                                                                                                                                                                                                                                                                                                                                                                                                                                                                                                                                                                                                                                                                                                                                                                                                                                                                                                                                                                                                                                                                                                                                                                                                                                                                                                                                                                                                                                                                                                                                                                                                                                                                                                                                                                                                                                                                                                                                                                                |      |  |
| G          | BED RAIL                                      |                                                                                                                                                                                                                                                                                                                                                                                                                                                                                                                                                                                                                                                                                                                                                                                                                                                                                                                                                                                                                                                                                                                                                                                                                                                                                                                                                                                                                                                                                                                                                                                                                                                                                                                                                                                                                                                                                                                                                                                                                                                                                                                                | 2PCS |  |
| НВ         | 205110KE(B1) FROM BOX 1<br>HEADBOARD COMPLETE |                                                                                                                                                                                                                                                                                                                                                                                                                                                                                                                                                                                                                                                                                                                                                                                                                                                                                                                                                                                                                                                                                                                                                                                                                                                                                                                                                                                                                                                                                                                                                                                                                                                                                                                                                                                                                                                                                                                                                                                                                                                                                                                                | 1PC  |  |
| В          | 205110KE(B1) FROM BOX 1<br>FOOTBOARD          |                                                                                                                                                                                                                                                                                                                                                                                                                                                                                                                                                                                                                                                                                                                                                                                                                                                                                                                                                                                                                                                                                                                                                                                                                                                                                                                                                                                                                                                                                                                                                                                                                                                                                                                                                                                                                                                                                                                                                                                                                                                                                                                                | 1PC  |  |

## **ASSEMBLY INSTRUCTIONS**