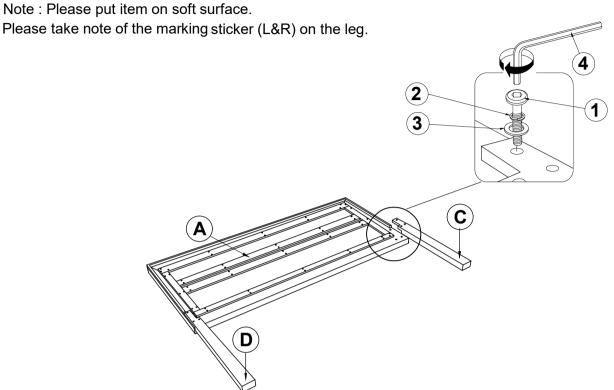

commercial establishments.

## HARDWARE IDENTIFICATION

#### Z-B1(BOX 1) - HARDWARE PACK IS LOCATED IN 205110KE(B1)

| 1 | (M6 x 30mm - BLK)                       |                 | 6PCS |
|---|-----------------------------------------|-----------------|------|
| 2 | LOCK WASHER<br>(1/4" - BLK)             |                 | 6PCS |
| 3 | FLAT WASHER<br>(1/4" x 13mm - BLK)      |                 | 6PCS |
| 4 | SMALL ALLEN WRENCH<br>(M4 x 65mm - BLK) |                 | 1PC  |
| 5 | BIG ALLEN WRENCH<br>(M5 x 65mm - BLK)   |                 | 1PC  |
| 6 | FLAT HEAD SCREW<br>(M4 x 32mm - RBW)    | ( <del>1)</del> | 8PCS |

#### NOTE:

Phillips head screw driver is required in the assembly process; however, manufacturer does not provide this item.



## **ASSEMBLY INSTRUCTIONS**

## STEP 1



## STEP 2



\*\*BACK VIEW\*\*



## **ASSEMBLY INSTRUCTIONS**

## STEP 3



# STEP 4 COMPLETE



**X** 

COASTERFURNITURE.COM



Inner Size: 76.75"W x 81.00"D



Note: Dimension tolerance ± 5%