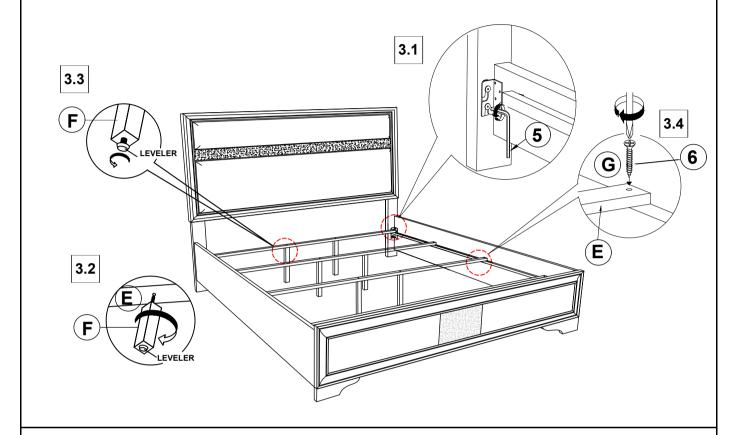

ARDWARE PACK IS LOCATED IN 205110KE(B1)

| 1 | (M6 x 30mm - BLK)                       |                 | 6PCS |
|---|-----------------------------------------|-----------------|------|
| 2 | LOCK WASHER<br>(1/4" - BLK)             |                 | 6PCS |
| 3 | FLAT WASHER<br>(1/4" x 13mm - BLK)      |                 | 6PCS |
| 4 | SMALL ALLEN WRENCH<br>(M4 x 65mm - BLK) |                 | 1PC  |
| 5 | BIG ALLEN WRENCH<br>(M5 x 65mm - BLK)   |                 | 1PC  |
| 6 | FLAT HEAD SCREW<br>(M4 x 32mm - RBW)    | ( <del>1)</del> | 8PCS |

#### NOTE:

Phillips head screw driver is required in the assembly process; however, manufacturer does not provide this item.



## **ASSEMBLY INSTRUCTIONS**

## STEP 1



## STEP 2



\*\*BACK VIEW\*\*



## **ASSEMBLY INSTRUCTIONS**

## STEP 3



# STEP 4 COMPLETE



**X** 

COASTERFURNITURE.COM



Inner Size: 76.75"W x 81.00"D



Note: Dimension tolerance ± 5%