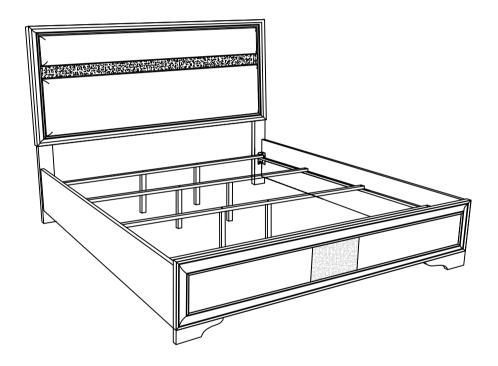

#### **B1 (BOX 1)**

| A          | HEADBOARD PANEL                               | THE RESERVE THE PROPERTY OF THE PARTY OF THE | 1PC  |  |
|------------|-----------------------------------------------|--------------------------------------------------------------------------------------------------------------------------------------------------------------------------------------------------------------------------------------------------------------------------------------------------------------------------------------------------------------------------------------------------------------------------------------------------------------------------------------------------------------------------------------------------------------------------------------------------------------------------------------------------------------------------------------------------------------------------------------------------------------------------------------------------------------------------------------------------------------------------------------------------------------------------------------------------------------------------------------------------------------------------------------------------------------------------------------------------------------------------------------------------------------------------------------------------------------------------------------------------------------------------------------------------------------------------------------------------------------------------------------------------------------------------------------------------------------------------------------------------------------------------------------------------------------------------------------------------------------------------------------------------------------------------------------------------------------------------------------------------------------------------------------------------------------------------------------------------------------------------------------------------------------------------------------------------------------------------------------------------------------------------------------------------------------------------------------------------------------------------------|------|--|
| В          | FOOTBOARD                                     |                                                                                                                                                                                                                                                                                                                                                                                                                                                                                                                                                                                                                                                                                                                                                                                                                                                                                                                                                                                                                                                                                                                                                                                                                                                                                                                                                                                                                                                                                                                                                                                                                                                                                                                                                                                                                                                                                                                                                                                                                                                                                                                                | 1PC  |  |
| С          | LEFT HEADBOARD LEG                            | 1.500                                                                                                                                                                                                                                                                                                                                                                                                                                                                                                                                                                                                                                                                                                                                                                                                                                                                                                                                                                                                                                                                                                                                                                                                                                                                                                                                                                                                                                                                                                                                                                                                                                                                                                                                                                                                                                                                                                                                                                                                                                                                                                                          | 1PC  |  |
| D          | RIGHT HEADBOARD LEG                           |                                                                                                                                                                                                                                                                                                                                                                                                                                                                                                                                                                                                                                                                                                                                                                                                                                                                                                                                                                                                                                                                                                                                                                                                                                                                                                                                                                                                                                                                                                                                                                                                                                                                                                                                                                                                                                                                                                                                                                                                                                                                                                                                | 1PC  |  |
| E          | BED SLAT                                      |                                                                                                                                                                                                                                                                                                                                                                                                                                                                                                                                                                                                                                                                                                                                                                                                                                                                                                                                                                                                                                                                                                                                                                                                                                                                                                                                                                                                                                                                                                                                                                                                                                                                                                                                                                                                                                                                                                                                                                                                                                                                                                                                | 4PCS |  |
| F          | BED SLAT SUPPORT WITH LEVELER                 |                                                                                                                                                                                                                                                                                                                                                                                                                                                                                                                                                                                                                                                                                                                                                                                                                                                                                                                                                                                                                                                                                                                                                                                                                                                                                                                                                                                                                                                                                                                                                                                                                                                                                                                                                                                                                                                                                                                                                                                                                                                                                                                                | 8PCS |  |
| B2 (BOX 2) |                                               |                                                                                                                                                                                                                                                                                                                                                                                                                                                                                                                                                                                                                                                                                                                                                                                                                                                                                                                                                                                                                                                                                                                                                                                                                                                                                                                                                                                                                                                                                                                                                                                                                                                                                                                                                                                                                                                                                                                                                                                                                                                                                                                                |      |  |
| G          | BED RAIL                                      |                                                                                                                                                                                                                                                                                                                                                                                                                                                                                                                                                                                                                                                                                                                                                                                                                                                                                                                                                                                                                                                                                                                                                                                                                                                                                                                                                                                                                                                                                                                                                                                                                                                                                                                                                                                                                                                                                                                                                                                                                                                                                                                                | 2PCS |  |
| НВ         | 205110KE(B1) FROM BOX 1<br>HEADBOARD COMPLETE |                                                                                                                                                                                                                                                                                                                                                                                                                                                                                                                                                                                                                                                                                                                                                                                                                                                                                                                                                                                                                                                                                                                                                                                                                                                                                                                                                                                                                                                                                                                                                                                                                                                                                                                                                                                                                                                                                                                                                                                                                                                                                                                                | 1PC  |  |
| В          | 205110KE(B1) FROM BOX 1<br>FOOTBOARD          |                                                                                                                                                                                                                                                                                                                                                                                                                                                                                                                                                                                                                                                                                                                                                                                                                                                                                                                                                                                                                                                                                                                                                                                                                                                                                                                                                                                                                                                                                                                                                                                                                                                                                                                                                                                                                                                                                                                                                                                                                                                                                                                                | 1PC  |  |