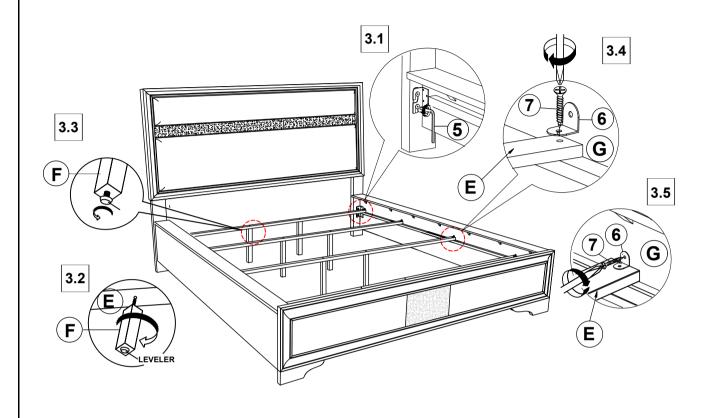

### STEP 3

#### Z-B1(BOX 1) - HARDWARE PACK IS LOCATED IN 205110KW(B1)

| 1 | BOLT<br>(M6 x 30mm - BLK)               | 6PCS |
|---|-----------------------------------------|------|
| 2 | LOCK WASHER<br>(1/4" - BLK)             | 6PCS |
| 3 | FLAT WASHER<br>(1/4" x 13mm - BLK)      | 6PCS |
| 4 | SMALL ALLEN WRENCH<br>(M4 x 65mm - BLK) | 1PC  |
| 5 | BIG ALLEN WRENCH<br>(M5 x 65mm - BLK)   | 1PC  |

#### Z-B2(BOX 2) - HARDWARE PACK IS LOCATED IN 205110KW (B2)

| 6 | PAN HEAD SCREW<br>(M3.5 x 16mm - BLK) | <a>aaaaaac</a> ( ) | 16PCS |
|---|---------------------------------------|--------------------|-------|
| 7 | METAL BRACKET                         | 0                  | 8PCS  |