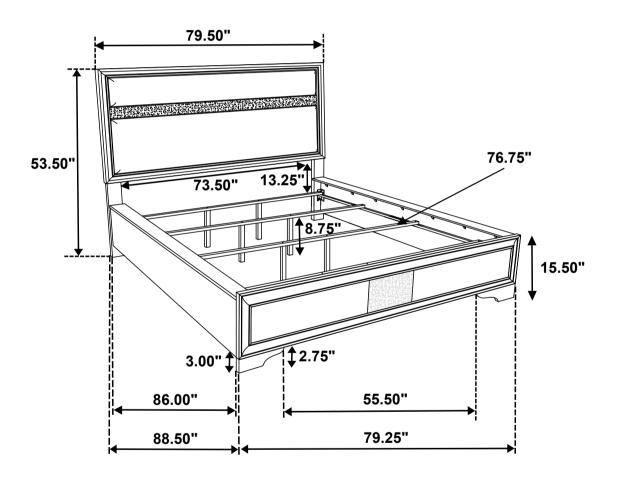

# STEP 4 COMPLETE

PAGE 5 OF 5

COASTERFURNITURE.COM

Inner Size: 73.00"W x 86.00"D

Note: Dimension tolerance ± 5%

**COASTERFURNITURE.COM**