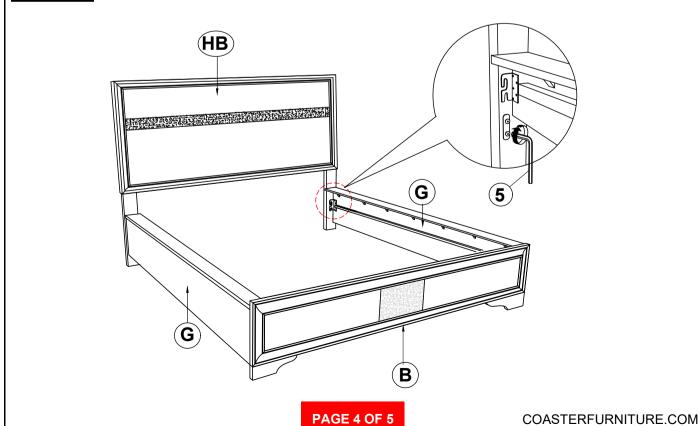

### STEP 2

#### **B1 (BOX 1)**

| A          | HEADBOARD PANEL                               | The second secon | 1PC  |  |  |
|------------|-----------------------------------------------|--------------------------------------------------------------------------------------------------------------------------------------------------------------------------------------------------------------------------------------------------------------------------------------------------------------------------------------------------------------------------------------------------------------------------------------------------------------------------------------------------------------------------------------------------------------------------------------------------------------------------------------------------------------------------------------------------------------------------------------------------------------------------------------------------------------------------------------------------------------------------------------------------------------------------------------------------------------------------------------------------------------------------------------------------------------------------------------------------------------------------------------------------------------------------------------------------------------------------------------------------------------------------------------------------------------------------------------------------------------------------------------------------------------------------------------------------------------------------------------------------------------------------------------------------------------------------------------------------------------------------------------------------------------------------------------------------------------------------------------------------------------------------------------------------------------------------------------------------------------------------------------------------------------------------------------------------------------------------------------------------------------------------------------------------------------------------------------------------------------------------------|------|--|--|
| В          | FOOTBOARD                                     |                                                                                                                                                                                                                                                                                                                                                                                                                                                                                                                                                                                                                                                                                                                                                                                                                                                                                                                                                                                                                                                                                                                                                                                                                                                                                                                                                                                                                                                                                                                                                                                                                                                                                                                                                                                                                                                                                                                                                                                                                                                                                                                                | 1PC  |  |  |
| С          | LEFT HEADBOARD LEG                            | 1.00                                                                                                                                                                                                                                                                                                                                                                                                                                                                                                                                                                                                                                                                                                                                                                                                                                                                                                                                                                                                                                                                                                                                                                                                                                                                                                                                                                                                                                                                                                                                                                                                                                                                                                                                                                                                                                                                                                                                                                                                                                                                                                                           | 1PC  |  |  |
| D          | RIGHT HEADBOARD LEG                           |                                                                                                                                                                                                                                                                                                                                                                                                                                                                                                                                                                                                                                                                                                                                                                                                                                                                                                                                                                                                                                                                                                                                                                                                                                                                                                                                                                                                                                                                                                                                                                                                                                                                                                                                                                                                                                                                                                                                                                                                                                                                                                                                | 1PC  |  |  |
| E          | BED SLAT                                      |                                                                                                                                                                                                                                                                                                                                                                                                                                                                                                                                                                                                                                                                                                                                                                                                                                                                                                                                                                                                                                                                                                                                                                                                                                                                                                                                                                                                                                                                                                                                                                                                                                                                                                                                                                                                                                                                                                                                                                                                                                                                                                                                | 4PCS |  |  |
| F          | BED SLAT SUPPORT WITH LEVELER                 |                                                                                                                                                                                                                                                                                                                                                                                                                                                                                                                                                                                                                                                                                                                                                                                                                                                                                                                                                                                                                                                                                                                                                                                                                                                                                                                                                                                                                                                                                                                                                                                                                                                                                                                                                                                                                                                                                                                                                                                                                                                                                                                                | 8PCS |  |  |
| B2 (BOX 2) |                                               |                                                                                                                                                                                                                                                                                                                                                                                                                                                                                                                                                                                                                                                                                                                                                                                                                                                                                                                                                                                                                                                                                                                                                                                                                                                                                                                                                                                                                                                                                                                                                                                                                                                                                                                                                                                                                                                                                                                                                                                                                                                                                                                                |      |  |  |
| G          | BED RAIL                                      |                                                                                                                                                                                                                                                                                                                                                                                                                                                                                                                                                                                                                                                                                                                                                                                                                                                                                                                                                                                                                                                                                                                                                                                                                                                                                                                                                                                                                                                                                                                                                                                                                                                                                                                                                                                                                                                                                                                                                                                                                                                                                                                                | 2PCS |  |  |
| НВ         | 205110KW(B1) FROM BOX 1<br>HEADBOARD COMPLETE |                                                                                                                                                                                                                                                                                                                                                                                                                                                                                                                                                                                                                                                                                                                                                                                                                                                                                                                                                                                                                                                                                                                                                                                                                                                                                                                                                                                                                                                                                                                                                                                                                                                                                                                                                                                                                                                                                                                                                                                                                                                                                                                                | 1PC  |  |  |
| В          | 205110KW(B1) FROM BOX 1<br>FOOTBOARD          |                                                                                                                                                                                                                                                                                                                                                                                                                                                                                                                                                                                                                                                                                                                                                                                                                                                                                                                                                                                                                                                                                                                                                                                                                                                                                                                                                                                                                                                                                                                                                                                                                                                                                                                                                                                                                                                                                                                                                                                                                                                                                                                                | 1PC  |  |  |