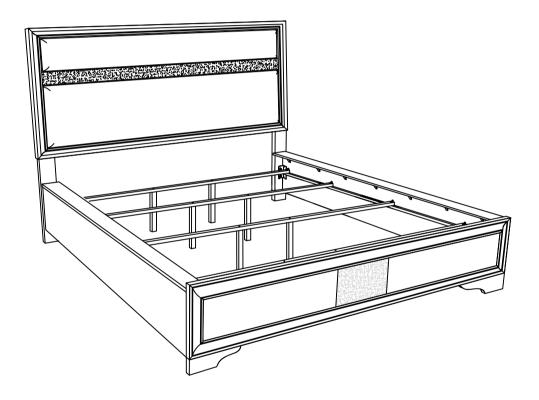

# 205110KW(B1&B2) California King Bed

REVISION 0: 06/19/2024

COASTERFURNITURE.COM

### **PARTS IDENTIFICATION**

#### **B1 (BOX 1)**

| A          | HEADBOARD PANEL                               | The second secon | 1PC  |  |  |
|------------|-----------------------------------------------|--------------------------------------------------------------------------------------------------------------------------------------------------------------------------------------------------------------------------------------------------------------------------------------------------------------------------------------------------------------------------------------------------------------------------------------------------------------------------------------------------------------------------------------------------------------------------------------------------------------------------------------------------------------------------------------------------------------------------------------------------------------------------------------------------------------------------------------------------------------------------------------------------------------------------------------------------------------------------------------------------------------------------------------------------------------------------------------------------------------------------------------------------------------------------------------------------------------------------------------------------------------------------------------------------------------------------------------------------------------------------------------------------------------------------------------------------------------------------------------------------------------------------------------------------------------------------------------------------------------------------------------------------------------------------------------------------------------------------------------------------------------------------------------------------------------------------------------------------------------------------------------------------------------------------------------------------------------------------------------------------------------------------------------------------------------------------------------------------------------------------------|------|--|--|
| В          | FOOTBOARD                                     |                                                                                                                                                                                                                                                                                                                                                                                                                                                                                                                                                                                                                                                                                                                                                                                                                                                                                                                                                                                                                                                                                                                                                                                                                                                                                                                                                                                                                                                                                                                                                                                                                                                                                                                                                                                                                                                                                                                                                                                                                                                                                                                                | 1PC  |  |  |
| С          | LEFT HEADBOARD LEG                            | 1.00                                                                                                                                                                                                                                                                                                                                                                                                                                                                                                                                                                                                                                                                                                                                                                                                                                                                                                                                                                                                                                                                                                                                                                                                                                                                                                                                                                                                                                                                                                                                                                                                                                                                                                                                                                                                                                                                                                                                                                                                                                                                                                                           | 1PC  |  |  |
| D          | RIGHT HEADBOARD LEG                           |                                                                                                                                                                                                                                                                                                                                                                                                                                                                                                                                                                                                                                                                                                                                                                                                                                                                                                                                                                                                                                                                                                                                                                                                                                                                                                                                                                                                                                                                                                                                                                                                                                                                                                                                                                                                                                                                                                                                                                                                                                                                                                                                | 1PC  |  |  |
| E          | BED SLAT                                      |                                                                                                                                                                                                                                                                                                                                                                                                                                                                                                                                                                                                                                                                                                                                                                                                                                                                                                                                                                                                                                                                                                                                                                                                                                                                                                                                                                                                                                                                                                                                                                                                                                                                                                                                                                                                                                                                                                                                                                                                                                                                                                                                | 4PCS |  |  |
| F          | BED SLAT SUPPORT WITH LEVELER                 |                                                                                                                                                                                                                                                                                                                                                                                                                                                                                                                                                                                                                                                                                                                                                                                                                                                                                                                                                                                                                                                                                                                                                                                                                                                                                                                                                                                                                                                                                                                                                                                                                                                                                                                                                                                                                                                                                                                                                                                                                                                                                                                                | 8PCS |  |  |
| B2 (BOX 2) |                                               |                                                                                                                                                                                                                                                                                                                                                                                                                                                                                                                                                                                                                                                                                                                                                                                                                                                                                                                                                                                                                                                                                                                                                                                                                                                                                                                                                                                                                                                                                                                                                                                                                                                                                                                                                                                                                                                                                                                                                                                                                                                                                                                                |      |  |  |
| G          | BED RAIL                                      |                                                                                                                                                                                                                                                                                                                                                                                                                                                                                                                                                                                                                                                                                                                                                                                                                                                                                                                                                                                                                                                                                                                                                                                                                                                                                                                                                                                                                                                                                                                                                                                                                                                                                                                                                                                                                                                                                                                                                                                                                                                                                                                                | 2PCS |  |  |
| НВ         | 205110KW(B1) FROM BOX 1<br>HEADBOARD COMPLETE |                                                                                                                                                                                                                                                                                                                                                                                                                                                                                                                                                                                                                                                                                                                                                                                                                                                                                                                                                                                                                                                                                                                                                                                                                                                                                                                                                                                                                                                                                                                                                                                                                                                                                                                                                                                                                                                                                                                                                                                                                                                                                                                                | 1PC  |  |  |
| В          | 205110KW(B1) FROM BOX 1<br>FOOTBOARD          |                                                                                                                                                                                                                                                                                                                                                                                                                                                                                                                                                                                                                                                                                                                                                                                                                                                                                                                                                                                                                                                                                                                                                                                                                                                                                                                                                                                                                                                                                                                                                                                                                                                                                                                                                                                                                                                                                                                                                                                                                                                                                                                                | 1PC  |  |  |