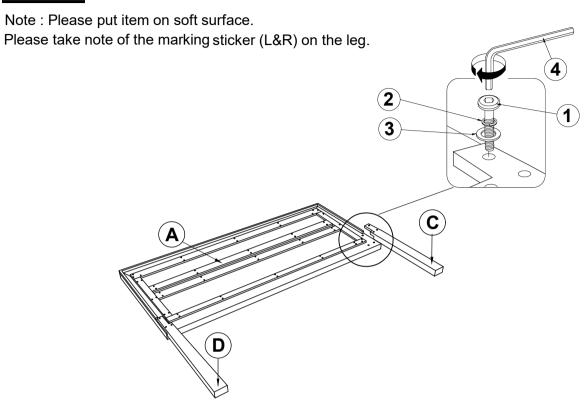

### STEP 2

#### Z-B1(BOX 1) - HARDWARE PACK IS LOCATED IN 205110KW(B1)

| 1 | BOLT<br>(M6 x 30mm - BLK)               | 6PCS |
|---|-----------------------------------------|------|
| 2 | LOCK WASHER<br>(1/4" - BLK)             | 6PCS |
| 3 | FLAT WASHER<br>(1/4" x 13mm - BLK)      | 6PCS |
| 4 | SMALL ALLEN WRENCH<br>(M4 x 65mm - BLK) | 1PC  |
| 5 | BIG ALLEN WRENCH<br>(M5 x 65mm - BLK)   | 1PC  |

#### Z-B2(BOX 2) - HARDWARE PACK IS LOCATED IN 205110KW (B2)

| 6 | PAN HEAD SCREW<br>(M3.5 x 16mm - BLK) | <a>aaaaaac</a> ( ) | 16PCS |
|---|---------------------------------------|--------------------|-------|
| 7 | METAL BRACKET                         | 0                  | 8PCS  |