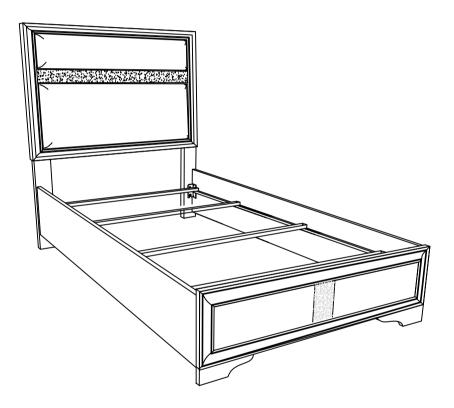

#### **B1 (BOX 1)**

| Α          | HEADBOARD PANEL                              | AND THE PARTY OF T | 1PC  |  |
|------------|----------------------------------------------|--------------------------------------------------------------------------------------------------------------------------------------------------------------------------------------------------------------------------------------------------------------------------------------------------------------------------------------------------------------------------------------------------------------------------------------------------------------------------------------------------------------------------------------------------------------------------------------------------------------------------------------------------------------------------------------------------------------------------------------------------------------------------------------------------------------------------------------------------------------------------------------------------------------------------------------------------------------------------------------------------------------------------------------------------------------------------------------------------------------------------------------------------------------------------------------------------------------------------------------------------------------------------------------------------------------------------------------------------------------------------------------------------------------------------------------------------------------------------------------------------------------------------------------------------------------------------------------------------------------------------------------------------------------------------------------------------------------------------------------------------------------------------------------------------------------------------------------------------------------------------------------------------------------------------------------------------------------------------------------------------------------------------------------------------------------------------------------------------------------------------------|------|--|
| В          | FOOTBOARD                                    |                                                                                                                                                                                                                                                                                                                                                                                                                                                                                                                                                                                                                                                                                                                                                                                                                                                                                                                                                                                                                                                                                                                                                                                                                                                                                                                                                                                                                                                                                                                                                                                                                                                                                                                                                                                                                                                                                                                                                                                                                                                                                                                                | 1PC  |  |
| С          | LEFT HEADBOARD LEG                           |                                                                                                                                                                                                                                                                                                                                                                                                                                                                                                                                                                                                                                                                                                                                                                                                                                                                                                                                                                                                                                                                                                                                                                                                                                                                                                                                                                                                                                                                                                                                                                                                                                                                                                                                                                                                                                                                                                                                                                                                                                                                                                                                | 1PC  |  |
| D          | RIGHT HEADBOARD LEG                          | T. Marie Co.                                                                                                                                                                                                                                                                                                                                                                                                                                                                                                                                                                                                                                                                                                                                                                                                                                                                                                                                                                                                                                                                                                                                                                                                                                                                                                                                                                                                                                                                                                                                                                                                                                                                                                                                                                                                                                                                                                                                                                                                                                                                                                                   | 1PC  |  |
| E          | BED SLAT                                     |                                                                                                                                                                                                                                                                                                                                                                                                                                                                                                                                                                                                                                                                                                                                                                                                                                                                                                                                                                                                                                                                                                                                                                                                                                                                                                                                                                                                                                                                                                                                                                                                                                                                                                                                                                                                                                                                                                                                                                                                                                                                                                                                | 4PCS |  |
| B2 (BOX 2) |                                              |                                                                                                                                                                                                                                                                                                                                                                                                                                                                                                                                                                                                                                                                                                                                                                                                                                                                                                                                                                                                                                                                                                                                                                                                                                                                                                                                                                                                                                                                                                                                                                                                                                                                                                                                                                                                                                                                                                                                                                                                                                                                                                                                |      |  |
| F          | BED RAIL                                     |                                                                                                                                                                                                                                                                                                                                                                                                                                                                                                                                                                                                                                                                                                                                                                                                                                                                                                                                                                                                                                                                                                                                                                                                                                                                                                                                                                                                                                                                                                                                                                                                                                                                                                                                                                                                                                                                                                                                                                                                                                                                                                                                | 2PCS |  |
|            |                                              |                                                                                                                                                                                                                                                                                                                                                                                                                                                                                                                                                                                                                                                                                                                                                                                                                                                                                                                                                                                                                                                                                                                                                                                                                                                                                                                                                                                                                                                                                                                                                                                                                                                                                                                                                                                                                                                                                                                                                                                                                                                                                                                                |      |  |
| НВ         | 205110T(B1) FROM BOX 1<br>HEADBOARD COMPLETE |                                                                                                                                                                                                                                                                                                                                                                                                                                                                                                                                                                                                                                                                                                                                                                                                                                                                                                                                                                                                                                                                                                                                                                                                                                                                                                                                                                                                                                                                                                                                                                                                                                                                                                                                                                                                                                                                                                                                                                                                                                                                                                                                | 1PC  |  |
| В          | 205110T(B1) FROM BOX 1<br>FOOTBOARD          |                                                                                                                                                                                                                                                                                                                                                                                                                                                                                                                                                                                                                                                                                                                                                                                                                                                                                                                                                                                                                                                                                                                                                                                                                                                                                                                                                                                                                                                                                                                                                                                                                                                                                                                                                                                                                                                                                                                                                                                                                                                                                                                                | 1PC  |  |