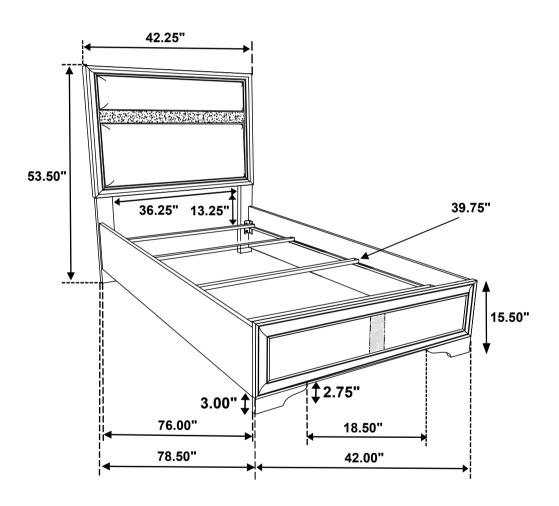

# STEP 4 COMPLETE

Inner Size: 39.75"W x 76.00"D

Note : Dimension tolerance ± 5%