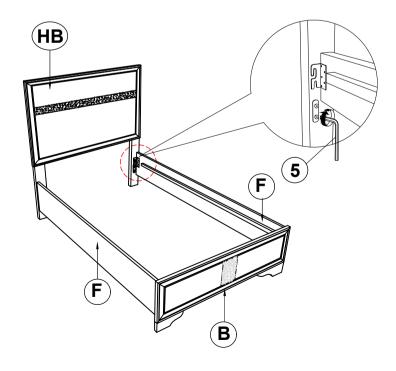

mmediately.
- 2. This product is for home use only and not intended for commercial establishments.

### HARDWARE IDENTIFICATION

#### Z-B1(BOX 1) - HARDWARE PACK IS LOCATED IN 205110T(B1)

| 1 | BOLT<br>(M6 x 30mm - BLK)               | 6PCS |
|---|-----------------------------------------|------|
| 2 | LOCK WASHER<br>(1/4" - BLK)             | 6PCS |
| 3 | FLAT WASHER<br>(1/4" x 13mm - BLK)      | 6PCS |
| 4 | SMALL ALLEN WRENCH<br>(M4 x 65mm - BLK) | 1PC  |
| 5 | BIG ALLEN WRENCH<br>(M5 x 65mm - BLK)   | 1PC  |
| 6 | FLAT HEAD SCREW<br>(M4 x 32mm - RBW)    | 8PCS |

#### NOTE:

Phillips head screw driver is required in the assembly process; however, manufacturer does not provide this item.



#### **ASSEMBLY INSTRUCTIONS**

## STEP 1

Note: Please put item on soft surface.



## STEP 2



PAGE 4 OF 5

COASTERFURNITURE.COM

# COASTER

### **ASSEMBLY INSTRUCTIONS**

## STEP 3



# STEP 4 COMPLETE







Inner Size: 39.75"W x 76.00"D



Note : Dimension tolerance ± 5%