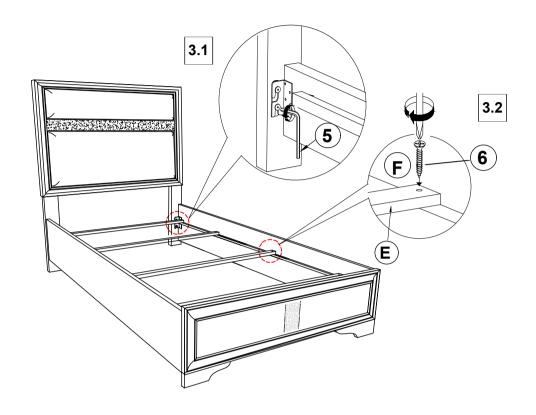

shments.

### HARDWARE IDENTIFICATION

#### Z-B1(BOX 1) - HARDWARE PACK IS LOCATED IN 205110T(B1)

| 1 | BOLT<br>(M6 x 30mm - BLK)               | 6PCS |
|---|-----------------------------------------|------|
| 2 | LOCK WASHER<br>(1/4" - BLK)             | 6PCS |
| 3 | FLAT WASHER<br>(1/4" x 13mm - BLK)      | 6PCS |
| 4 | SMALL ALLEN WRENCH<br>(M4 x 65mm - BLK) | 1PC  |
| 5 | BIG ALLEN WRENCH<br>(M5 x 65mm - BLK)   | 1PC  |
| 6 | FLAT HEAD SCREW<br>(M4 x 32mm - RBW)    | 8PCS |

#### NOTE:

Phillips head screw driver is required in the assembly process; however, manufacturer does not provide this item.



#### **ASSEMBLY INSTRUCTIONS**

## STEP 1

Note: Please put item on soft surface.



## STEP 2



PAGE 4 OF 5

COASTERFURNITURE.COM

# COASTER

### **ASSEMBLY INSTRUCTIONS**

## STEP 3



# STEP 4 COMPLETE







Inner Size: 39.75"W x 76.00"D



Note : Dimension tolerance ± 5%