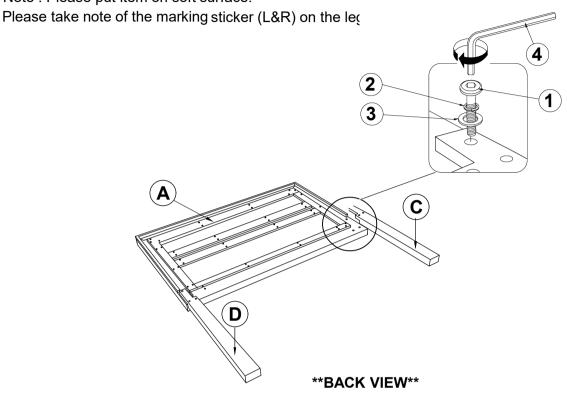

t the store immediately.
- 2. This product is for home use only and not intended for commercial establishments.

### HARDWARE IDENTIFICATION

#### Z-B1(BOX 1) - HARDWARE PACK IS LOCATED IN 205110T(B1)

| 1 | BOLT<br>(M6 x 30mm - BLK)               | 6PCS |
|---|-----------------------------------------|------|
| 2 | LOCK WASHER<br>(1/4" - BLK)             | 6PCS |
| 3 | FLAT WASHER<br>(1/4" x 13mm - BLK)      | 6PCS |
| 4 | SMALL ALLEN WRENCH<br>(M4 x 65mm - BLK) | 1PC  |
| 5 | BIG ALLEN WRENCH<br>(M5 x 65mm - BLK)   | 1PC  |
| 6 | FLAT HEAD SCREW<br>(M4 x 32mm - RBW)    | 8PCS |

#### NOTE:

Phillips head screw driver is required in the assembly process; however, manufacturer does not provide this item.



#### **ASSEMBLY INSTRUCTIONS**

## STEP 1

Note: Please put item on soft surface.



## STEP 2



PAGE 4 OF 5

COASTERFURNITURE.COM

# COASTER

### **ASSEMBLY INSTRUCTIONS**

## STEP 3



# STEP 4 COMPLETE







Inner Size: 39.75"W x 76.00"D



Note : Dimension tolerance ± 5%