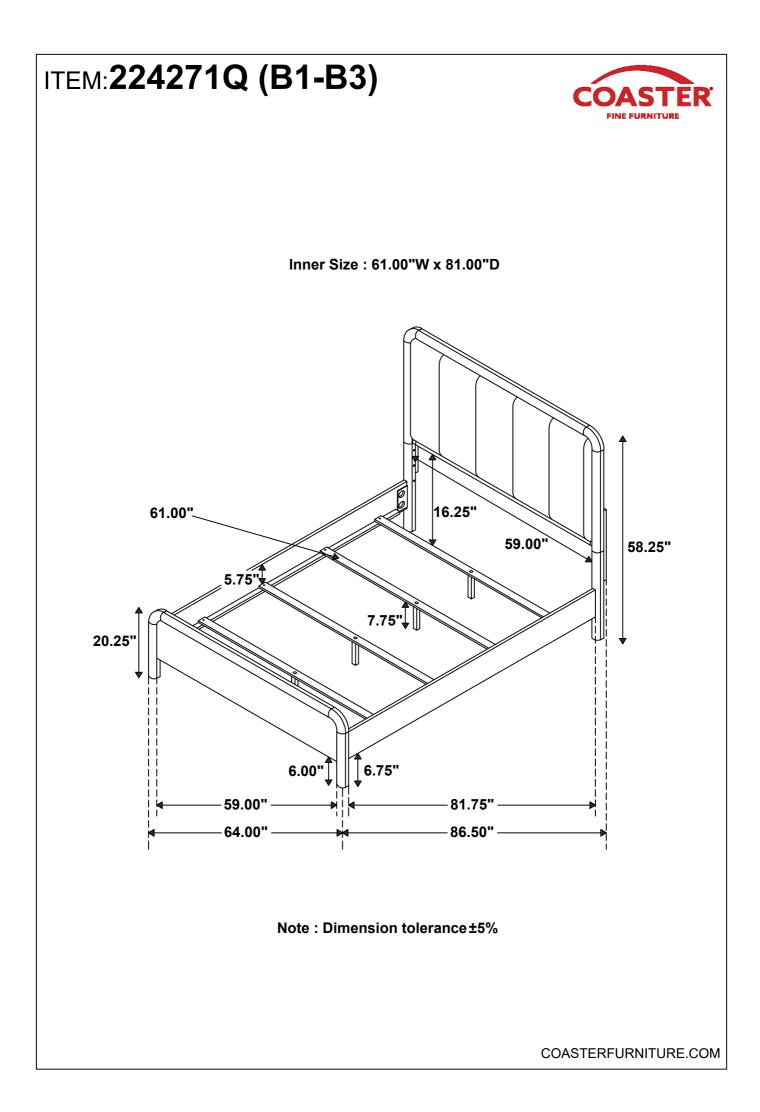

<br>(M6 x 45mm - BLK)                  | OLDDAN       | 8PCS |
| 3  | THREADED BOLT<br>(M6 x 80mm - RBW)         |              | 8PCS |
| 4  | WOOD DOWEL<br>(M8 x 30mm)                  |              | 8PCS |
| 5  | HALF ROUND NUT<br>(8.5 x 15 x 32mm - BRN ) |              | 8PCS |
| 6  | LOCK WASHER<br>(M6(Dia 11.8) - BLK)        | $\bigcirc$   | 8PCS |
| 7  | FLAT WASHER<br>(M6 x 13mm - BLK)           |              | 8PCS |
| 8  | HEX NUT<br>(M6 - RBW)                      |              | 8PCS |
| 9  | FLAT HEAD SCREW<br>(#8 x 1 1/8" - BLK)     | 1 - Internet | 8PCS |
| 10 | WRENCH<br>(2 x 24.5 x 85 - RBW)            |              | 1PC  |

#### NOTE:

Phillips head screw driver is required in the assembly process; however, manufacturer does not provide this item.

PAGE 3 OF 5