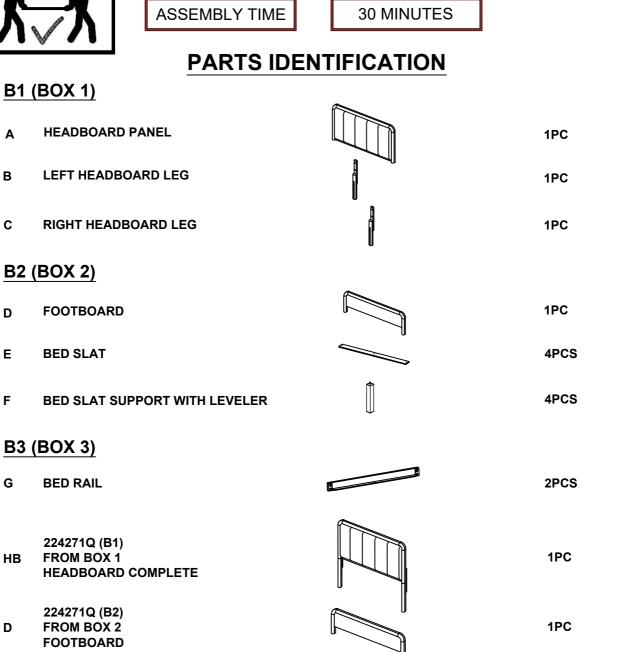

## HARDWARE IDENTIFICATION

## Z-B3 (BOX 3) - HARDWARE PACK IS LOCATED IN 224271Q (B3)

| 1  | ALLEN WRENCH<br>(M4 x 110mm - BLK)         |              | 1PC  |
|----|--------------------------------------------|--------------|------|
| 2  | BOLT<br>(M6 x 45mm - BLK)                  | OLDDAN       | 8PCS |
| 3  | THREADED BOLT<br>(M6 x 80mm - RBW)         |              | 8PCS |
| 4  | WOOD DOWEL<br>(M8 x 30mm)                  |              | 8PCS |
| 5  | HALF ROUND NUT<br>(8.5 x 15 x 32mm - BRN ) |              | 8PCS |
| 6  | LOCK WASHER<br>(M6(Dia 11.8) - BLK)        | $\bigcirc$   | 8PCS |
| 7  | FLAT WASHER<br>(M6 x 13mm - BLK)           |              | 8PCS |
| 8  | HEX NUT<br>(M6 - RBW)                      |              | 8PCS |
| 9  | FLAT HEAD SCREW<br>(#8 x 1 1/8" - BLK)     | 1 - Internet | 8PCS |
| 10 | WRENCH<br>(2 x 24.5 x 85 - RBW)            |              | 1PC  |