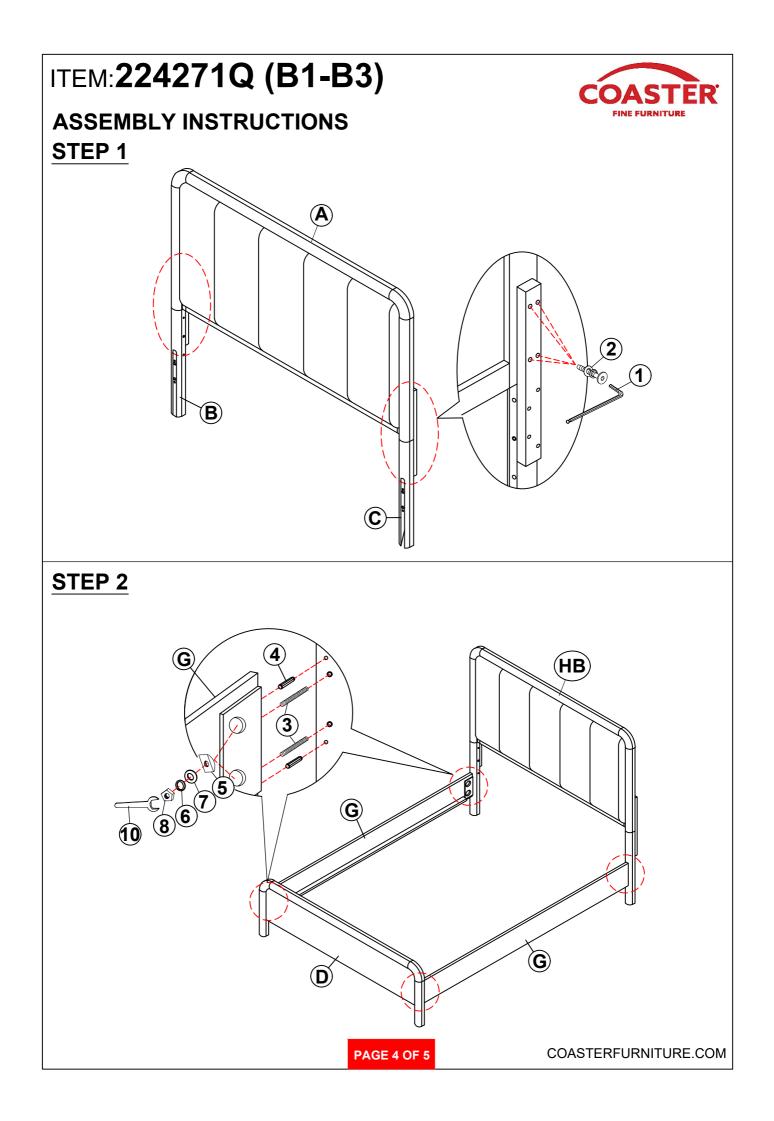

# ITEM:224271Q (B1-B3)

## **ASSEMBLY INSTRUCTIONS**

COASTERFURNITURE.COM

## **ASSEMBLY INSTRUCTIONS**

### **ASSEMBLY TIPS:**

- 1. Remove hardware from box and sort by size.
- 2. Please check to see that all hardware and parts are present prior to start of assembly.
- 3. Please follow attached instructions in the same sequence as numbered to assure fast & easy assembly.