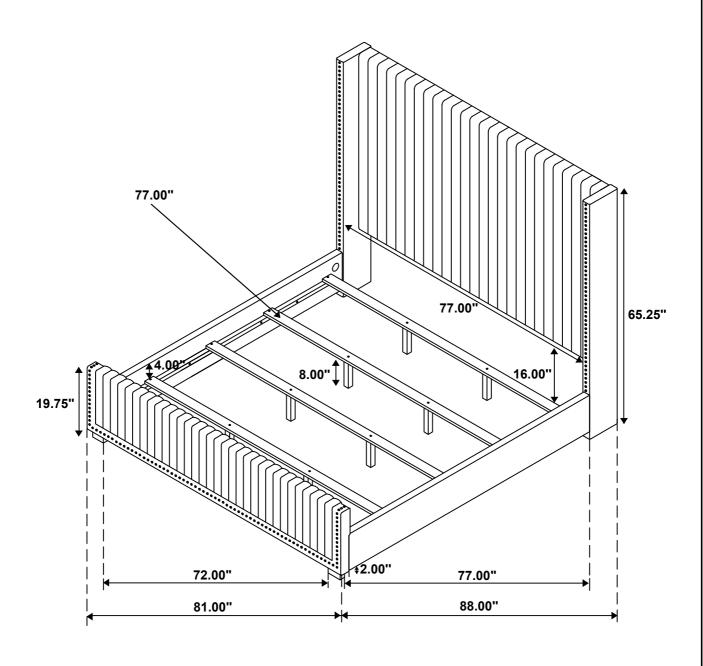

# STEP 6 COMPLETE

COASTERFURNITURE.COM

Inner Size: 77.00"W X 81.00"D

**Note: Dimension tolerance ±5%**