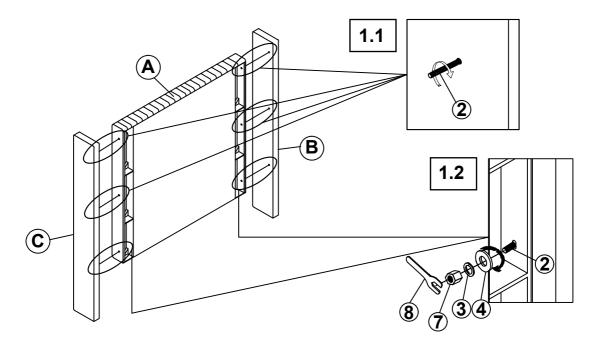

------|-------|
| 1 | BOLT<br>(Ø5/16" x 50mm - BLK)           | 4PCS  | 6 | CURVE WASHER<br>(Ø5/16" - BLK)       | 9          | 8PCS  |
| 2 | THREADED BOLT<br>(Ø5/16 " x 90mm - BLK) | 14PCS | 7 | HEX NUT<br>(Ø5/16" - BLK)            |            | 14PCS |
| 3 | LOCK WASHER<br>(Ø5/16 " - BLK)          | 10PCS | 8 | WRENCH<br>(14mm - BLK)               |            | 1PC   |
| 4 | FLAT WASHER<br>(Ø5/16" - BLK)           | 10PCS | 9 | FLAT HEAD SCREW<br>(M4 x 30mm - BLK) | <i>mmm</i> | 8PCS  |
| 5 | ALLEN WRENCH<br>(M5 x 75mm - BLK)       | 1PC   |   |                                      |            |       |

#### NOTE:

Phillips head screw driver is required in the assemply process; however, manufacturer does not provide this item.

#### **ASSEMBLY INSTRUCTIONS**

# COASTER

#### STEP 1



**BACK VIEW** 

#### STEP 2



#### **ASSEMBLY INSTRUCTIONS**

#### STEP 3





### STEP 4



PAGE 4 OF 5

COASTERFURNITURE.COM

# ITEM: 306051KE ASSEMBLY INSTRUCTIONS



#### STEP 5



# STEP 6 COMPLETE





COASTERFURNITURE.COM



Inner Size: 77.00"W X 81.00"D



**Note: Dimension tolerance ±5%**