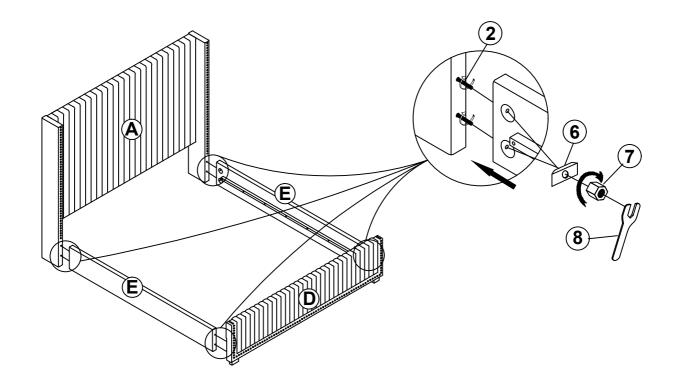

E WASHER<br>(Ø5/16" - BLK)       | 9          | 8PCS  |
| 2 | THREADED BOLT<br>(Ø5/16 " x 90mm - BLK) | 14PCS | 7 | HEX NUT<br>(Ø5/16" - BLK)            |            | 14PCS |
| 3 | LOCK WASHER<br>(Ø5/16 " - BLK)          | 10PCS | 8 | WRENCH<br>(14mm - BLK)               |            | 1PC   |
| 4 | FLAT WASHER<br>(Ø5/16" - BLK)           | 10PCS | 9 | FLAT HEAD SCREW<br>(M4 x 30mm - BLK) | <i>mmm</i> | 8PCS  |
| 5 | ALLEN WRENCH<br>(M5 x 75mm - BLK)       | 1PC   |   |                                      |            |       |

#### NOTE:

Phillips head screw driver is required in the assemply process; however, manufacturer does not provide this item.

#### **ASSEMBLY INSTRUCTIONS**

# COASTER

#### STEP 1



**BACK VIEW** 

#### STEP 2



#### **ASSEMBLY INSTRUCTIONS**

#### STEP 3





### STEP 4



PAGE 4 OF 5

COASTERFURNITURE.COM

# ITEM: 306051KE ASSEMBLY INSTRUCTIONS



#### STEP 5



# STEP 6 COMPLETE





COASTERFURNITURE.COM



Inner Size: 77.00"W X 81.00"D



**Note: Dimension tolerance ±5%**