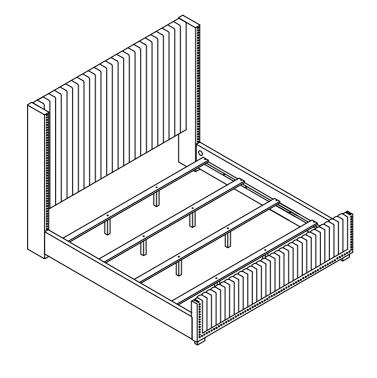

# STEP 6 COMPLETE

COASTERFURNITURE.COM

Inner Size: 77.00"W X 81.00"D

**Note: Dimension tolerance ±5%**