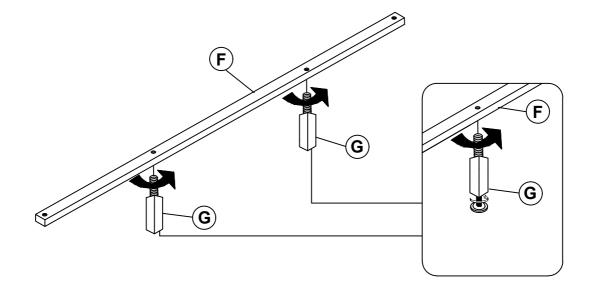

5/16" - BLK)       | 9          | 8PCS  |
| 2 | THREADED BOLT<br>(Ø5/16 " x 90mm - BLK) | 14PCS | 7 | HEX NUT<br>(Ø5/16" - BLK)            |            | 14PCS |
| 3 | LOCK WASHER<br>(Ø5/16 " - BLK)          | 10PCS | 8 | WRENCH<br>(14mm - BLK)               |            | 1PC   |
| 4 | FLAT WASHER<br>(Ø5/16" - BLK)           | 10PCS | 9 | FLAT HEAD SCREW<br>(M4 x 30mm - BLK) | <i>mmm</i> | 8PCS  |
| 5 | ALLEN WRENCH<br>(M5 x 75mm - BLK)       | 1PC   |   |                                      |            |       |

#### NOTE:

Phillips head screw driver is required in the assemply process; however, manufacturer does not provide this item.

#### **ASSEMBLY INSTRUCTIONS**

# COASTER

#### STEP 1



**BACK VIEW** 

#### STEP 2



#### **ASSEMBLY INSTRUCTIONS**

#### STEP 3





### STEP 4



PAGE 4 OF 5

COASTERFURNITURE.COM

# ITEM: 306051KE ASSEMBLY INSTRUCTIONS



#### STEP 5



# STEP 6 COMPLETE





COASTERFURNITURE.COM



Inner Size: 77.00"W X 81.00"D



**Note: Dimension tolerance ±5%**