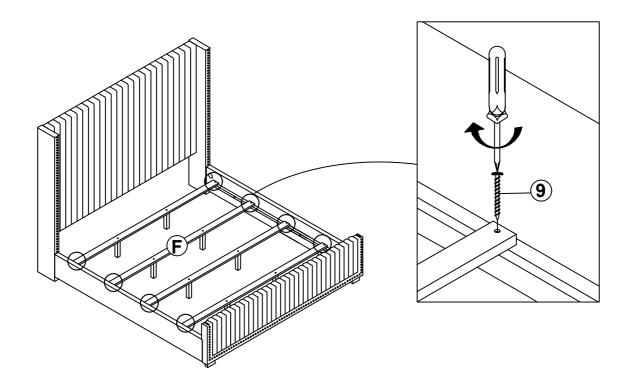

PCS | 7 | HEX NUT<br>(Ø5/16" - BLK)            |            | 14PCS |
| 3 | LOCK WASHER<br>(Ø5/16 " - BLK)          | 10PCS | 8 | WRENCH<br>(14mm - BLK)               |            | 1PC   |
| 4 | FLAT WASHER<br>(Ø5/16" - BLK)           | 10PCS | 9 | FLAT HEAD SCREW<br>(M4 x 30mm - BLK) | <i>mmm</i> | 8PCS  |
| 5 | ALLEN WRENCH<br>(M5 x 75mm - BLK)       | 1PC   |   |                                      |            |       |

#### NOTE:

Phillips head screw driver is required in the assemply process; however, manufacturer does not provide this item.

#### **ASSEMBLY INSTRUCTIONS**

# COASTER

#### STEP 1



**BACK VIEW** 

#### STEP 2



#### **ASSEMBLY INSTRUCTIONS**

#### STEP 3





### STEP 4



PAGE 4 OF 5

COASTERFURNITURE.COM

# ITEM: 306051KE ASSEMBLY INSTRUCTIONS



#### STEP 5



# STEP 6 COMPLETE





COASTERFURNITURE.COM



Inner Size: 77.00"W X 81.00"D



**Note: Dimension tolerance ±5%**