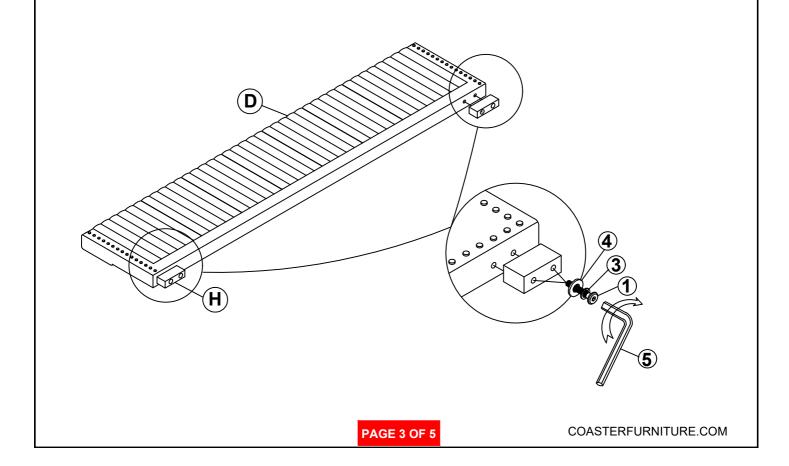

Ø5/16" x 50mm - BLK)           | 4PCS  | 6 | CURVE WASHER<br>(Ø5/16" - BLK)       | 9          | 8PCS  |
| 2 | THREADED BOLT<br>(Ø5/16 " x 90mm - BLK) | 14PCS | 7 | HEX NUT<br>(Ø5/16" - BLK)            |            | 14PCS |
| 3 | LOCK WASHER<br>(Ø5/16 " - BLK)          | 10PCS | 8 | WRENCH<br>(14mm - BLK)               |            | 1PC   |
| 4 | FLAT WASHER<br>(Ø5/16" - BLK)           | 10PCS | 9 | FLAT HEAD SCREW<br>(M4 x 30mm - BLK) | <i>mmm</i> | 8PCS  |
| 5 | ALLEN WRENCH<br>(M5 x 75mm - BLK)       | 1PC   |   |                                      |            |       |

#### NOTE:

Phillips head screw driver is required in the assemply process; however, manufacturer does not provide this item.

#### **ASSEMBLY INSTRUCTIONS**

# COASTER

#### STEP 1



**BACK VIEW** 

#### STEP 2



#### **ASSEMBLY INSTRUCTIONS**

#### STEP 3





### STEP 4



PAGE 4 OF 5

COASTERFURNITURE.COM

# ITEM: 306051KE ASSEMBLY INSTRUCTIONS



#### STEP 5



# STEP 6 COMPLETE





COASTERFURNITURE.COM



Inner Size: 77.00"W X 81.00"D



**Note: Dimension tolerance ±5%**