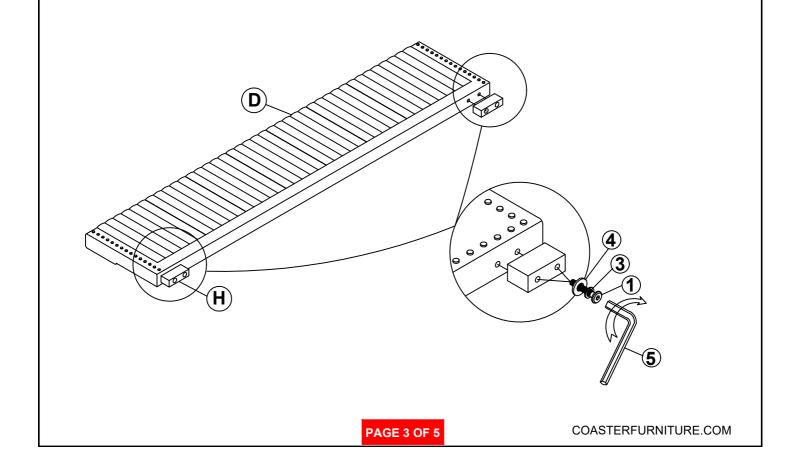

--------------------------|-----------------------|-------|
| 2 | THREADED BOLT<br>(Ø5/16 " x 90mm - BLK) | 14PCS | 7 | HEX NUT<br>(Ø5/16" - BLK)            |                       | 14PCS |
| 3 | LOCK WASHER<br>(Ø5/16 " - BLK)          | 10PCS | 8 | WRENCH<br>(14mm - BLK)               |                       | 1PC   |
| 4 | FLAT WASHER<br>(Ø5/16" - BLK)           | 10PCS | 9 | FLAT HEAD SCREW<br>(M4 x 30mm - BLK) | <del>  11111111</del> | 8PCS  |
| 5 | ALLEN WRENCH<br>(M5 x 75mm - BLK)       | 1PC   |   |                                      |                       |       |

#### NOTE:

Phillips head screw driver is required in the assemply process; however, manufacturer does not provide this item.

#### **ASSEMBLY INSTRUCTIONS**

## COASTER

#### STEP 1



**BACK VIEW** 

#### STEP 2



#### **ASSEMBLY INSTRUCTIONS**

#### STEP 3





#### STEP 4



PAGE 4 OF 5

COASTERFURNITURE.COM

#### **ASSEMBLY INSTRUCTIONS**

#### STEP 5





## STEP 6 COMPLETE





COASTERFURNITURE.COM



Inner Size: 73.00"W X 85.00"D



**Note: Dimension tolerance ±5%**