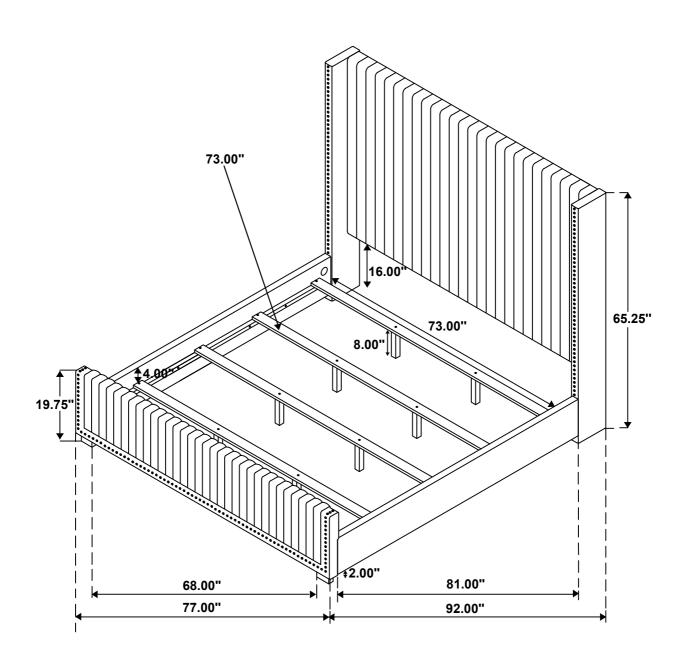

## STEP 6 COMPLETE

COASTERFURNITURE.COM

Inner Size: 73.00"W X 85.00"D

**Note: Dimension tolerance ±5%**