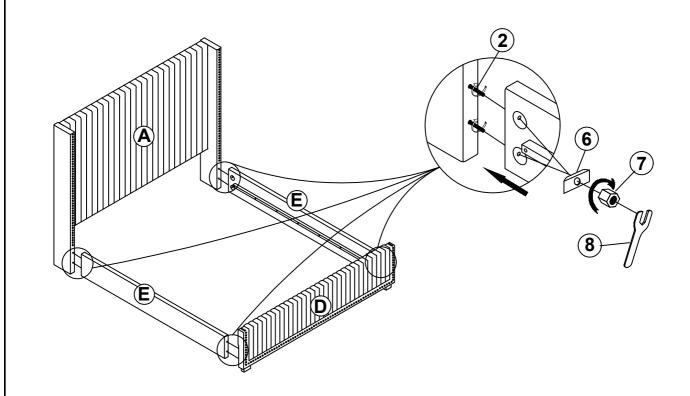

-|-------|
| 2 | THREADED BOLT<br>(Ø5/16 " x 90mm - BLK) | 14PCS | 7 | HEX NUT<br>(Ø5/16" - BLK)            |                       | 14PCS |
| 3 | LOCK WASHER<br>(Ø5/16 " - BLK)          | 10PCS | 8 | WRENCH<br>(14mm - BLK)               |                       | 1PC   |
| 4 | FLAT WASHER<br>(Ø5/16" - BLK)           | 10PCS | 9 | FLAT HEAD SCREW<br>(M4 x 30mm - BLK) | <del>  11111111</del> | 8PCS  |
| 5 | ALLEN WRENCH<br>(M5 x 75mm - BLK)       | 1PC   |   |                                      |                       |       |

#### NOTE:

Phillips head screw driver is required in the assemply process; however, manufacturer does not provide this item.

#### **ASSEMBLY INSTRUCTIONS**

## COASTER

#### STEP 1



**BACK VIEW** 

#### STEP 2



#### **ASSEMBLY INSTRUCTIONS**

#### STEP 3





#### STEP 4



PAGE 4 OF 5

COASTERFURNITURE.COM

#### **ASSEMBLY INSTRUCTIONS**

#### STEP 5





## STEP 6 COMPLETE





COASTERFURNITURE.COM



Inner Size: 73.00"W X 85.00"D



**Note: Dimension tolerance ±5%**