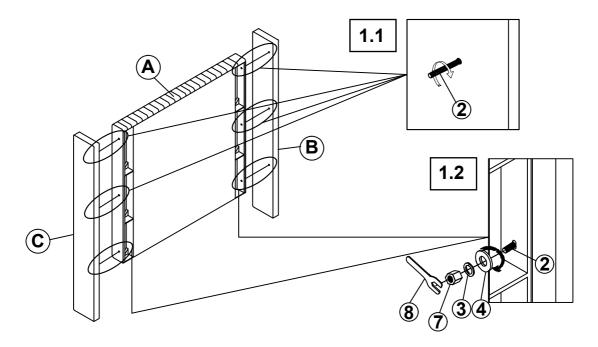

------|-------|---|--------------------------------------|-----------------------|-------|
| 2 | THREADED BOLT<br>(Ø5/16 " x 90mm - BLK) | 14PCS | 7 | HEX NUT<br>(Ø5/16" - BLK)            |                       | 14PCS |
| 3 | LOCK WASHER<br>(Ø5/16 " - BLK)          | 10PCS | 8 | WRENCH<br>(14mm - BLK)               |                       | 1PC   |
| 4 | FLAT WASHER<br>(Ø5/16" - BLK)           | 10PCS | 9 | FLAT HEAD SCREW<br>(M4 x 30mm - BLK) | <del>  11111111</del> | 8PCS  |
| 5 | ALLEN WRENCH<br>(M5 x 75mm - BLK)       | 1PC   |   |                                      |                       |       |

#### NOTE:

Phillips head screw driver is required in the assemply process; however, manufacturer does not provide this item.

#### **ASSEMBLY INSTRUCTIONS**

## COASTER

#### STEP 1



**BACK VIEW** 

#### STEP 2



#### **ASSEMBLY INSTRUCTIONS**

#### STEP 3





#### STEP 4



PAGE 4 OF 5

COASTERFURNITURE.COM

#### **ASSEMBLY INSTRUCTIONS**

#### STEP 5





## STEP 6 COMPLETE





COASTERFURNITURE.COM



Inner Size: 73.00"W X 85.00"D



**Note: Dimension tolerance ±5%**