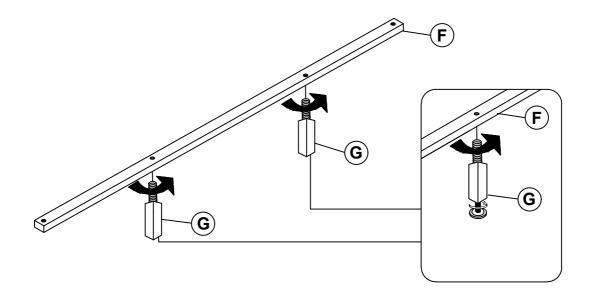

| THREADED BOLT<br>(Ø5/16 " x 90mm - BLK) | 14PCS | 7 | HEX NUT<br>(Ø5/16" - BLK)            |                       | 14PCS |
| 3 | LOCK WASHER<br>(Ø5/16 " - BLK)          | 10PCS | 8 | WRENCH<br>(14mm - BLK)               |                       | 1PC   |
| 4 | FLAT WASHER<br>(Ø5/16" - BLK)           | 10PCS | 9 | FLAT HEAD SCREW<br>(M4 x 30mm - BLK) | <del>  11111111</del> | 8PCS  |
| 5 | ALLEN WRENCH<br>(M5 x 75mm - BLK)       | 1PC   |   |                                      |                       |       |

#### NOTE:

Phillips head screw driver is required in the assemply process; however, manufacturer does not provide this item.

#### **ASSEMBLY INSTRUCTIONS**

## COASTER

#### STEP 1



**BACK VIEW** 

#### STEP 2



#### **ASSEMBLY INSTRUCTIONS**

#### STEP 3





#### STEP 4



PAGE 4 OF 5

COASTERFURNITURE.COM

#### **ASSEMBLY INSTRUCTIONS**

#### STEP 5





## STEP 6 COMPLETE





COASTERFURNITURE.COM



Inner Size: 73.00"W X 85.00"D



**Note: Dimension tolerance ±5%**