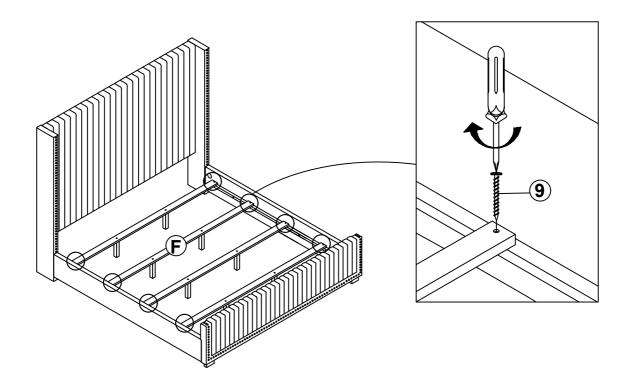

|                       | 14PCS |
| 3 | LOCK WASHER<br>(Ø5/16 " - BLK)          | 10PCS | 8 | WRENCH<br>(14mm - BLK)               |                       | 1PC   |
| 4 | FLAT WASHER<br>(Ø5/16" - BLK)           | 10PCS | 9 | FLAT HEAD SCREW<br>(M4 x 30mm - BLK) | <del>  11111111</del> | 8PCS  |
| 5 | ALLEN WRENCH<br>(M5 x 75mm - BLK)       | 1PC   |   |                                      |                       |       |

#### NOTE:

Phillips head screw driver is required in the assemply process; however, manufacturer does not provide this item.

#### **ASSEMBLY INSTRUCTIONS**

## COASTER

#### STEP 1



**BACK VIEW** 

#### STEP 2



#### **ASSEMBLY INSTRUCTIONS**

#### STEP 3





#### STEP 4



PAGE 4 OF 5

COASTERFURNITURE.COM

#### **ASSEMBLY INSTRUCTIONS**

#### STEP 5





## STEP 6 COMPLETE





COASTERFURNITURE.COM



Inner Size: 73.00"W X 85.00"D



**Note: Dimension tolerance ±5%**