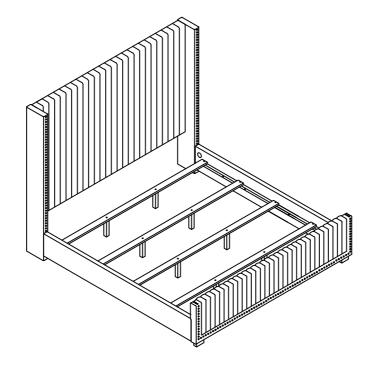

| 14PCS |
| 3 | LOCK WASHER<br>(Ø5/16 " - BLK)          | 10PCS | 8 | WRENCH<br>(14mm - BLK)               |                       | 1PC   |
| 4 | FLAT WASHER<br>(Ø5/16" - BLK)           | 10PCS | 9 | FLAT HEAD SCREW<br>(M4 x 30mm - BLK) | <del>  11111111</del> | 8PCS  |
| 5 | ALLEN WRENCH<br>(M5 x 75mm - BLK)       | 1PC   |   |                                      |                       |       |

#### NOTE:

Phillips head screw driver is required in the assemply process; however, manufacturer does not provide this item.

#### **ASSEMBLY INSTRUCTIONS**

## COASTER

#### STEP 1



**BACK VIEW** 

#### STEP 2



#### **ASSEMBLY INSTRUCTIONS**

#### STEP 3





#### STEP 4



PAGE 4 OF 5

COASTERFURNITURE.COM

#### **ASSEMBLY INSTRUCTIONS**

#### STEP 5





## STEP 6 COMPLETE





COASTERFURNITURE.COM



Inner Size: 73.00"W X 85.00"D



**Note: Dimension tolerance ±5%**