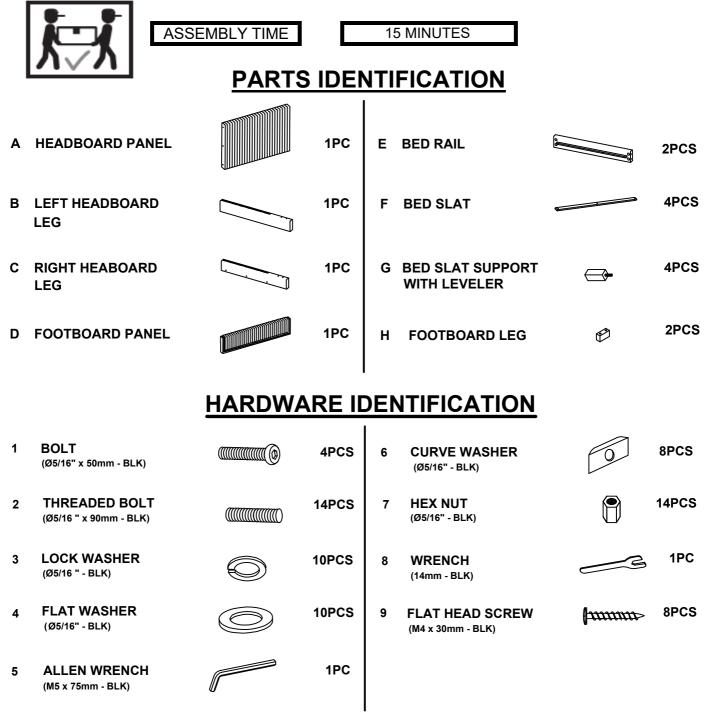

### **ASSEMBLY TIPS:**

- 1. Remove hardware from box and sort by size.
- 2. Please check to see that all hardware and parts are present prior to start of assembly.
- 3. Please follow attached instructions in the same sequence as numbered to assure fast & easy assembly.

#### NOTE:

Phillips head screw driver is required in the assemply process; however, manufacturer does not provide this item.