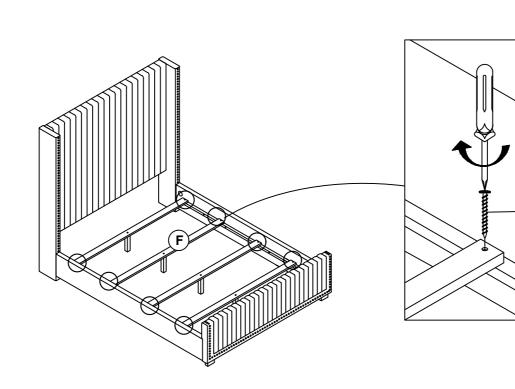

BLY INSTRUCTIONS**

### **ASSEMBLY TIPS:**

- 1. Remove hardware from box and sort by size.
- 2. Please check to see that all hardware and parts are present prior to start of assembly.
- 3. Please follow attached instructions in the same sequence as numbered to assure fast & easy assembly.



### WARNING!

1. Don't attempt to repair or modify parts that are broken or defective. Please contact the store immediately.

2. This product is for home use only and not intended for commercial establishments.



#### NOTE:

Phillips head screw driver is required in the assemply process; however, manufacturer does not provide this item.

## ITEM: 306051Q ASSEMBLY INSTRUCTIONS



STEP 1



# ITEM: 306051Q ASSEMBLY INSTRUCTIONS



STEP 3



STEP 4



## ITEM: 306051Q ASSEMBLY INSTRUCTIONS STEP 5



9



### STEP 6 COMPLETE





PAGE 5 OF 5

COASTERFURNITURE.COM