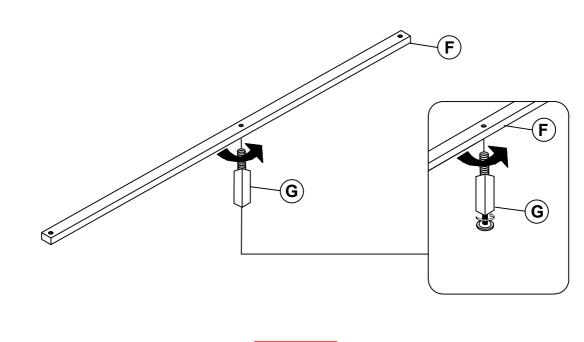

ITEM: 306051Q

### COASTER FINE FURNITURE

### **ASSEMBLY INSTRUCTIONS**

### **ASSEMBLY TIPS:**

- 1. Remove hardware from box and sort by size.
- 2. Please check to see that all hardware and parts are present prior to start of assembly.
- 3. Please follow attached instructions in the same sequence as numbered to assure fast & easy assembly.



### WARNING!

1. Don't attempt to repair or modify parts that are broken or defective. Please contact the store immediately.

2. This product is for home use only and not intended for commercial establishments.



#### NOTE:

Phillips head screw driver is required in the assemply process; however, manufacturer does not provide this item.

## ITEM: 306051Q ASSEMBLY INSTRUCTIONS



STEP 1



# ITEM: 306051Q ASSEMBLY INSTRUCTIONS



STEP 3



STEP 4



## ITEM: 306051Q ASSEMBLY INSTRUCTIONS STEP 5



9



### STEP 6 COMPLETE





PAGE 5 OF 5

COASTERFURNITURE.COM