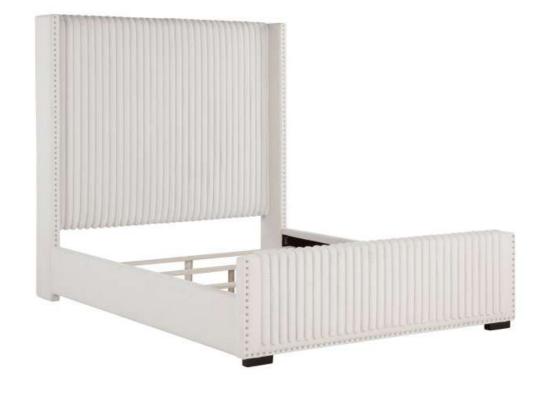

## ASSEMBLY INSTRUCTIONS COASTER FINE FURNITURE



Fine Furniture for every stage of life



REVISION: 07/24/2024

PAGE 1 OF 5

COASTERFURNITURE.COM

# ITEM: 306051Q

### COASTER FINE FURNITURE

### **ASSEMBLY INSTRUCTIONS**

### **ASSEMBLY TIPS:**

- 1. Remove hardware from box and sort by size.
- 2. Please check to see that all hardware and parts are present prior to start of assembly.
- 3. Please follow attached instructions in the same sequence as numbered to assure fast & easy assembly.



### WARNING!

1. Don't attempt to repair or modify parts that are broken or defective. Please contact the store immediately.

2. This product is for home use only and not intended for commercial establishments.



#### NOTE:

Phillips head screw driver is required in the assemply process; however, manufacturer does not provide this item.

## ITEM: