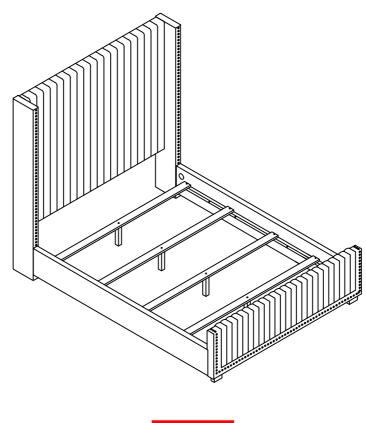

**ASSEMBLY TIPS:**

- 1. Remove hardware from box and sort by size.
- 2. Please check to see that all hardware and parts are present prior to start of assembly.
- 3. Please follow attached instructions in the same sequence as numbered to assure fast & easy assembly.



### WARNING!

1. Don't attempt to repair or modify parts that are broken or defective. Please contact the store immediately.

2. This product is for home use only and not intended for commercial establishments.



#### NOTE:

Phillips head screw driver is required in the assemply process; however, manufacturer does not provide this item.

## ITEM: 306051Q ASSEMBLY INSTRUCTIONS



STEP 1



# ITEM: 306051Q ASSEMBLY INSTRUCTIONS



STEP 3



STEP 4



## ITEM: 306051Q ASSEMBLY INSTRUCTIONS STEP 5



9



### STEP 6 COMPLETE





PAGE 5 OF 5

COASTERFURNITURE.COM