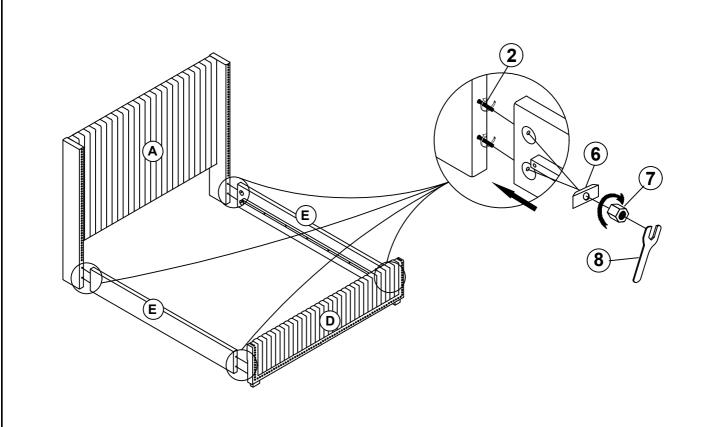

RE.COM

# ITEM: 306051Q

### COASTER FINE FURNITURE

### **ASSEMBLY INSTRUCTIONS**

### **ASSEMBLY TIPS:**

- 1. Remove hardware from box and sort by size.
- 2. Please check to see that all hardware and parts are present prior to start of assembly.
- 3. Please follow attached instructions in the same sequence as numbered to assure fast & easy assembly.



### WARNING!

1. Don't attempt to repair or modify parts that are broken or defective. Please contact the store immediately.

2. This product is for home use only and not intended for commercial establishments.



#### NOTE:

Phillips head screw driver is required in the assemply process; however, manufacturer does not provide this item.

## ITEM: 306051Q ASSEMBLY INSTRUCTIONS



STEP 1



# ITEM: 306051Q ASSEMBLY INSTRUCTIONS



STEP 3



STEP 4



## ITEM: 306051Q ASSEMBLY INSTRUCTIONS STEP 5



9



### STEP 6 COMPLETE





PAGE 5 OF 5

COASTERFURNITURE.COM