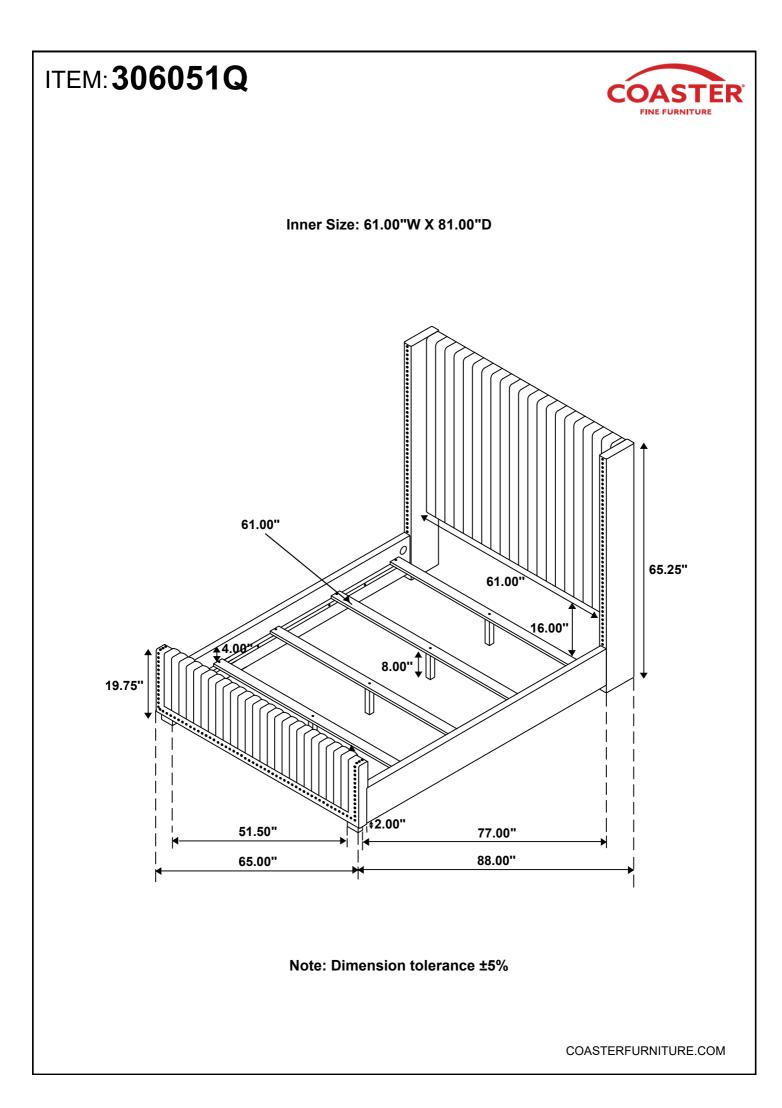

re from box and sort by size.
- 2. Please check to see that all hardware and parts are present prior to start of assembly.
- 3. Please follow attached instructions in the same sequence as numbered to assure fast & easy assembly.



### WARNING!

1. Don't attempt to repair or modify parts that are broken or defective. Please contact the store immediately.

2. This product is for home use only and not intended for commercial establishments.



#### NOTE:

Phillips head screw driver is required in the assemply process; however, manufacturer does not provide this item.

## ITEM: 306051Q ASSEMBLY INSTRUCTIONS



STEP 1



# ITEM: 306051Q ASSEMBLY INSTRUCTIONS



STEP 3



STEP 4



## ITEM: 306051Q ASSEMBLY INSTRUCTIONS STEP 5



9



### STEP 6 COMPLETE





PAGE 5 OF 5

COASTERFURNITURE.COM