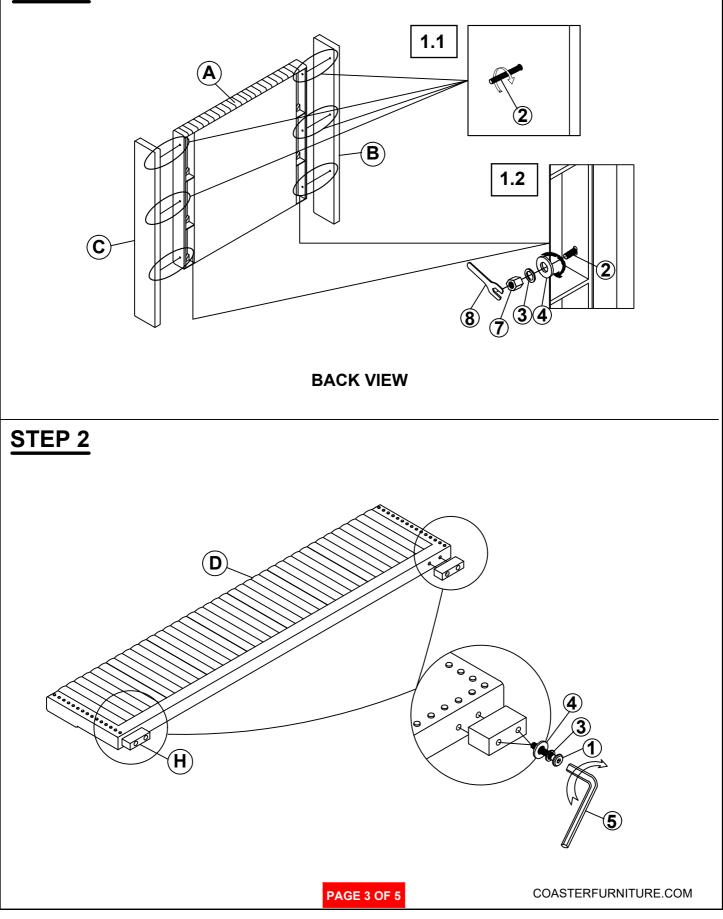

## ITEM: 306051Q ASSEMBLY INSTRUCTIONS

STEP 1

# ITEM: 306051Q ASSEMBLY INSTRUCTIONS

STEP 3

STEP 4