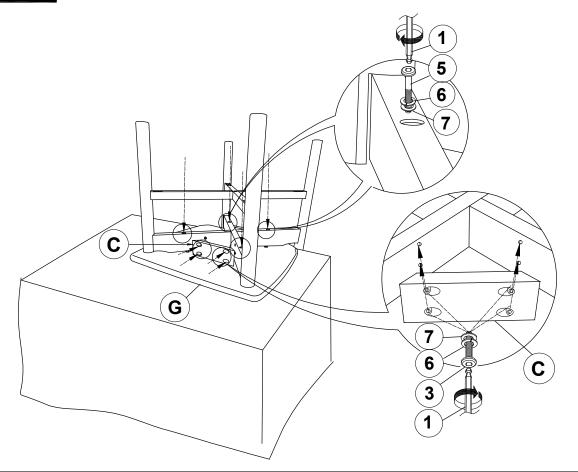

------------------------|-------|
| 2 | BOLT 1<br>(M6 x 25MM - RBW)        | 2PCS  |
| 3 | BOLT 2<br>(M6 x 35MM - RBW)        | 8PCS  |
| 4 | BOLT 3<br>(M6 x 50MM - RBW)        | 4PCS  |
| 5 | BOLT 4<br>(M6 x 60MM - RBW)        | 4PCS  |
| 6 | LOCK WASHER<br>(1/4" - BLK)        | 18PCS |
| 7 | FLAT WASHER<br>(M6 x 13MM - RBW)   | 18PCS |
| 8 | HEX BOLT<br>(M7 x 20MM - RBW)      | 1PC   |
| 9 | WOOD PLUG<br>(Ø14.5 x 9MM)         | 2PCS  |

#### NOTE:

Phillips head screw driver is required in the assembly process; However, manufacturer not provide this item. Quantities shown are for one chair.

## **ASSEMBLY INSTRUCTIONS**

# COASTER

## STEP 1



# STEP 2



PAGE 4 OF 7

### **ASSEMBLY INSTRUCTIONS**

# COASTER

## STEP 3



# STEP 4



### **ASSEMBLY INSTRUCTIONS**

# COASTER

## STEP 5



## STEP 6



## **ASSEMBLY INSTRUCTIONS**

# COASTER

## STEP 7



# STEP 8 COMPLETE









Note: Dimension tolerance ±5%