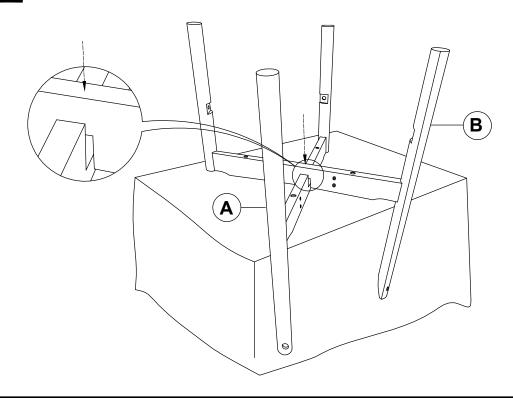

and not intended for commercial establishments.

### HARDWARE IDENTIFICATION

| 1 | ALLEN WRENCH<br>(M4 x 110MM - BLK) | 1PC   |
|---|------------------------------------|-------|
| 2 | BOLT 1<br>(M6 x 25MM - RBW)        | 2PCS  |
| 3 | BOLT 2<br>(M6 x 35MM - RBW)        | 8PCS  |
| 4 | BOLT 3<br>(M6 x 50MM - RBW)        | 4PCS  |
| 5 | BOLT 4<br>(M6 x 60MM - RBW)        | 4PCS  |
| 6 | LOCK WASHER<br>(1/4" - BLK)        | 18PCS |
| 7 | FLAT WASHER<br>(M6 x 13MM - RBW)   | 18PCS |
| 8 | HEX BOLT<br>(M7 x 20MM - RBW)      | 1PC   |
| 9 | WOOD PLUG<br>(Ø14.5 x 9MM)         | 2PCS  |

#### NOTE:

Phillips head screw driver is required in the assembly process; However, manufacturer not provide this item. Quantities shown are for one chair.

## **ASSEMBLY INSTRUCTIONS**

# COASTER

## STEP 1



# STEP 2



PAGE 4 OF 7

### **ASSEMBLY INSTRUCTIONS**

# COASTER

## STEP 3



# STEP 4



### **ASSEMBLY INSTRUCTIONS**

# COASTER

## STEP 5



## STEP 6



## **ASSEMBLY INSTRUCTIONS**

# COASTER

## STEP 7



# STEP 8 COMPLETE









Note: Dimension tolerance ±5%