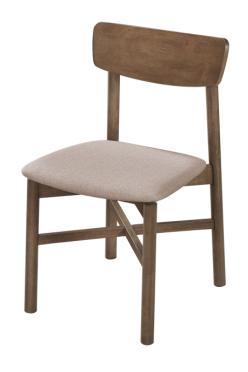

### PARTS IDENTIFICATION

| Α | UPPER LEG FRAME  | O Parking. | 1PC |
|---|------------------|------------|-----|
| В | LOWER LEG FRAME  |            | 1PC |
| С | LONG WOOD CLEAT  |            | 1PC |
| D | SHORT WOOD CLEAT |            | 1PC |
| E | UPPER STRETCHER  |            | 1PC |
| F | LOWER STRETCHER  |            | 1PC |
| G | SEAT CUSHION     |            | 1PC |
| н | BACKREST         |            | 1PC |