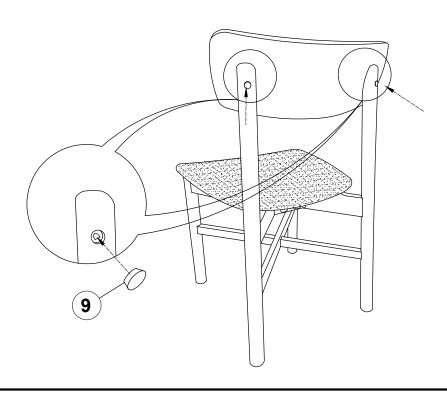

| 2PCS  |
| 3 | BOLT 2<br>(M6 x 35MM - RBW)        | 8PCS  |
| 4 | BOLT 3<br>(M6 x 50MM - RBW)        | 4PCS  |
| 5 | BOLT 4<br>(M6 x 60MM - RBW)        | 4PCS  |
| 6 | LOCK WASHER<br>(1/4" - BLK)        | 18PCS |
| 7 | FLAT WASHER<br>(M6 x 13MM - RBW)   | 18PCS |
| 8 | HEX BOLT<br>(M7 x 20MM - RBW)      | 1PC   |
| 9 | WOOD PLUG<br>(Ø14.5 x 9MM)         | 2PCS  |

#### NOTE:

Phillips head screw driver is required in the assembly process; However, manufacturer not provide this item. Quantities shown are for one chair.

## **ASSEMBLY INSTRUCTIONS**

# COASTER

## STEP 1



# STEP 2



PAGE 4 OF 7

### **ASSEMBLY INSTRUCTIONS**

# COASTER

## STEP 3



# STEP 4



### **ASSEMBLY INSTRUCTIONS**

# COASTER

## STEP 5



## STEP 6



## **ASSEMBLY INSTRUCTIONS**

# COASTER

## STEP 7



# STEP 8 COMPLETE









Note: Dimension tolerance ±5%