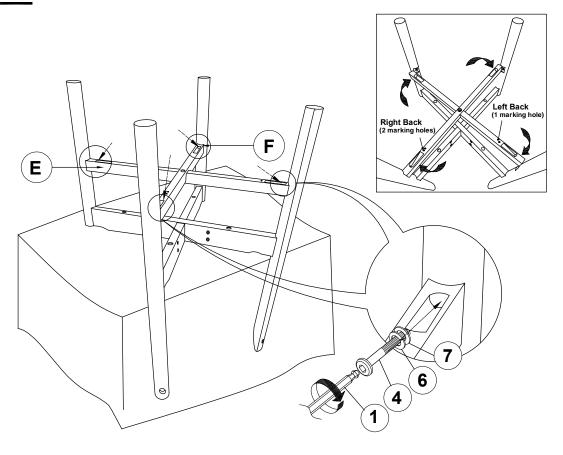

1 | ALLEN WRENCH<br>(M4 x 110MM - BLK) | 1PC   |
|---|------------------------------------|-------|
| 2 | BOLT 1<br>(M6 x 25MM - RBW)        | 2PCS  |
| 3 | BOLT 2<br>(M6 x 35MM - RBW)        | 8PCS  |
| 4 | BOLT 3<br>(M6 x 50MM - RBW)        | 4PCS  |
| 5 | BOLT 4<br>(M6 x 60MM - RBW)        | 4PCS  |
| 6 | LOCK WASHER<br>(1/4" - BLK)        | 18PCS |
| 7 | FLAT WASHER<br>(M6 x 13MM - RBW)   | 18PCS |
| 8 | HEX BOLT<br>(M7 x 20MM - RBW)      | 1PC   |
| 9 | WOOD PLUG<br>(Ø14.5 x 9MM)         | 2PCS  |

#### NOTE:

Phillips head screw driver is required in the assembly process; However, manufacturer not provide this item. Quantities shown are for one chair.

## **ASSEMBLY INSTRUCTIONS**

# COASTER

## STEP 1



# STEP 2



PAGE 4 OF 7

### **ASSEMBLY INSTRUCTIONS**

# COASTER

## STEP 3



# STEP 4



### **ASSEMBLY INSTRUCTIONS**

# COASTER

## STEP 5



## STEP 6



## **ASSEMBLY INSTRUCTIONS**

# COASTER

## STEP 7



# STEP 8 COMPLETE









Note: Dimension tolerance ±5%