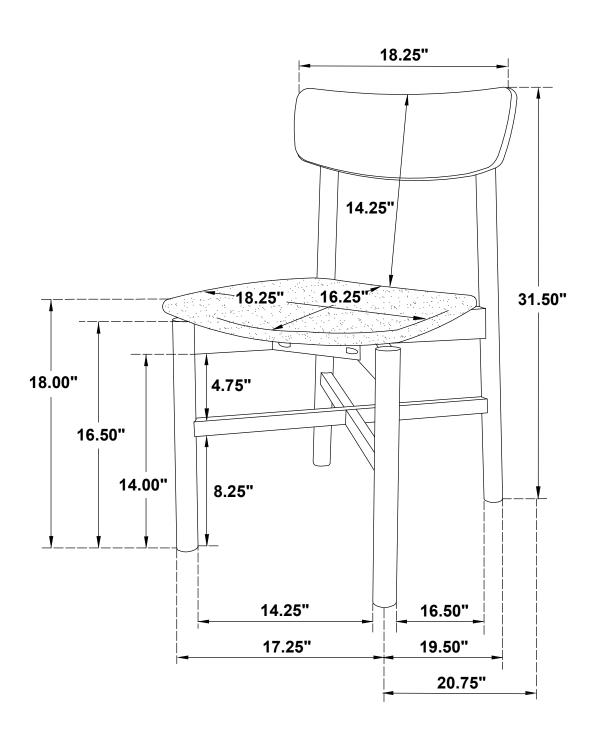

T 2<br>(M6 x 35MM - RBW)        | 8PCS  |
| 4 | BOLT 3<br>(M6 x 50MM - RBW)        | 4PCS  |
| 5 | BOLT 4<br>(M6 x 60MM - RBW)        | 4PCS  |
| 6 | LOCK WASHER<br>(1/4" - BLK)        | 18PCS |
| 7 | FLAT WASHER<br>(M6 x 13MM - RBW)   | 18PCS |
| 8 | HEX BOLT<br>(M7 x 20MM - RBW)      | 1PC   |
| 9 | WOOD PLUG<br>(Ø14.5 x 9MM)         | 2PCS  |

#### NOTE:

Phillips head screw driver is required in the assembly process; However, manufacturer not provide this item. Quantities shown are for one chair.

## **ASSEMBLY INSTRUCTIONS**

# COASTER

## STEP 1



# STEP 2



PAGE 4 OF 7

### **ASSEMBLY INSTRUCTIONS**

# COASTER

## STEP 3



# STEP 4



### **ASSEMBLY INSTRUCTIONS**

# COASTER

## STEP 5



## STEP 6



## **ASSEMBLY INSTRUCTIONS**

# COASTER

## STEP 7



# STEP 8 COMPLETE









Note: Dimension tolerance ±5%