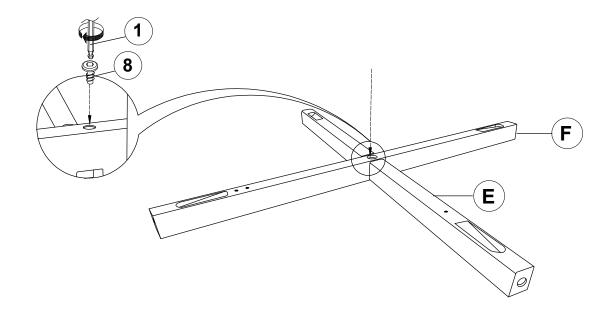

ended for commercial establishments.

### HARDWARE IDENTIFICATION

| 1 | ALLEN WRENCH<br>(M4 x 110MM - BLK) | 1PC   |
|---|------------------------------------|-------|
| 2 | BOLT 1<br>(M6 x 25MM - RBW)        | 2PCS  |
| 3 | BOLT 2<br>(M6 x 35MM - RBW)        | 8PCS  |
| 4 | BOLT 3<br>(M6 x 50MM - RBW)        | 4PCS  |
| 5 | BOLT 4<br>(M6 x 60MM - RBW)        | 4PCS  |
| 6 | LOCK WASHER<br>(1/4" - BLK)        | 18PCS |
| 7 | FLAT WASHER<br>(M6 x 13MM - RBW)   | 18PCS |
| 8 | HEX BOLT<br>(M7 x 20MM - RBW)      | 1PC   |
| 9 | WOOD PLUG<br>(Ø14.5 x 9MM)         | 2PCS  |

#### NOTE:

Phillips head screw driver is required in the assembly process; However, manufacturer not provide this item. Quantities shown are for one chair.

## **ASSEMBLY INSTRUCTIONS**

# COASTER

## STEP 1



# STEP 2



PAGE 4 OF 7

### **ASSEMBLY INSTRUCTIONS**

# COASTER

## STEP 3



# STEP 4



### **ASSEMBLY INSTRUCTIONS**

# COASTER

## STEP 5



## STEP 6



## **ASSEMBLY INSTRUCTIONS**

# COASTER

## STEP 7



# STEP 8 COMPLETE









Note: Dimension tolerance ±5%