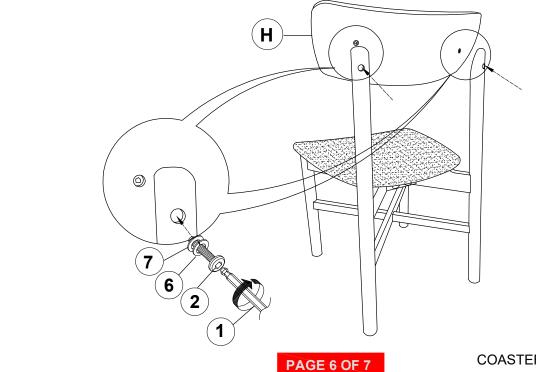

-----------|-------|
| 2 | BOLT 1<br>(M6 x 25MM - RBW)        | 2PCS  |
| 3 | BOLT 2<br>(M6 x 35MM - RBW)        | 8PCS  |
| 4 | BOLT 3<br>(M6 x 50MM - RBW)        | 4PCS  |
| 5 | BOLT 4<br>(M6 x 60MM - RBW)        | 4PCS  |
| 6 | LOCK WASHER<br>(1/4" - BLK)        | 18PCS |
| 7 | FLAT WASHER<br>(M6 x 13MM - RBW)   | 18PCS |
| 8 | HEX BOLT<br>(M7 x 20MM - RBW)      | 1PC   |
| 9 | WOOD PLUG<br>(Ø14.5 x 9MM)         | 2PCS  |

#### NOTE:

Phillips head screw driver is required in the assembly process; However, manufacturer not provide this item. Quantities shown are for one chair.

## **ASSEMBLY INSTRUCTIONS**

# COASTER

## STEP 1



# STEP 2



PAGE 4 OF 7

### **ASSEMBLY INSTRUCTIONS**

# COASTER

## STEP 3



# STEP 4



### **ASSEMBLY INSTRUCTIONS**

# COASTER

## STEP 5



## STEP 6



## **ASSEMBLY INSTRUCTIONS**

# COASTER

## STEP 7



# STEP 8 COMPLETE









Note: Dimension tolerance ±5%