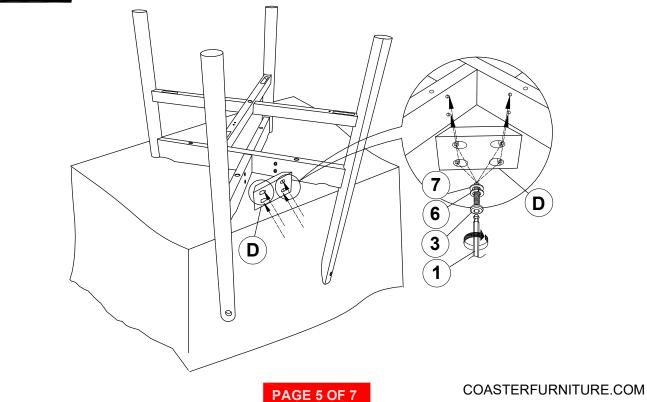

RENCH<br>(M4 x 110MM - BLK) | 1PC   |
|---|------------------------------------|-------|
| 2 | BOLT 1<br>(M6 x 25MM - RBW)        | 2PCS  |
| 3 | BOLT 2<br>(M6 x 35MM - RBW)        | 8PCS  |
| 4 | BOLT 3<br>(M6 x 50MM - RBW)        | 4PCS  |
| 5 | BOLT 4<br>(M6 x 60MM - RBW)        | 4PCS  |
| 6 | LOCK WASHER<br>(1/4" - BLK)        | 18PCS |
| 7 | FLAT WASHER<br>(M6 x 13MM - RBW)   | 18PCS |
| 8 | HEX BOLT<br>(M7 x 20MM - RBW)      | 1PC   |
| 9 | WOOD PLUG<br>(Ø14.5 x 9MM)         | 2PCS  |

#### NOTE:

Phillips head screw driver is required in the assembly process; However, manufacturer not provide this item. Quantities shown are for one chair.

## **ASSEMBLY INSTRUCTIONS**

# COASTER

## STEP 1



# STEP 2



PAGE 4 OF 7

### **ASSEMBLY INSTRUCTIONS**

# COASTER

## STEP 3



# STEP 4



### **ASSEMBLY INSTRUCTIONS**

# COASTER

## STEP 5



## STEP 6



## **ASSEMBLY INSTRUCTIONS**

# COASTER

## STEP 7



# STEP 8 COMPLETE









Note: Dimension tolerance ±5%