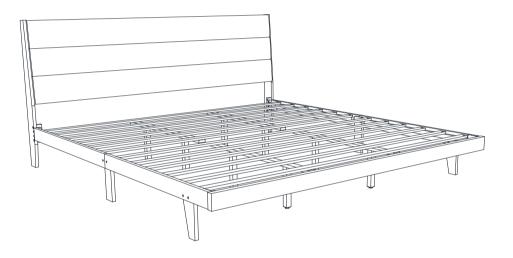

## ASSEMBLY INSTRUCTIONS COASTER FINE FURNITURE



Fine Furniture for every stage of life



REVISION 0 : 01/19/2022 REVISION 1 : 12/07/2022

PAGE 1 OF 5

COASTERFURNITURE.COM

# ITEM:215961KE

### **ASSEMBLY INSTRUCTIONS**



#### **ASSEMBLY TIPS:**

- 1. Remove hardware from box and sort by size.
- 2. Please check to see that all hardware and parts are present prior to start of assembly.
- 3. Please follow attached instructions in the same sequence as numbered to assure fast & easy assembly.



#### WARNING!

\_

1. Don't attempt to repair or modify parts that are broken or defective. Please contact the store immediately.

2. This product is for home use only and not intended for commercial establishments.

| ASSEMBLY TIME 20 MINUTES  PARTS IDENTIFICATION |                                   |          |       |  |
|--------------------