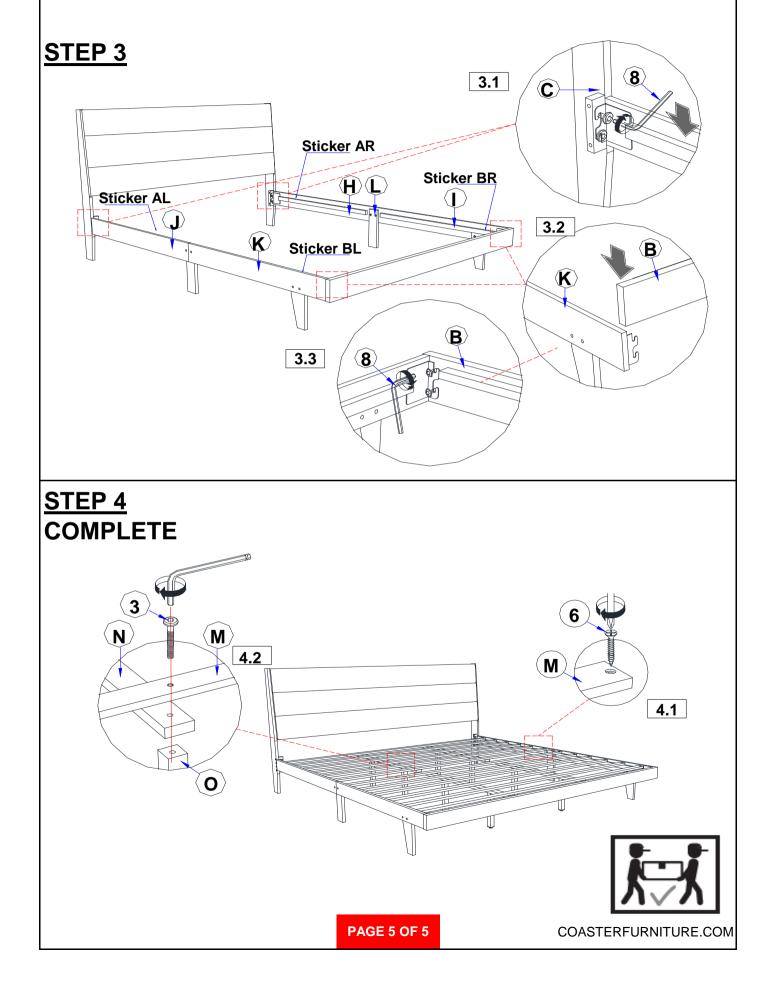

|
| 2 | MEDIUM BOLT<br>(M6 x 35mm - BLK)        |            | 8PCS  |
| 3 | LONG BOLT<br>(M6 x 50mm - BLK)          |            | 12PCS |
| 4 | LOCK WASHER<br>(1/4" - BLK)             | $\bigcirc$ | 16PCS |
| 5 | FLAT WASHER<br>(1/4"ID x 13mm - BLK)    | $\bigcirc$ | 16PCS |
| 6 | FLAT HEAD SCREW<br>(M4 x 32mm - RBW)    | ())        | 24PCS |
| 7 | WOOD DOWEL<br>(M6 x30mm)                |            | 4PCS  |
| 8 | SHORT ALLEN WRENCH<br>(M5 x 60mm - BLK) |            | 1PC   |
| 9 | LONG ALLEN WRENCH<br>(M4 x 110mm - BLK) |            | 1PC   |

#### NOTE:

Phillips head screw driver is required in the assembly process; however, manufacturer does not provide this item.

PAGE 3 OF 5

## ITEM:215961KE



### **ASSEMBLY INSTRUCTIONS**



## ITEM: 215961KE

### **ASSEMBLY INSTRUCTIONS**