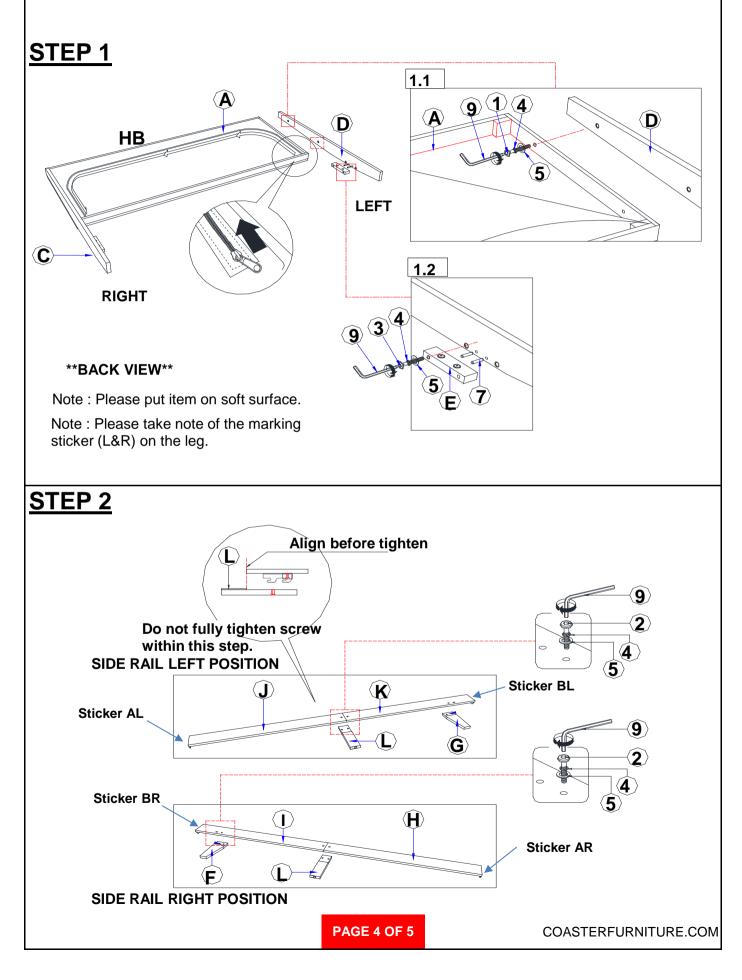

## ITEM: 215961KE ASSEMBLY INSTRUCTIONS

#### **ASSEMBLY TIPS:**

- 1. Remove hardware from box and sort by size.
- 2. Please check to see that all hardware and parts are present prior to start of assembly.
- 3. Please follow attached instructions in the same sequence as numbered to assure fast & easy assembly.

#### WARNING!

1. Don't attempt to repair or modify parts that are broken or defective. Please contact the store immediately.

2. This product is for home use only and not intended for commercial establishments.