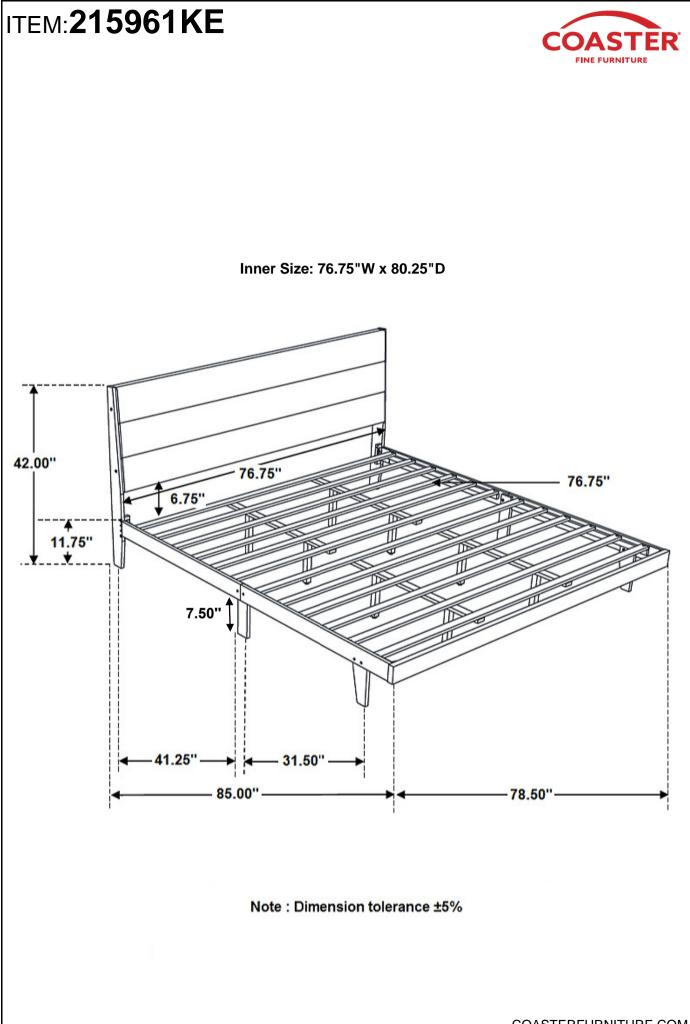

| 2 | MEDIUM BOLT<br>(M6 x 35mm - BLK)        |            | 8PCS  |
| 3 | LONG BOLT<br>(M6 x 50mm - BLK)          |            | 12PCS |
| 4 | LOCK WASHER<br>(1/4" - BLK)             | $\bigcirc$ | 16PCS |
| 5 | FLAT WASHER<br>(1/4"ID x 13mm - BLK)    | $\bigcirc$ | 16PCS |
| 6 | FLAT HEAD SCREW<br>(M4 x 32mm - RBW)    | ())        | 24PCS |
| 7 | WOOD DOWEL<br>(M6 x30mm)                |            | 4PCS  |
| 8 | SHORT ALLEN WRENCH<br>(M5 x 60mm - BLK) |            | 1PC   |
| 9 | LONG ALLEN WRENCH<br>(M4 x 110mm - BLK) |            | 1PC   |

#### NOTE:

Phillips head screw driver is required in the assembly process; however, manufacturer does not provide this item.

PAGE 3 OF 5

## ITEM:215961KE



### **ASSEMBLY INSTRUCTIONS**



## ITEM: 215961KE

### **ASSEMBLY INSTRUCTIONS**