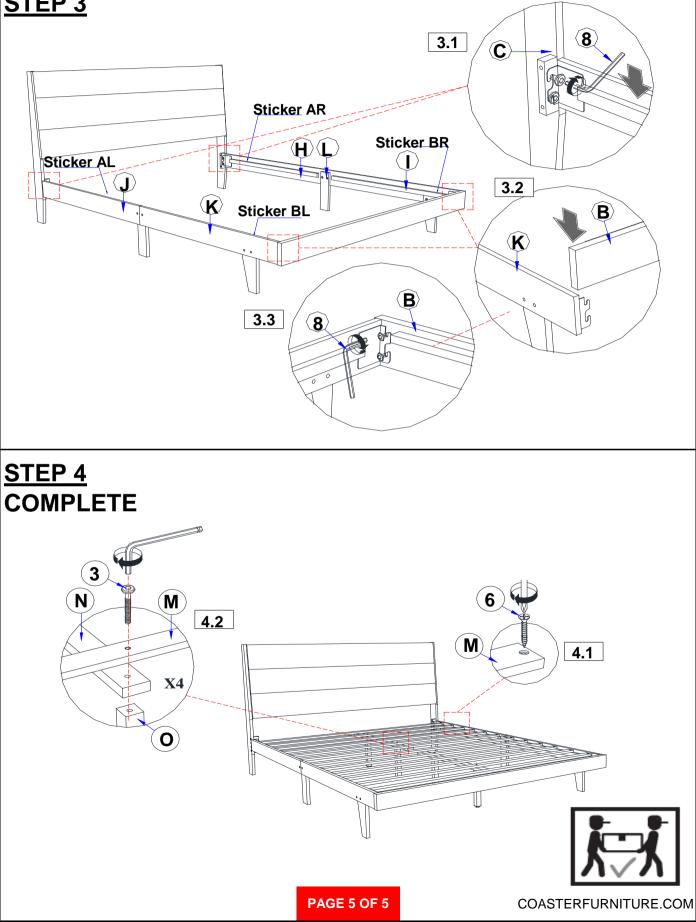

DIUM BOLT<br>(M6 x 35mm - BLK)        |            | 8PCS  |
| 3 | LONG BOLT<br>(M6 x 50mm - BLK)          |            | 8PCS  |
| 4 | LOCK WASHER<br>(1/4" - BLK)             | 0          | 16PCS |
| 5 | FLAT WASHER<br>(1/4"ID x 13mm - BLK)    | $\bigcirc$ | 16PCS |
| 6 | FLAT HEAD SCREW<br>(M4 x 32mm - RBW)    | ()         | 24PCS |
| 7 | WOOD DOWEL<br>(M6 x30mm)                | 0          | 4PCS  |
| 8 | SHORT ALLEN WRENCH<br>(M5 x 60mm - BLK) |            | 1PC   |
| 9 | LONG ALLEN WRENCH<br>(M4 x 110mm - BLK) |            | 1PC   |

#### NOTE:

Phillips head screw driver is required in the assembly process; however, manufacturer does not provide this item.

PAGE 3 OF 5

# ITEM:215961Q

### **ASSEMBLY INSTRUCTIONS**



### STEP 1



# ITEM: 215961Q

### **ASSEMBLY INSTRUCTIONS**