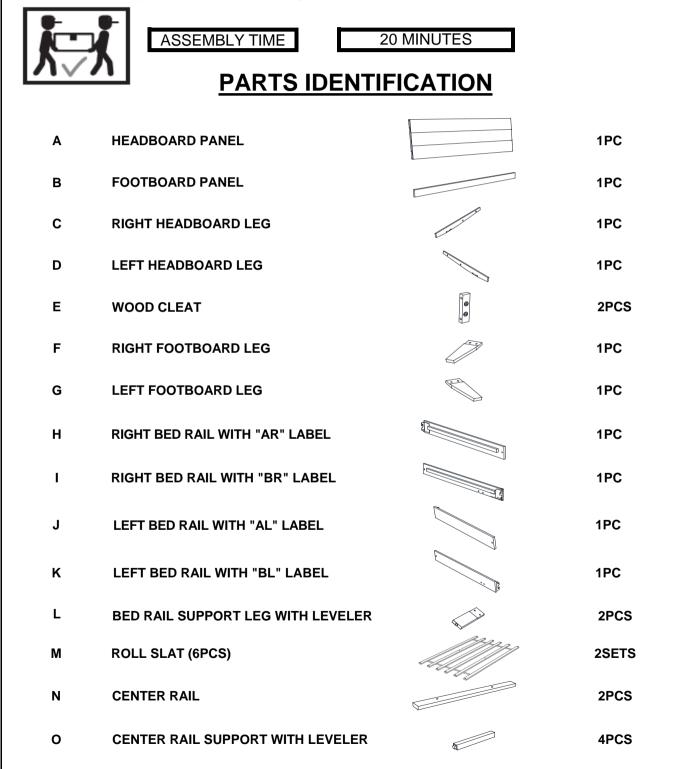

### HARDWARE IDENTIFICATION

| 1 | SHORT BOLT<br>(M6 x 30mm - BLK)         |            | 4PCS  |
|---|-----------------------------------------|------------|-------|
| 2 | MEDIUM BOLT<br>(M6 x 35mm - BLK)        |            | 8PCS  |
| 3 | LONG BOLT<br>(M6 x 50mm - BLK)          |            | 8PCS  |
| 4 | LOCK WASHER<br>(1/4" - BLK)             | 0          | 16PCS |
| 5 | FLAT WASHER<br>(1/4"ID x 13mm - BLK)    | $\bigcirc$ | 16PCS |
| 6 | FLAT HEAD SCREW<br>(M4 x 32mm - RBW)    | ()         | 24PCS |
| 7 | WOOD DOWEL<br>(M6 x30mm)                | 0          | 4PCS  |
| 8 | SHORT ALLEN WRENCH<br>(M5 x 60mm - BLK) |            | 1PC   |
| 9 | LONG ALLEN WRENCH<br>(M4 x 110mm - BLK) |            | 1PC   |

#### NOTE:

Phillips head screw driver is required in the assembly process; however, manufacturer does not provide this item.

PAGE 3 OF 5