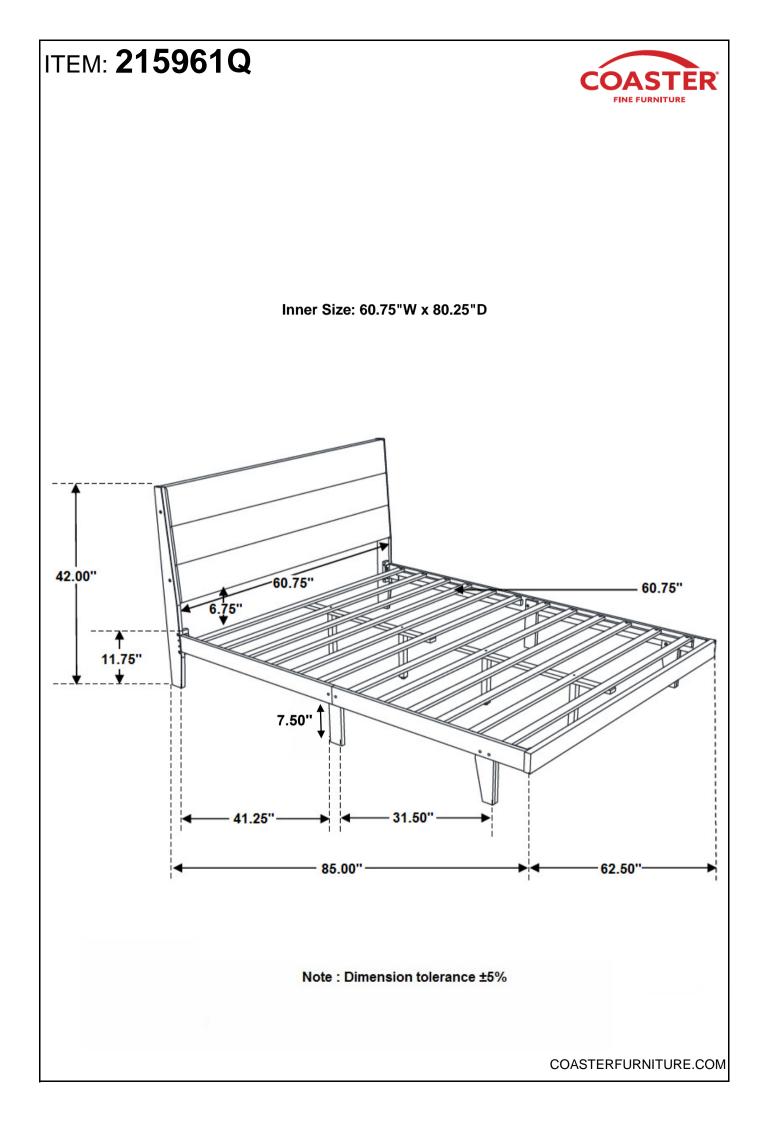

UM BOLT<br>(M6 x 35mm - BLK)        |            | 8PCS  |
| 3 | LONG BOLT<br>(M6 x 50mm - BLK)          |            | 8PCS  |
| 4 | LOCK WASHER<br>(1/4" - BLK)             | 0          | 16PCS |
| 5 | FLAT WASHER<br>(1/4"ID x 13mm - BLK)    | $\bigcirc$ | 16PCS |
| 6 | FLAT HEAD SCREW<br>(M4 x 32mm - RBW)    | ()         | 24PCS |
| 7 | WOOD DOWEL<br>(M6 x30mm)                | 0          | 4PCS  |
| 8 | SHORT ALLEN WRENCH<br>(M5 x 60mm - BLK) |            | 1PC   |
| 9 | LONG ALLEN WRENCH<br>(M4 x 110mm - BLK) |            | 1PC   |

#### NOTE:

Phillips head screw driver is required in the assembly process; however, manufacturer does not provide this item.

PAGE 3 OF 5

# ITEM:215961Q

### **ASSEMBLY INSTRUCTIONS**



### STEP 1



# ITEM: 215961Q

### **ASSEMBLY INSTRUCTIONS**