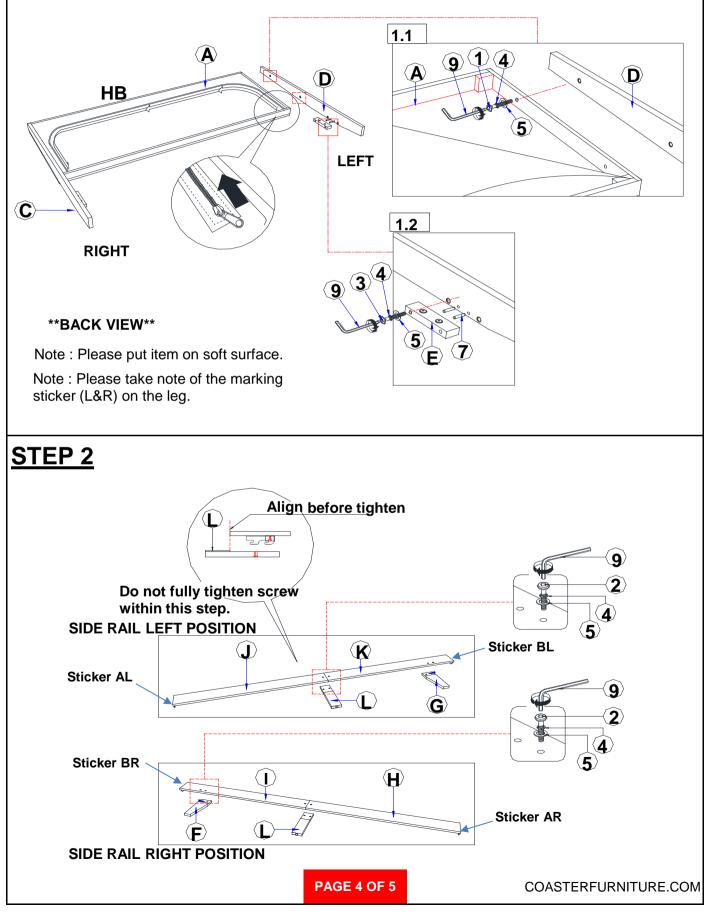

-----------------------|------------|-------|
| 2 | MEDIUM BOLT<br>(M6 x 35mm - BLK)        |            | 8PCS  |
| 3 | LONG BOLT<br>(M6 x 50mm - BLK)          |            | 8PCS  |
| 4 | LOCK WASHER<br>(1/4" - BLK)             | 0          | 16PCS |
| 5 | FLAT WASHER<br>(1/4"ID x 13mm - BLK)    | $\bigcirc$ | 16PCS |
| 6 | FLAT HEAD SCREW<br>(M4 x 32mm - RBW)    | ()         | 24PCS |
| 7 | WOOD DOWEL<br>(M6 x30mm)                | 0          | 4PCS  |
| 8 | SHORT ALLEN WRENCH<br>(M5 x 60mm - BLK) |            | 1PC   |
| 9 | LONG ALLEN WRENCH<br>(M4 x 110mm - BLK) |            | 1PC   |

#### NOTE:

Phillips head screw driver is required in the assembly process; however, manufacturer does not provide this item.

PAGE 3 OF 5

# ITEM:215961Q

### **ASSEMBLY INSTRUCTIONS**



### STEP 1



# ITEM: 215961Q

### **ASSEMBLY INSTRUCTIONS**