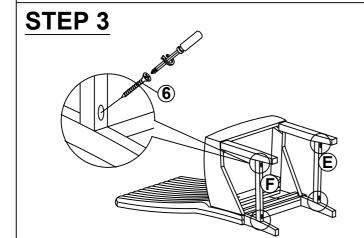

E                         | ENTIFICATION |       |
| 1 | SHORT BOLT<br>(M6 x 40MM - RBW)      | (a)          | 2PCS  |
| 2 | MEDIUM BOLT<br>(M6 x 60MM - RBW)     | (a)          | 4PCS  |
| 3 | LONG BOLT<br>(M6 x 80MM - RBW)       |              | 4PCS  |
| 4 | LOCK WASHER<br>(M6 x 12MM - RBW)     |              | 10PCS |
| 5 | FLAT WASHER<br>(M6 x 19MM - RBW)     |              | 10PCS |
| 6 | FLAT HEAD SCREW<br>(M4 x 38MM - RBW) | <b>(1)</b>   | 6PCS  |
| 7 | ALLEN WRENCH<br>(M4 x 100MM - BLK)   |              | 1PC   |

#### NOTE:

Quantities shown are for one chair.

Phillips head screw driver is required in the assembly process; however, manufacturer does not provide this item.

# ITEM: 106388

### **ASSEMBLY INSTRUCTIONS**







## STEP 2

Remark: Do not fully tighten the screws.











Flat surface

ITEM: 106388





Note: Dimension tolerance ±5%