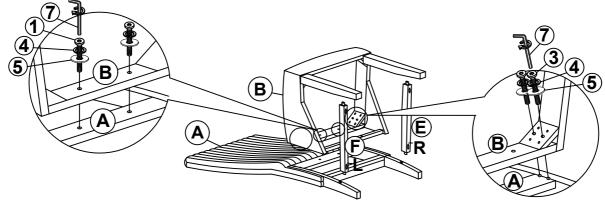

## **PARTS IDENTIFICATION**

| Α | BACK FRAME                           |              | 1PC   |
|---|--------------------------------------|--------------|-------|
| В | SEAT CUSHION                         |              | 1PC   |
| С | RIGHT FRONT LEG WITH LABEL "R"       |              | 1PC   |
| D | LEFT FRONT LEG WITH LABEL "L"        |              | 1PC   |
| E | RIGHT STRETCHER WITH LABEL "R"       |              | 1PC   |
| F | LEFT STRETCHER WITH LABEL "L"        |              | 1PC   |
|   | HARDWARE IDE                         | ENTIFICATION |       |
| 1 | SHORT BOLT<br>(M6 x 40MM - RBW)      | (a)          | 2PCS  |
| 2 | MEDIUM BOLT<br>(M6 x 60MM - RBW)     | (a)          | 4PCS  |
| 3 | LONG BOLT<br>(M6 x 80MM - RBW)       |              | 4PCS  |
| 4 | LOCK WASHER<br>(M6 x 12MM - RBW)     |              | 10PCS |
| 5 | FLAT WASHER<br>(M6 x 19MM - RBW)     |              | 10PCS |
| 6 | FLAT HEAD SCREW<br>(M4 x 38MM - RBW) | <b>(1)</b>   | 6PCS  |
| 7 | ALLEN WRENCH<br>(M4 x 100MM - BLK)   |              | 1PC   |

### **ASSEMBLY INSTRUCTIONS**

## STEP 2

Remark: Do not fully tighten the screws.

Flat surface

ITEM: 106388

Note: Dimension tolerance ±5%