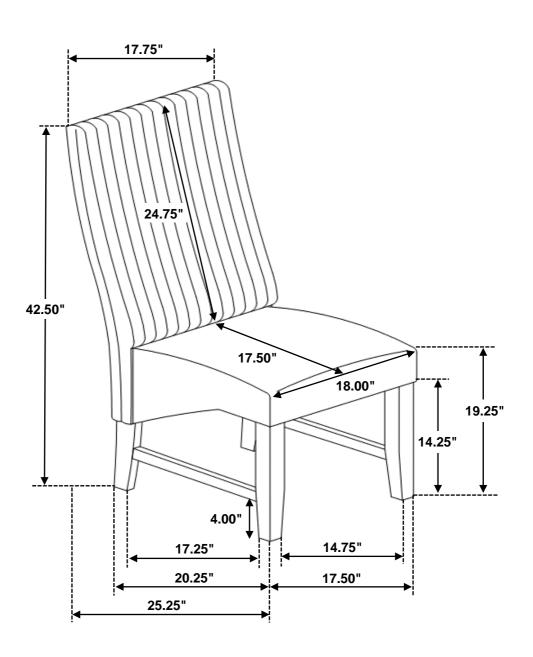

## STEP 2

Remark: Do not fully tighten the screws.

Flat surface

ITEM: 106388

Note: Dimension tolerance ±5%