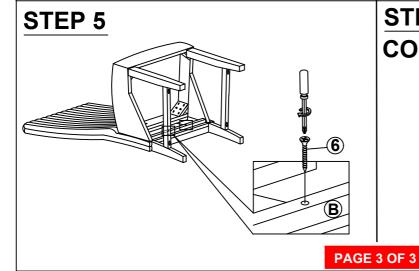

## **PARTS IDENTIFICATION**

| Α | BACK FRAME                           |              | 1PC   |
|---|--------------------------------------|--------------|-------|
| В | SEAT CUSHION                         |              | 1PC   |
| С | RIGHT FRONT LEG WITH LABEL "R"       |              | 1PC   |
| D | LEFT FRONT LEG WITH LABEL "L"        |              | 1PC   |
| E | RIGHT STRETCHER WITH LABEL "R"       |              | 1PC   |
| F | LEFT STRETCHER WITH LABEL "L"        |              | 1PC   |
|   | HARDWARE IDE                         | ENTIFICATION |       |
| 1 | SHORT BOLT<br>(M6 x 40MM - RBW)      | (a)          | 2PCS  |
| 2 | MEDIUM BOLT<br>(M6 x 60MM - RBW)     | (a)          | 4PCS  |
| 3 | LONG BOLT<br>(M6 x 80MM - RBW)       |              | 4PCS  |
| 4 | LOCK WASHER<br>(M6 x 12MM - RBW)     |              | 10PCS |
| 5 | FLAT WASHER<br>(M6 x 19MM - RBW)     |              | 10PCS |
| 6 | FLAT HEAD SCREW<br>(M4 x 38MM - RBW) | <b>(1)</b>   | 6PCS  |
| 7 | ALLEN WRENCH<br>(M4 x 100MM - BLK)   |              | 1PC   |