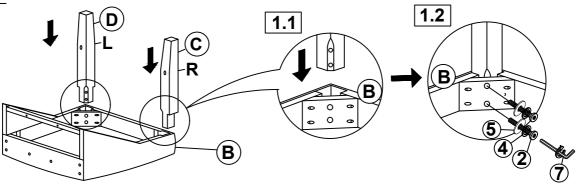

## **PARTS IDENTIFICATION**

| Α | BACK FRAME                           |              | 1PC   |
|---|--------------------------------------|--------------|-------|
| В | SEAT CUSHION                         |              | 1PC   |
| С | RIGHT FRONT LEG WITH LABEL "R"       |              | 1PC   |
| D | LEFT FRONT LEG WITH LABEL "L"        |              | 1PC   |
| E | RIGHT STRETCHER WITH LABEL "R"       |              | 1PC   |
| F | LEFT STRETCHER WITH LABEL "L"        |              | 1PC   |
|   | HARDWARE IDE                         | ENTIFICATION |       |
| 1 | SHORT BOLT<br>(M6 x 40MM - RBW)      | (a)          | 2PCS  |
| 2 | MEDIUM BOLT<br>(M6 x 60MM - RBW)     | (a)          | 4PCS  |
| 3 | LONG BOLT<br>(M6 x 80MM - RBW)       |              | 4PCS  |
| 4 | LOCK WASHER<br>(M6 x 12MM - RBW)     |              | 10PCS |
| 5 | FLAT WASHER<br>(M6 x 19MM - RBW)     |              | 10PCS |
| 6 | FLAT HEAD SCREW<br>(M4 x 38MM - RBW) | <b>(1)</b>   | 6PCS  |
| 7 | ALLEN WRENCH<br>(M4 x 100MM - BLK)   |              | 1PC   |

### **ASSEMBLY INSTRUCTIONS**